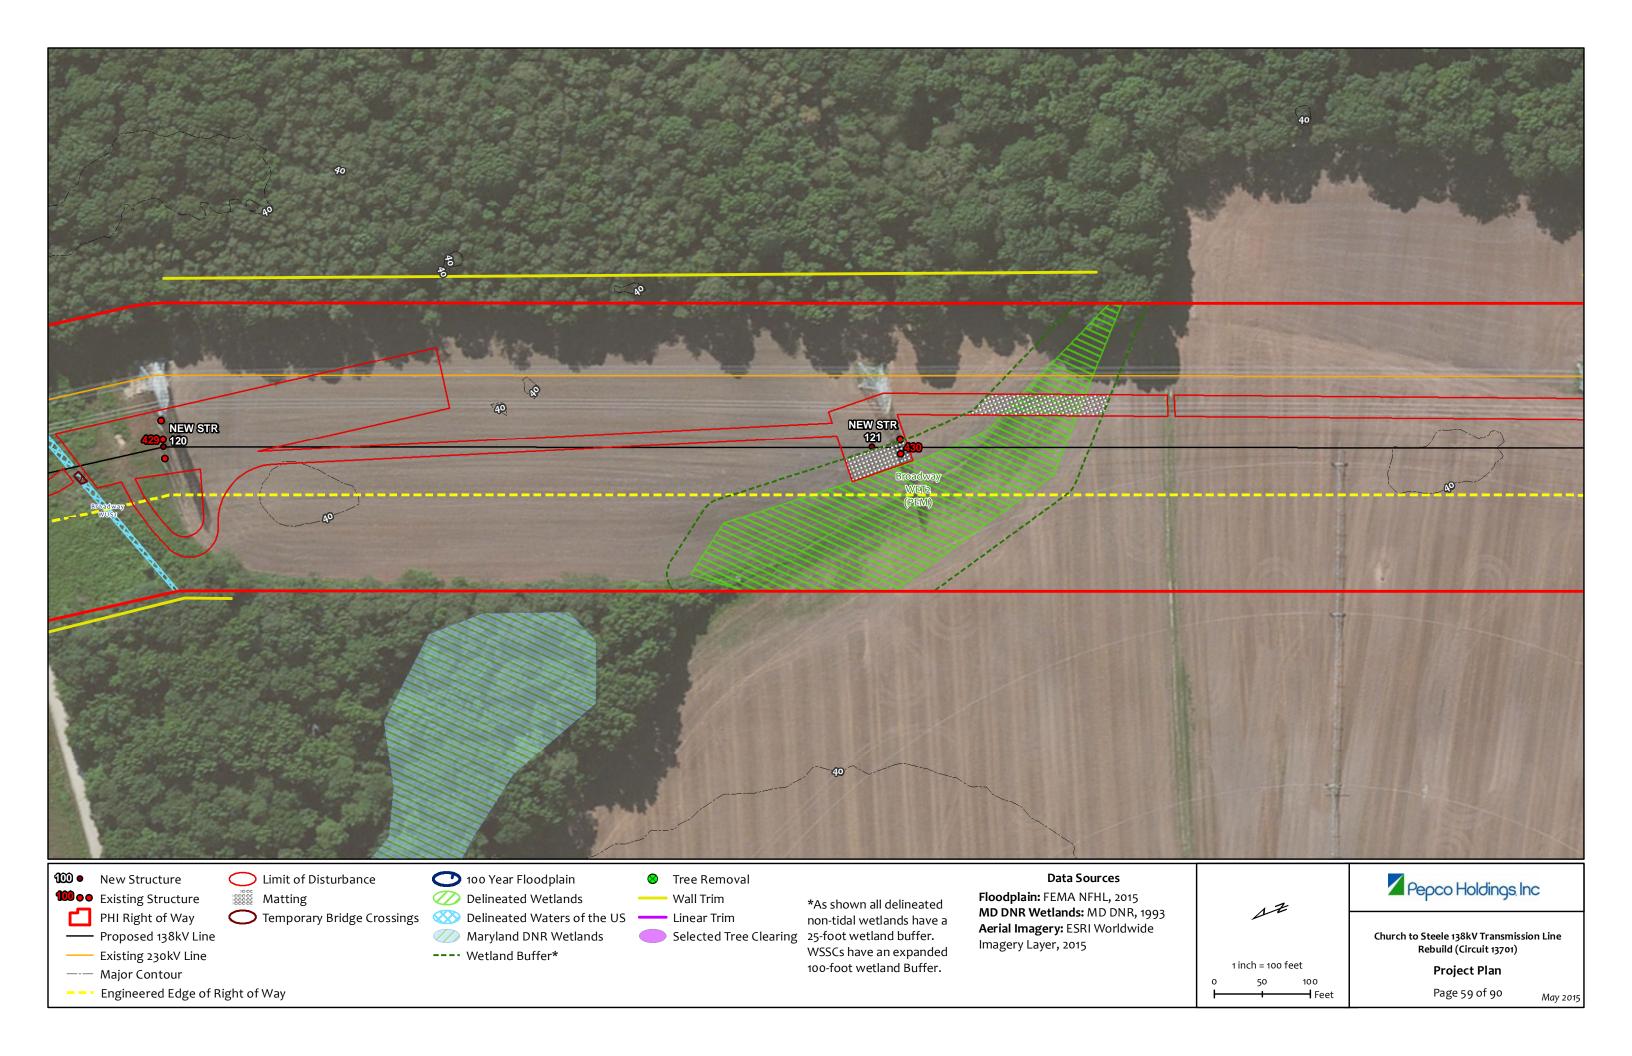

-- Engineered Edge of Right of Way

Selected Tree Clearing

---- Wetland Buffer\*

Maryland DNR Wetlands

non-tidal wetlands have a 25-foot wetland buffer. WSSCs have an expanded 100-foot wetland Buffer.

## Aerial Imagery: ESRI Worldwide Imagery Layer, 2015

1 inch = 100 feet 100

Church to Steele 138kV Transmission Line Rebuild (Circuit 13701)

Project Plan

Page 16 of 90

May 2015



























































































Proposed 138kV Line Existing 230kV Line —— Major Contour -- • Engineered Edge of Right of Way

Maryland DNR Wetlands

---- Wetland Buffer\*

Selected Tree Clearing

25-foot wetland buffer. WSSCs have an expanded 100-foot wetland Buffer.

Aerial Imagery: ESRI Worldwide Imagery Layer, 2015



Church to Steele 138kV Transmission Line Rebuild (Circuit 13701)

Project Plan

Page 61 of 90

May 2015