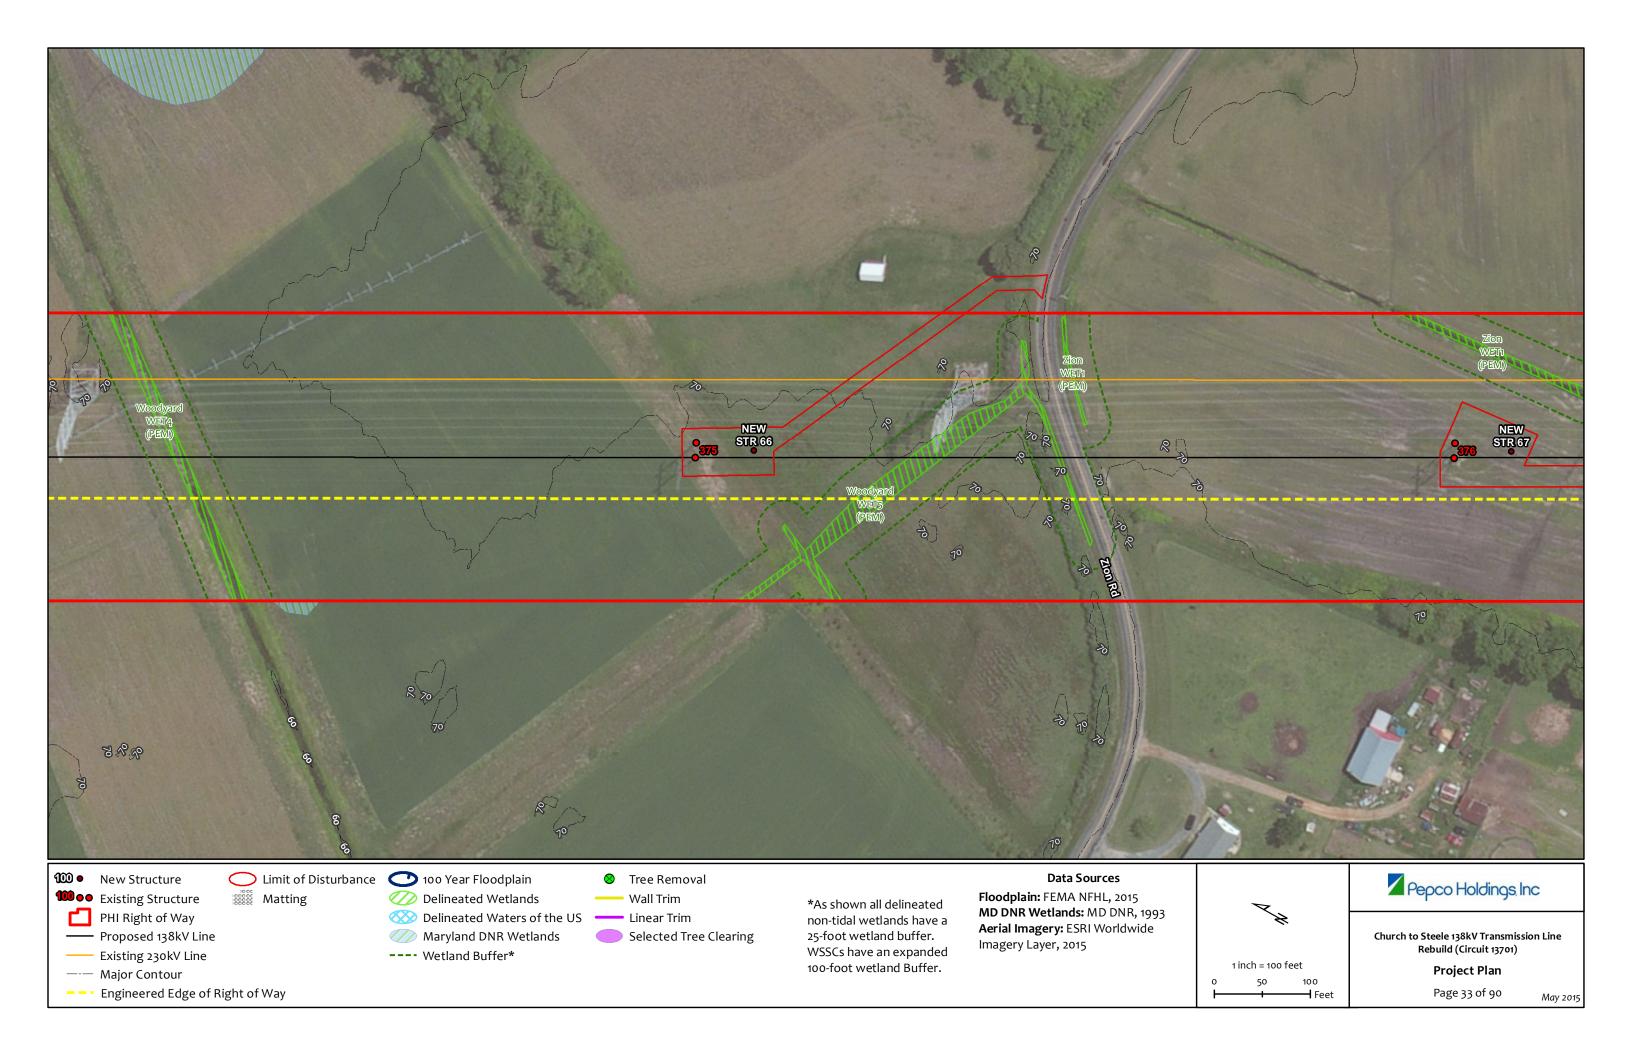

Maryland DNR Wetlands

---- Wetland Buffer\*

Selected Tree Clearing

25-foot wetland buffer. WSSCs have an expanded 100-foot wetland Buffer.

Aerial Imagery: ESRI Worldwide Imagery Layer, 2015

Church to Steele 138kV Transmission Line Rebuild (Circuit 13701)

Project Plan

Page 61 of 90

May 2015