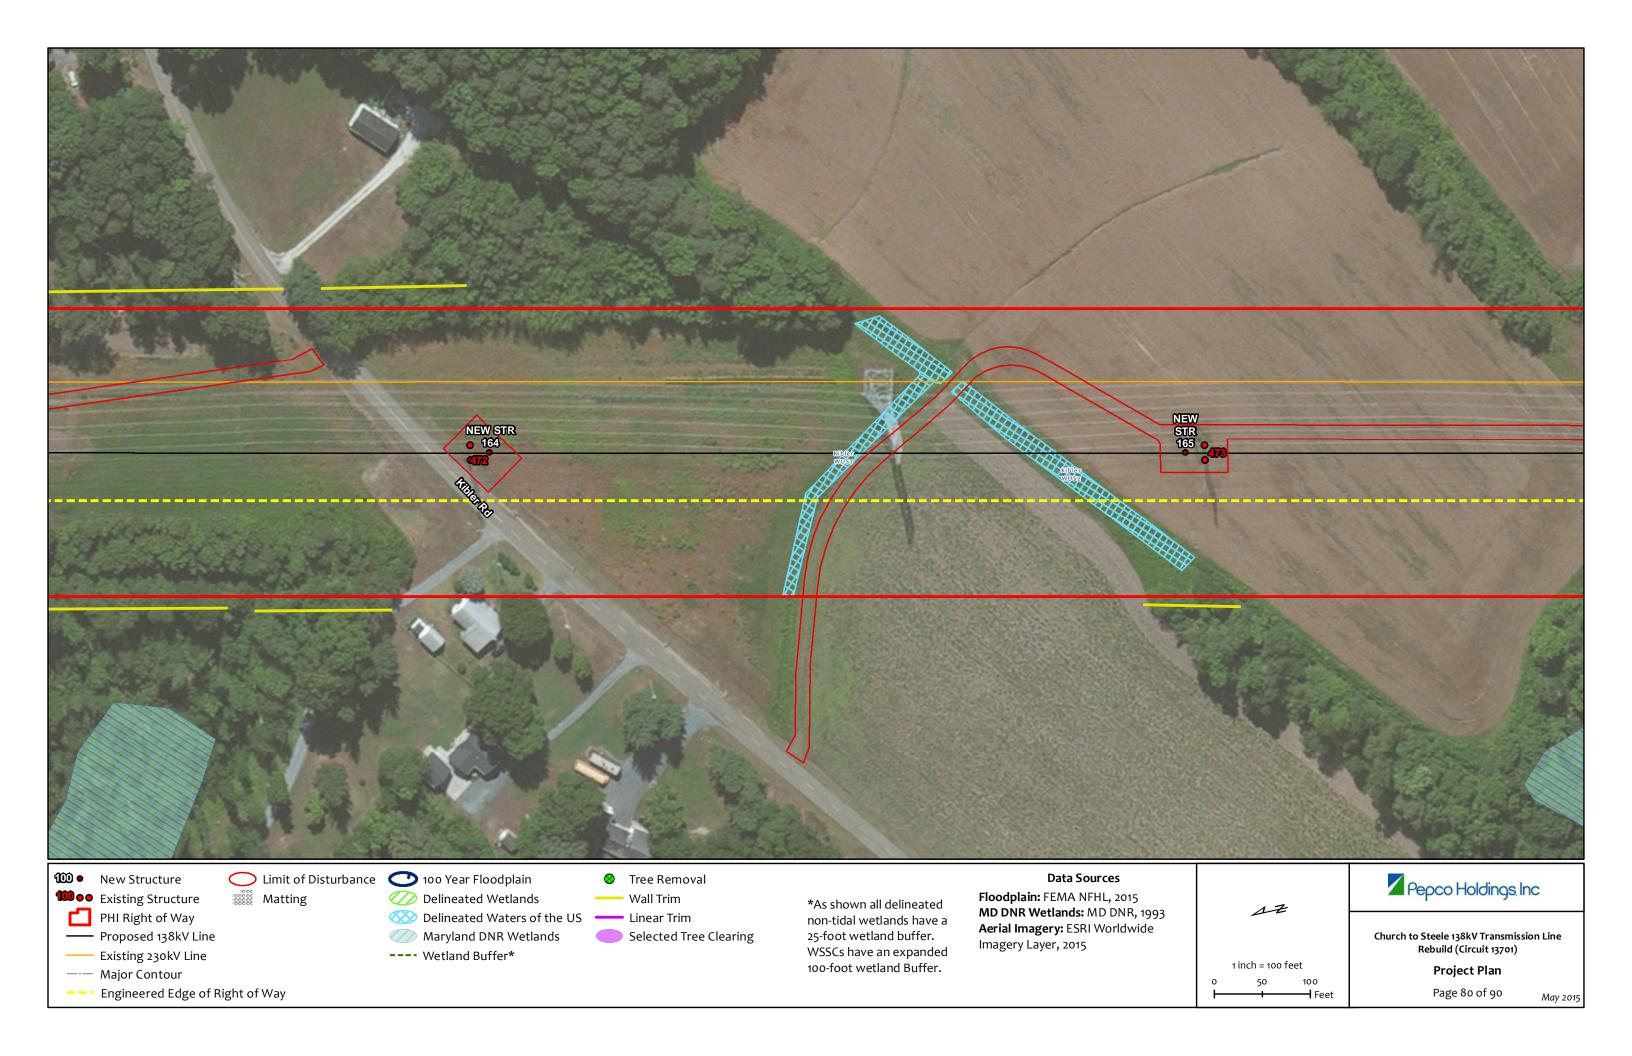

-- Engineered Edge of Right of Way

Selected Tree Clearing

---- Wetland Buffer\*

Maryland DNR Wetlands

non-tidal wetlands have a 25-foot wetland buffer. WSSCs have an expanded 100-foot wetland Buffer.

Maryland DNR Wetlands

---- Wetland Buffer\*

Selected Tree Clearing

25-foot wetland buffer. WSSCs have an expanded 100-foot wetland Buffer.

Aerial Imagery: ESRI Worldwide Imagery Layer, 2015

Church to Steele 138kV Transmission Line Rebuild (Circuit 13701)