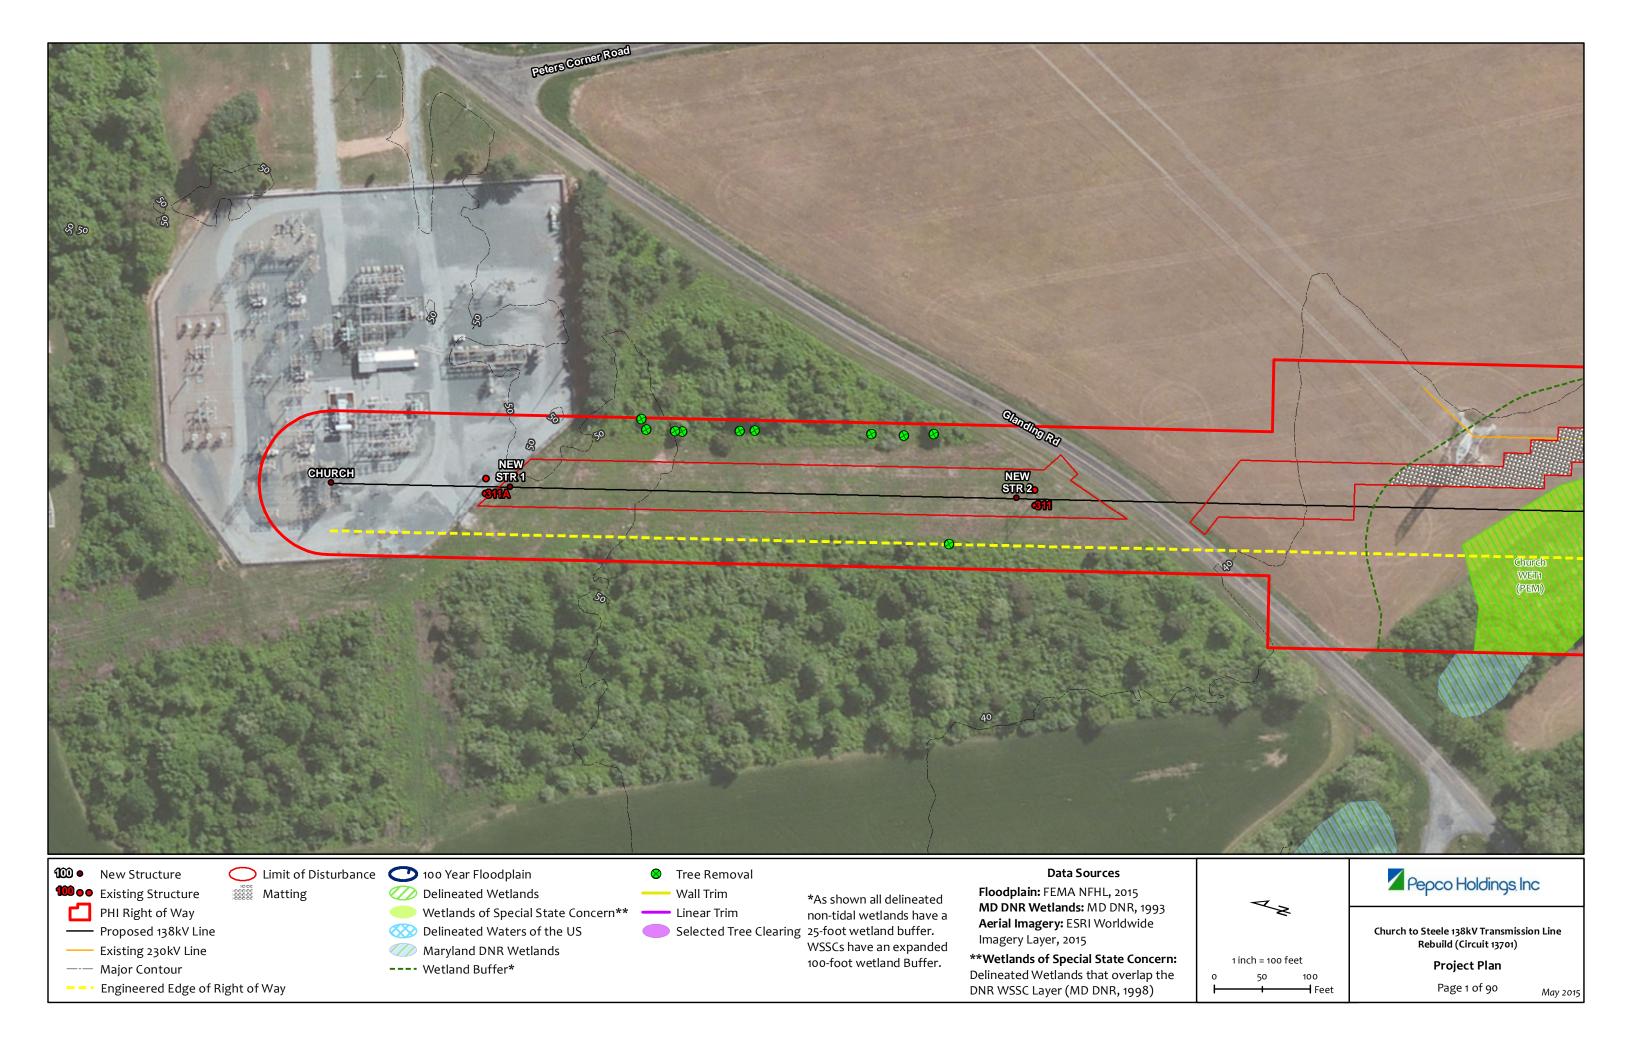

-- Engineered Edge of Right of Way

Selected Tree Clearing

---- Wetland Buffer\*

Maryland DNR Wetlands

non-tidal wetlands have a 25-foot wetland buffer. WSSCs have an expanded 100-foot wetland Buffer.

Maryland DNR Wetlands

---- Wetland Buffer\*

Selected Tree Clearing

25-foot wetland buffer. WSSCs have an expanded 100-foot wetland Buffer.

Aerial Imagery: ESRI Worldwide Imagery Layer, 2015

Church to Steele 138kV Transmission Line Rebuild (Circuit 13701)