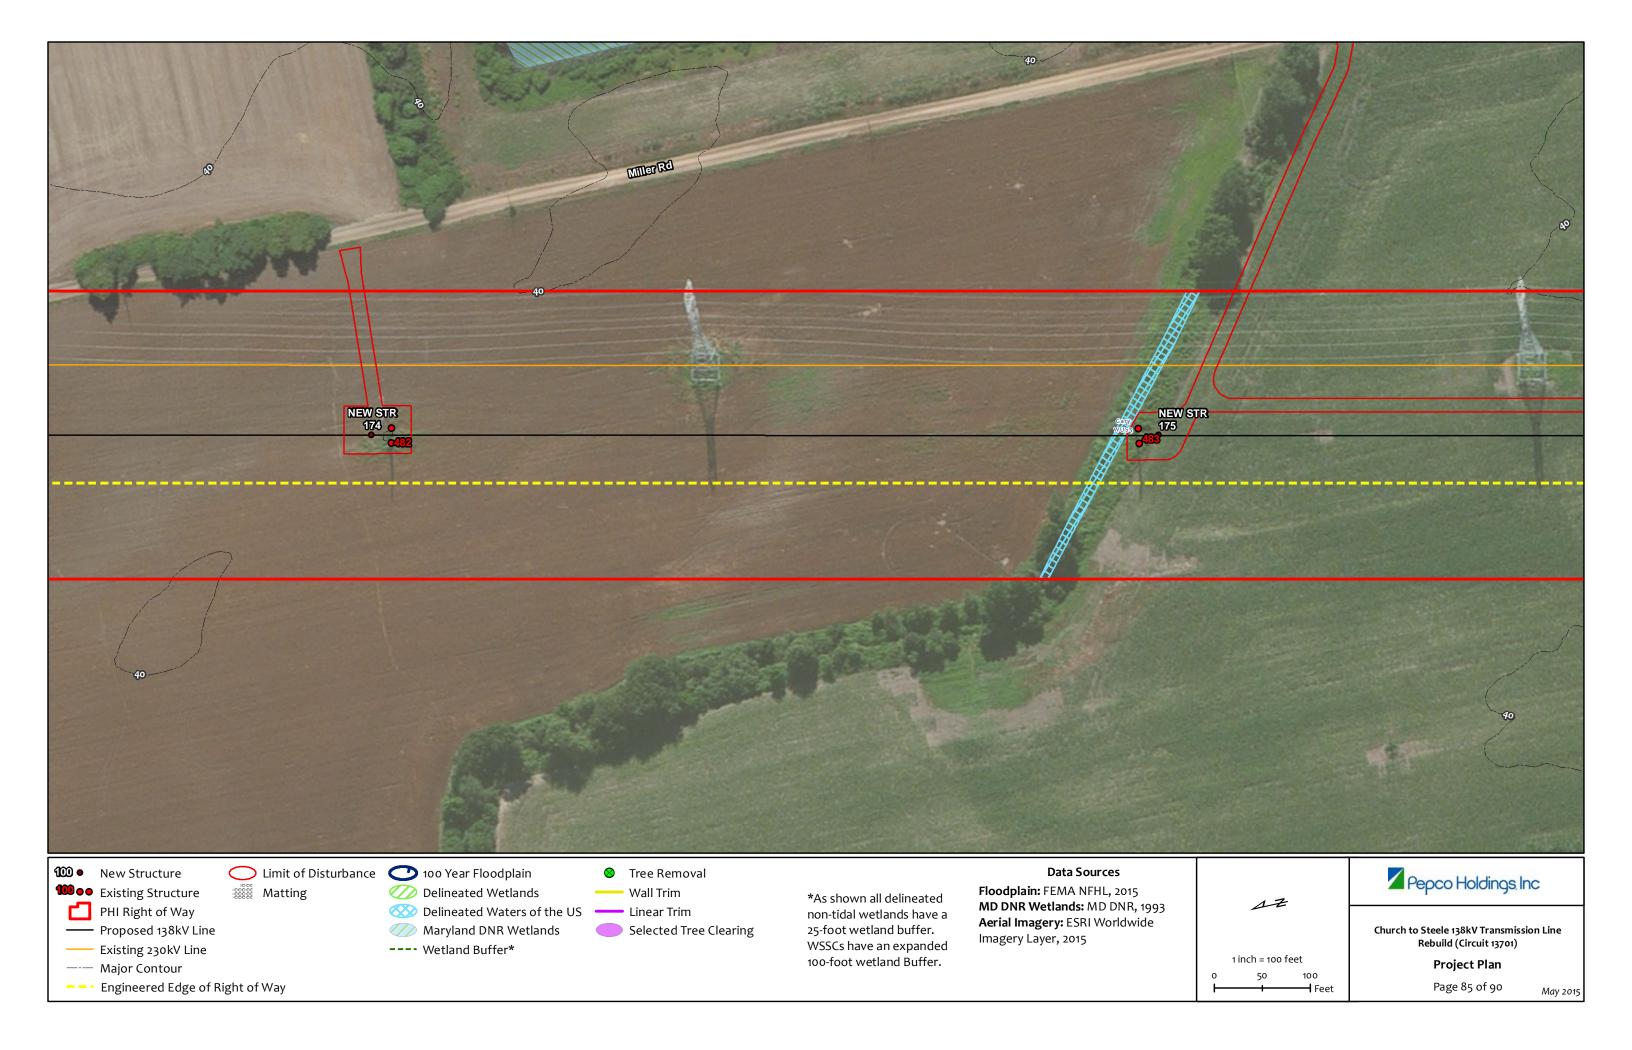

nds have a 25-foot wetland buffer. WSSCs have an expanded 100-foot wetland Buffer.

## Aerial Imagery: ESRI Worldwide Imagery Layer, 2015

1 inch = 100 feet 100

Church to Steele 138kV Transmission Line Rebuild (Circuit 13701)

Project Plan

Page 16 of 90

May 2015



























































































Proposed 138kV Line Existing 230kV Line —— Major Contour -- • Engineered Edge of Right of Way

Maryland DNR Wetlands

---- Wetland Buffer\*

Selected Tree Clearing

25-foot wetland buffer. WSSCs have an expanded 100-foot wetland Buffer.

Aerial Imagery: ESRI Worldwide Imagery Layer, 2015



Church to Steele 138kV Transmission Line Rebuild (Circuit 13701)

Project Plan

Page 61 of 90

May 2015