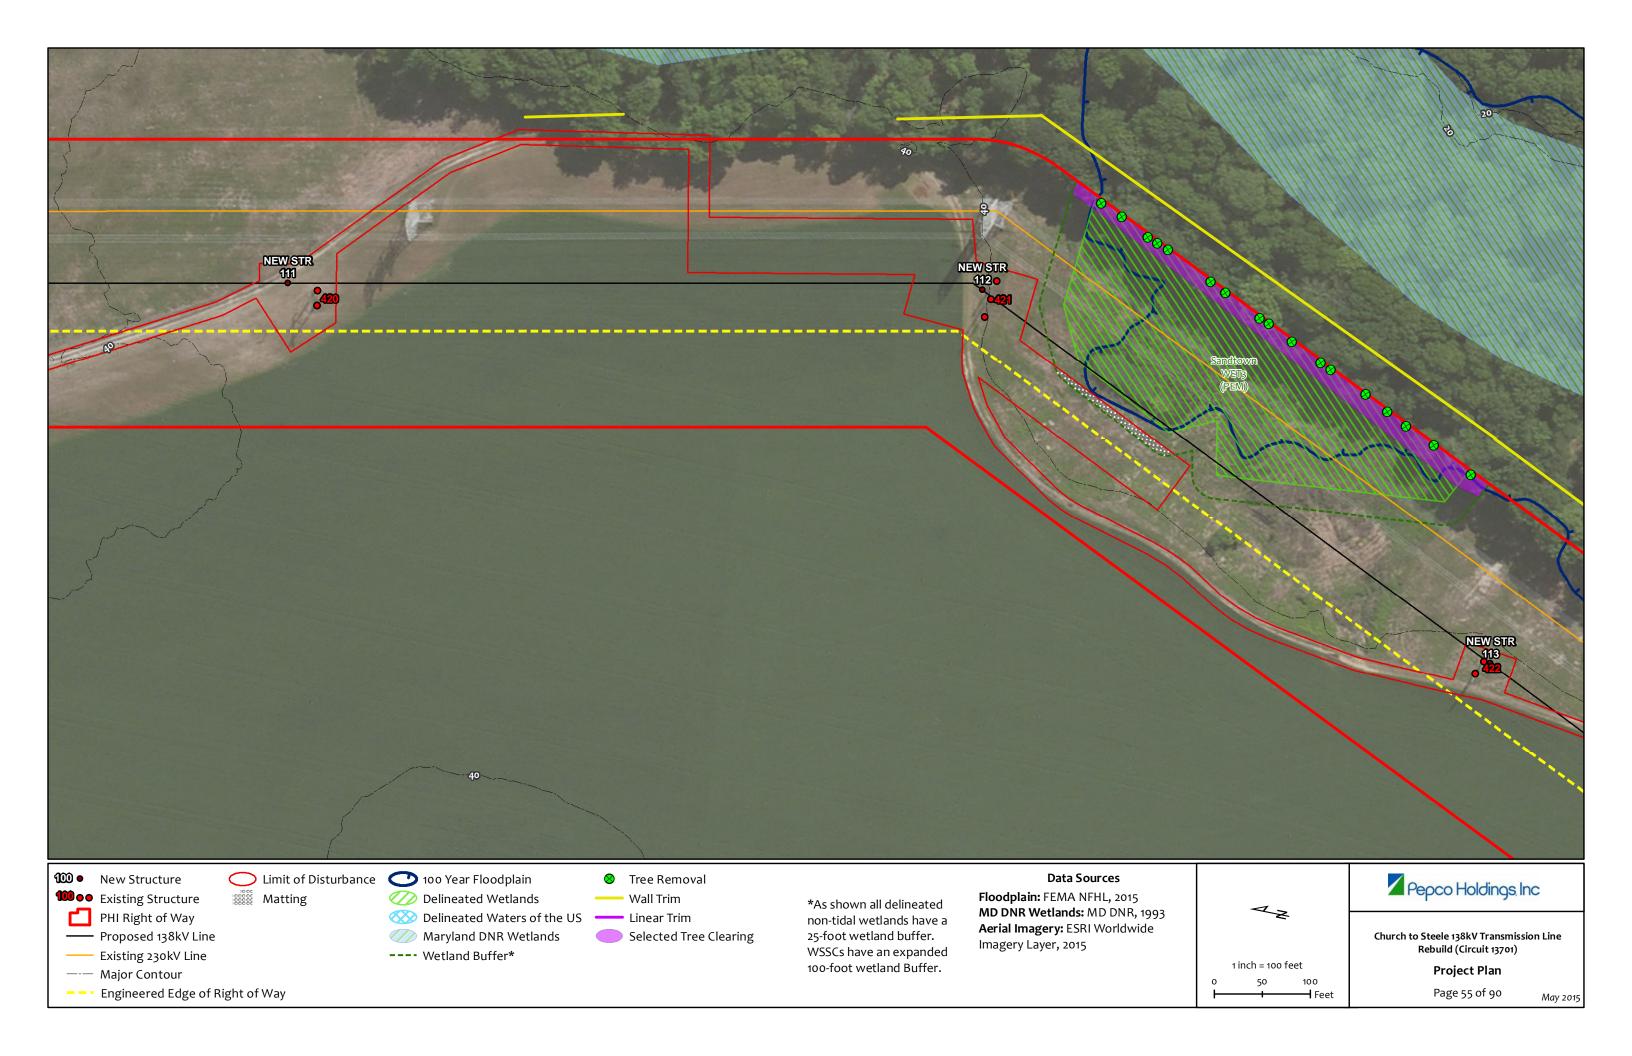

Maryland DNR Wetlands

---- Wetland Buffer\*

Selected Tree Clearing

25-foot wetland buffer. WSSCs have an expanded 100-foot wetland Buffer.

Aerial Imagery: ESRI Worldwide Imagery Layer, 2015

Church to Steele 138kV Transmission Line Rebuild (Circuit 13701)