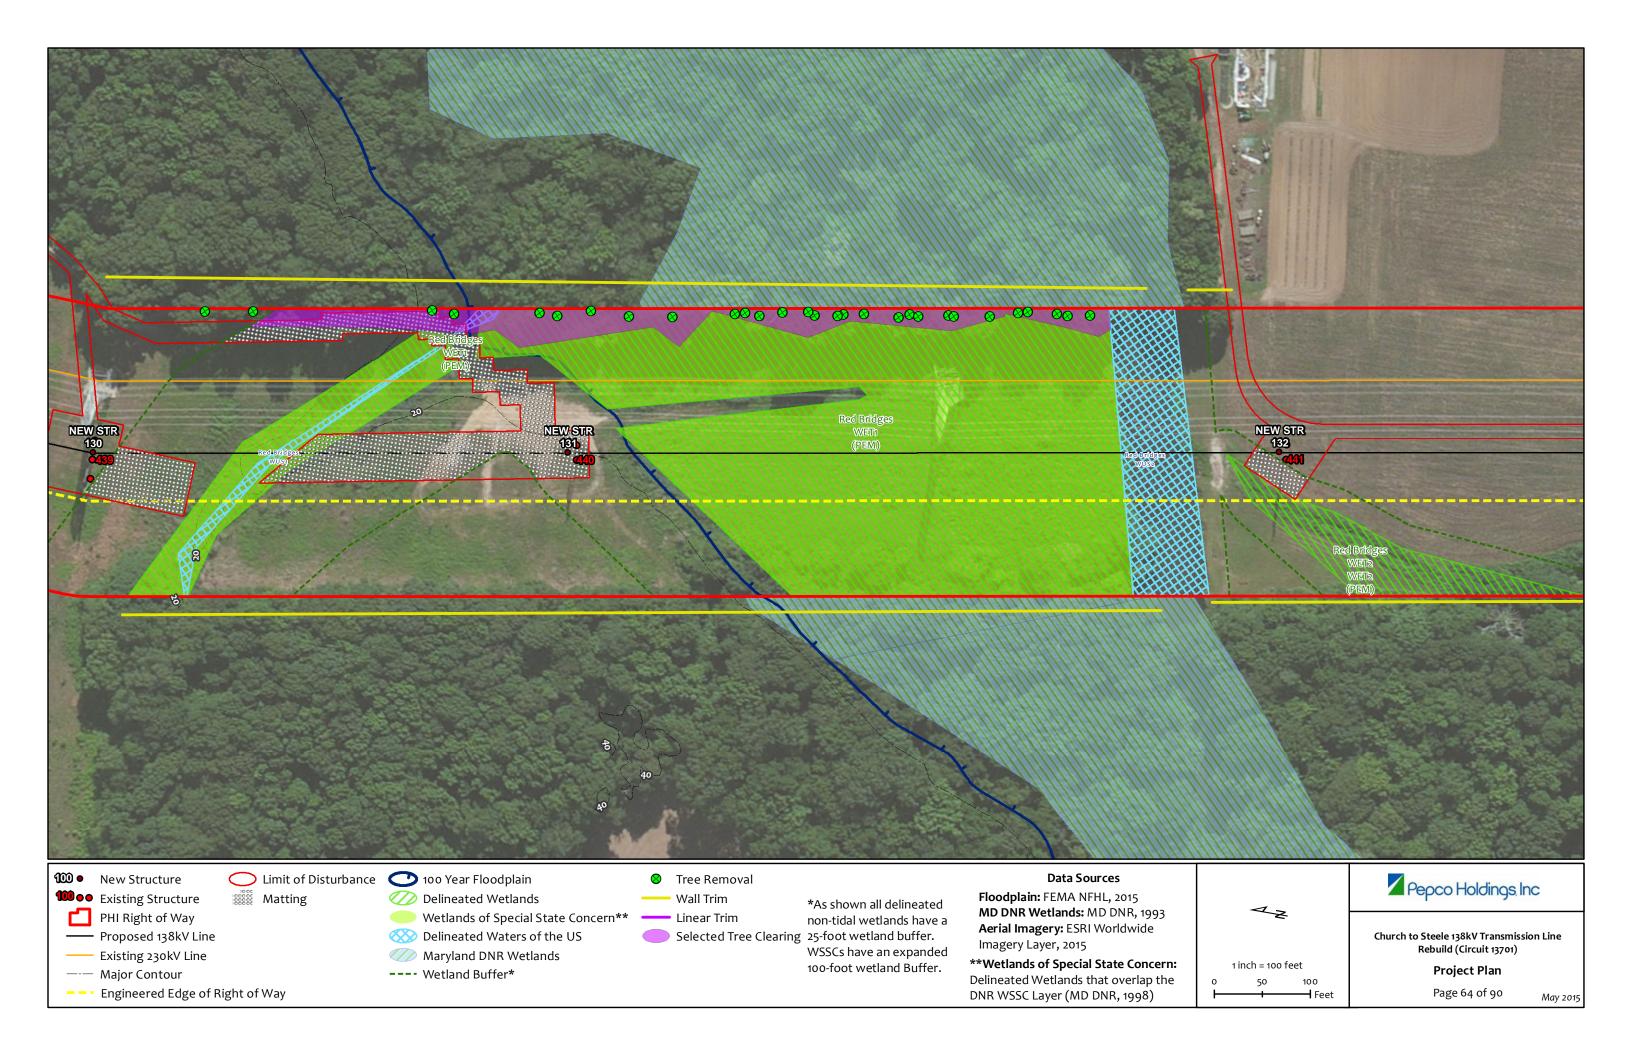

-- Engineered Edge of Right of Way

Selected Tree Clearing

---- Wetland Buffer\*

Maryland DNR Wetlands

non-tidal wetlands have a 25-foot wetland buffer. WSSCs have an expanded 100-foot wetland Buffer.

Maryland DNR Wetlands

---- Wetland Buffer\*

Selected Tree Clearing

25-foot wetland buffer. WSSCs have an expanded 100-foot wetland Buffer.

Aerial Imagery: ESRI Worldwide Imagery Layer, 2015

Church to Steele 138kV Transmission Line Rebuild (Circuit 13701)