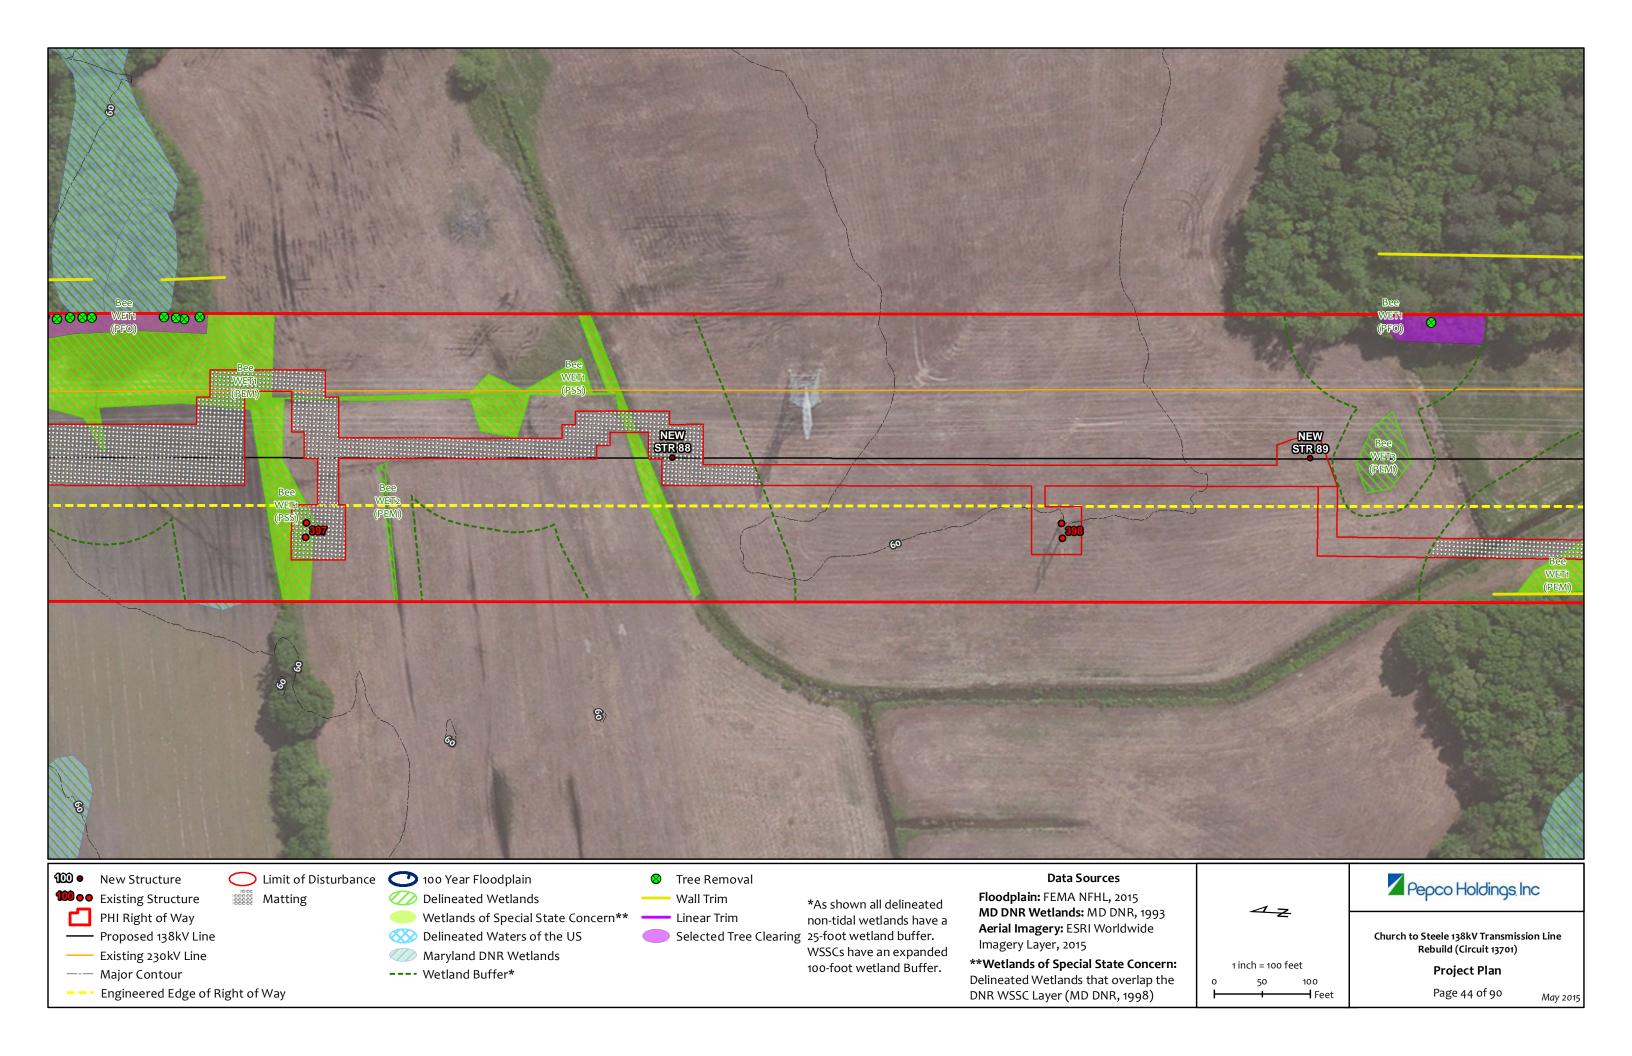

-- Engineered Edge of Right of Way

Selected Tree Clearing

---- Wetland Buffer\*

Maryland DNR Wetlands

non-tidal wetlands have a 25-foot wetland buffer. WSSCs have an expanded 100-foot wetland Buffer.

Maryland DNR Wetlands

---- Wetland Buffer\*

Selected Tree Clearing

25-foot wetland buffer. WSSCs have an expanded 100-foot wetland Buffer.

Aerial Imagery: ESRI Worldwide Imagery Layer, 2015

Church to Steele 138kV Transmission Line Rebuild (Circuit 13701)