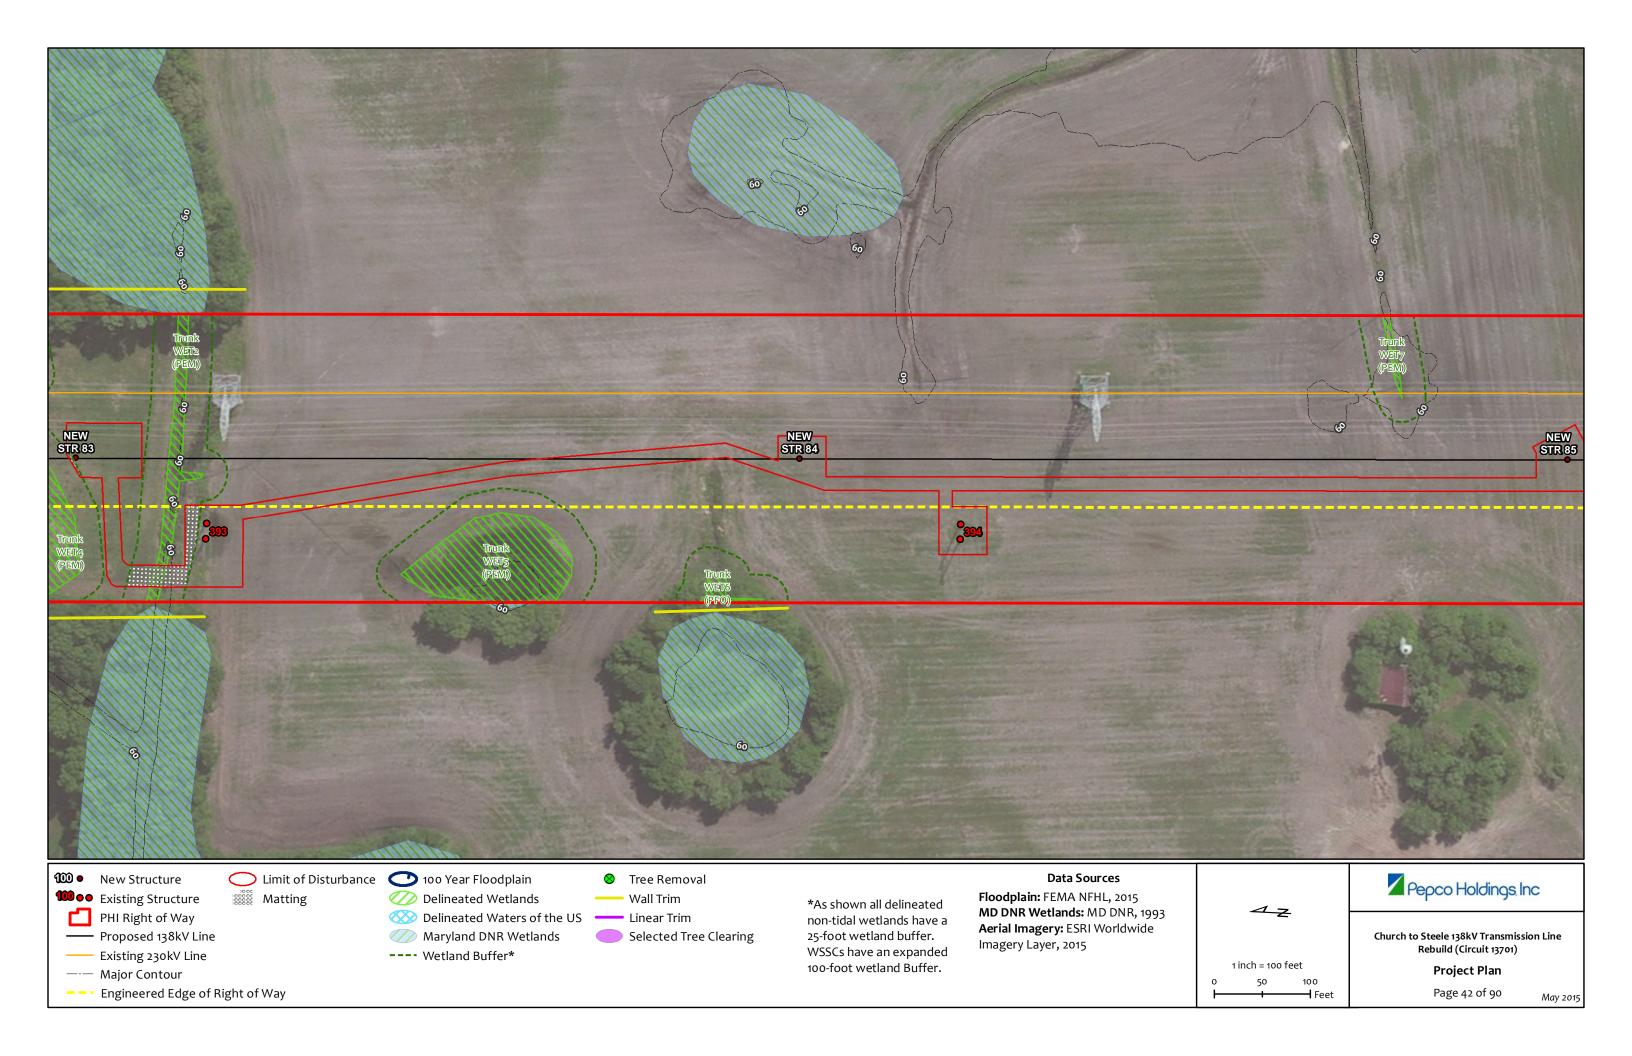

-- Engineered Edge of Right of Way

Selected Tree Clearing

---- Wetland Buffer\*

Maryland DNR Wetlands

non-tidal wetlands have a 25-foot wetland buffer. WSSCs have an expanded 100-foot wetland Buffer.

## Aerial Imagery: ESRI Worldwide Imagery Layer, 2015

1 inch = 100 feet 100

Church to Steele 138kV Transmission Line Rebuild (Circuit 13701)

Project Plan

Page 16 of 90

May 2015



























































































Proposed 138kV Line Existing 230kV Line —— Major Contour -- • Engineered Edge of Right of Way

Maryland DNR Wetlands

---- Wetland Buffer\*

Selected Tree Clearing

25-foot wetland buffer. WSSCs have an expanded 100-foot wetland Buffer.

Aerial Imagery: ESRI Worldwide Imagery Layer, 2015



Church to Steele 138kV Transmission Line Rebuild (Circuit 13701)

Project Plan

Page 61 of 90

May 2015