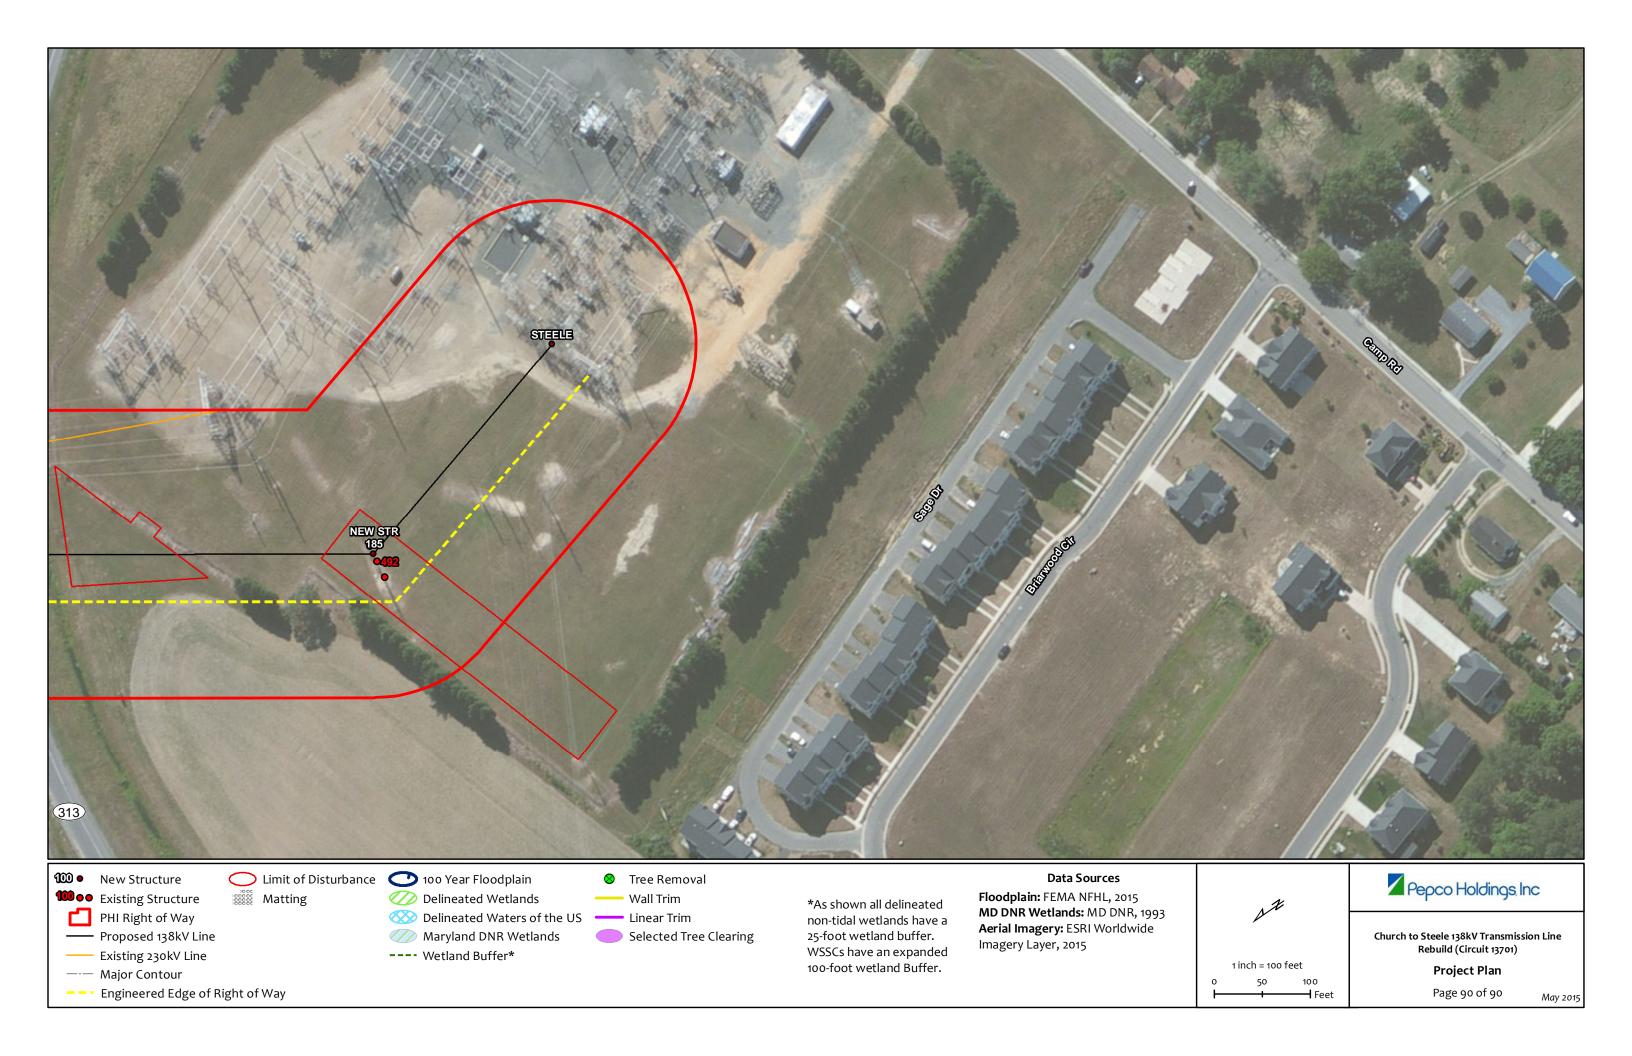

-- Engineered Edge of Right of Way

Selected Tree Clearing

---- Wetland Buffer\*

Maryland DNR Wetlands

non-tidal wetlands have a 25-foot wetland buffer. WSSCs have an expanded 100-foot wetland Buffer.

Maryland DNR Wetlands

---- Wetland Buffer\*

Selected Tree Clearing

25-foot wetland buffer. WSSCs have an expanded 100-foot wetland Buffer.

Aerial Imagery: ESRI Worldwide Imagery Layer, 2015

Church to Steele 138kV Transmission Line Rebuild (Circuit 13701)