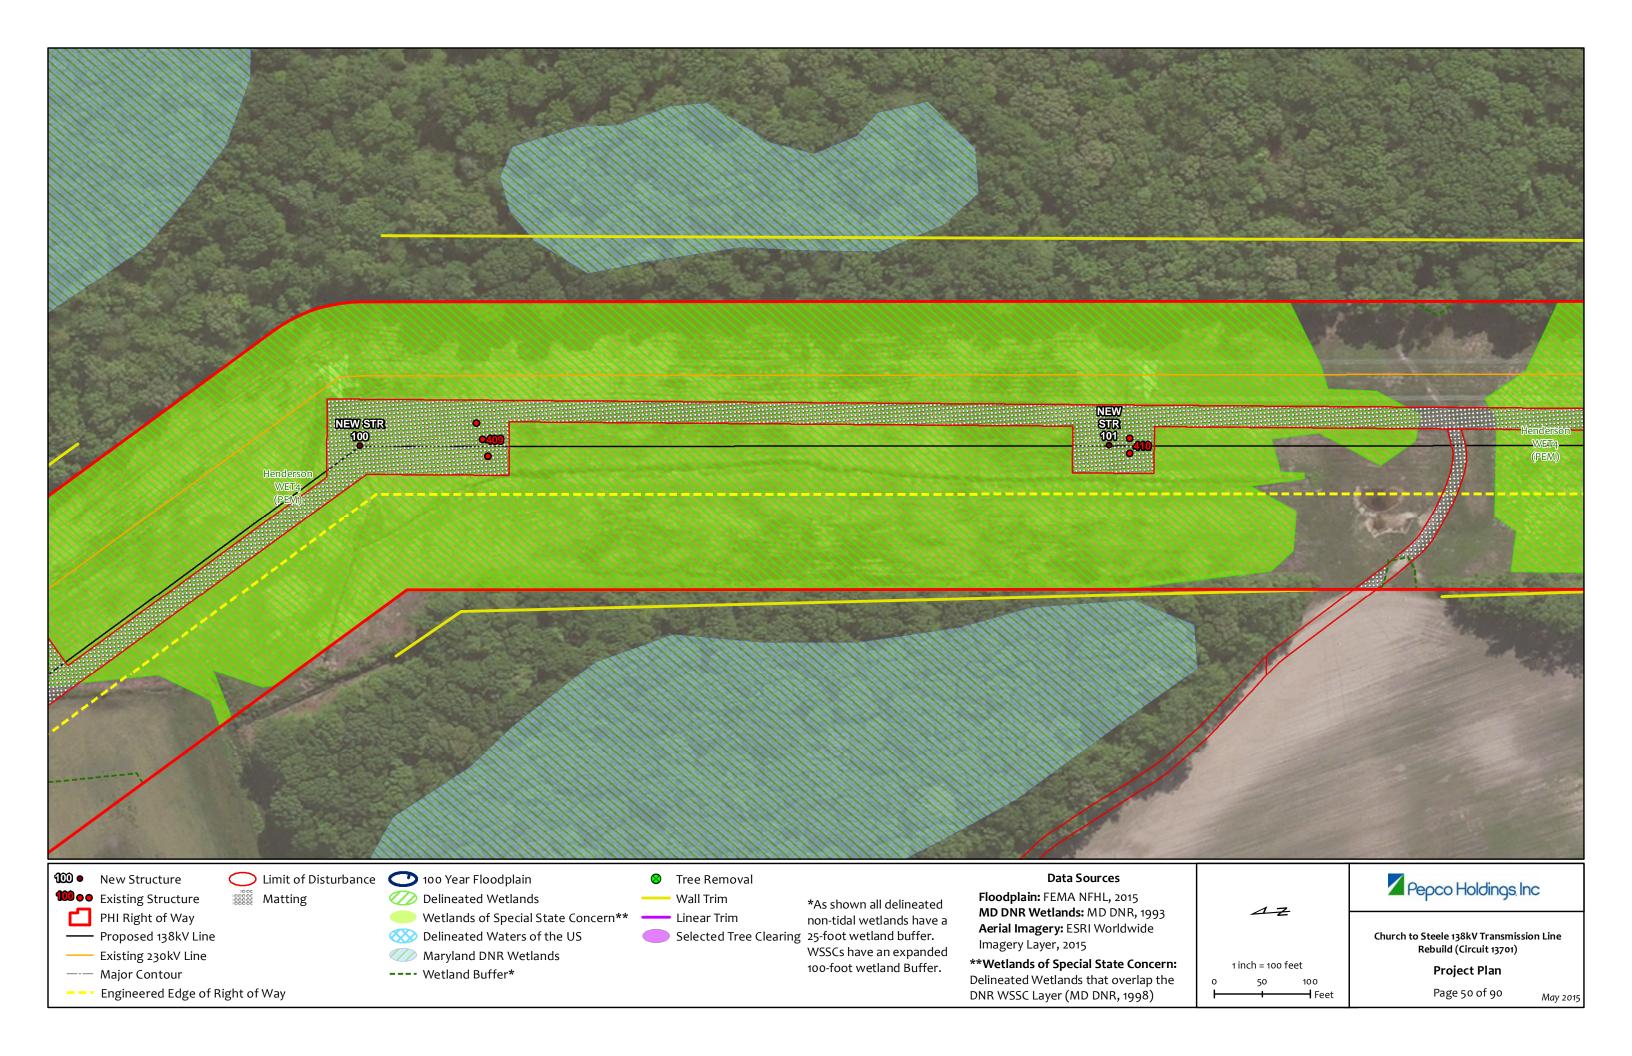

-- Engineered Edge of Right of Way

Selected Tree Clearing

---- Wetland Buffer\*

Maryland DNR Wetlands

non-tidal wetlands have a 25-foot wetland buffer. WSSCs have an expanded 100-foot wetland Buffer.

Maryland DNR Wetlands

---- Wetland Buffer\*

Selected Tree Clearing

25-foot wetland buffer. WSSCs have an expanded 100-foot wetland Buffer.

Aerial Imagery: ESRI Worldwide Imagery Layer, 2015

Church to Steele 138kV Transmission Line Rebuild (Circuit 13701)