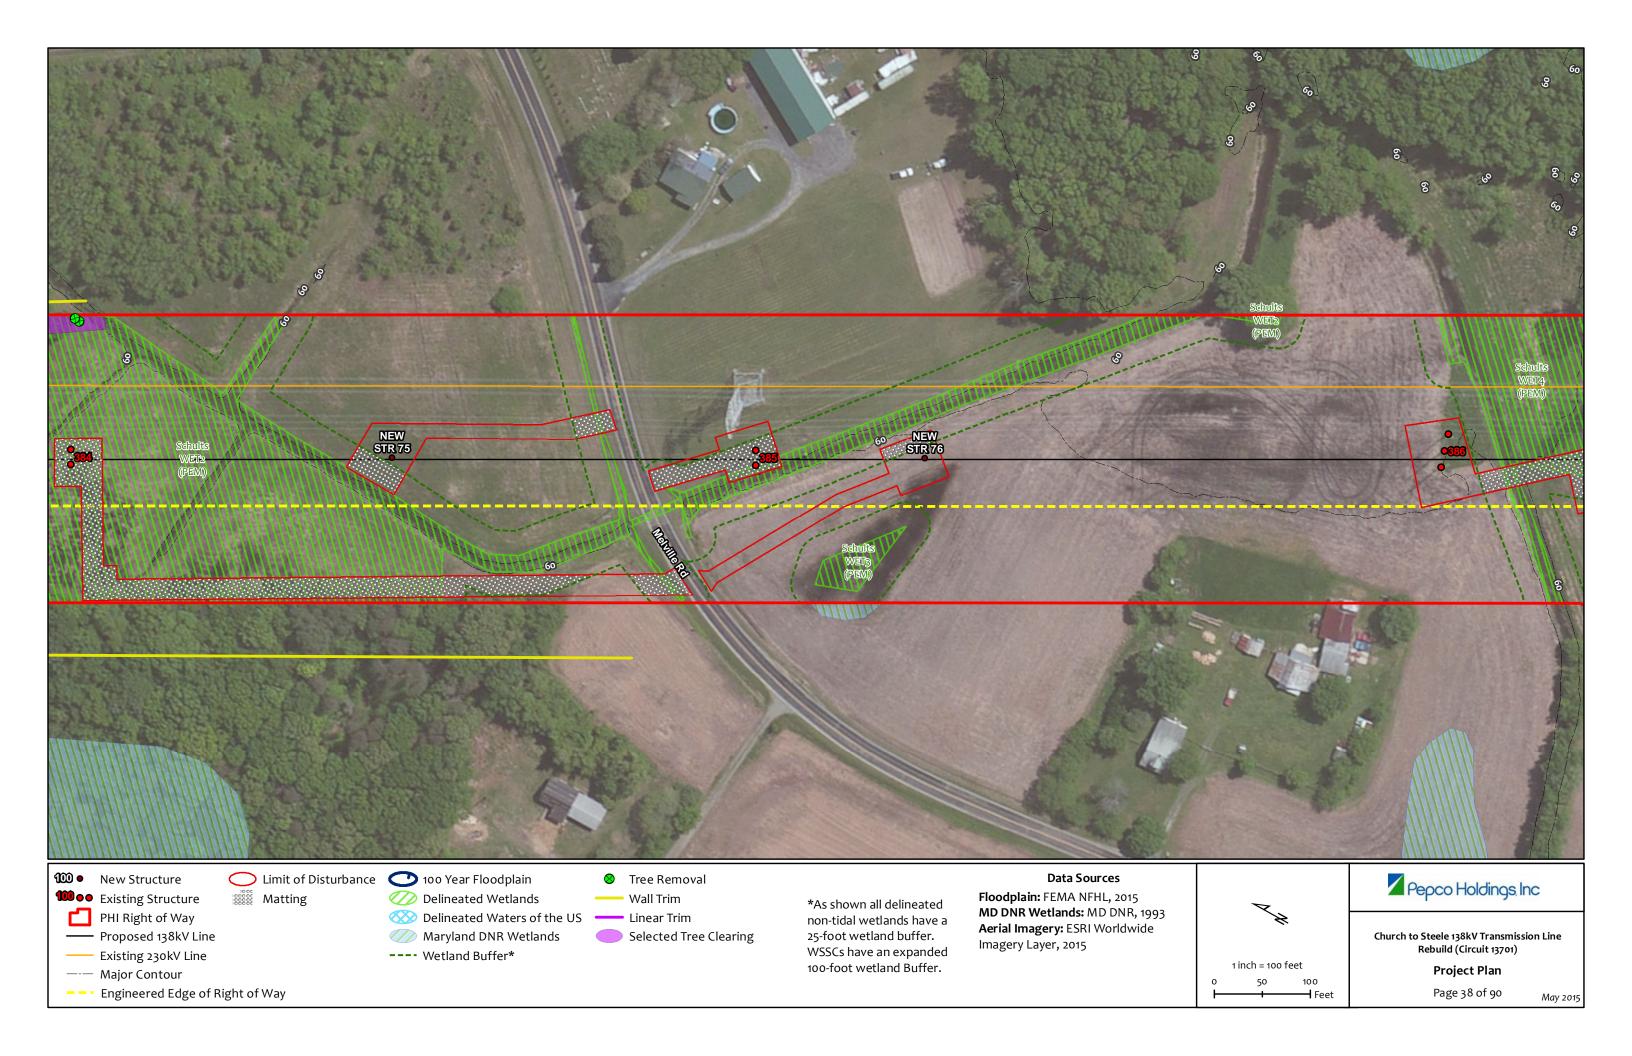

-- Engineered Edge of Right of Way

Selected Tree Clearing

---- Wetland Buffer\*

Maryland DNR Wetlands

non-tidal wetlands have a 25-foot wetland buffer. WSSCs have an expanded 100-foot wetland Buffer.

Maryland DNR Wetlands

---- Wetland Buffer\*

Selected Tree Clearing

25-foot wetland buffer. WSSCs have an expanded 100-foot wetland Buffer.

Aerial Imagery: ESRI Worldwide Imagery Layer, 2015

Church to Steele 138kV Transmission Line Rebuild (Circuit 13701)