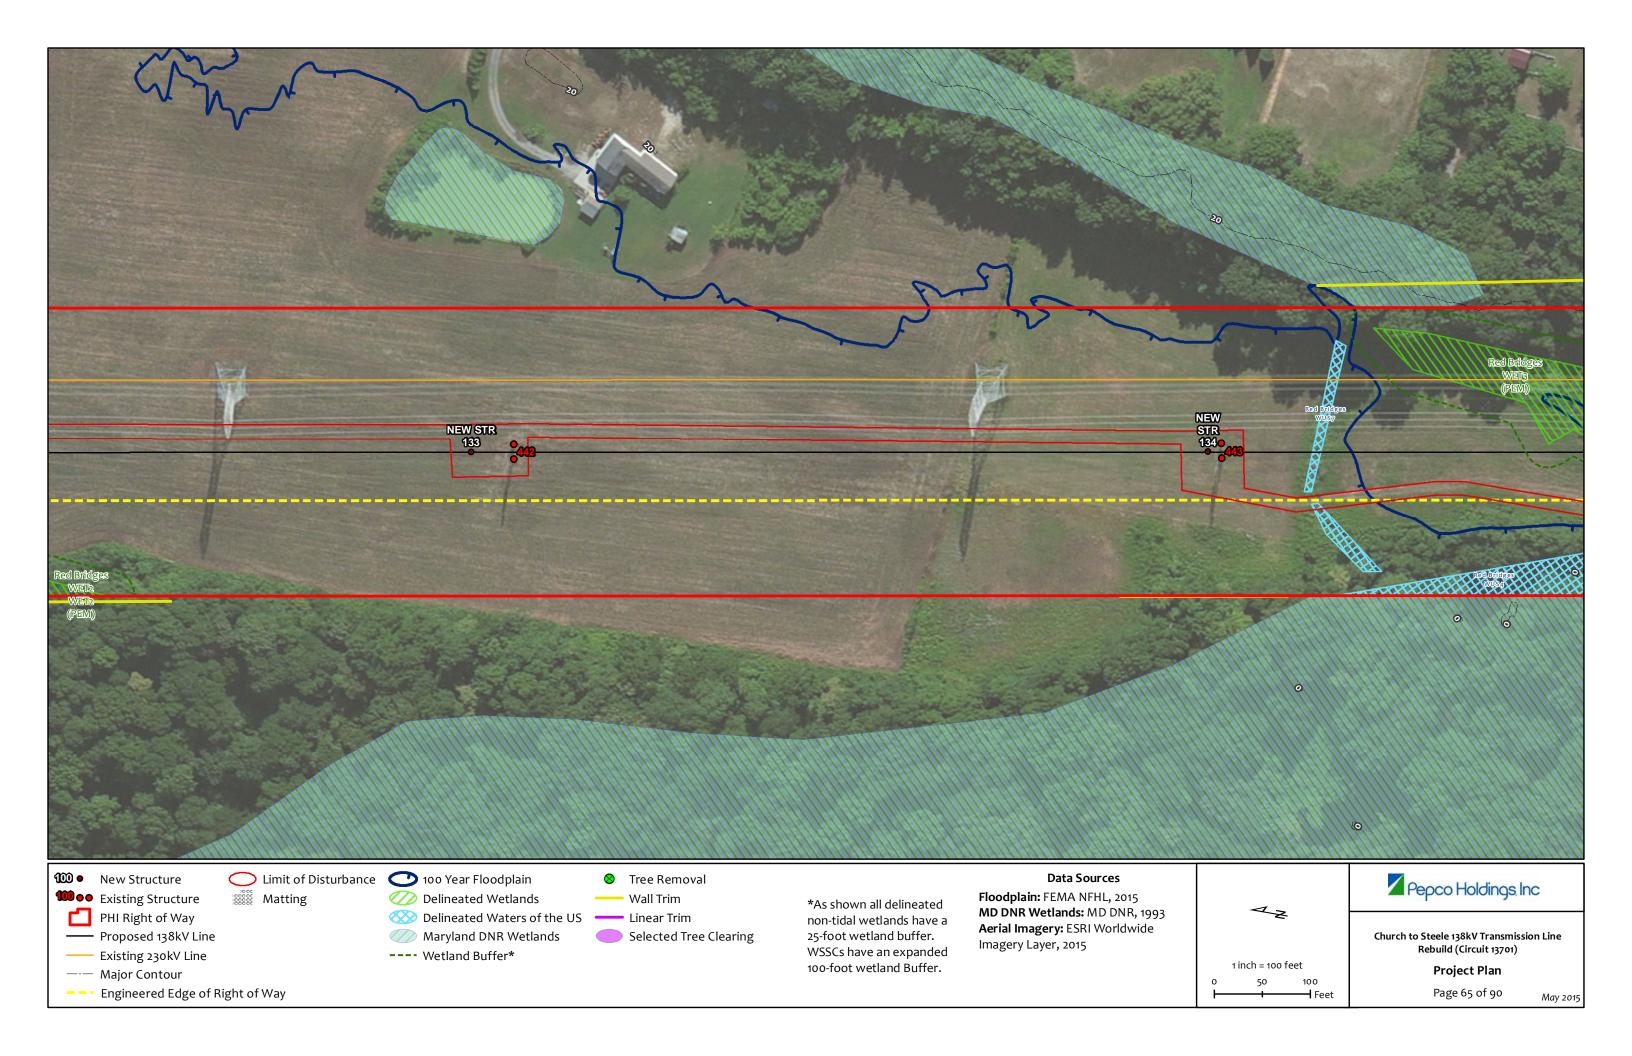

-- Engineered Edge of Right of Way

Selected Tree Clearing

---- Wetland Buffer\*

Maryland DNR Wetlands

non-tidal wetlands have a 25-foot wetland buffer. WSSCs have an expanded 100-foot wetland Buffer.

Maryland DNR Wetlands

---- Wetland Buffer\*

Selected Tree Clearing

25-foot wetland buffer. WSSCs have an expanded 100-foot wetland Buffer.

Aerial Imagery: ESRI Worldwide Imagery Layer, 2015

Church to Steele 138kV Transmission Line Rebuild (Circuit 13701)