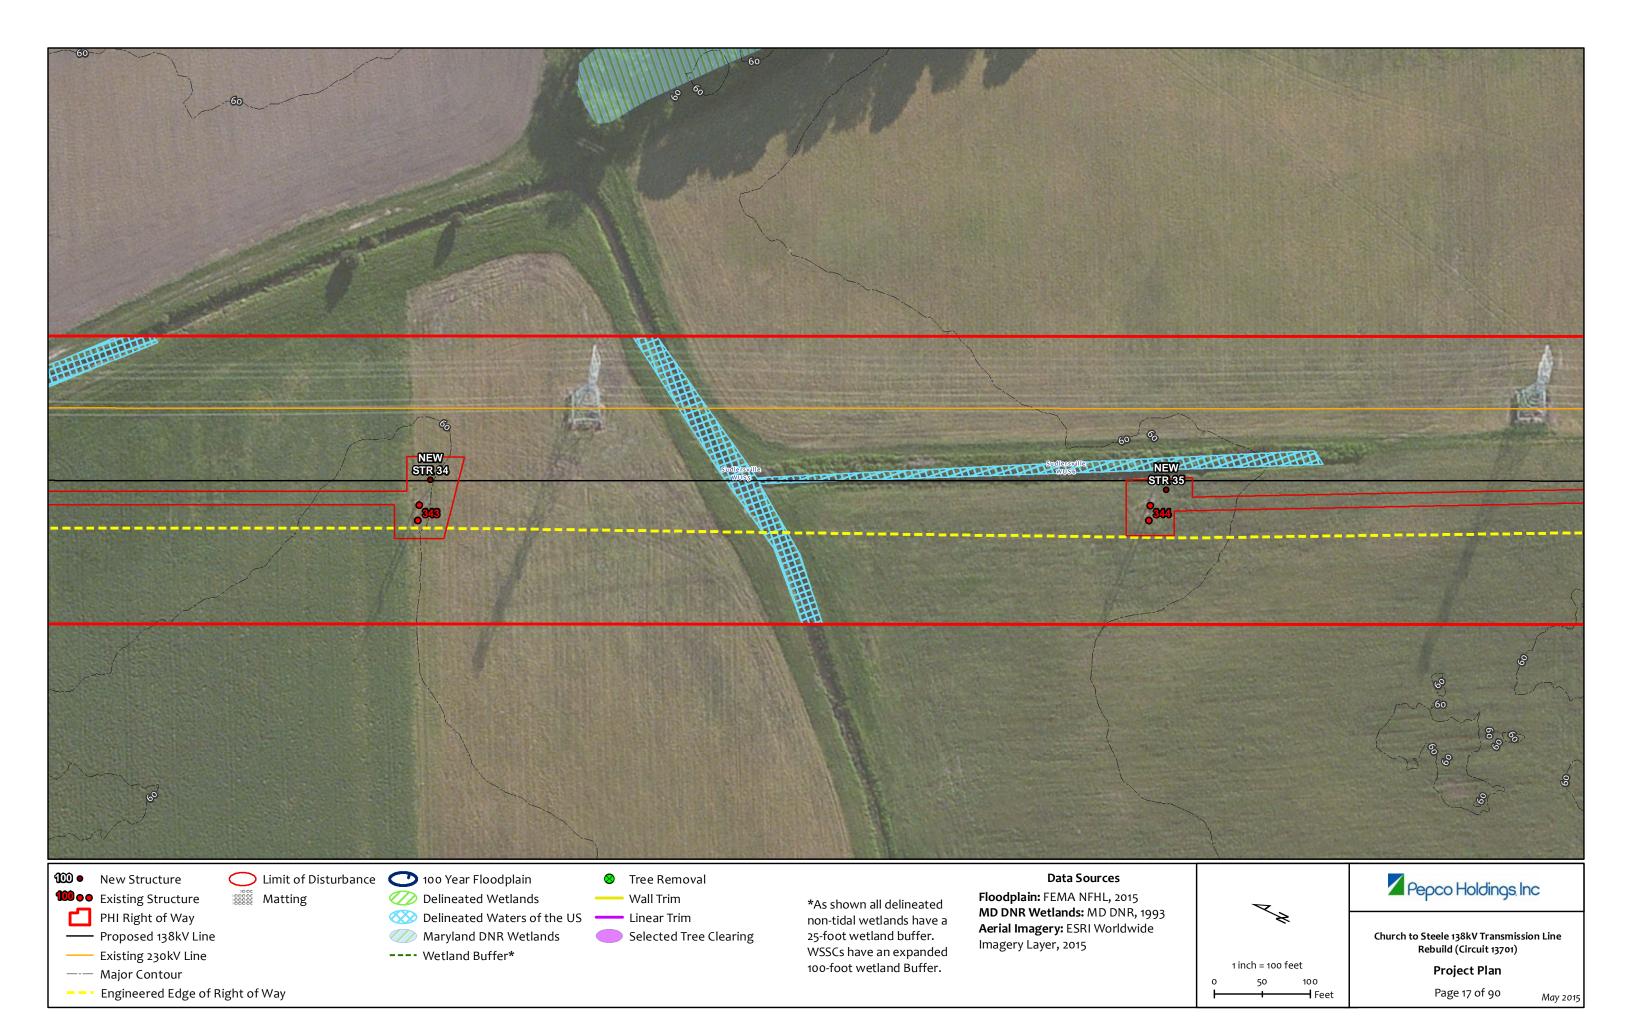

Maryland DNR Wetlands

---- Wetland Buffer\*

Selected Tree Clearing

25-foot wetland buffer. WSSCs have an expanded 100-foot wetland Buffer.

Aerial Imagery: ESRI Worldwide Imagery Layer, 2015

Church to Steele 138kV Transmission Line Rebuild (Circuit 13701)