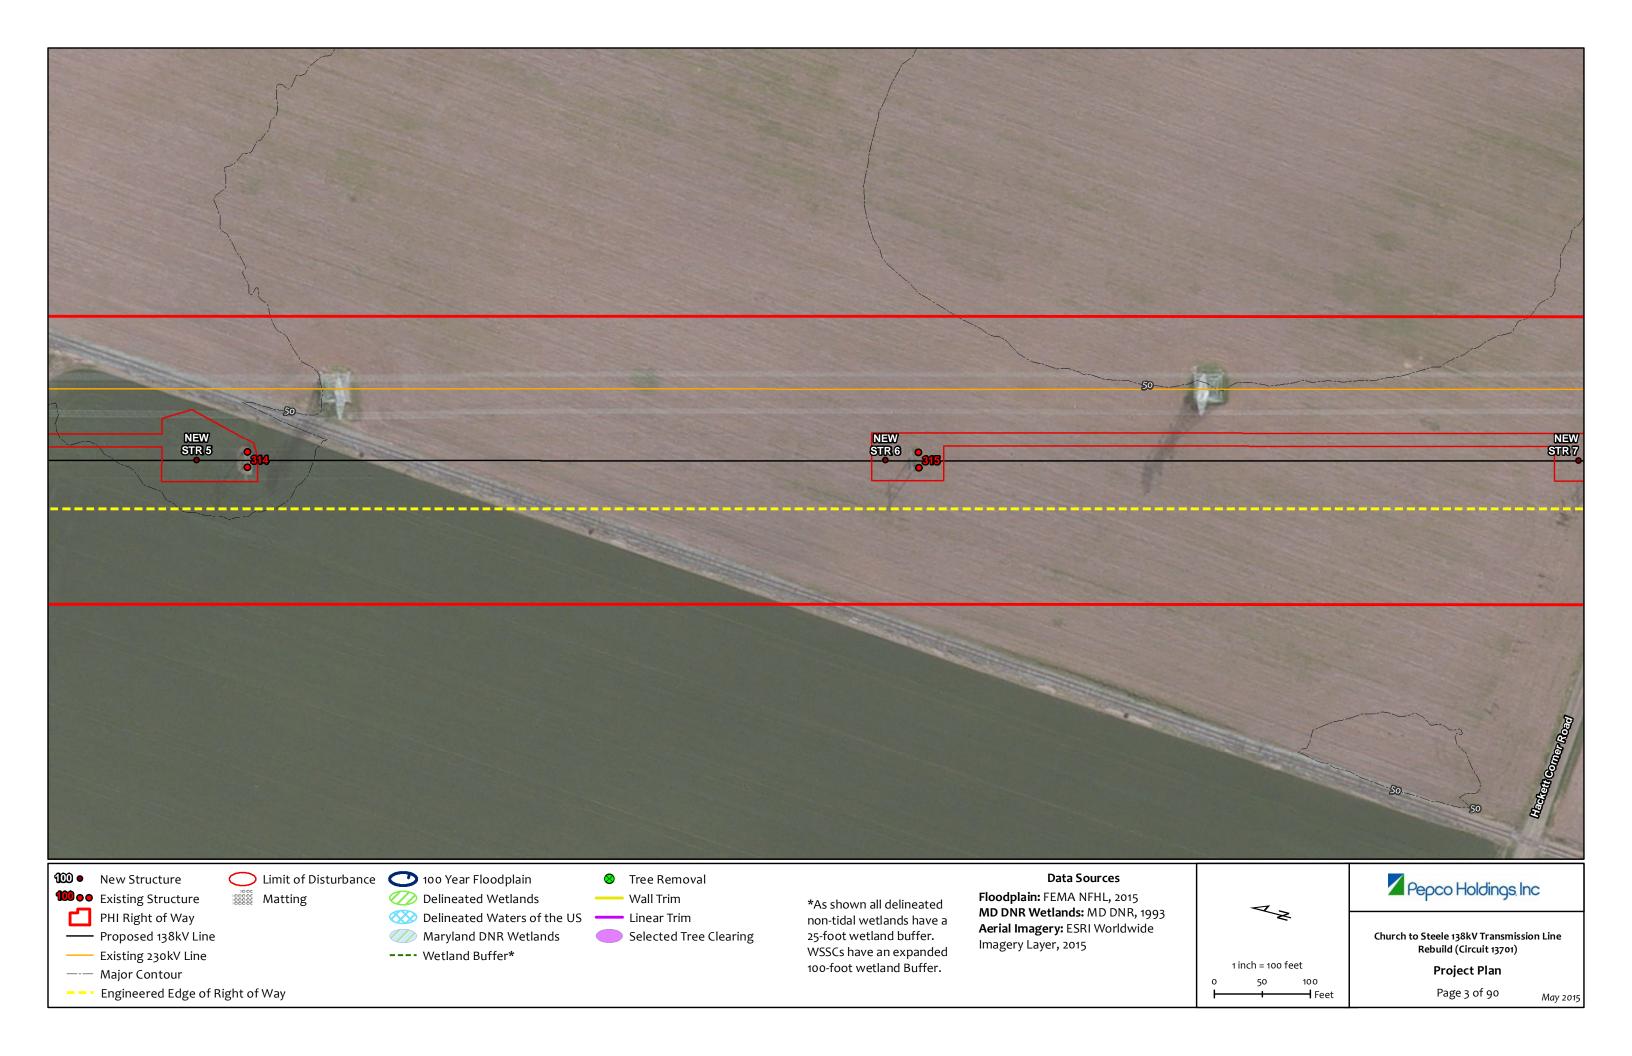

-- Engineered Edge of Right of Way

Selected Tree Clearing

---- Wetland Buffer\*

Maryland DNR Wetlands

non-tidal wetlands have a 25-foot wetland buffer. WSSCs have an expanded 100-foot wetland Buffer.

Maryland DNR Wetlands

---- Wetland Buffer\*

Selected Tree Clearing

25-foot wetland buffer. WSSCs have an expanded 100-foot wetland Buffer.

Aerial Imagery: ESRI Worldwide Imagery Layer, 2015

Church to Steele 138kV Transmission Line Rebuild (Circuit 13701)