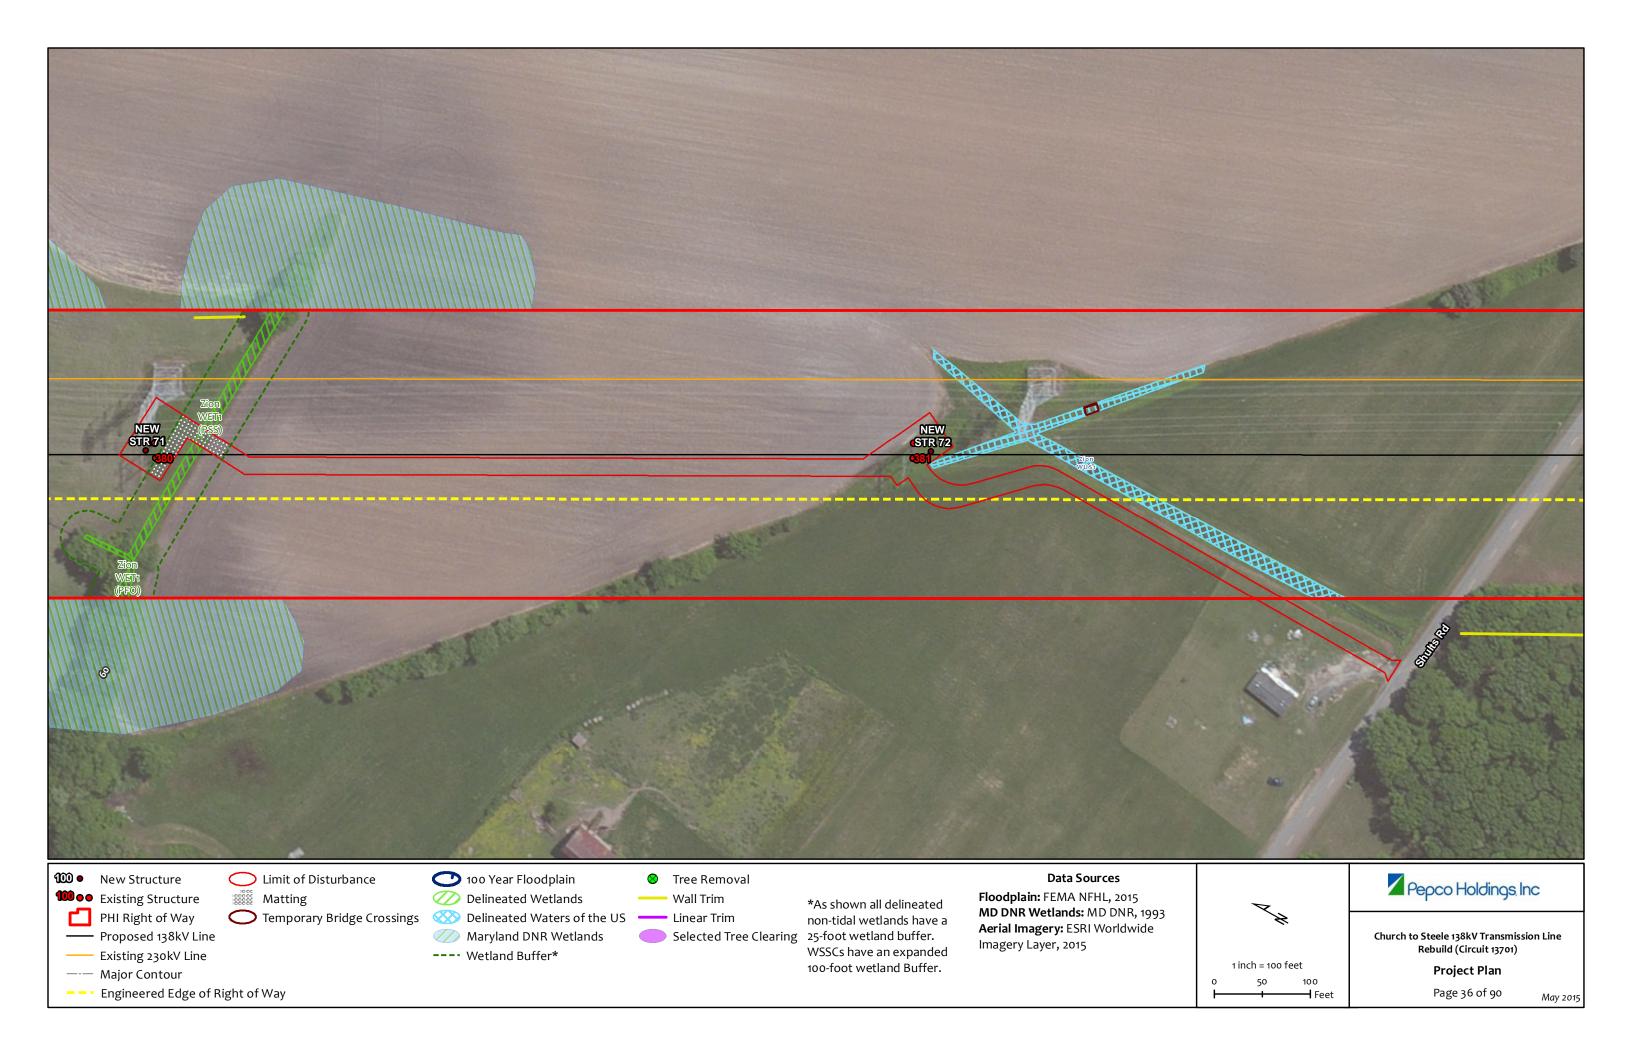

-- Engineered Edge of Right of Way

Selected Tree Clearing

---- Wetland Buffer\*

Maryland DNR Wetlands

non-tidal wetlands have a 25-foot wetland buffer. WSSCs have an expanded 100-foot wetland Buffer.