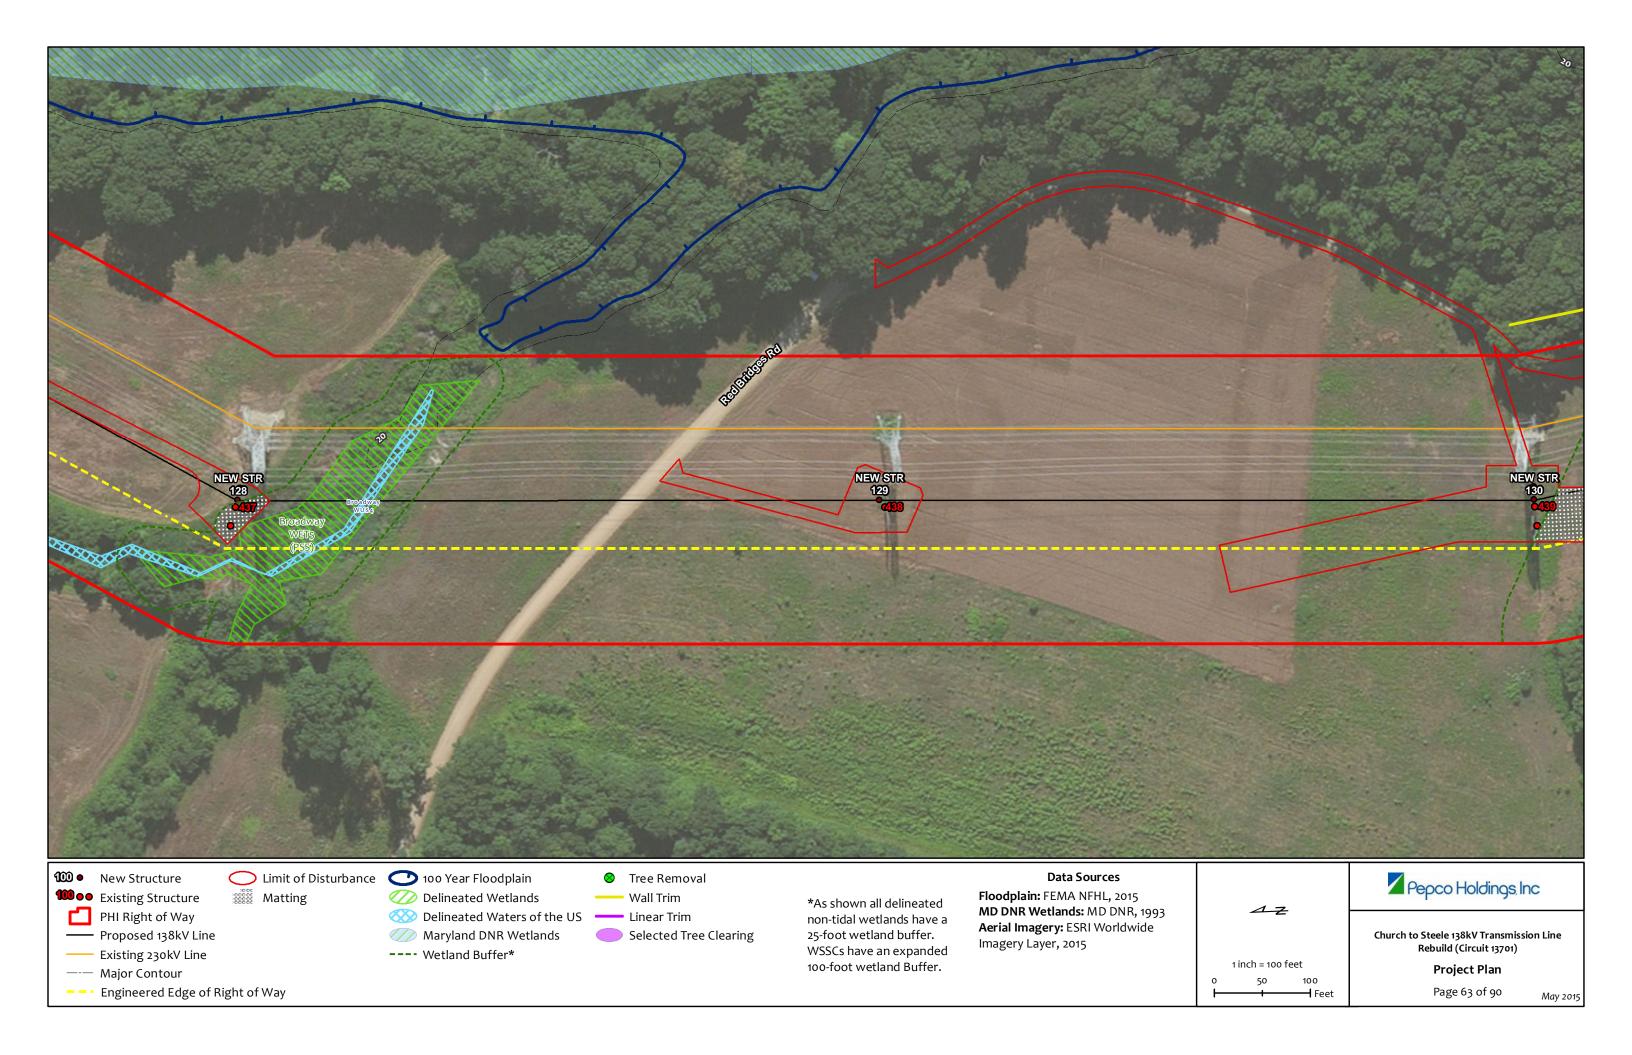

-- Engineered Edge of Right of Way

Selected Tree Clearing

---- Wetland Buffer\*

Maryland DNR Wetlands

non-tidal wetlands have a 25-foot wetland buffer. WSSCs have an expanded 100-foot wetland Buffer.

Maryland DNR Wetlands

---- Wetland Buffer\*

Selected Tree Clearing

25-foot wetland buffer. WSSCs have an expanded 100-foot wetland Buffer.

Aerial Imagery: ESRI Worldwide Imagery Layer, 2015

Church to Steele 138kV Transmission Line Rebuild (Circuit 13701)