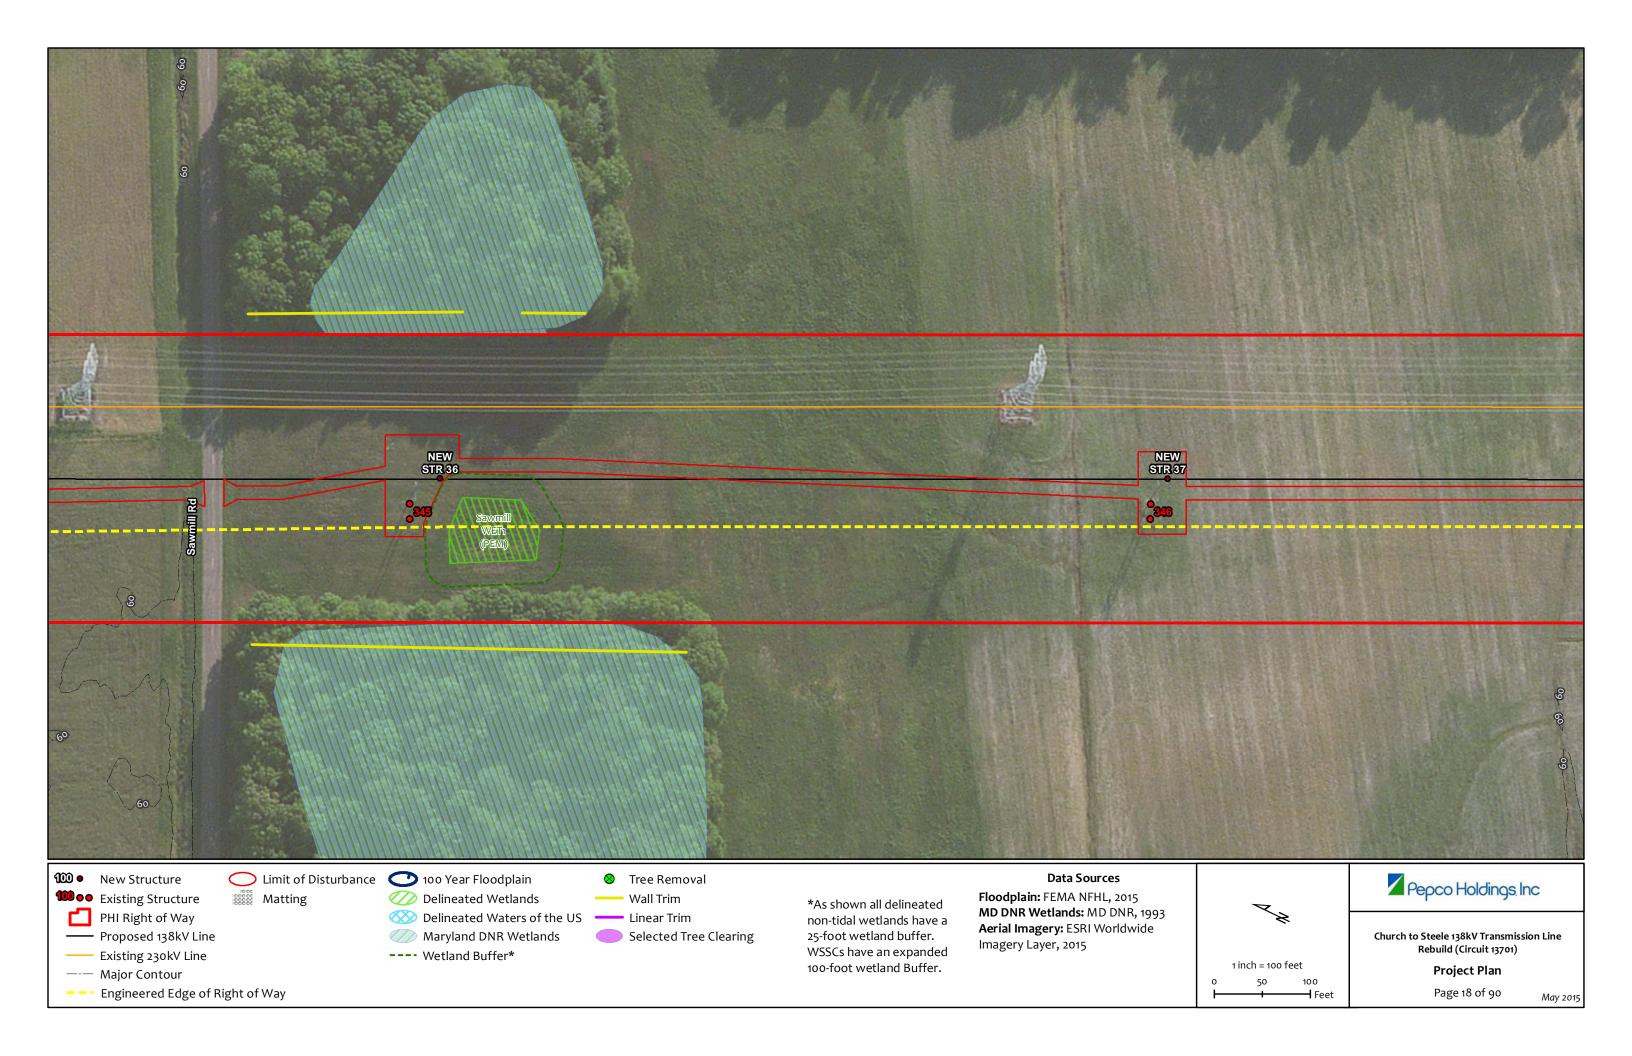

-- Engineered Edge of Right of Way

Selected Tree Clearing

---- Wetland Buffer\*

Maryland DNR Wetlands

non-tidal wetlands have a 25-foot wetland buffer. WSSCs have an expanded 100-foot wetland Buffer.

## Aerial Imagery: ESRI Worldwide Imagery Layer, 2015

1 inch = 100 feet 100

Church to Steele 138kV Transmission Line Rebuild (Circuit 13701)

Project Plan

Page 16 of 90

May 2015



























































































Proposed 138kV Line Existing 230kV Line —— Major Contour -- • Engineered Edge of Right of Way

Maryland DNR Wetlands

---- Wetland Buffer\*

Selected Tree Clearing

25-foot wetland buffer. WSSCs have an expanded 100-foot wetland Buffer.

Aerial Imagery: ESRI Worldwide Imagery Layer, 2015



Church to Steele 138kV Transmission Line Rebuild (Circuit 13701)

Project Plan

Page 61 of 90

May 2015