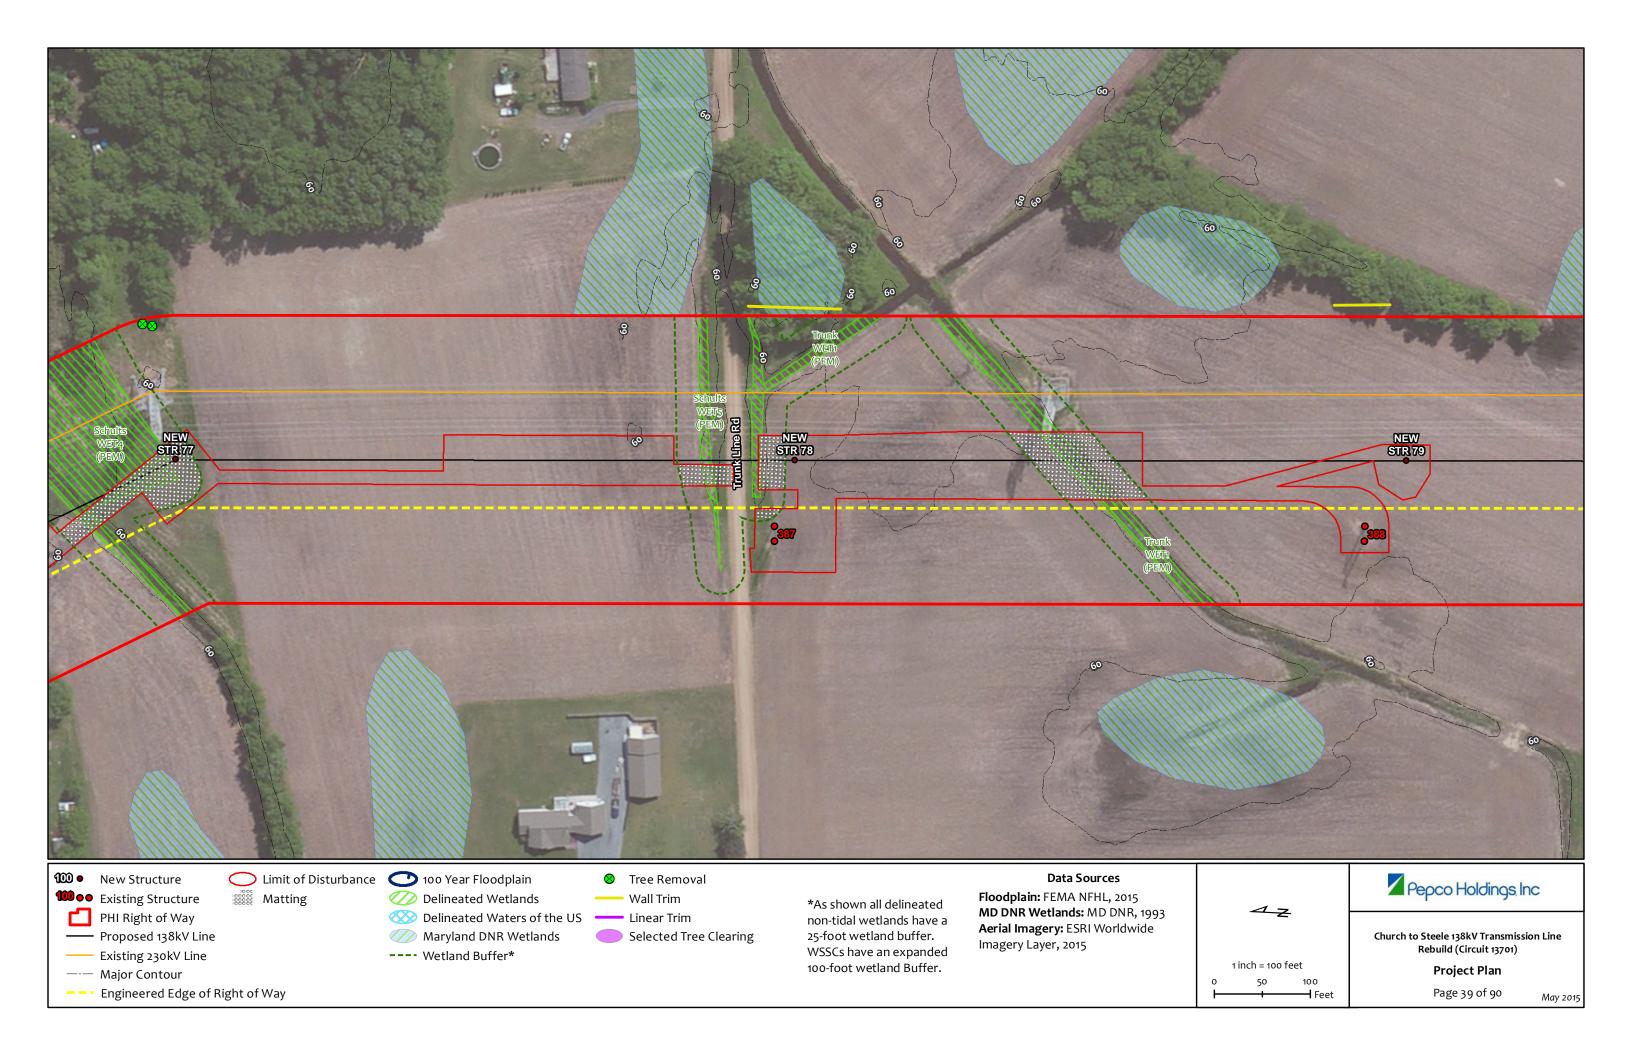

-- Engineered Edge of Right of Way

Selected Tree Clearing

---- Wetland Buffer\*

Maryland DNR Wetlands

non-tidal wetlands have a 25-foot wetland buffer. WSSCs have an expanded 100-foot wetland Buffer.

Maryland DNR Wetlands

---- Wetland Buffer\*

Selected Tree Clearing

25-foot wetland buffer. WSSCs have an expanded 100-foot wetland Buffer.

Aerial Imagery: ESRI Worldwide Imagery Layer, 2015

Church to Steele 138kV Transmission Line Rebuild (Circuit 13701)