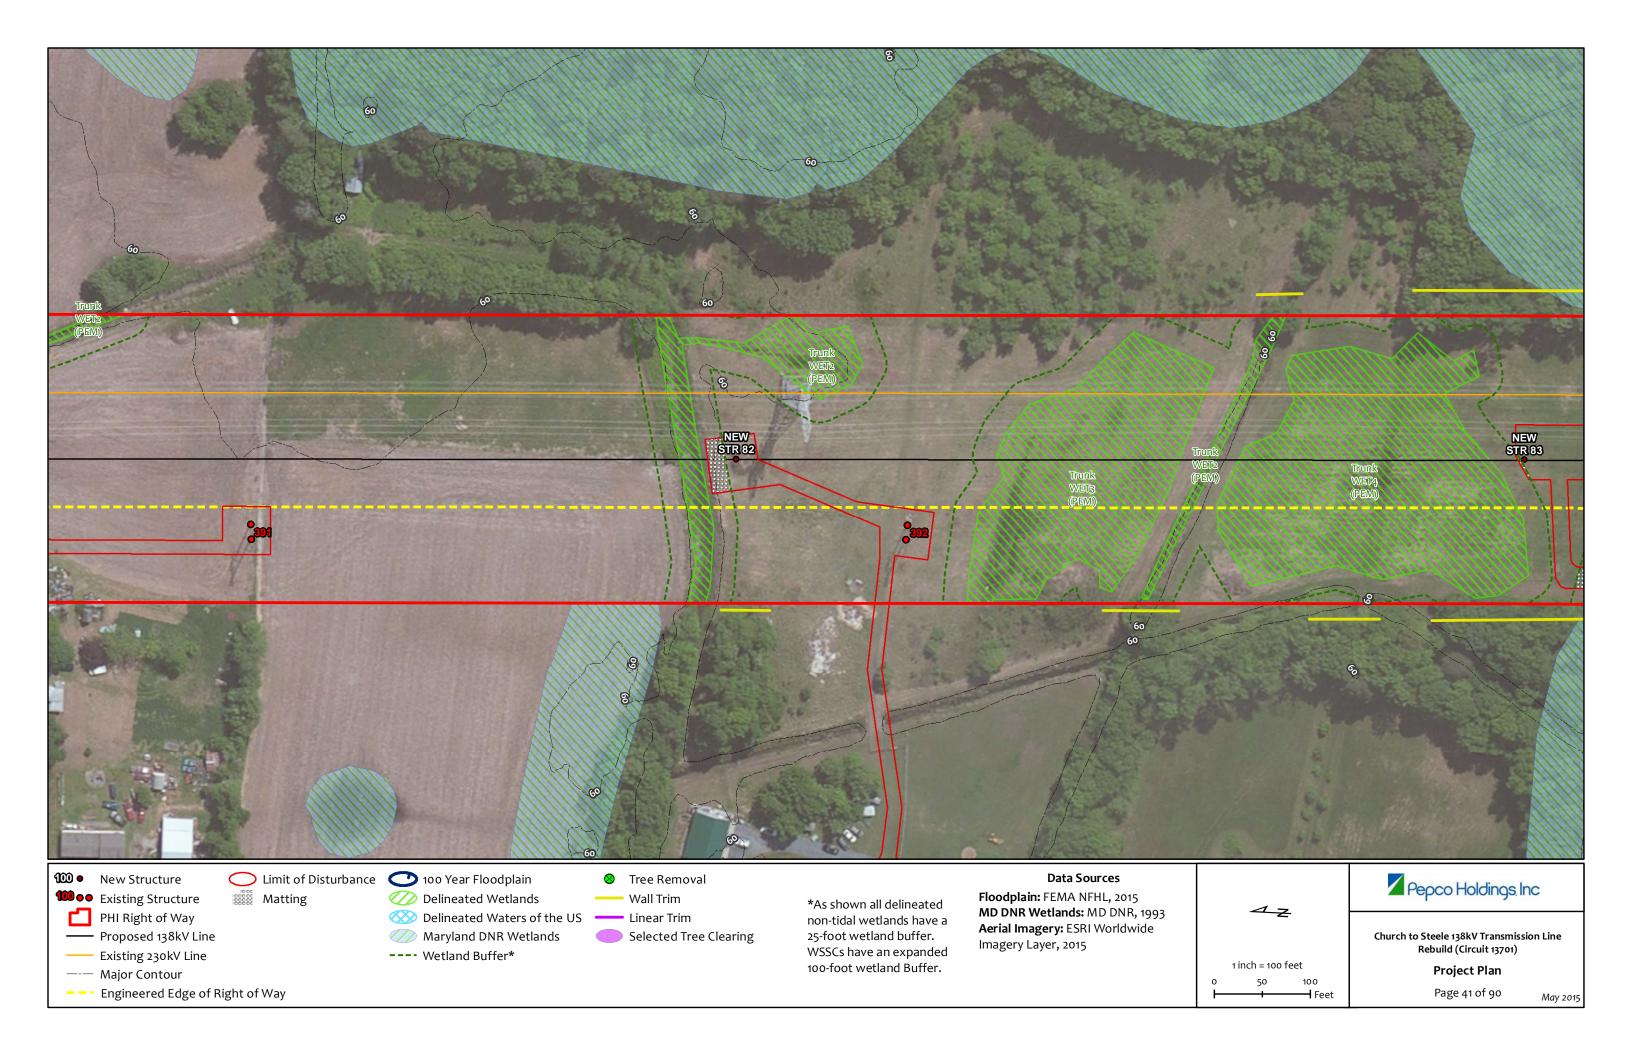

Maryland DNR Wetlands

---- Wetland Buffer\*

Selected Tree Clearing

25-foot wetland buffer. WSSCs have an expanded 100-foot wetland Buffer.

Aerial Imagery: ESRI Worldwide Imagery Layer, 2015

Church to Steele 138kV Transmission Line Rebuild (Circuit 13701)