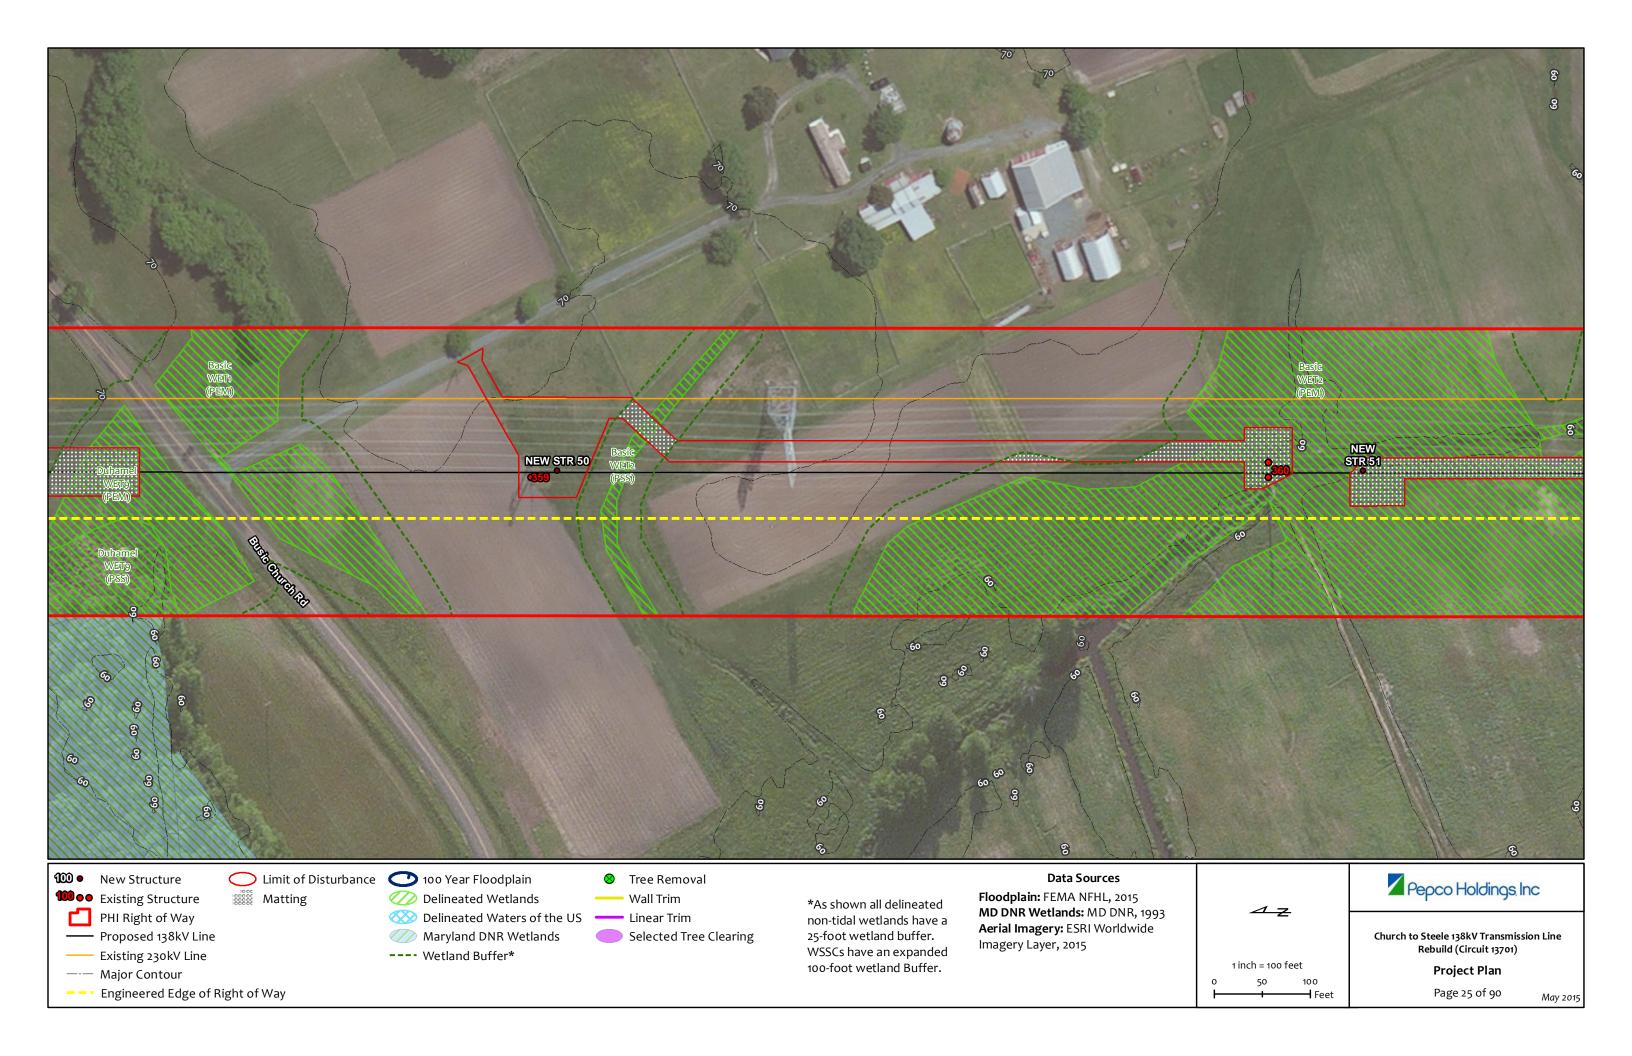

-- Engineered Edge of Right of Way

Selected Tree Clearing

---- Wetland Buffer\*

Maryland DNR Wetlands

non-tidal wetlands have a 25-foot wetland buffer. WSSCs have an expanded 100-foot wetland Buffer.

Maryland DNR Wetlands

---- Wetland Buffer\*

Selected Tree Clearing

25-foot wetland buffer. WSSCs have an expanded 100-foot wetland Buffer.

Aerial Imagery: ESRI Worldwide Imagery Layer, 2015

Church to Steele 138kV Transmission Line Rebuild (Circuit 13701)