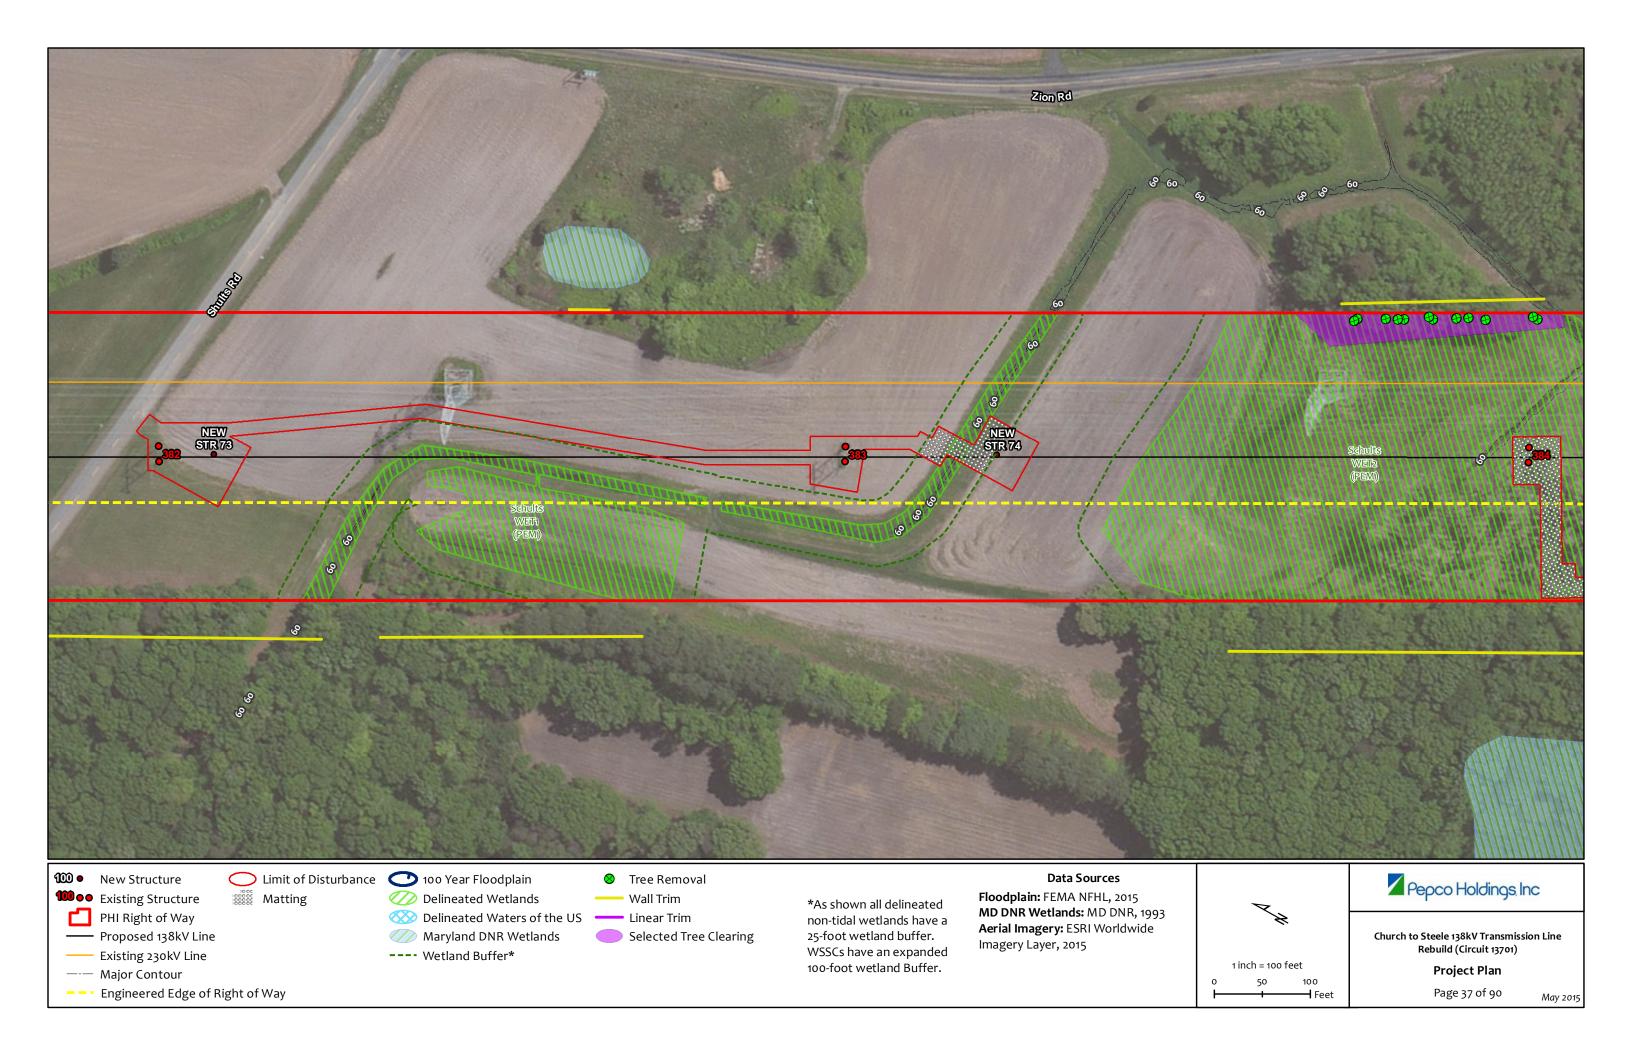

-- Engineered Edge of Right of Way

Selected Tree Clearing

---- Wetland Buffer\*

Maryland DNR Wetlands

non-tidal wetlands have a 25-foot wetland buffer. WSSCs have an expanded 100-foot wetland Buffer.

Maryland DNR Wetlands

---- Wetland Buffer\*

Selected Tree Clearing

25-foot wetland buffer. WSSCs have an expanded 100-foot wetland Buffer.

Aerial Imagery: ESRI Worldwide Imagery Layer, 2015

Church to Steele 138kV Transmission Line Rebuild (Circuit 13701)