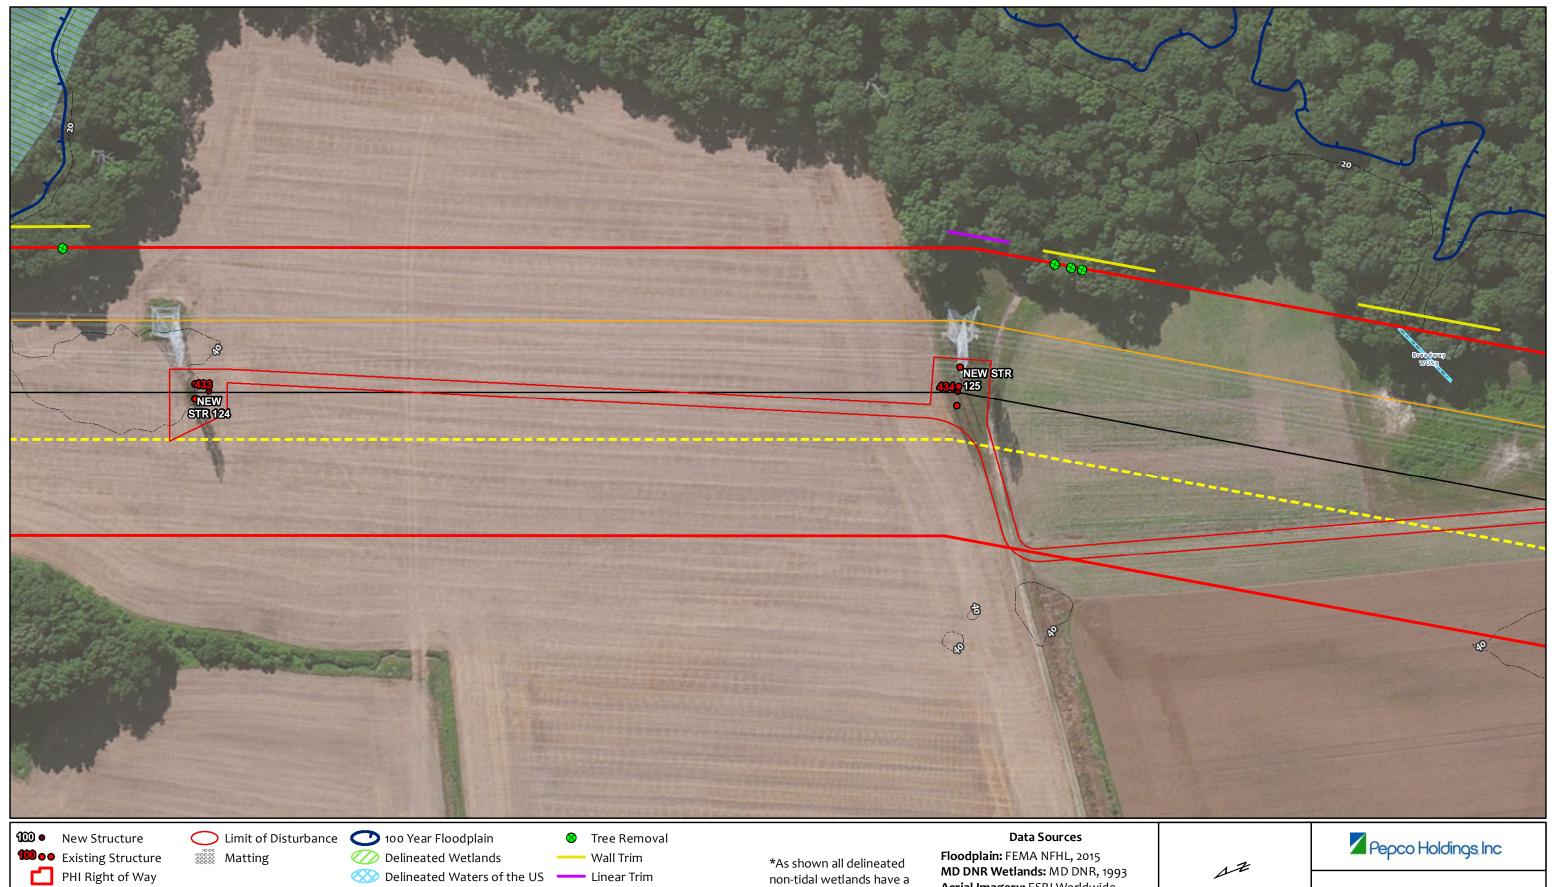

-- Engineered Edge of Right of Way

Selected Tree Clearing

---- Wetland Buffer\*

Maryland DNR Wetlands

non-tidal wetlands have a 25-foot wetland buffer. WSSCs have an expanded 100-foot wetland Buffer.

## Aerial Imagery: ESRI Worldwide Imagery Layer, 2015

1 inch = 100 feet 100

Church to Steele 138kV Transmission Line Rebuild (Circuit 13701)

Project Plan

Page 16 of 90

May 2015



























































































Proposed 138kV Line Existing 230kV Line —— Major Contour -- • Engineered Edge of Right of Way

Maryland DNR Wetlands

---- Wetland Buffer\*

Selected Tree Clearing

25-foot wetland buffer. WSSCs have an expanded 100-foot wetland Buffer.

Aerial Imagery: ESRI Worldwide Imagery Layer, 2015



Church to Steele 138kV Transmission Line Rebuild (Circuit 13701)

Project Plan

Page 61 of 90

May 2015