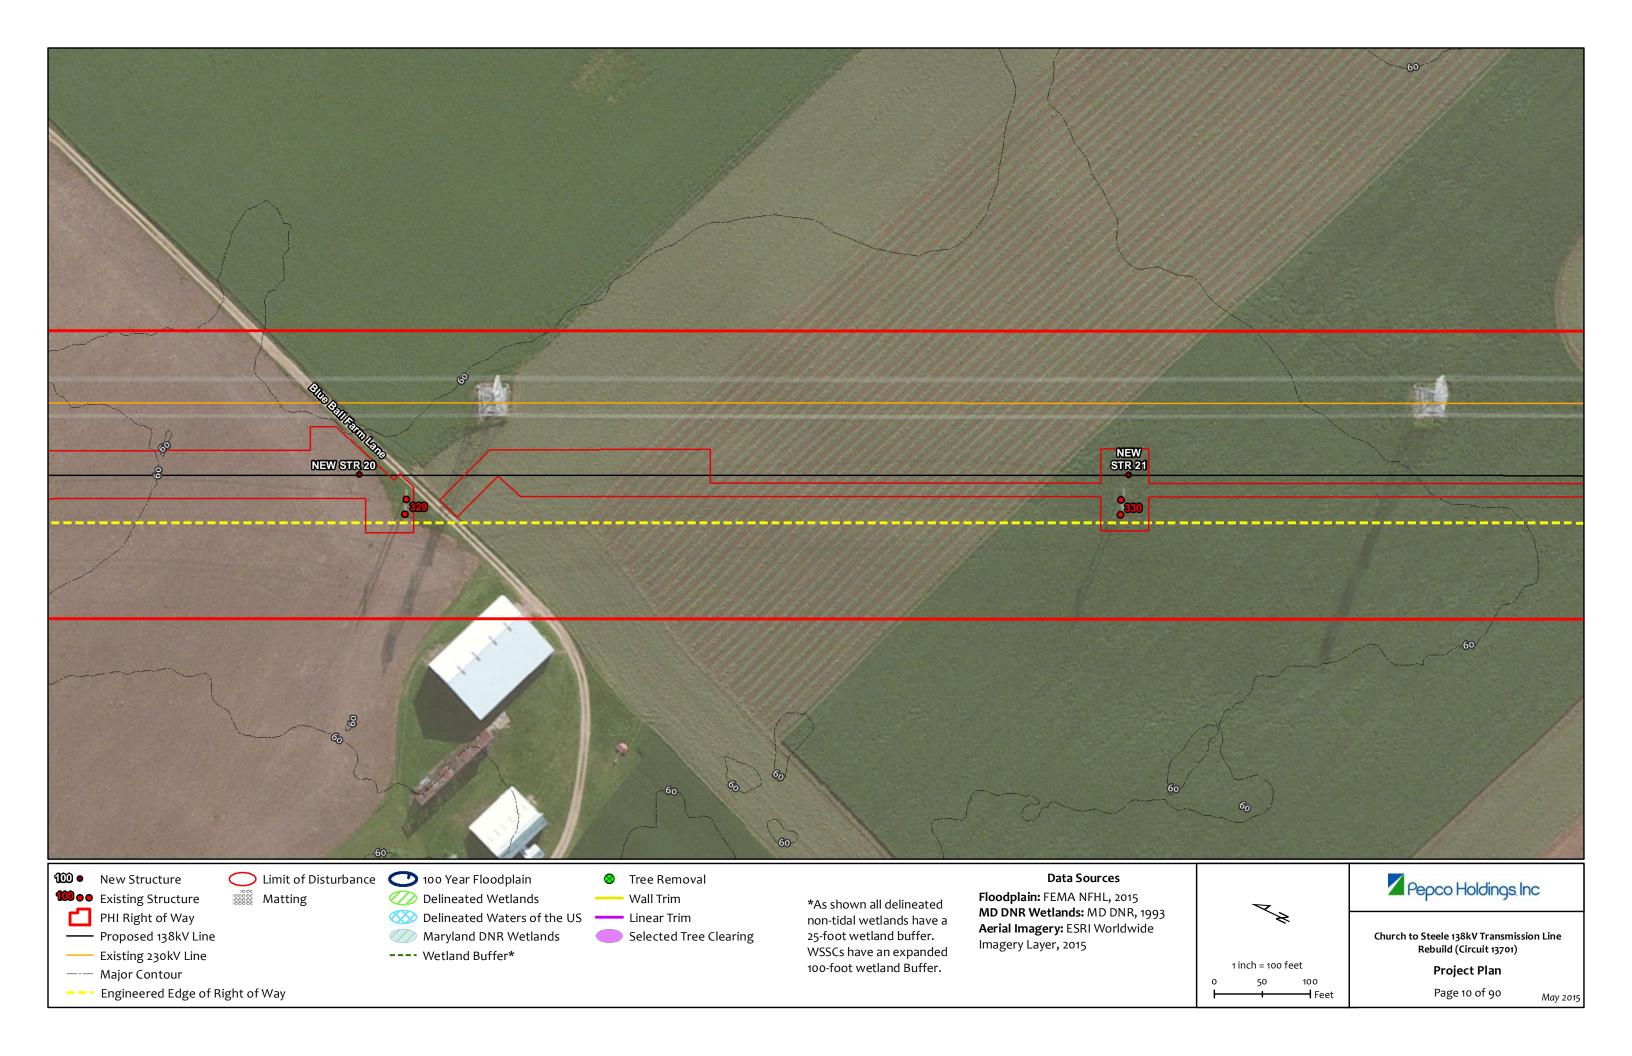

-- Engineered Edge of Right of Way

Selected Tree Clearing

---- Wetland Buffer\*

Maryland DNR Wetlands

non-tidal wetlands have a 25-foot wetland buffer. WSSCs have an expanded 100-foot wetland Buffer.

Maryland DNR Wetlands

---- Wetland Buffer\*

Selected Tree Clearing

25-foot wetland buffer. WSSCs have an expanded 100-foot wetland Buffer.

Aerial Imagery: ESRI Worldwide Imagery Layer, 2015

Church to Steele 138kV Transmission Line Rebuild (Circuit 13701)