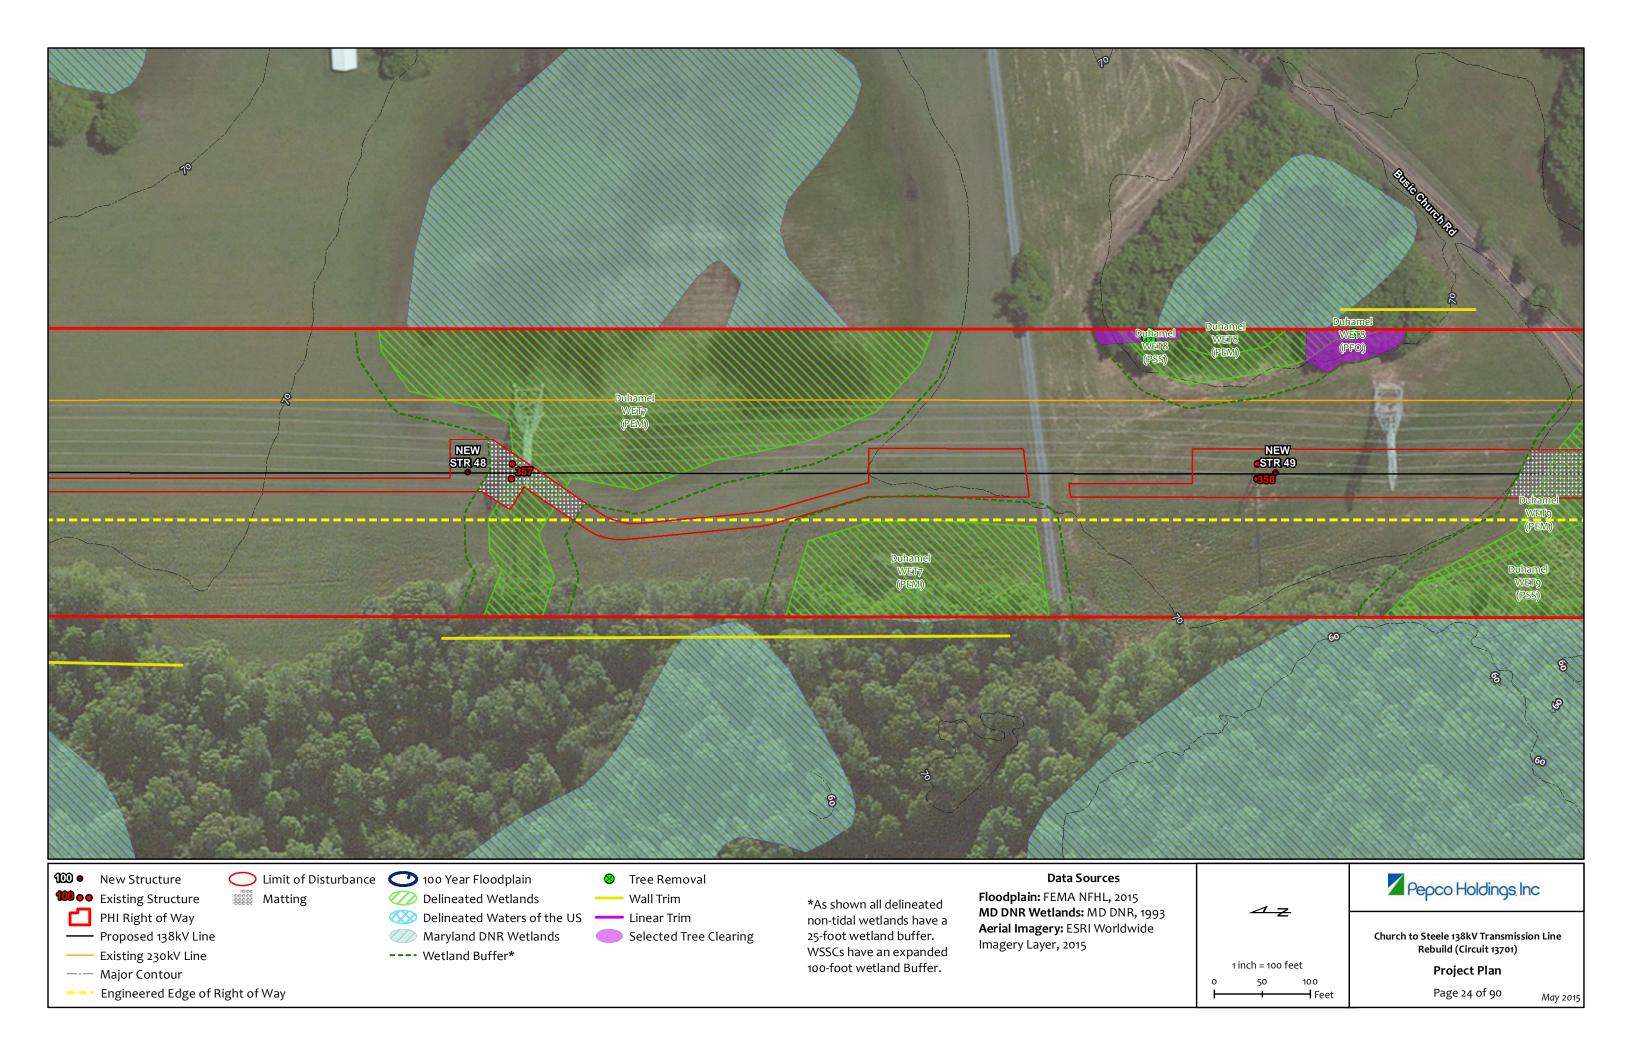

-- Engineered Edge of Right of Way

Selected Tree Clearing

---- Wetland Buffer\*

Maryland DNR Wetlands

non-tidal wetlands have a 25-foot wetland buffer. WSSCs have an expanded 100-foot wetland Buffer.

Maryland DNR Wetlands

---- Wetland Buffer\*

Selected Tree Clearing

25-foot wetland buffer. WSSCs have an expanded 100-foot wetland Buffer.

Aerial Imagery: ESRI Worldwide Imagery Layer, 2015

Church to Steele 138kV Transmission Line Rebuild (Circuit 13701)