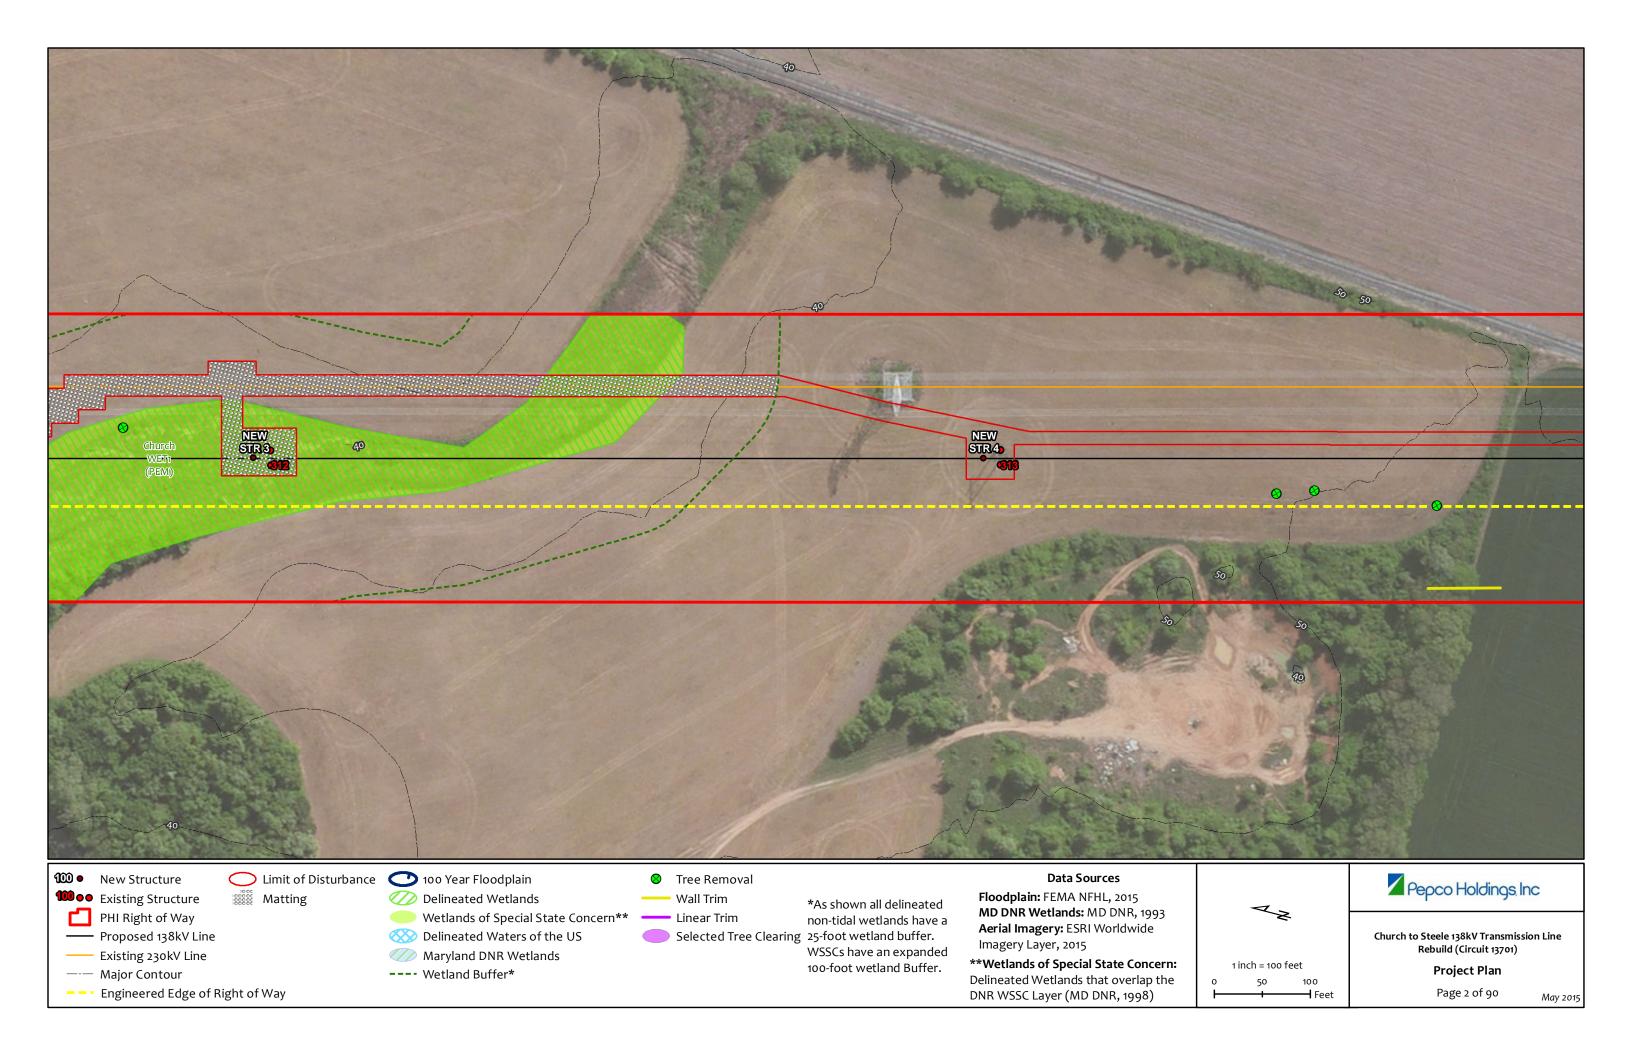

-- Engineered Edge of Right of Way

Selected Tree Clearing

---- Wetland Buffer\*

Maryland DNR Wetlands

non-tidal wetlands have a 25-foot wetland buffer. WSSCs have an expanded 100-foot wetland Buffer.

Maryland DNR Wetlands

---- Wetland Buffer\*

Selected Tree Clearing

25-foot wetland buffer. WSSCs have an expanded 100-foot wetland Buffer.

Aerial Imagery: ESRI Worldwide Imagery Layer, 2015

Church to Steele 138kV Transmission Line Rebuild (Circuit 13701)