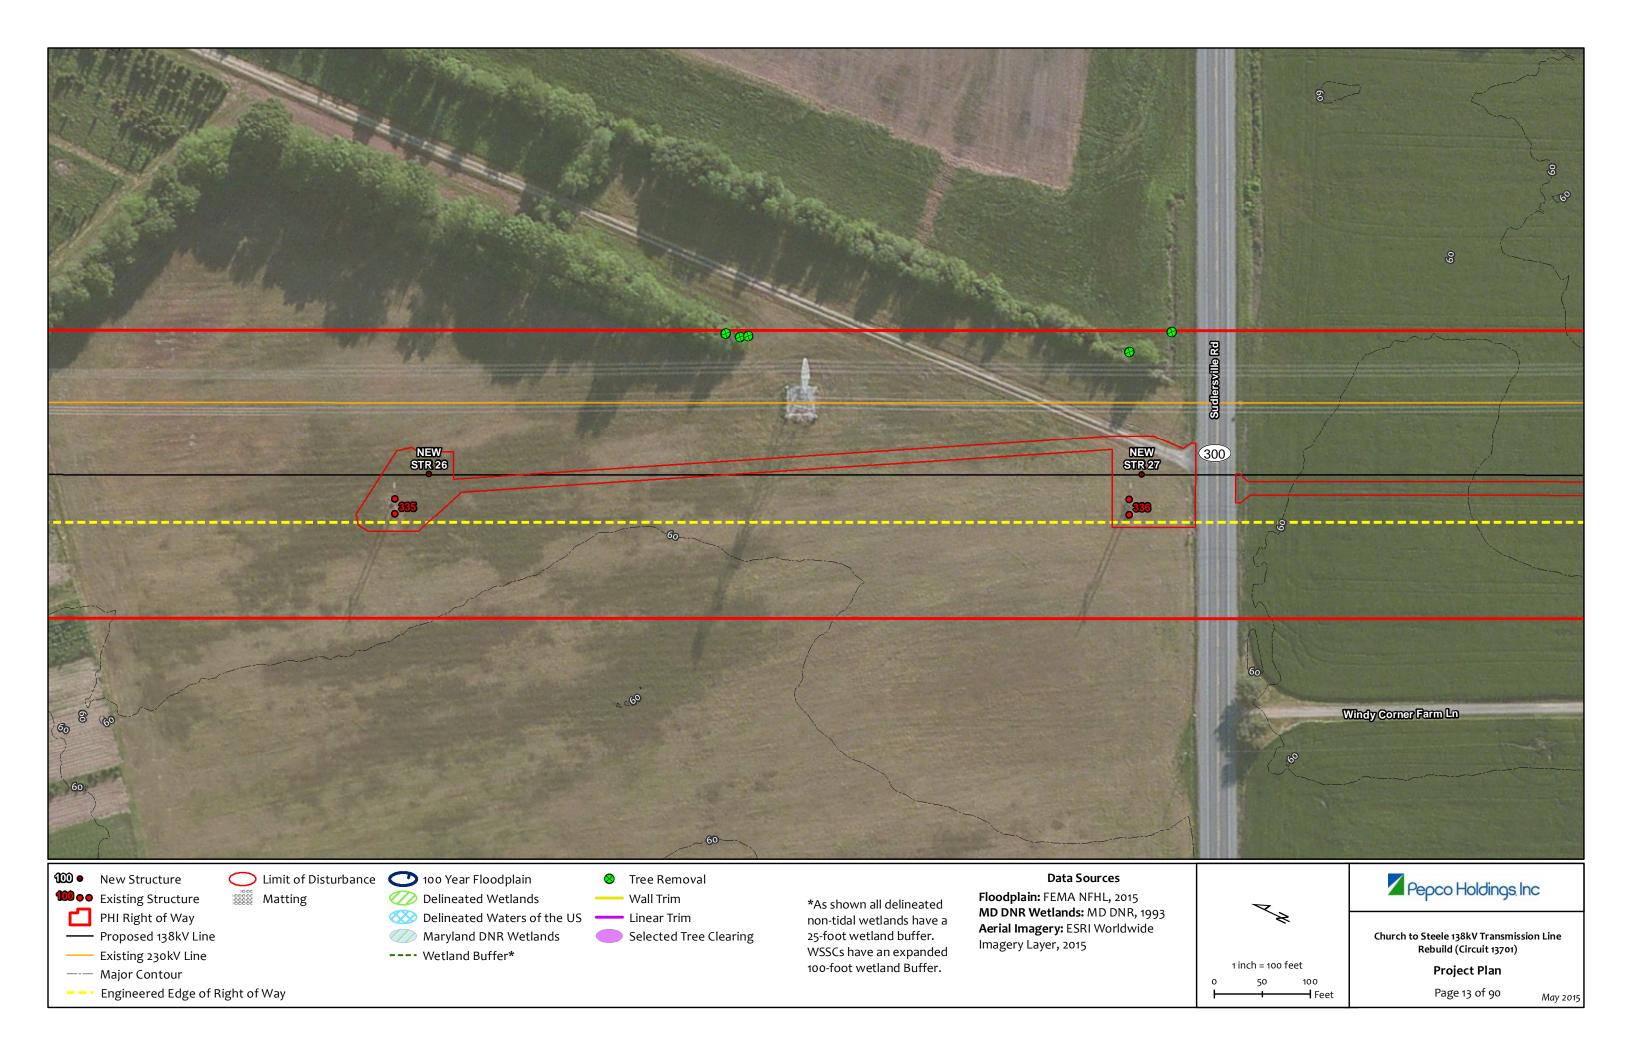

-- Engineered Edge of Right of Way

Selected Tree Clearing

---- Wetland Buffer\*

Maryland DNR Wetlands

non-tidal wetlands have a 25-foot wetland buffer. WSSCs have an expanded 100-foot wetland Buffer.