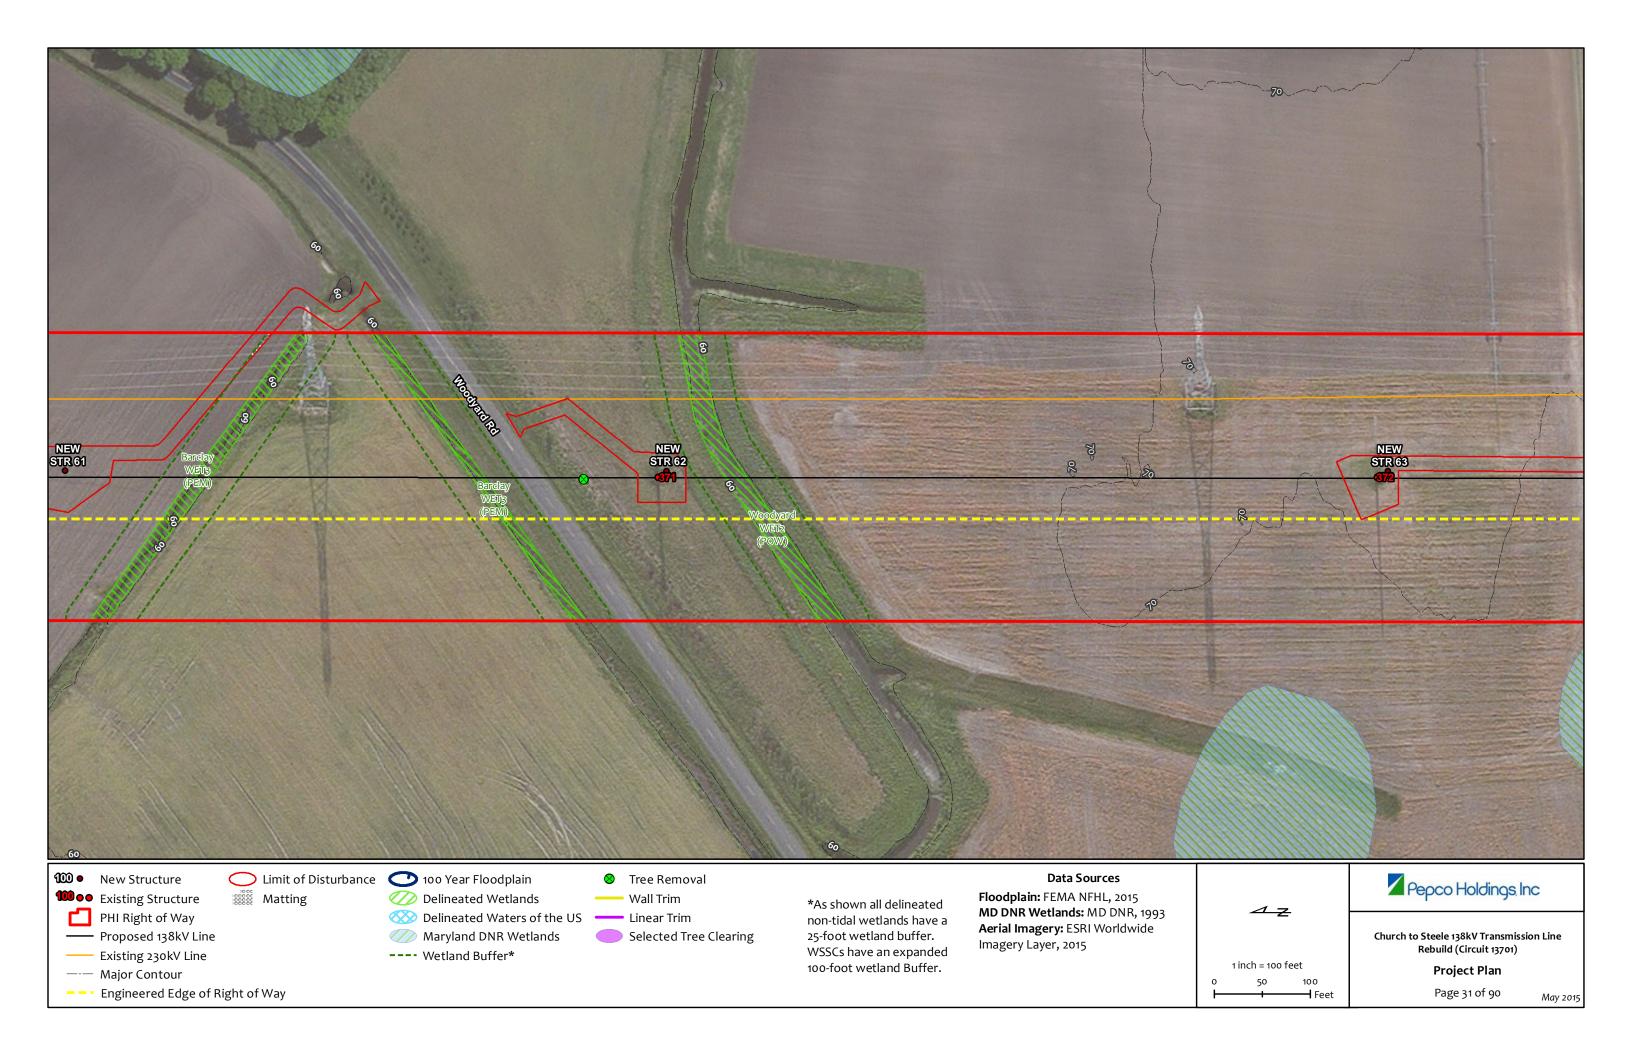

-- Engineered Edge of Right of Way

Selected Tree Clearing

---- Wetland Buffer\*

Maryland DNR Wetlands

non-tidal wetlands have a 25-foot wetland buffer. WSSCs have an expanded 100-foot wetland Buffer.

Maryland DNR Wetlands

---- Wetland Buffer\*

Selected Tree Clearing

25-foot wetland buffer. WSSCs have an expanded 100-foot wetland Buffer.

Aerial Imagery: ESRI Worldwide Imagery Layer, 2015

Church to Steele 138kV Transmission Line Rebuild (Circuit 13701)