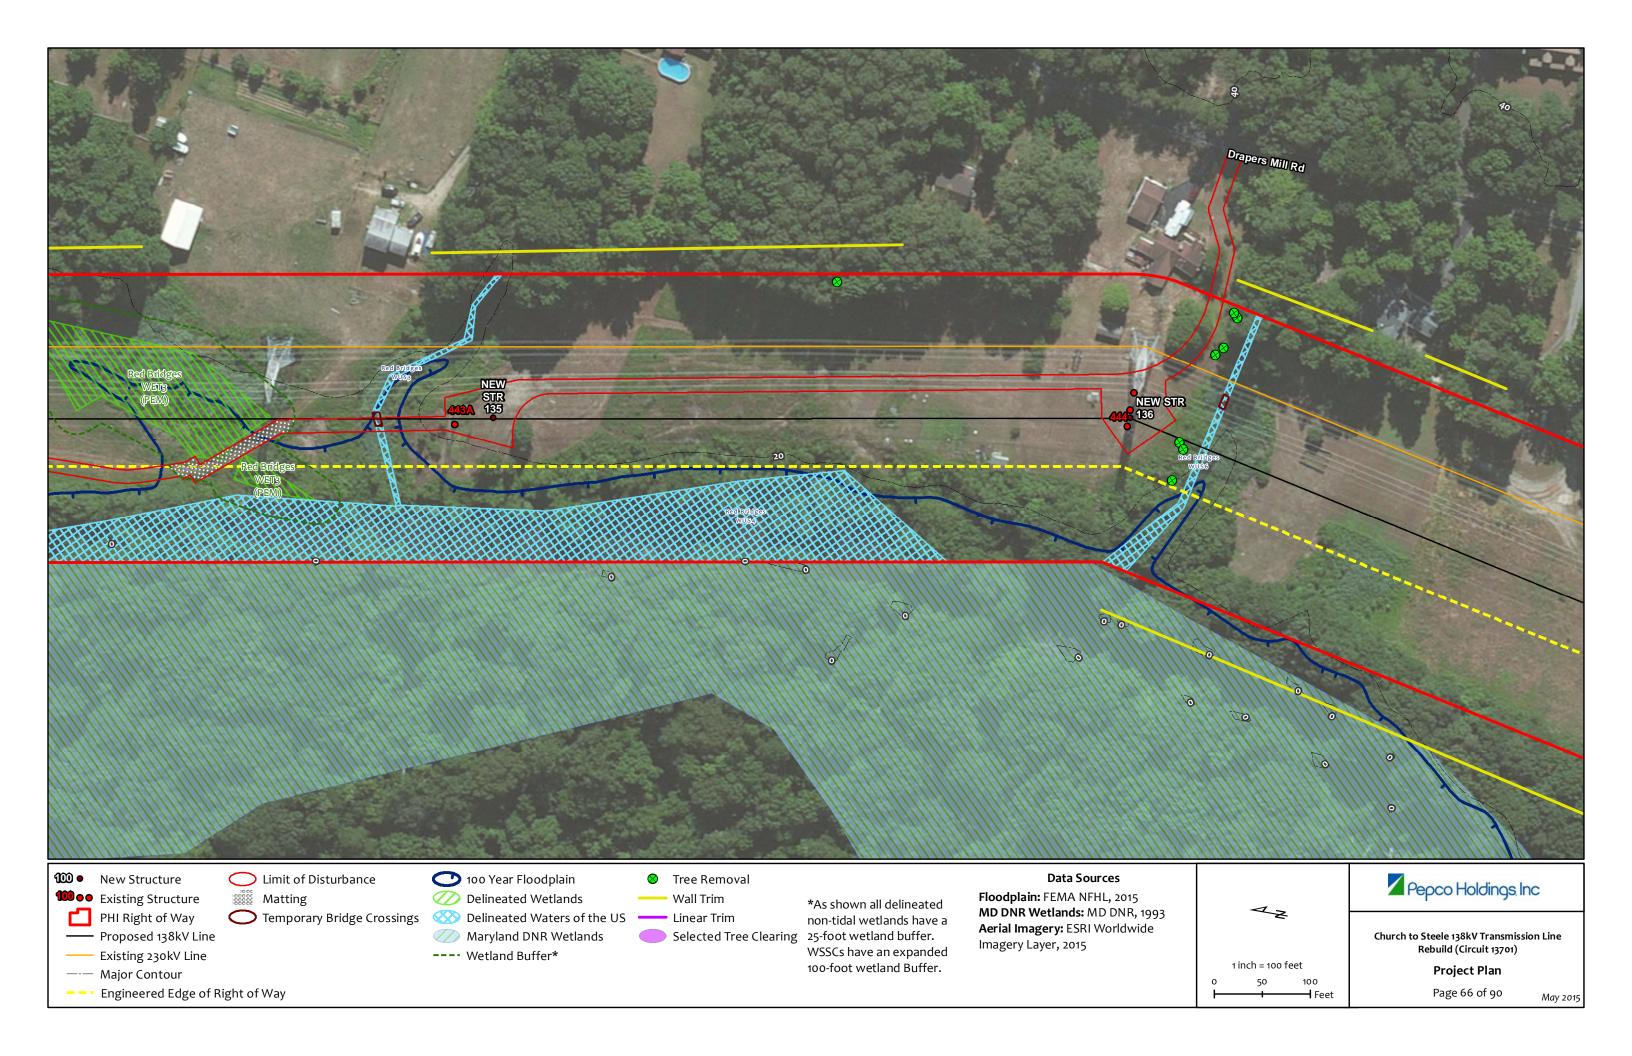

-- Engineered Edge of Right of Way

Selected Tree Clearing

---- Wetland Buffer\*

Maryland DNR Wetlands

non-tidal wetlands have a 25-foot wetland buffer. WSSCs have an expanded 100-foot wetland Buffer.

Maryland DNR Wetlands

---- Wetland Buffer\*

Selected Tree Clearing

25-foot wetland buffer. WSSCs have an expanded 100-foot wetland Buffer.

Aerial Imagery: ESRI Worldwide Imagery Layer, 2015

Church to Steele 138kV Transmission Line Rebuild (Circuit 13701)