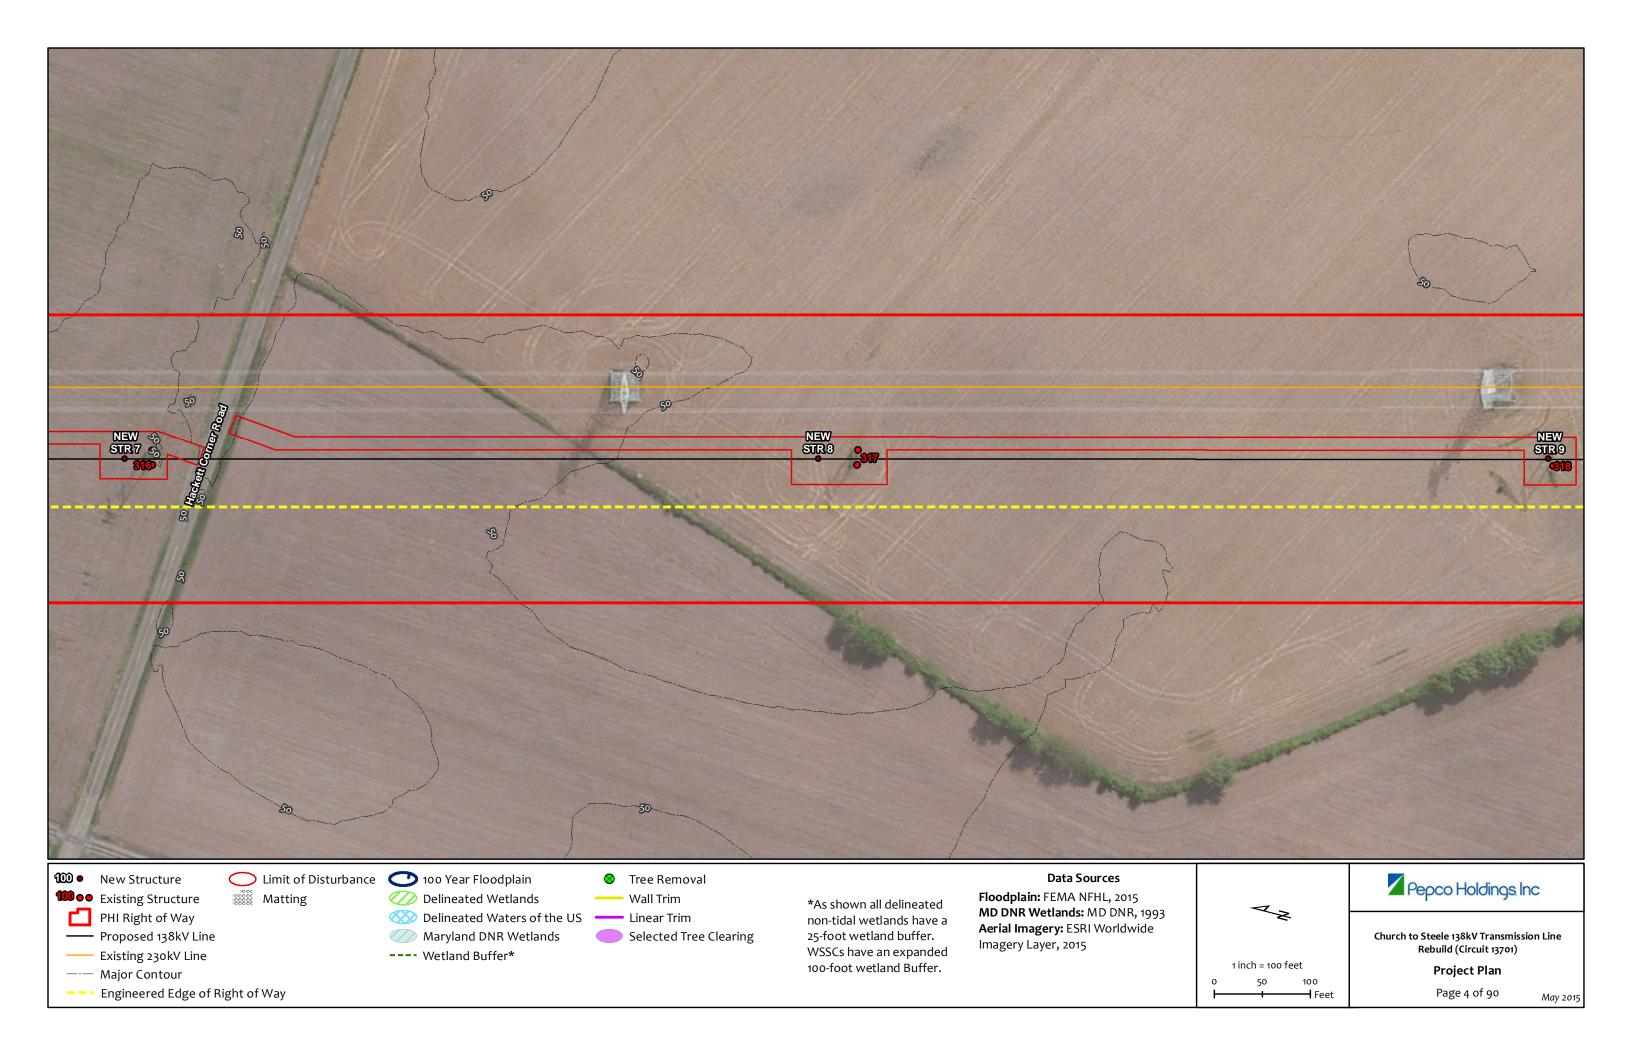

-- Engineered Edge of Right of Way

Selected Tree Clearing

---- Wetland Buffer\*

Maryland DNR Wetlands

non-tidal wetlands have a 25-foot wetland buffer. WSSCs have an expanded 100-foot wetland Buffer.

Maryland DNR Wetlands

---- Wetland Buffer\*

Selected Tree Clearing

25-foot wetland buffer. WSSCs have an expanded 100-foot wetland Buffer.

Aerial Imagery: ESRI Worldwide Imagery Layer, 2015

Church to Steele 138kV Transmission Line Rebuild (Circuit 13701)