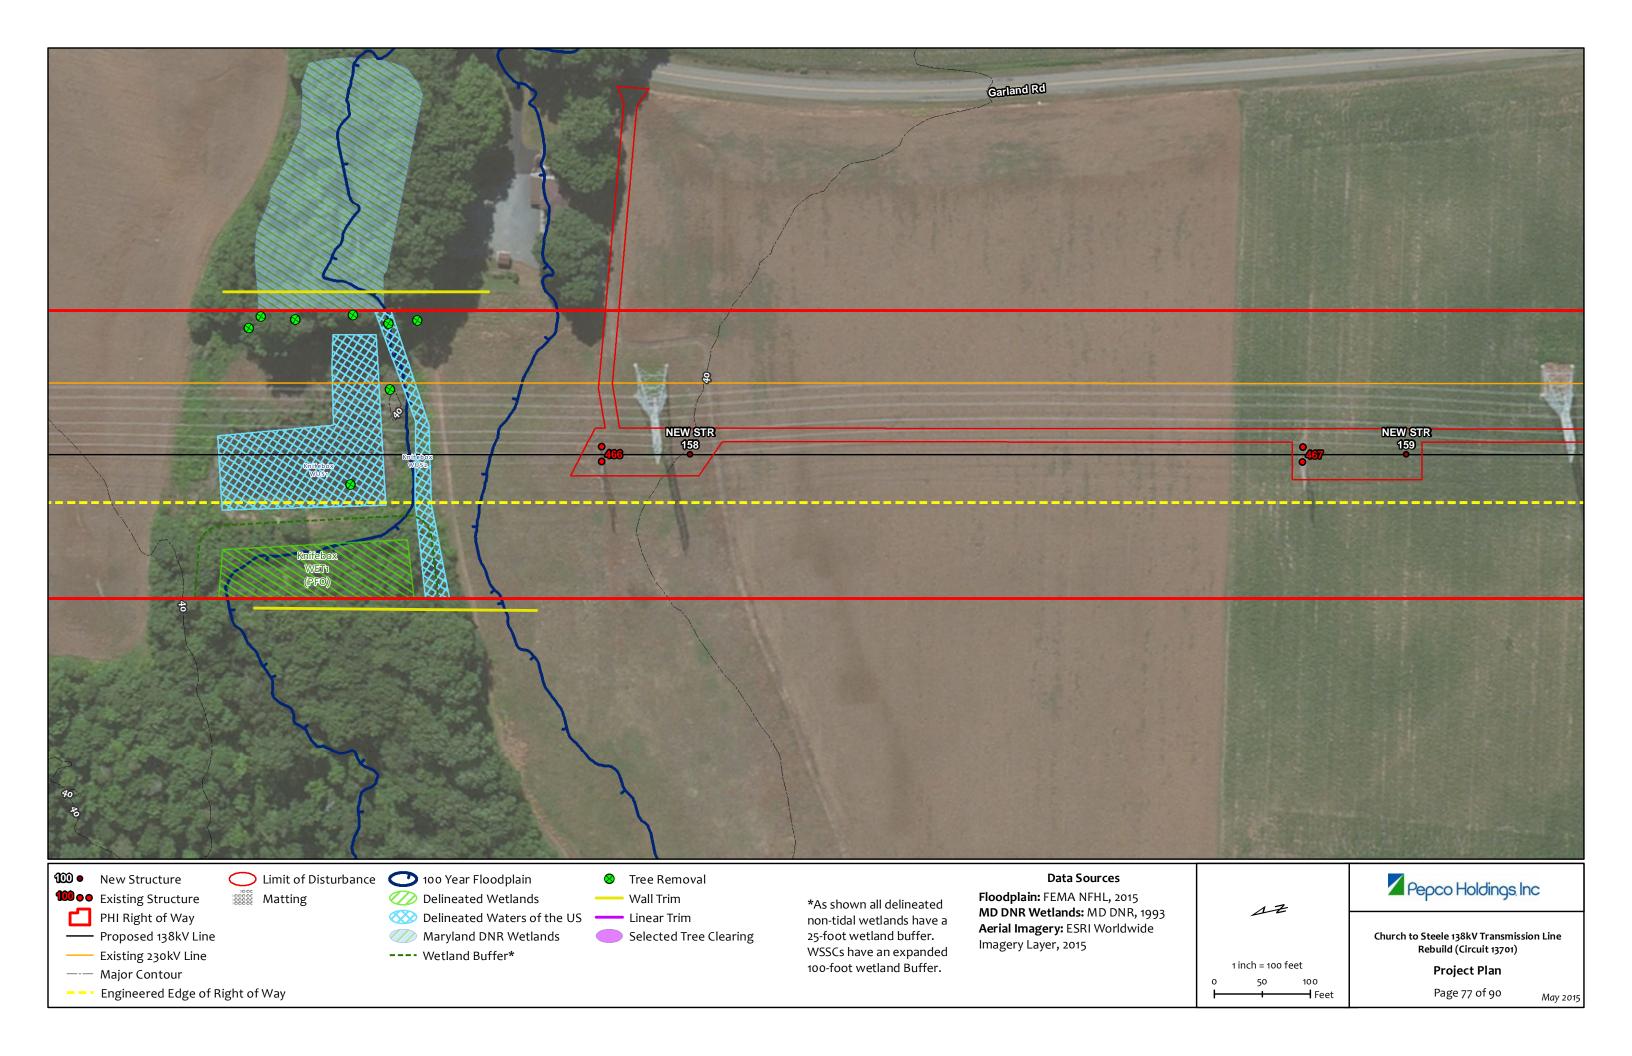

-- Engineered Edge of Right of Way

Selected Tree Clearing

---- Wetland Buffer\*

Maryland DNR Wetlands

non-tidal wetlands have a 25-foot wetland buffer. WSSCs have an expanded 100-foot wetland Buffer.

Maryland DNR Wetlands

---- Wetland Buffer\*

Selected Tree Clearing

25-foot wetland buffer. WSSCs have an expanded 100-foot wetland Buffer.

Aerial Imagery: ESRI Worldwide Imagery Layer, 2015

Church to Steele 138kV Transmission Line Rebuild (Circuit 13701)