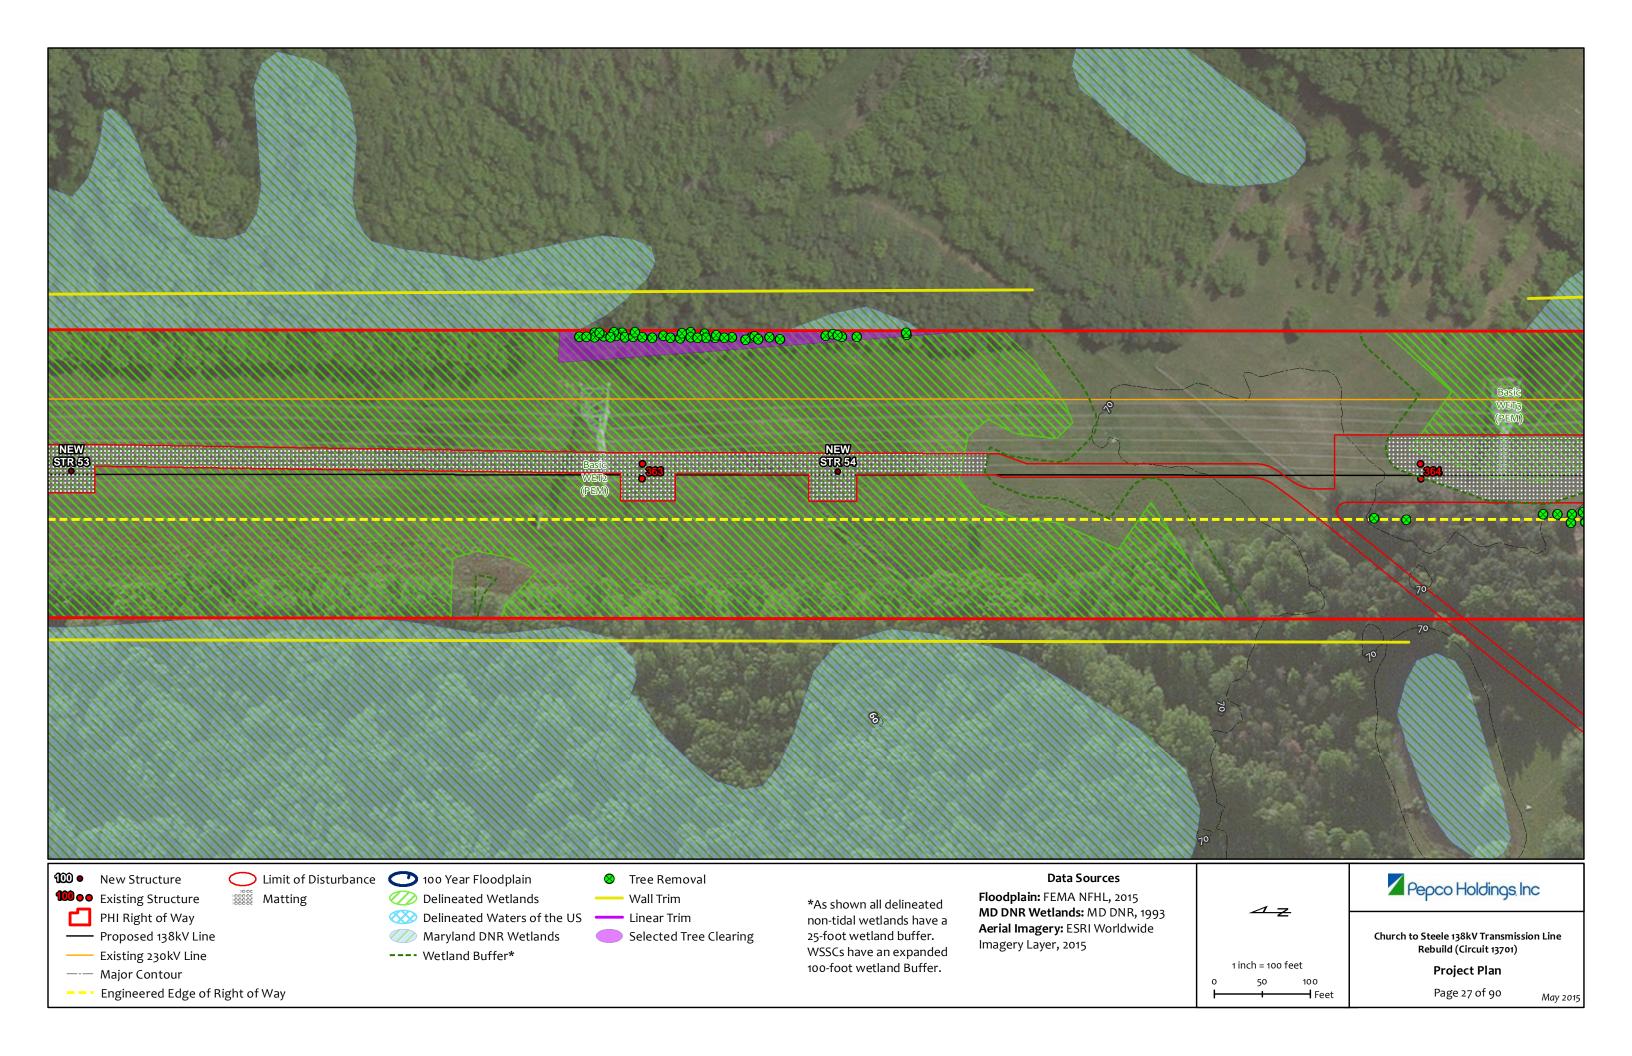

-- Engineered Edge of Right of Way

Selected Tree Clearing

---- Wetland Buffer\*

Maryland DNR Wetlands

non-tidal wetlands have a 25-foot wetland buffer. WSSCs have an expanded 100-foot wetland Buffer.

Maryland DNR Wetlands

---- Wetland Buffer\*

Selected Tree Clearing

25-foot wetland buffer. WSSCs have an expanded 100-foot wetland Buffer.

Aerial Imagery: ESRI Worldwide Imagery Layer, 2015

Church to Steele 138kV Transmission Line Rebuild (Circuit 13701)