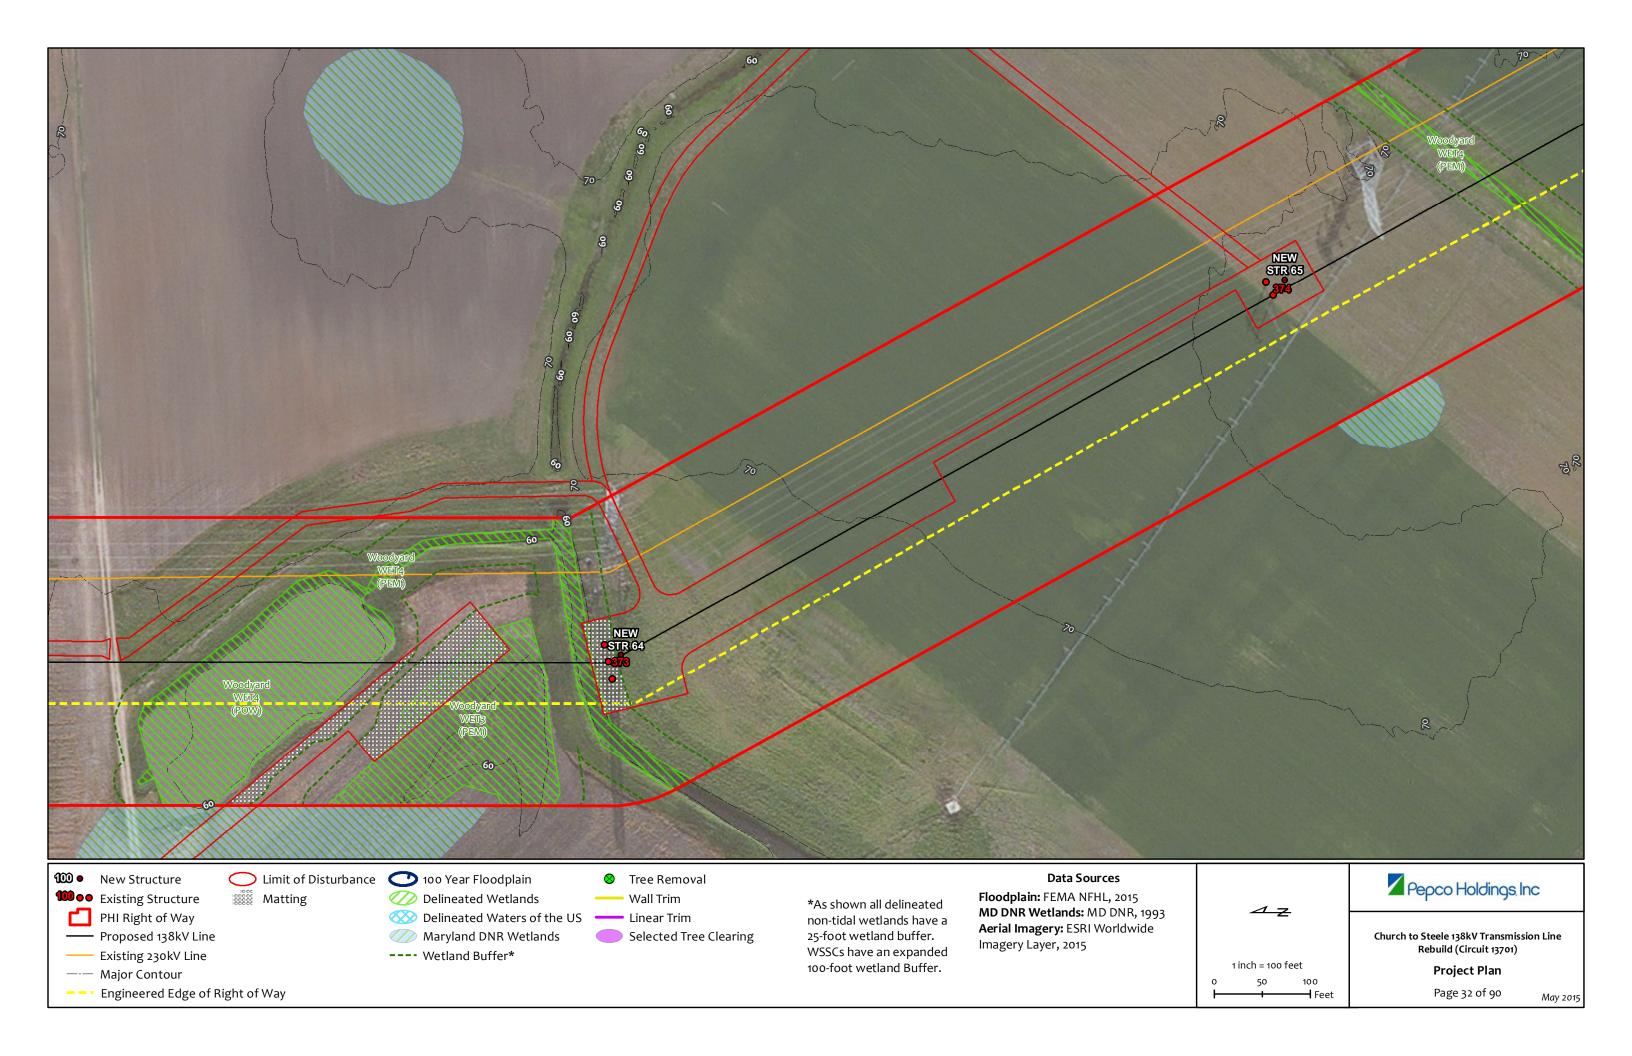

-- Engineered Edge of Right of Way

Selected Tree Clearing

---- Wetland Buffer\*

Maryland DNR Wetlands

non-tidal wetlands have a 25-foot wetland buffer. WSSCs have an expanded 100-foot wetland Buffer.

## Aerial Imagery: ESRI Worldwide Imagery Layer, 2015

1 inch = 100 feet 100

Church to Steele 138kV Transmission Line Rebuild (Circuit 13701)

Project Plan

Page 16 of 90

May 2015

Proposed 138kV Line Existing 230kV Line —— Major Contour -- • Engineered Edge of Right of Way