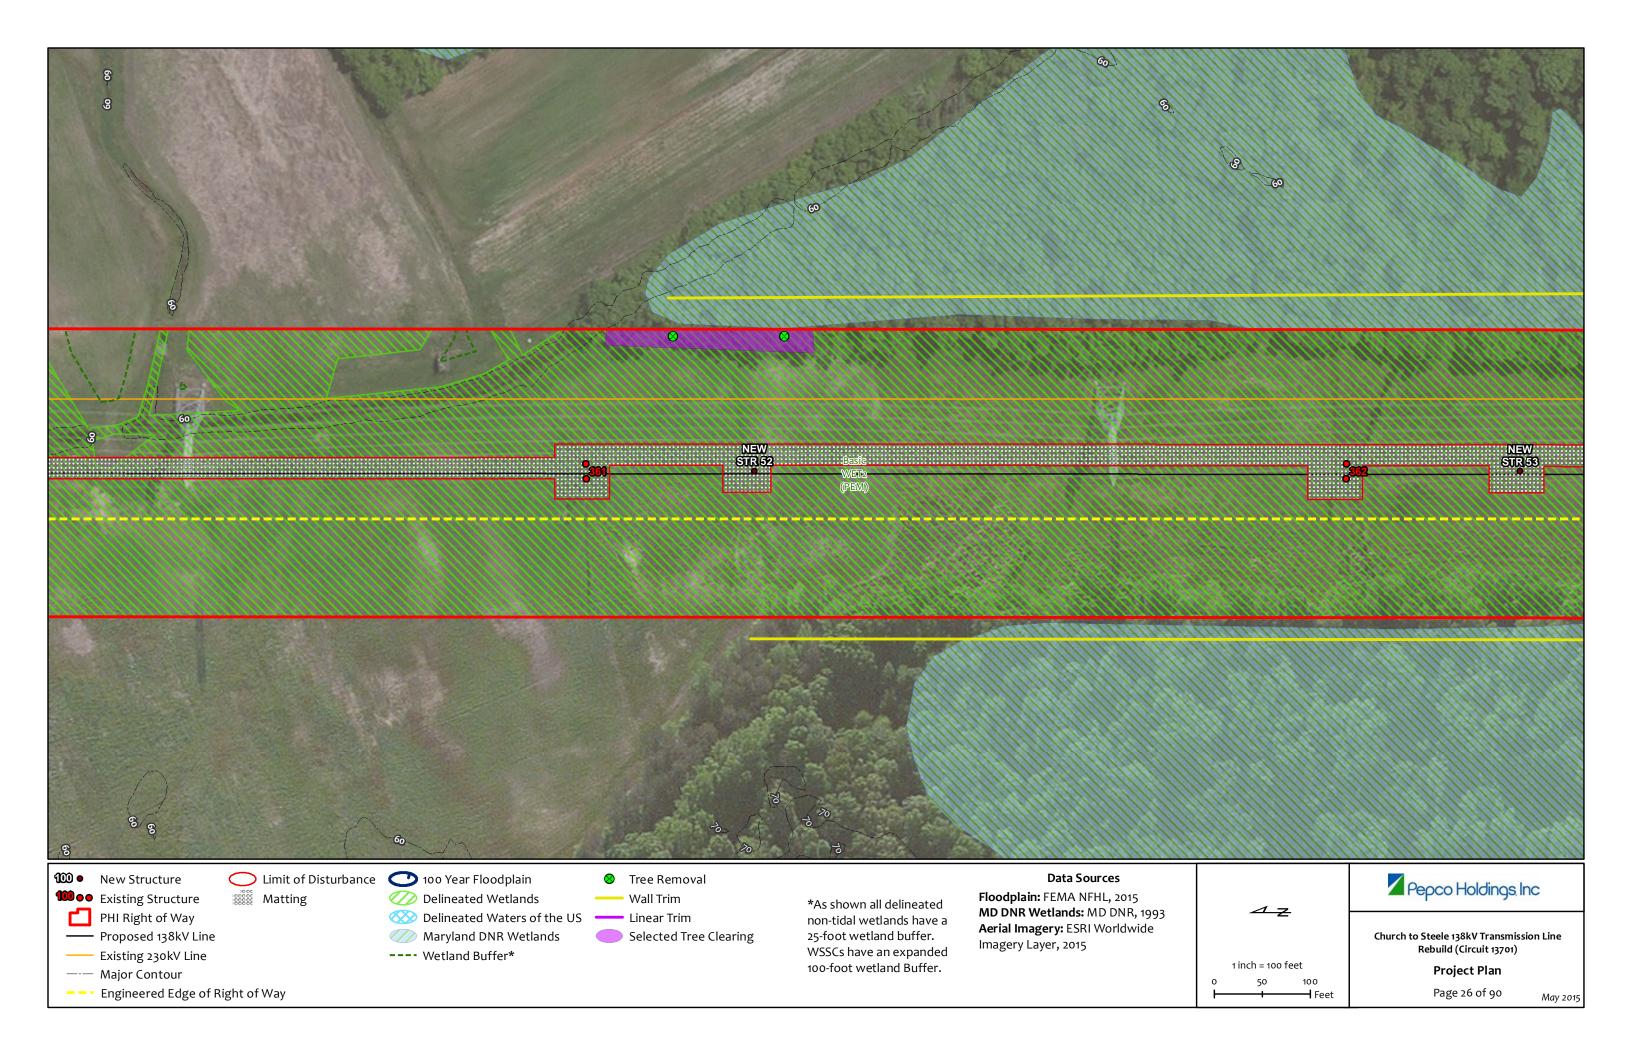

-- Engineered Edge of Right of Way

Selected Tree Clearing

---- Wetland Buffer\*

Maryland DNR Wetlands

non-tidal wetlands have a 25-foot wetland buffer. WSSCs have an expanded 100-foot wetland Buffer.

Maryland DNR Wetlands

---- Wetland Buffer\*

Selected Tree Clearing

25-foot wetland buffer. WSSCs have an expanded 100-foot wetland Buffer.

Aerial Imagery: ESRI Worldwide Imagery Layer, 2015

Church to Steele 138kV Transmission Line Rebuild (Circuit 13701)