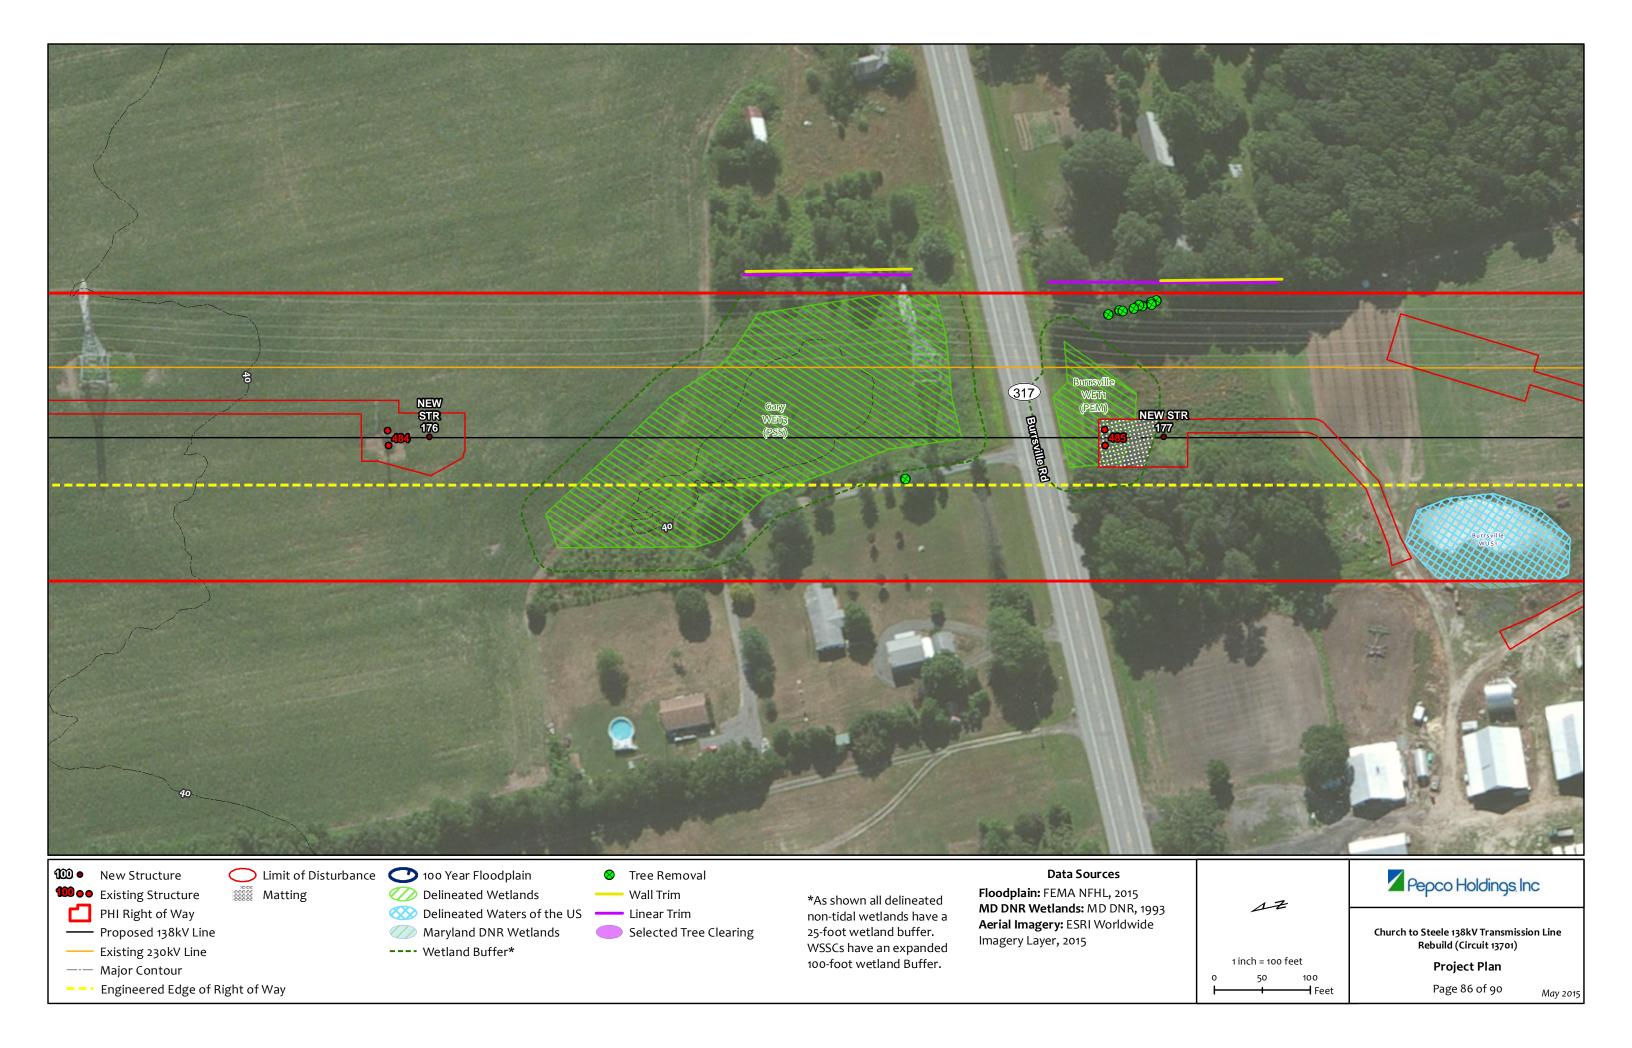

s have a 25-foot wetland buffer. WSSCs have an expanded 100-foot wetland Buffer.

## Aerial Imagery: ESRI Worldwide Imagery Layer, 2015

1 inch = 100 feet 100

Church to Steele 138kV Transmission Line Rebuild (Circuit 13701)

Project Plan

Page 16 of 90

May 2015



























































































Proposed 138kV Line Existing 230kV Line —— Major Contour -- • Engineered Edge of Right of Way

Maryland DNR Wetlands

---- Wetland Buffer\*

Selected Tree Clearing

25-foot wetland buffer. WSSCs have an expanded 100-foot wetland Buffer.

Aerial Imagery: ESRI Worldwide Imagery Layer, 2015



Church to Steele 138kV Transmission Line Rebuild (Circuit 13701)

Project Plan

Page 61 of 90

May 2015