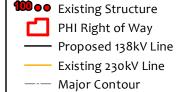

-- Engineered Edge of Right of Way

Selected Tree Clearing

---- Wetland Buffer\*

Maryland DNR Wetlands

non-tidal wetlands have a 25-foot wetland buffer. WSSCs have an expanded 100-foot wetland Buffer.