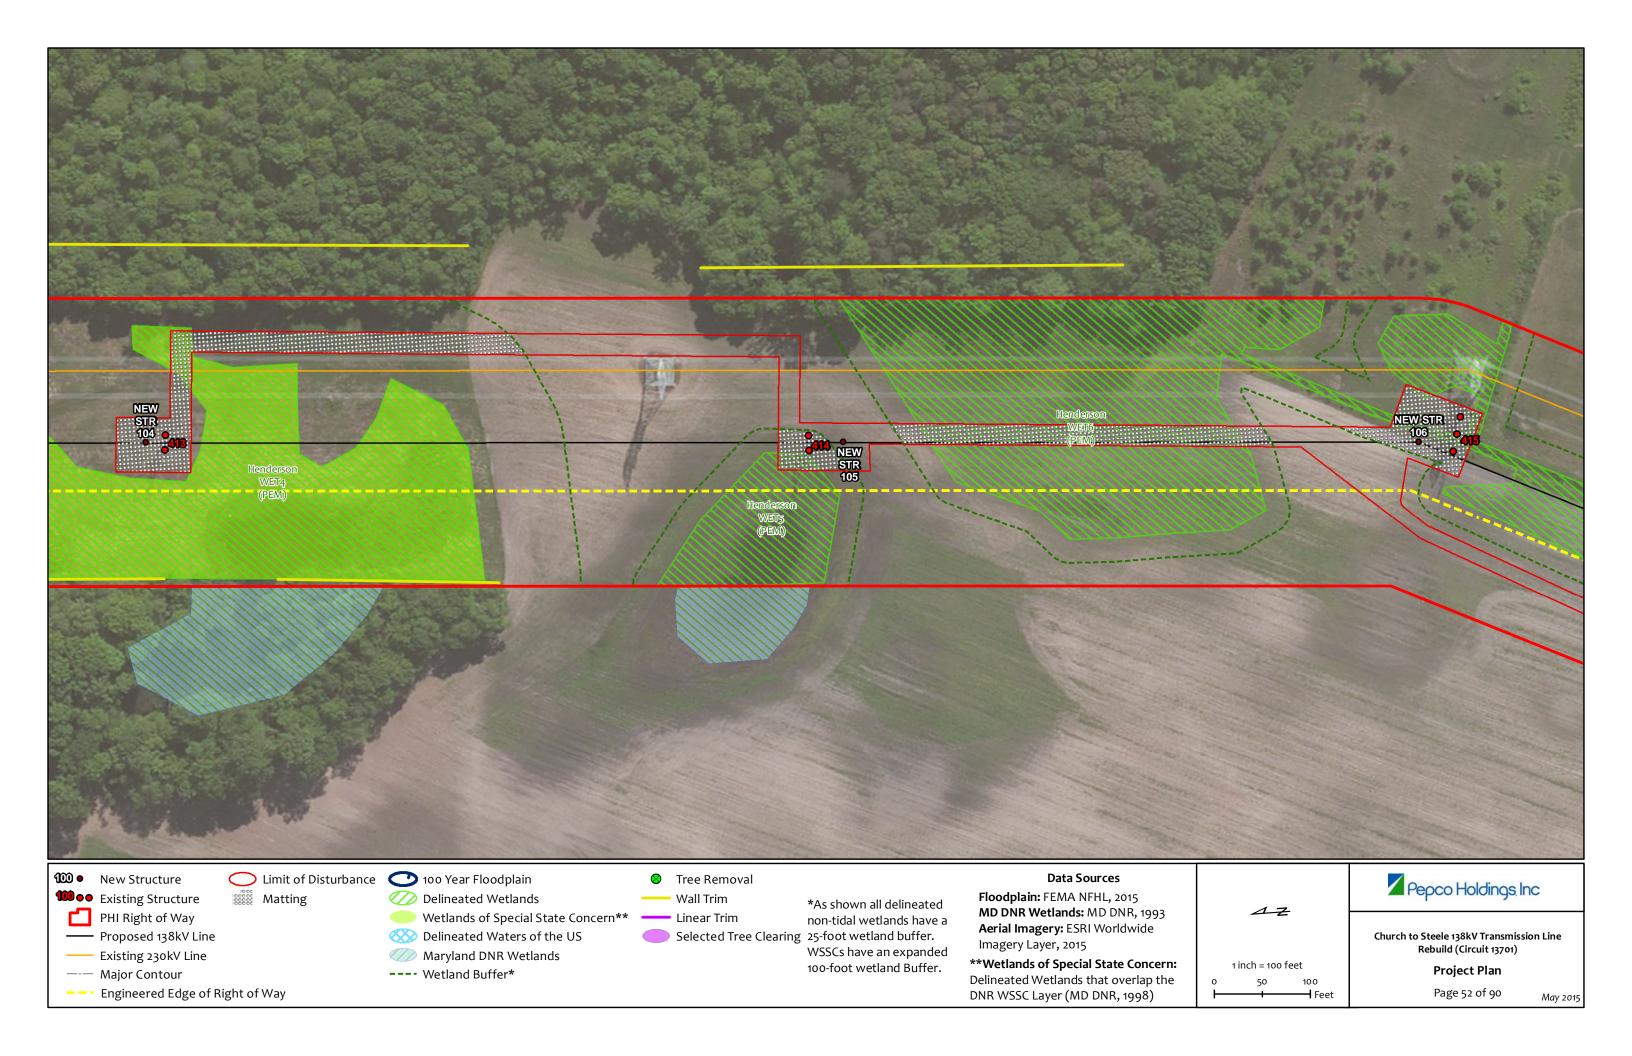

-- Engineered Edge of Right of Way

Selected Tree Clearing

---- Wetland Buffer\*

Maryland DNR Wetlands

non-tidal wetlands have a 25-foot wetland buffer. WSSCs have an expanded 100-foot wetland Buffer.