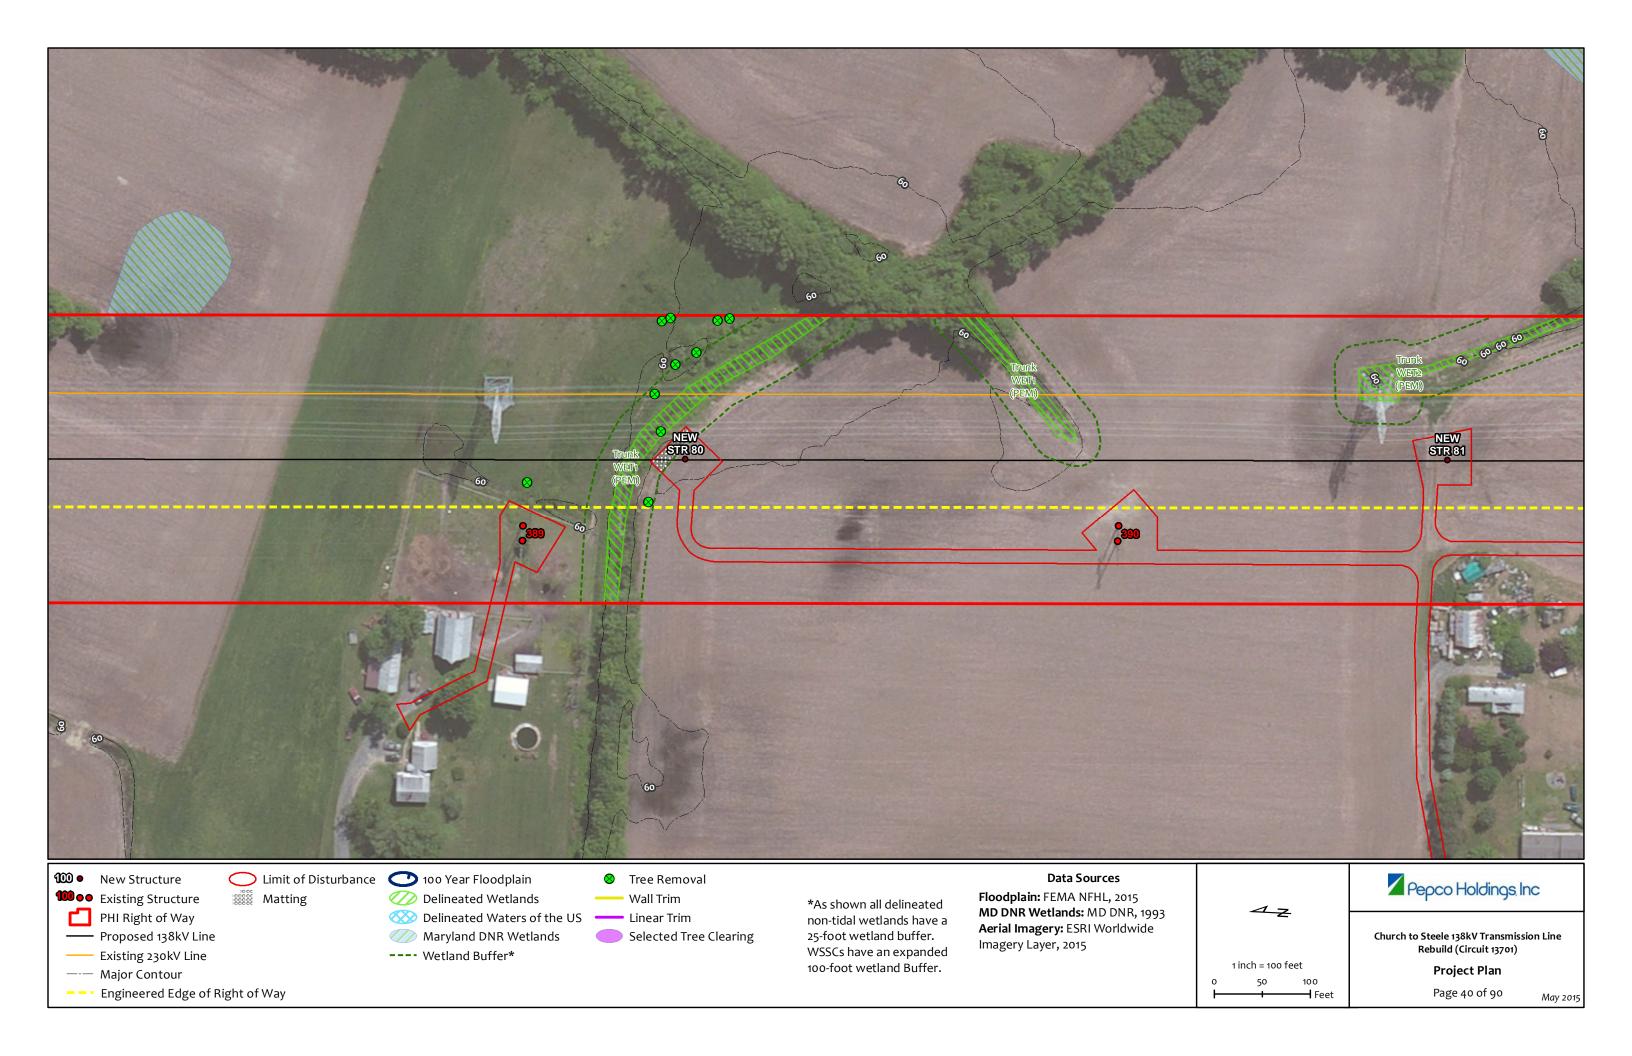

-- Engineered Edge of Right of Way

Selected Tree Clearing

---- Wetland Buffer\*

Maryland DNR Wetlands

non-tidal wetlands have a 25-foot wetland buffer. WSSCs have an expanded 100-foot wetland Buffer.