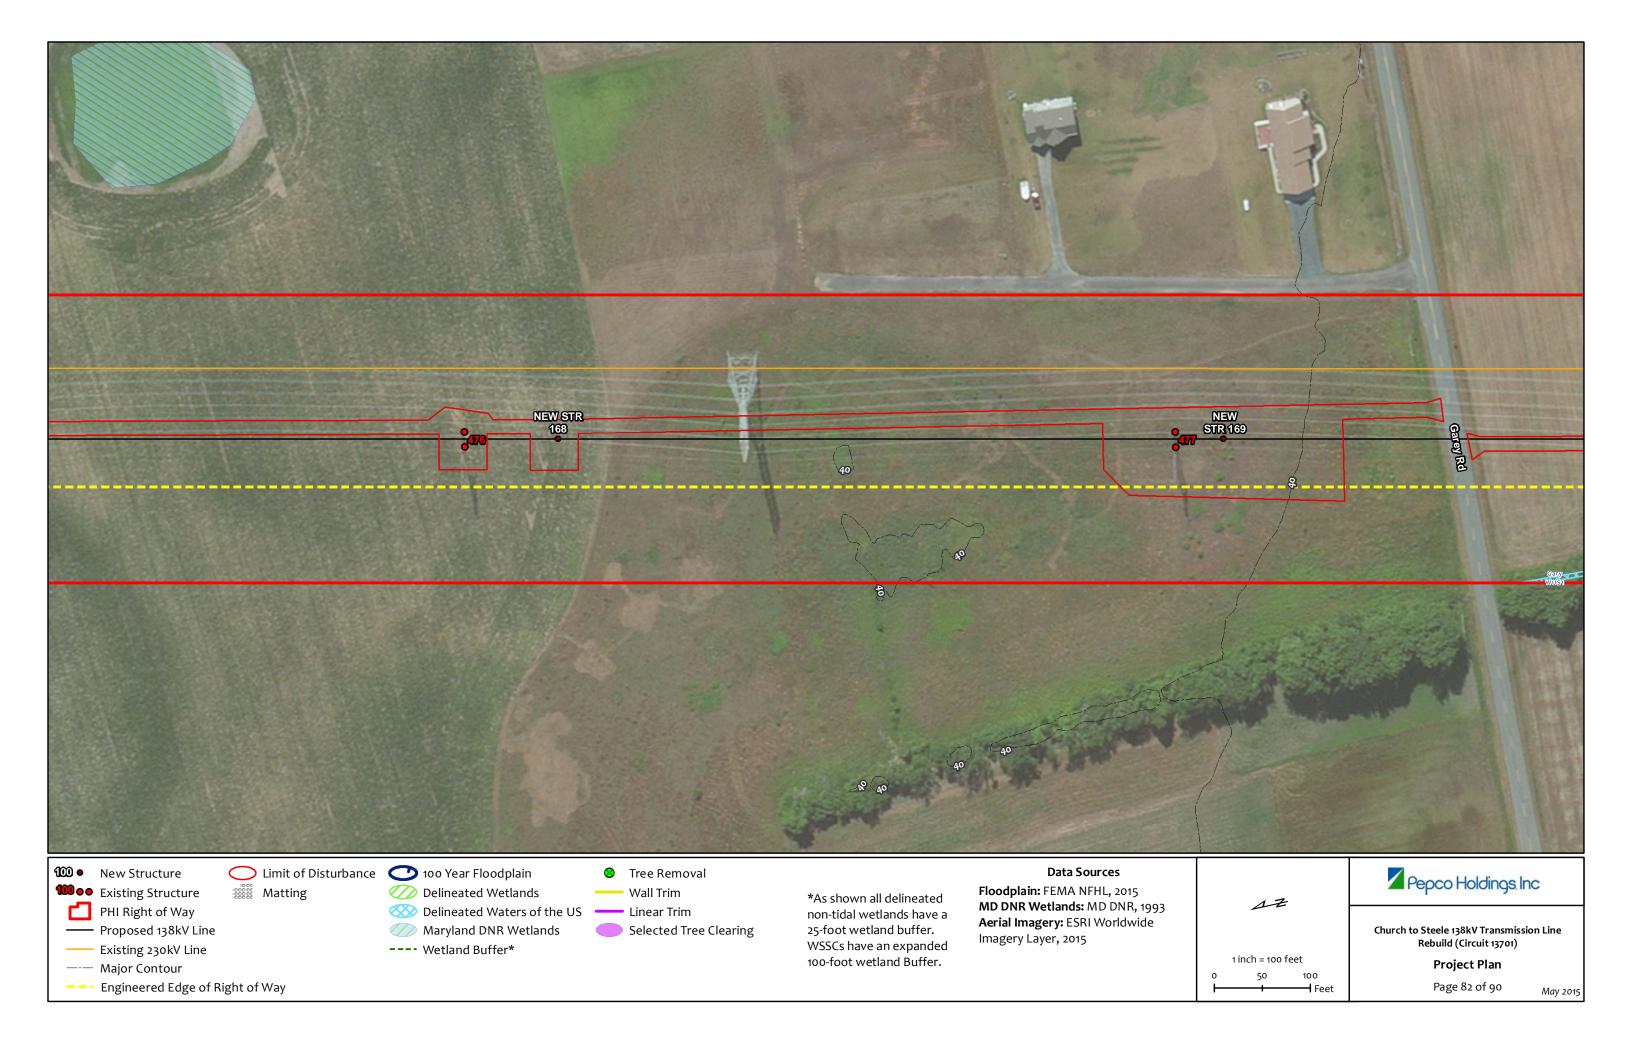

-- Engineered Edge of Right of Way

Selected Tree Clearing

---- Wetland Buffer\*

Maryland DNR Wetlands

non-tidal wetlands have a 25-foot wetland buffer. WSSCs have an expanded 100-foot wetland Buffer.

Maryland DNR Wetlands

---- Wetland Buffer\*

Selected Tree Clearing

25-foot wetland buffer. WSSCs have an expanded 100-foot wetland Buffer.

Aerial Imagery: ESRI Worldwide Imagery Layer, 2015

Church to Steele 138kV Transmission Line Rebuild (Circuit 13701)