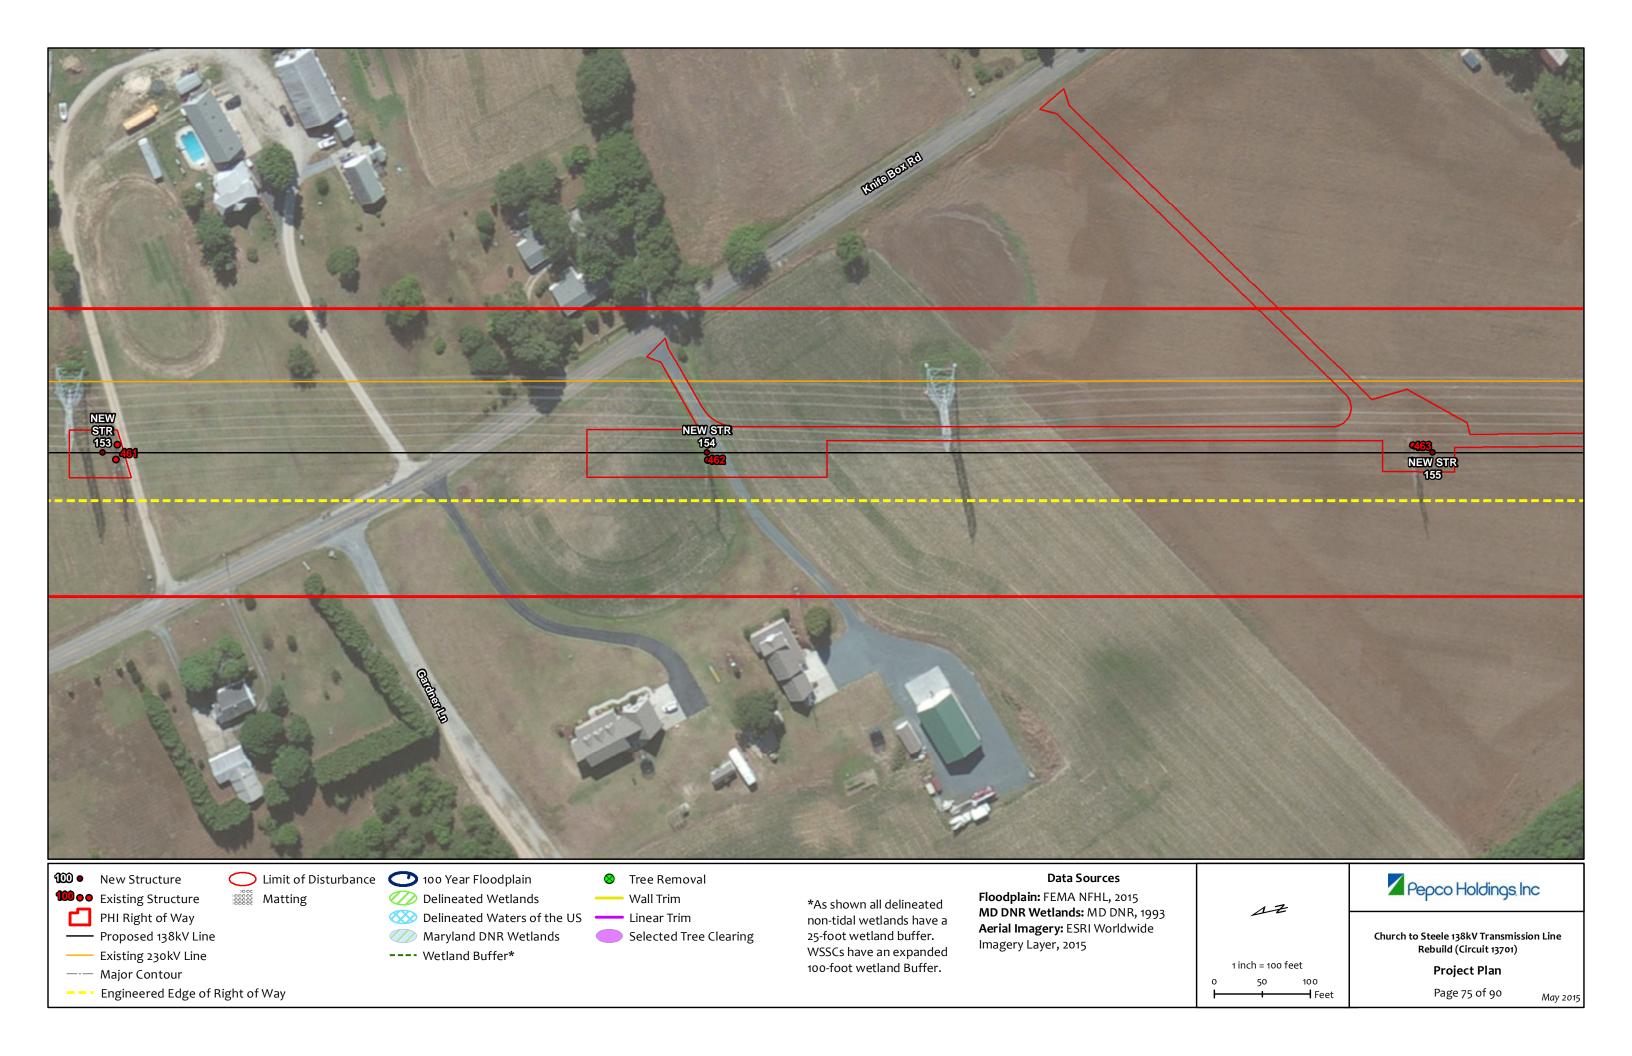

-- Engineered Edge of Right of Way

Selected Tree Clearing

---- Wetland Buffer\*

Maryland DNR Wetlands

non-tidal wetlands have a 25-foot wetland buffer. WSSCs have an expanded 100-foot wetland Buffer.

Maryland DNR Wetlands

---- Wetland Buffer\*

Selected Tree Clearing

25-foot wetland buffer. WSSCs have an expanded 100-foot wetland Buffer.

Aerial Imagery: ESRI Worldwide Imagery Layer, 2015

Church to Steele 138kV Transmission Line Rebuild (Circuit 13701)