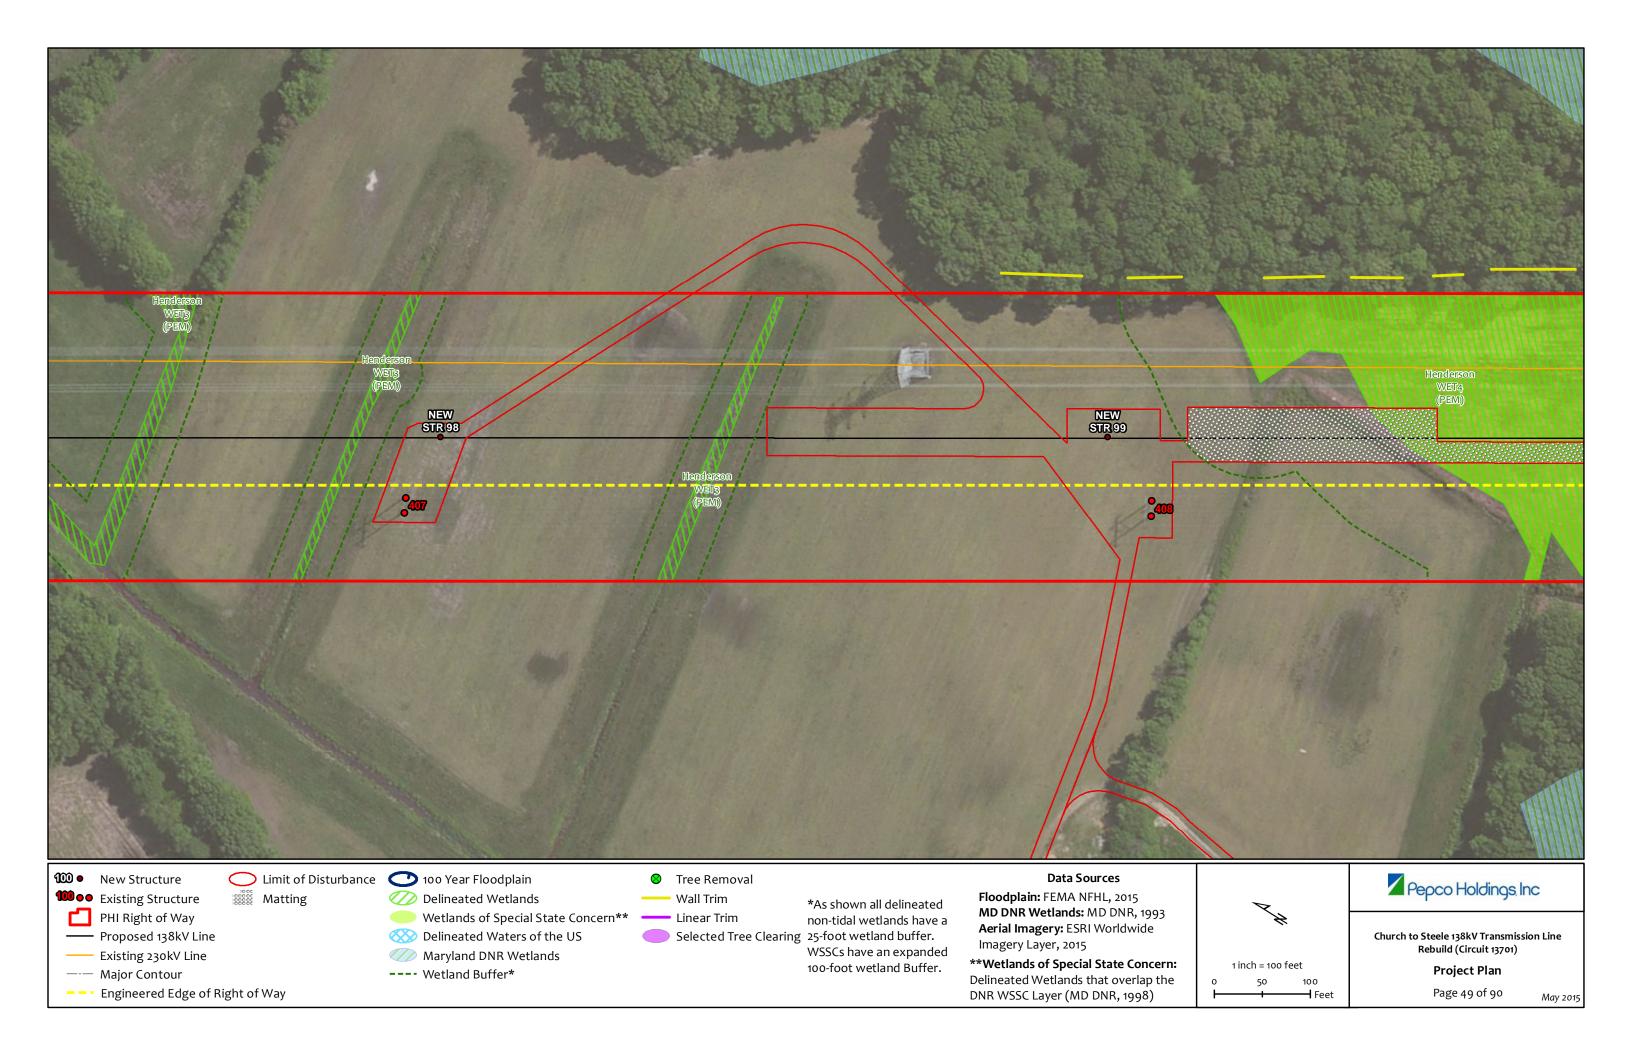

-- Engineered Edge of Right of Way

Selected Tree Clearing

---- Wetland Buffer\*

Maryland DNR Wetlands

non-tidal wetlands have a 25-foot wetland buffer. WSSCs have an expanded 100-foot wetland Buffer.

Maryland DNR Wetlands

---- Wetland Buffer\*

Selected Tree Clearing

25-foot wetland buffer. WSSCs have an expanded 100-foot wetland Buffer.

Aerial Imagery: ESRI Worldwide Imagery Layer, 2015

Church to Steele 138kV Transmission Line Rebuild (Circuit 13701)