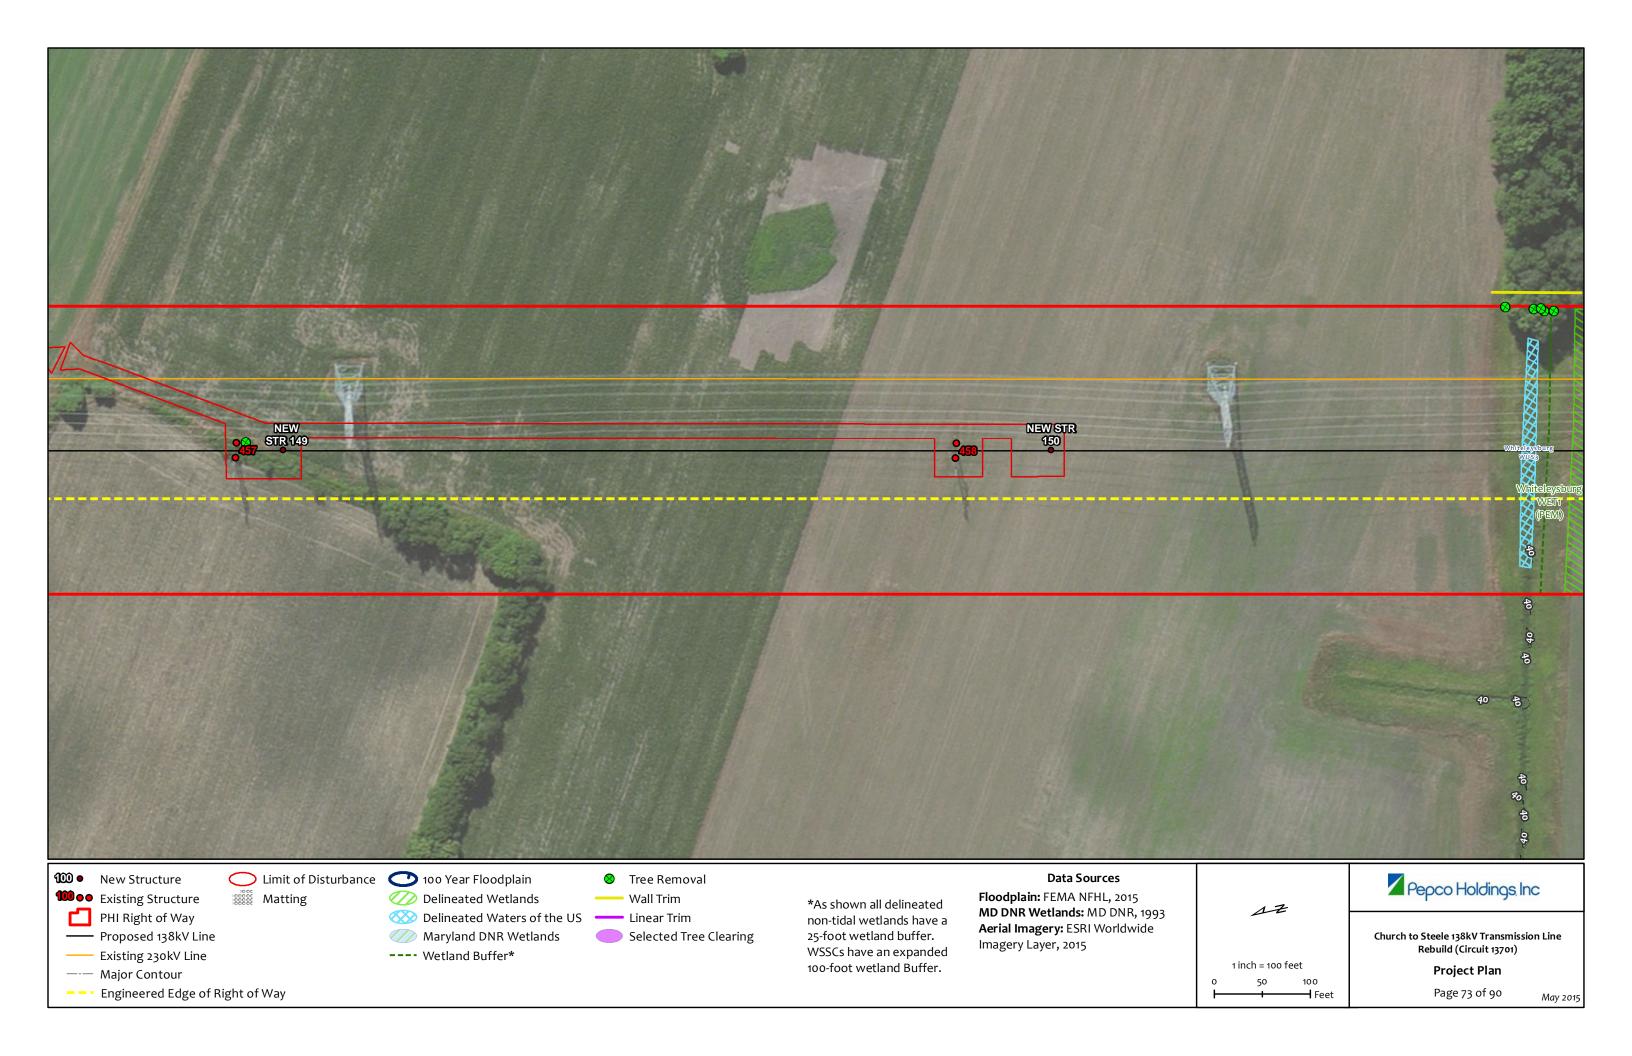

-- Engineered Edge of Right of Way

Selected Tree Clearing

---- Wetland Buffer\*

Maryland DNR Wetlands

non-tidal wetlands have a 25-foot wetland buffer. WSSCs have an expanded 100-foot wetland Buffer.

Maryland DNR Wetlands

---- Wetland Buffer\*

Selected Tree Clearing

25-foot wetland buffer. WSSCs have an expanded 100-foot wetland Buffer.

Aerial Imagery: ESRI Worldwide Imagery Layer, 2015

Church to Steele 138kV Transmission Line Rebuild (Circuit 13701)