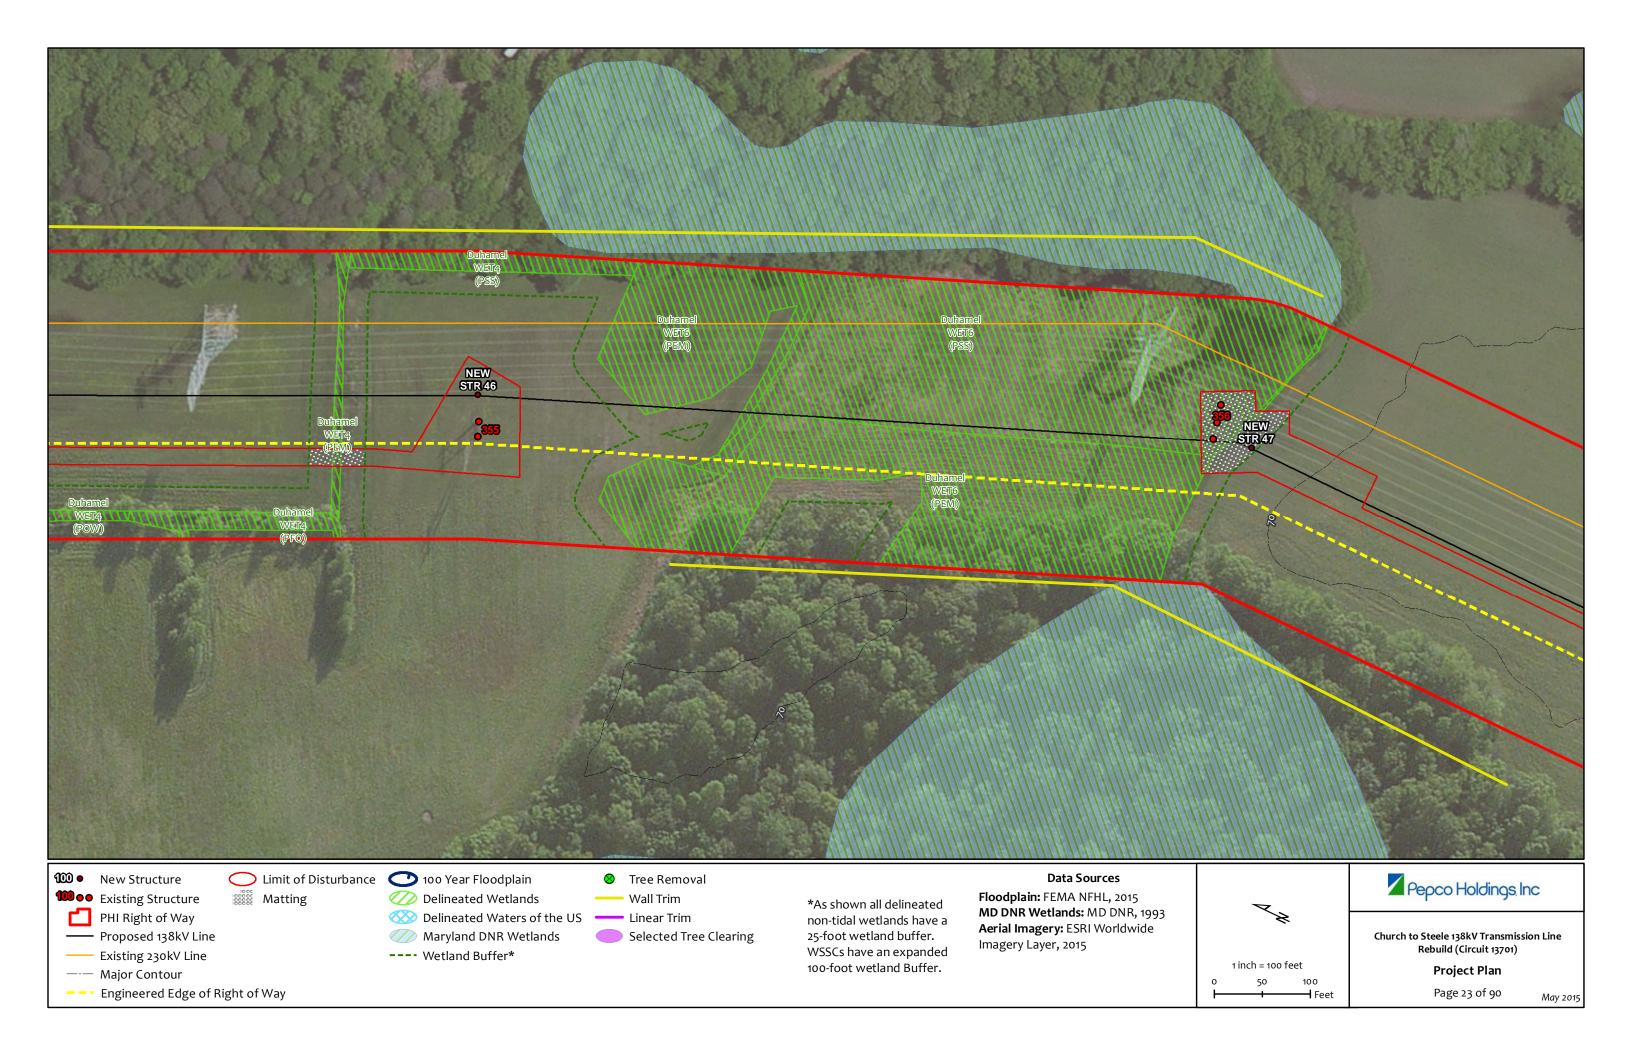

-- Engineered Edge of Right of Way

Selected Tree Clearing

---- Wetland Buffer\*

Maryland DNR Wetlands

non-tidal wetlands have a 25-foot wetland buffer. WSSCs have an expanded 100-foot wetland Buffer.

## Aerial Imagery: ESRI Worldwide Imagery Layer, 2015

1 inch = 100 feet 100

Church to Steele 138kV Transmission Line Rebuild (Circuit 13701)

Project Plan

Page 16 of 90

May 2015

Proposed 138kV Line Existing 230kV Line —— Major Contour -- • Engineered Edge of Right of Way

Maryland DNR Wetlands

---- Wetland Buffer\*

Selected Tree Clearing

25-foot wetland buffer. WSSCs have an expanded 100-foot wetland Buffer.

Aerial Imagery: ESRI Worldwide Imagery Layer, 2015

Church to Steele 138kV Transmission Line Rebuild (Circuit 13701)