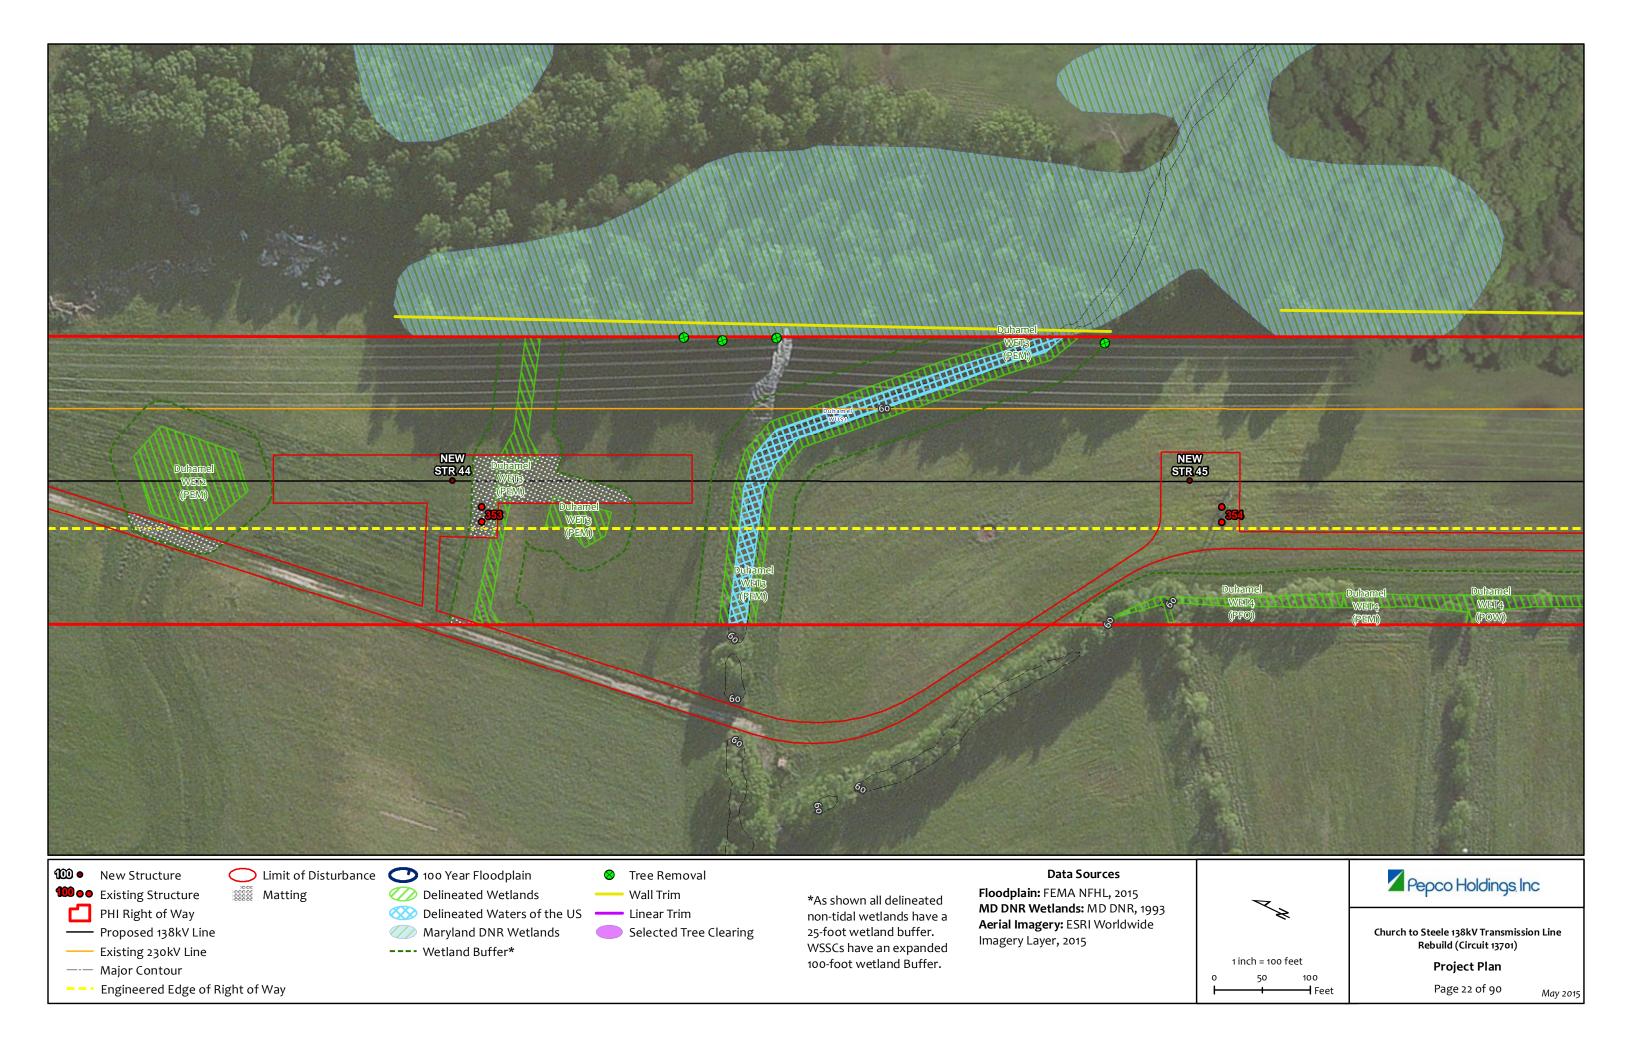

-- Engineered Edge of Right of Way

Selected Tree Clearing

---- Wetland Buffer\*

Maryland DNR Wetlands

non-tidal wetlands have a 25-foot wetland buffer. WSSCs have an expanded 100-foot wetland Buffer.

## Aerial Imagery: ESRI Worldwide Imagery Layer, 2015

1 inch = 100 feet 100

Church to Steele 138kV Transmission Line Rebuild (Circuit 13701)

Project Plan

Page 16 of 90

May 2015

Proposed 138kV Line Existing 230kV Line —— Major Contour -- • Engineered Edge of Right of Way

Maryland DNR Wetlands

---- Wetland Buffer\*

Selected Tree Clearing

25-foot wetland buffer. WSSCs have an expanded 100-foot wetland Buffer.

Aerial Imagery: ESRI Worldwide Imagery Layer, 2015

Church to Steele 138kV Transmission Line Rebuild (Circuit 13701)