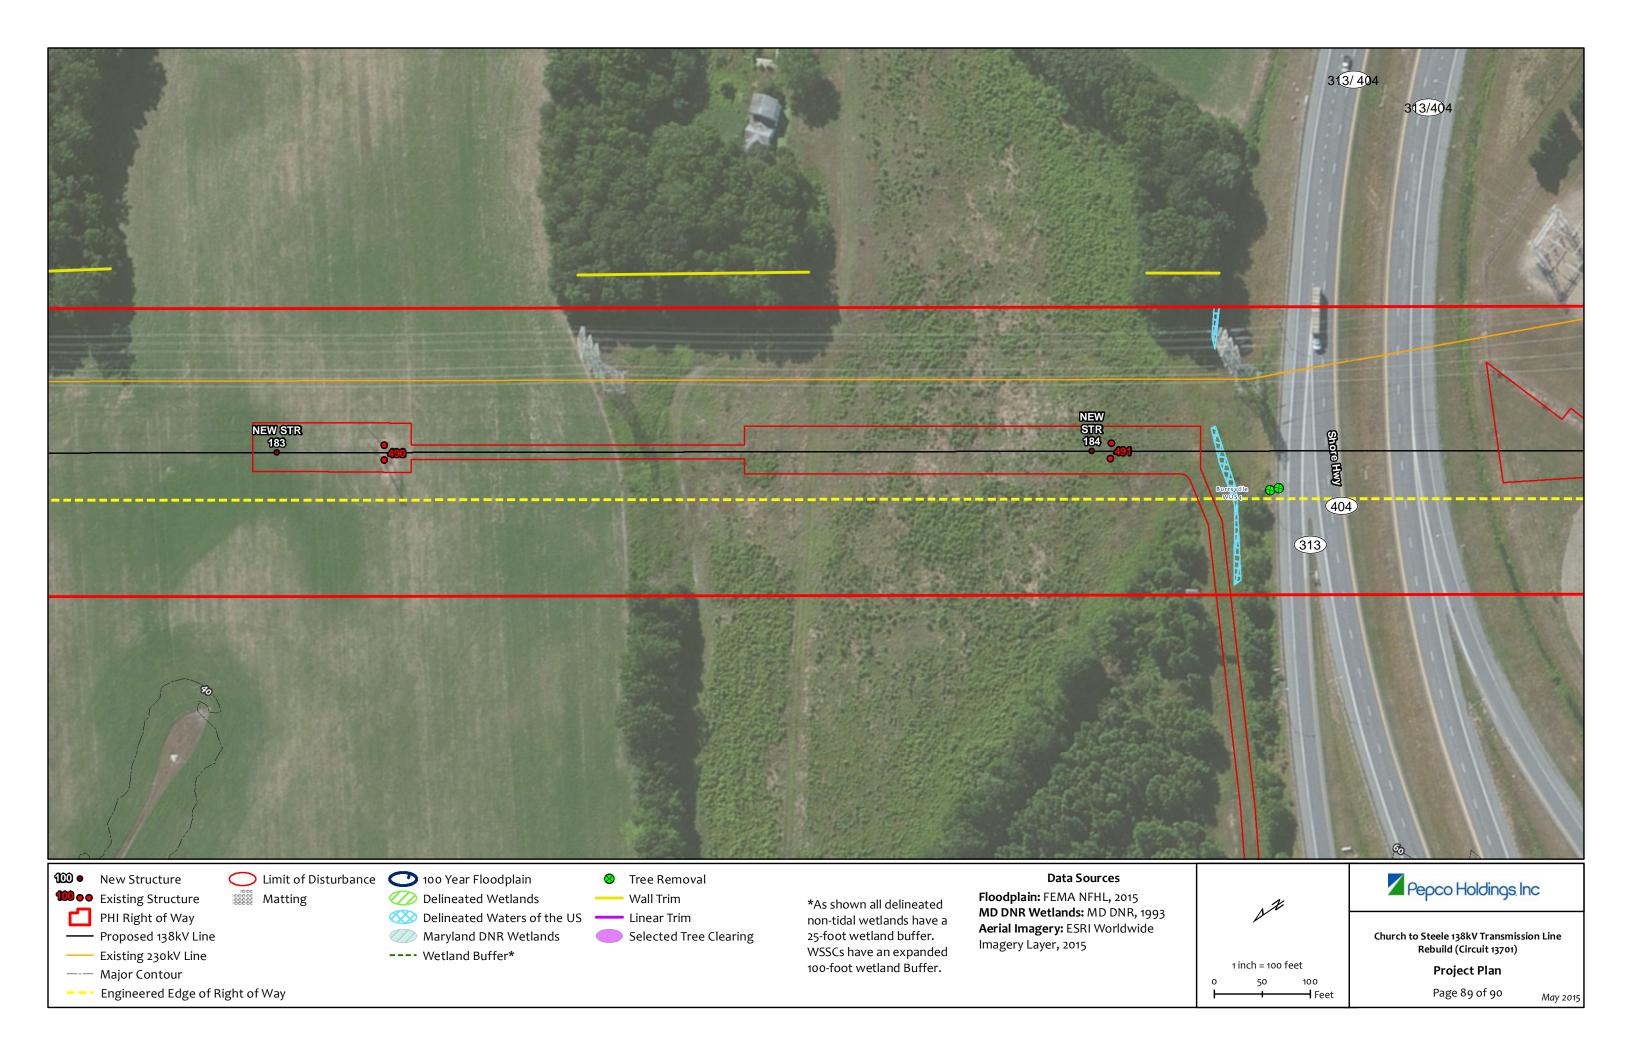

-- Engineered Edge of Right of Way

Selected Tree Clearing

---- Wetland Buffer\*

Maryland DNR Wetlands

non-tidal wetlands have a 25-foot wetland buffer. WSSCs have an expanded 100-foot wetland Buffer.

Maryland DNR Wetlands

---- Wetland Buffer\*

Selected Tree Clearing

25-foot wetland buffer. WSSCs have an expanded 100-foot wetland Buffer.

Aerial Imagery: ESRI Worldwide Imagery Layer, 2015

Church to Steele 138kV Transmission Line Rebuild (Circuit 13701)