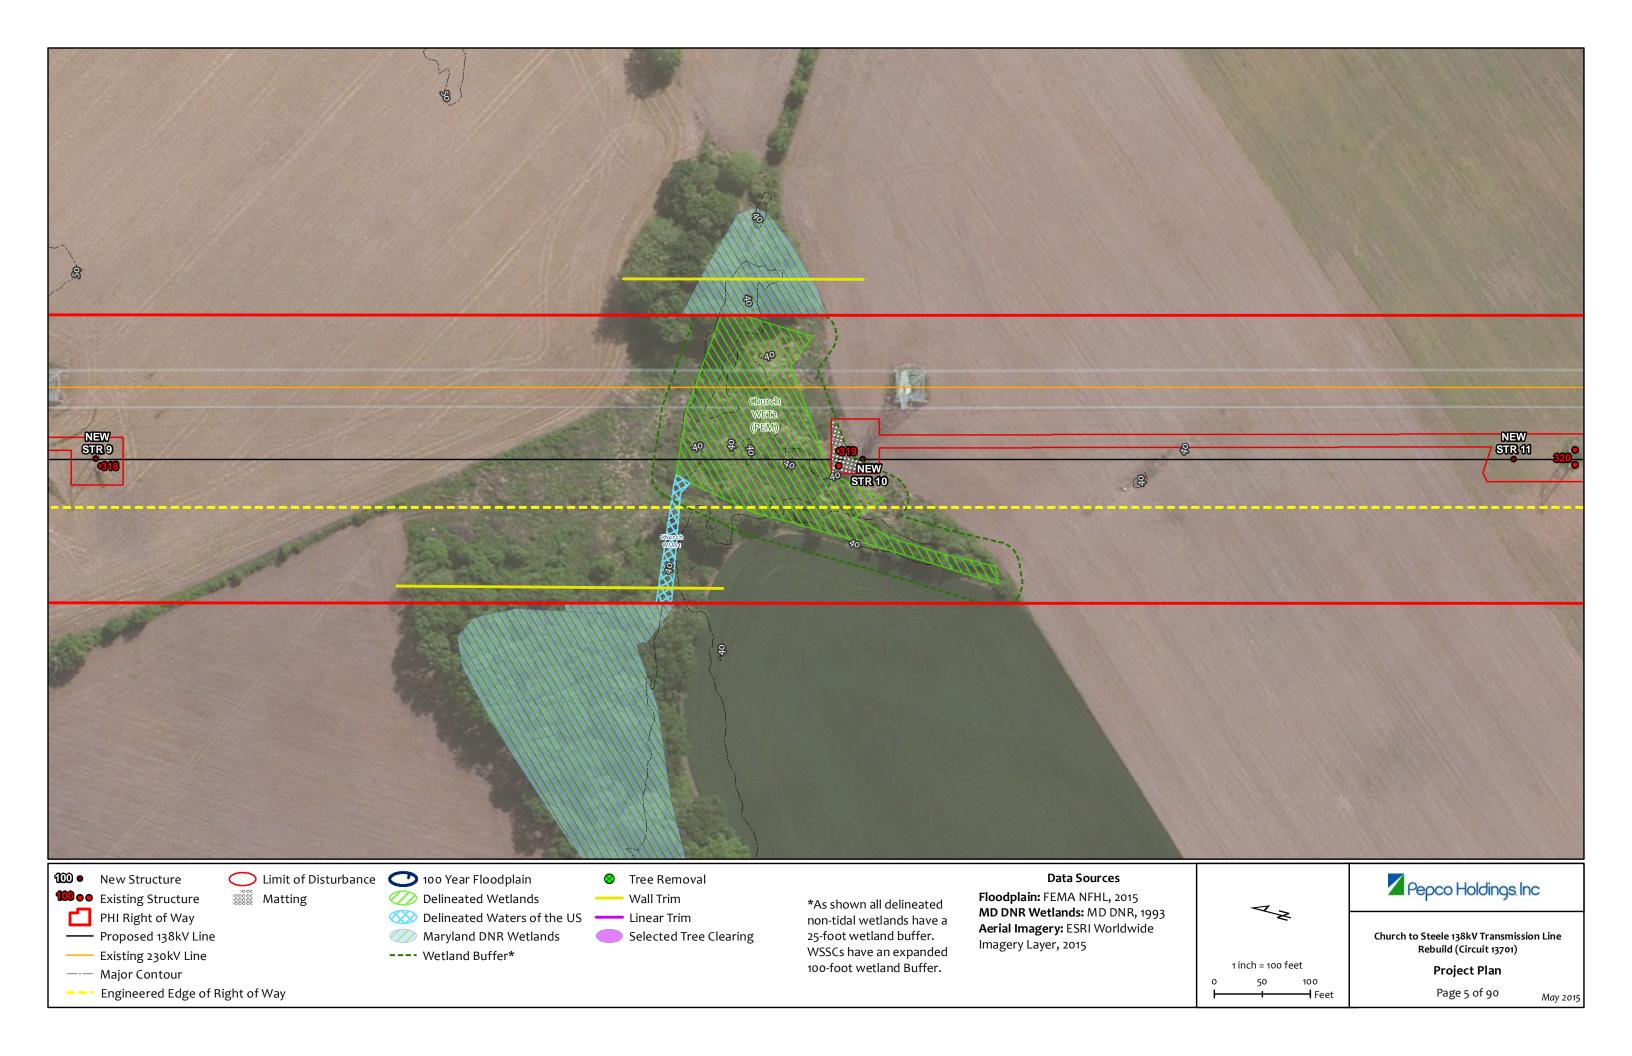

-- Engineered Edge of Right of Way

Selected Tree Clearing

---- Wetland Buffer\*

Maryland DNR Wetlands

non-tidal wetlands have a 25-foot wetland buffer. WSSCs have an expanded 100-foot wetland Buffer.

Maryland DNR Wetlands

---- Wetland Buffer\*

Selected Tree Clearing

25-foot wetland buffer. WSSCs have an expanded 100-foot wetland Buffer.

Aerial Imagery: ESRI Worldwide Imagery Layer, 2015

Church to Steele 138kV Transmission Line Rebuild (Circuit 13701)