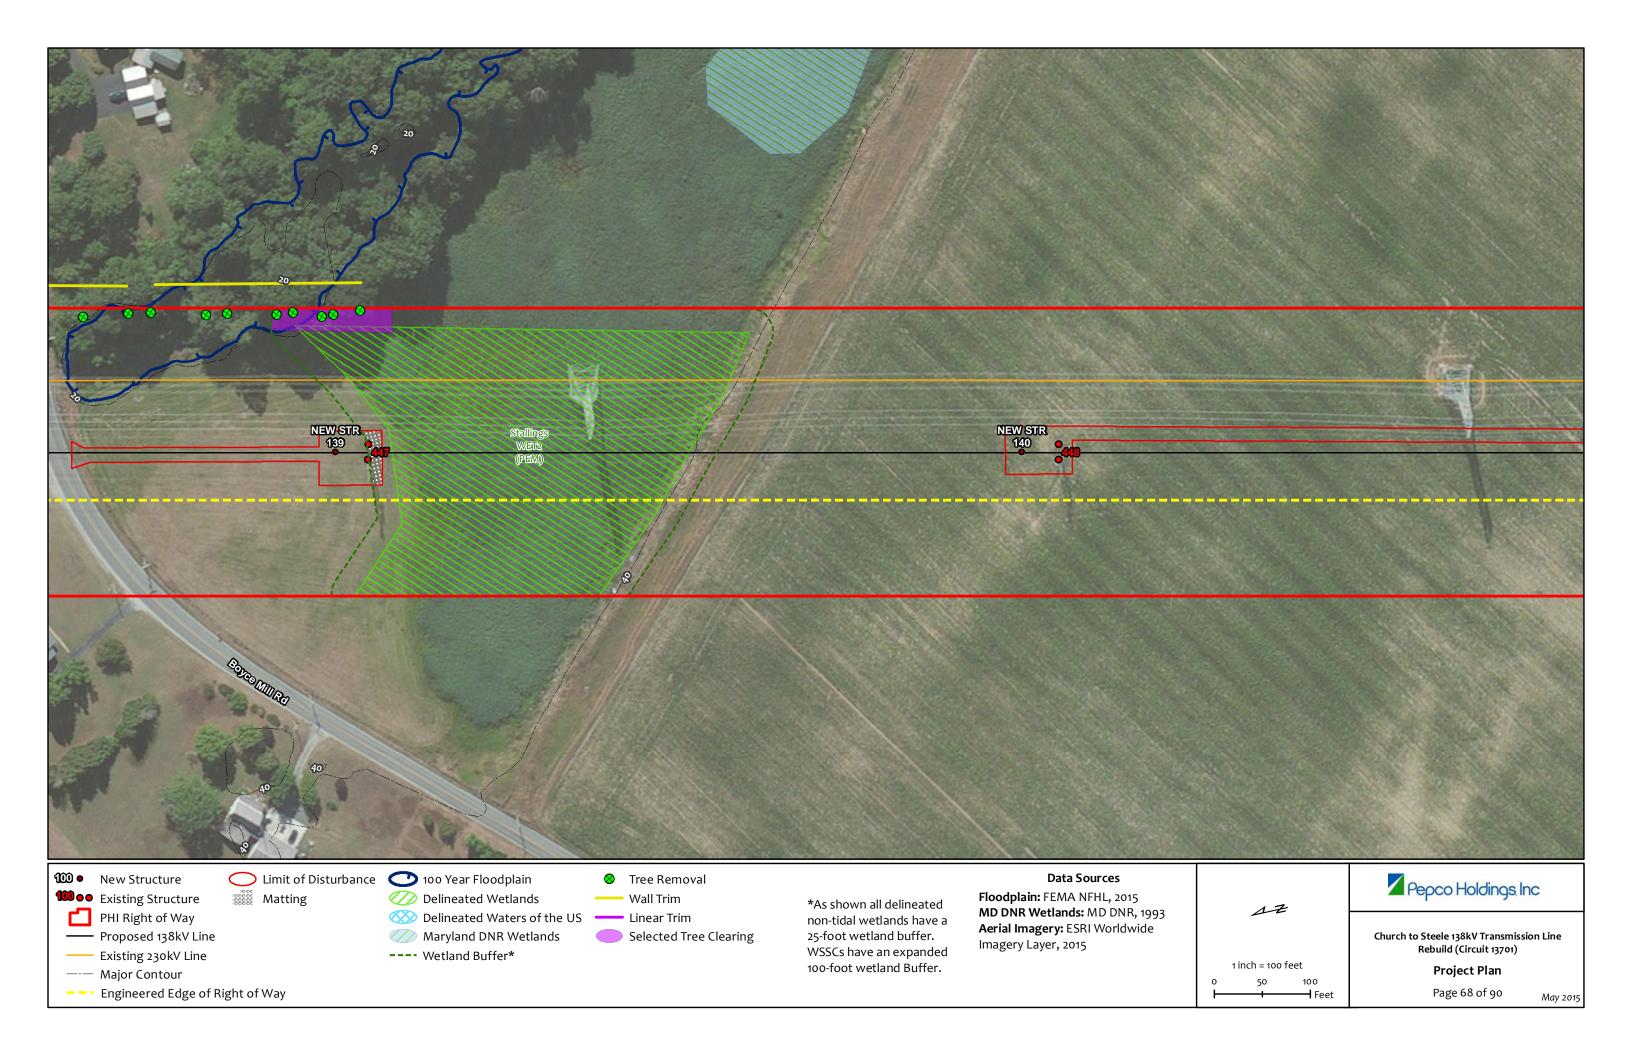

-- Engineered Edge of Right of Way

Selected Tree Clearing

---- Wetland Buffer\*

Maryland DNR Wetlands

non-tidal wetlands have a 25-foot wetland buffer. WSSCs have an expanded 100-foot wetland Buffer.

Maryland DNR Wetlands

---- Wetland Buffer\*

Selected Tree Clearing

25-foot wetland buffer. WSSCs have an expanded 100-foot wetland Buffer.

Aerial Imagery: ESRI Worldwide Imagery Layer, 2015

Church to Steele 138kV Transmission Line Rebuild (Circuit 13701)