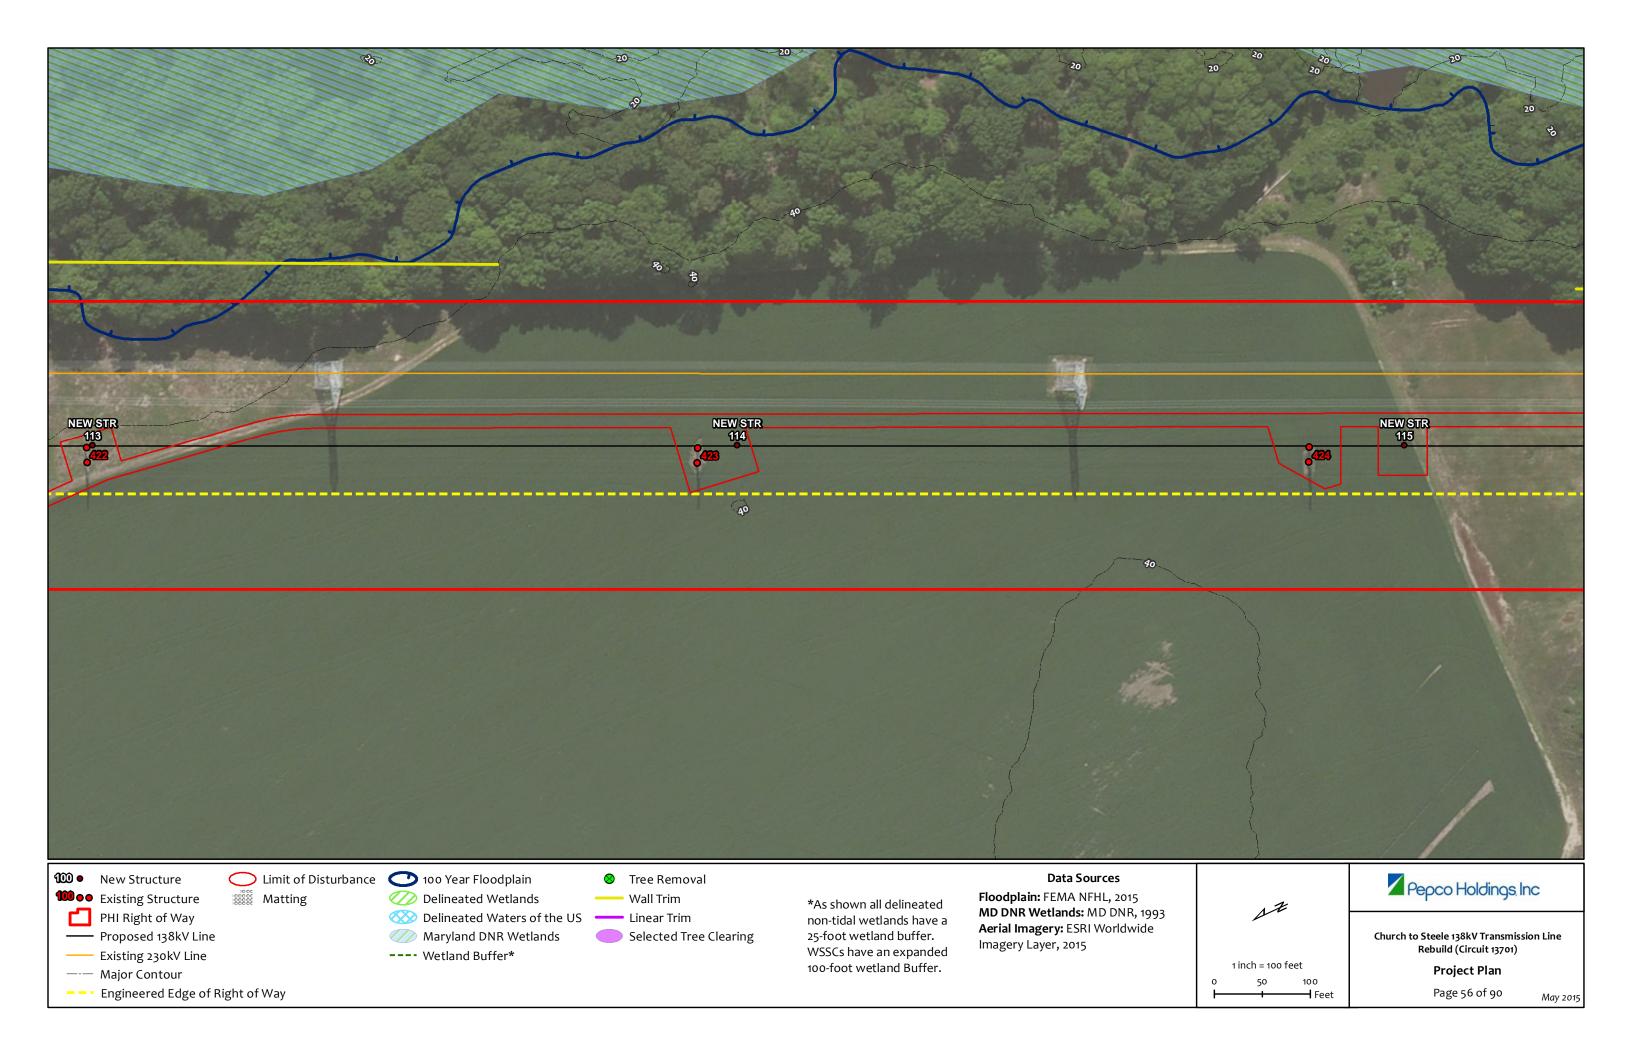

-- Engineered Edge of Right of Way

Selected Tree Clearing

---- Wetland Buffer\*

Maryland DNR Wetlands

non-tidal wetlands have a 25-foot wetland buffer. WSSCs have an expanded 100-foot wetland Buffer.