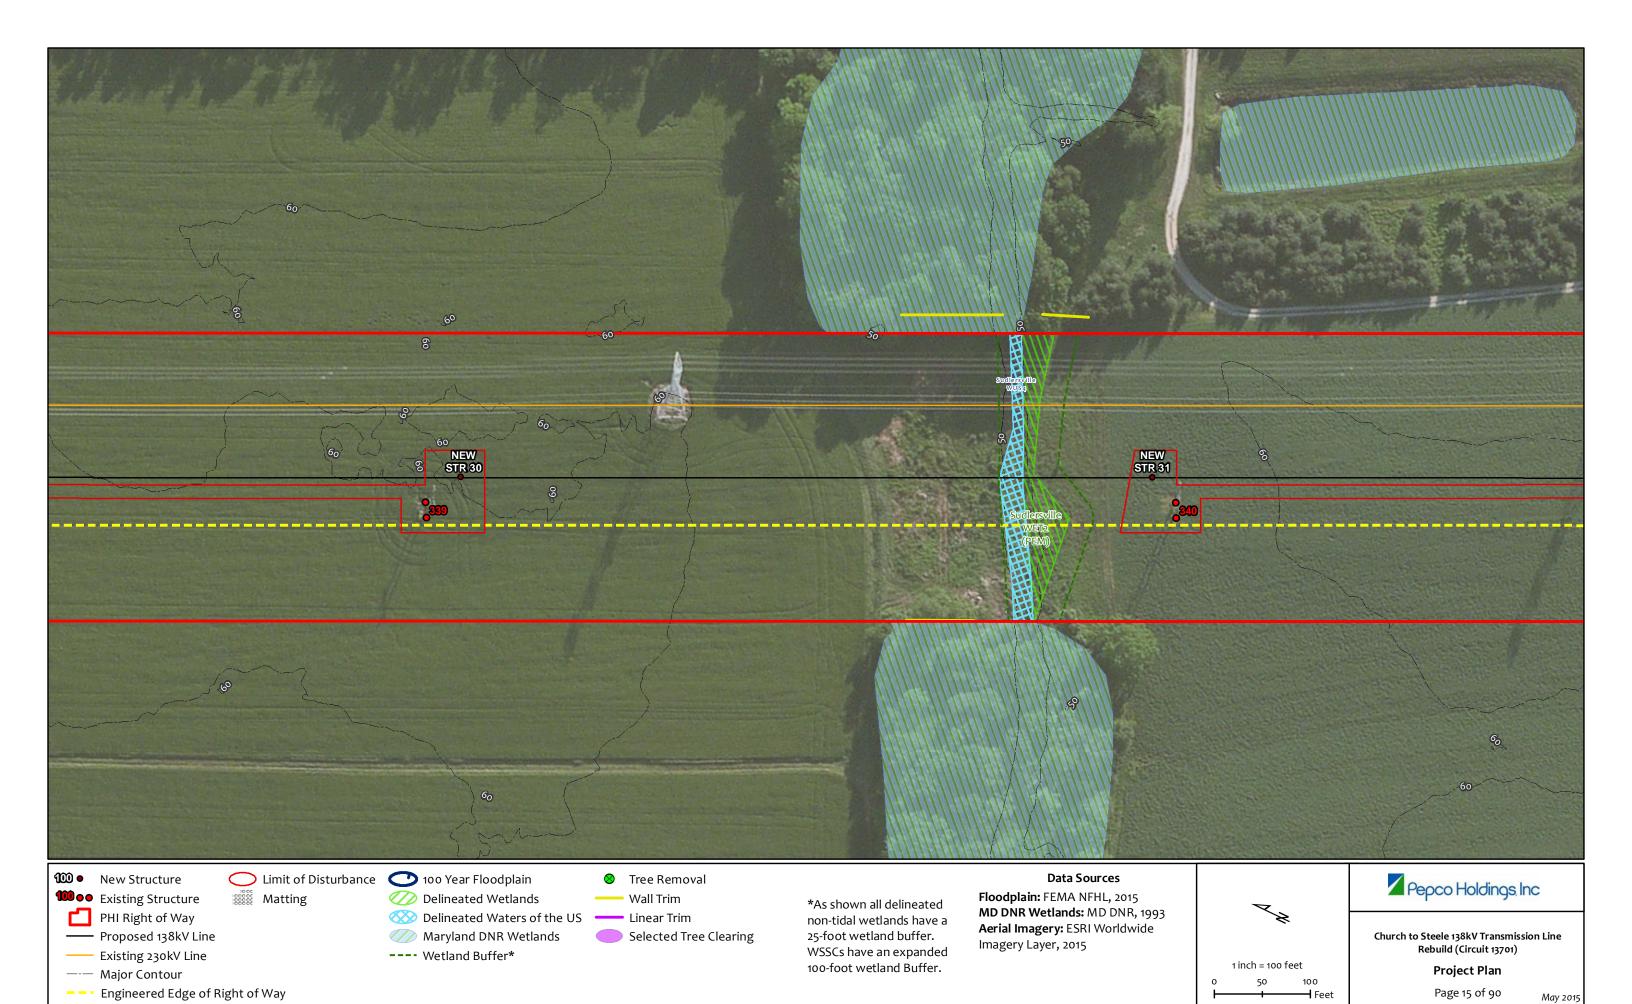

Maryland DNR Wetlands

---- Wetland Buffer\*

Selected Tree Clearing

25-foot wetland buffer. WSSCs have an expanded 100-foot wetland Buffer.

Aerial Imagery: ESRI Worldwide Imagery Layer, 2015

Church to Steele 138kV Transmission Line Rebuild (Circuit 13701)