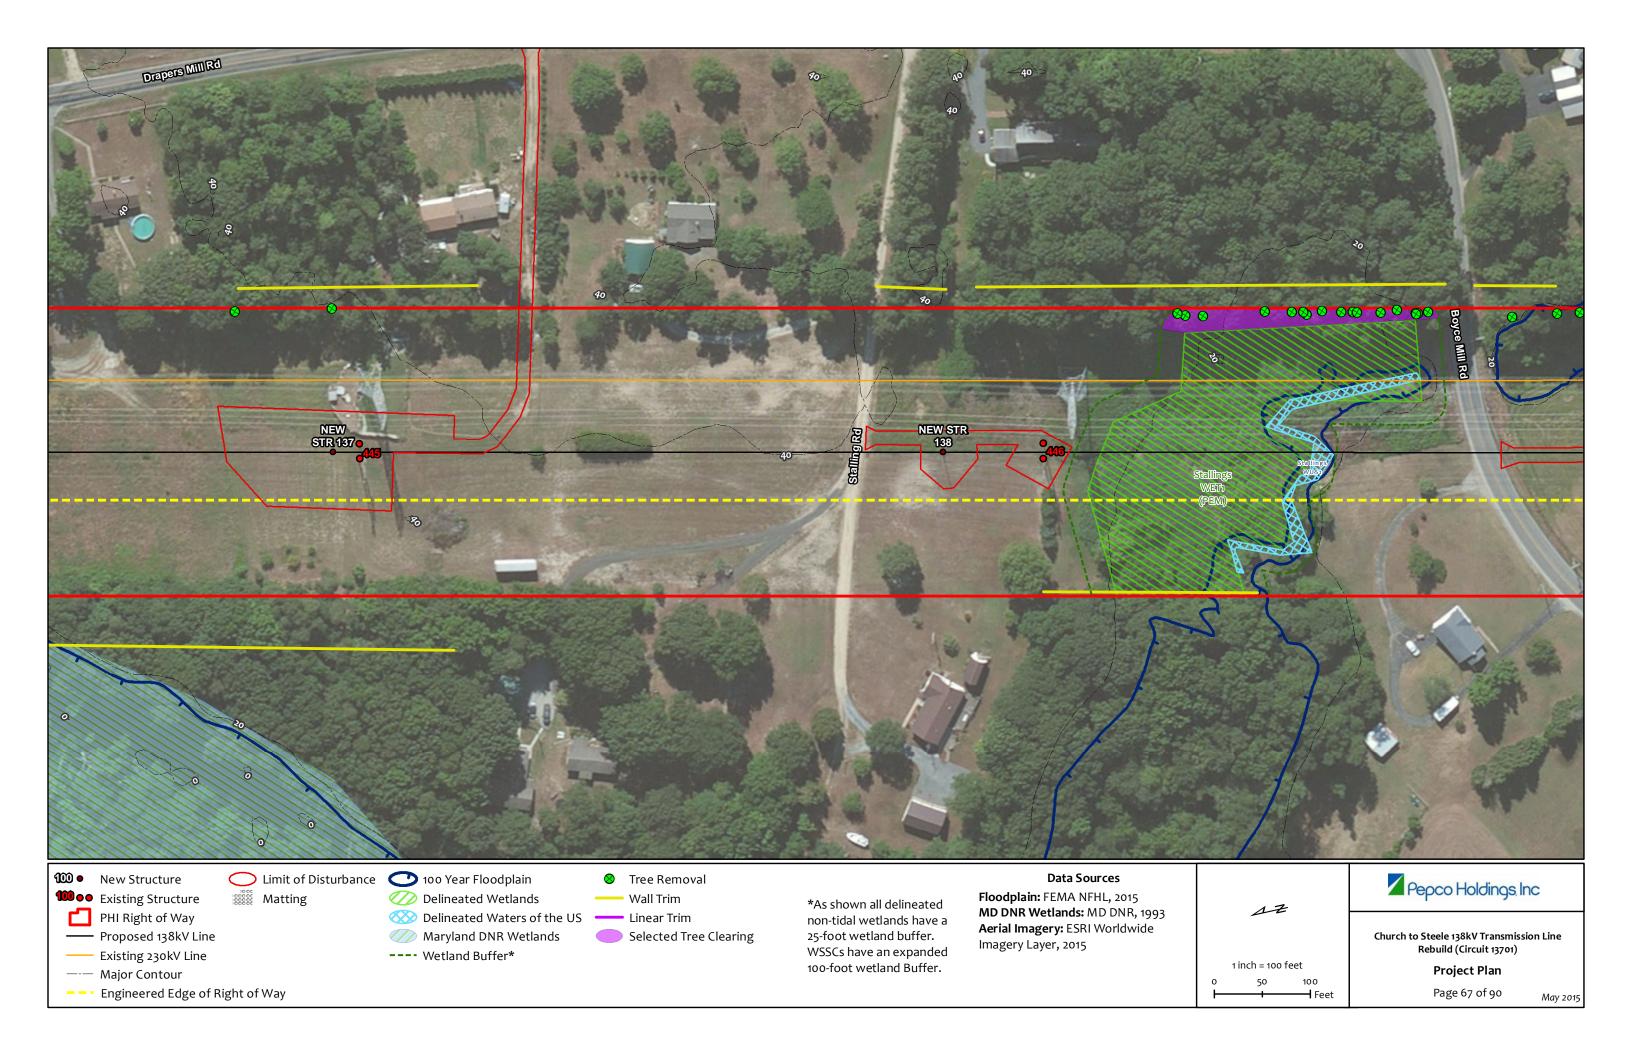

-- Engineered Edge of Right of Way

Selected Tree Clearing

---- Wetland Buffer\*

Maryland DNR Wetlands

non-tidal wetlands have a 25-foot wetland buffer. WSSCs have an expanded 100-foot wetland Buffer.

Maryland DNR Wetlands

---- Wetland Buffer\*

Selected Tree Clearing

25-foot wetland buffer. WSSCs have an expanded 100-foot wetland Buffer.

Aerial Imagery: ESRI Worldwide Imagery Layer, 2015

Church to Steele 138kV Transmission Line Rebuild (Circuit 13701)