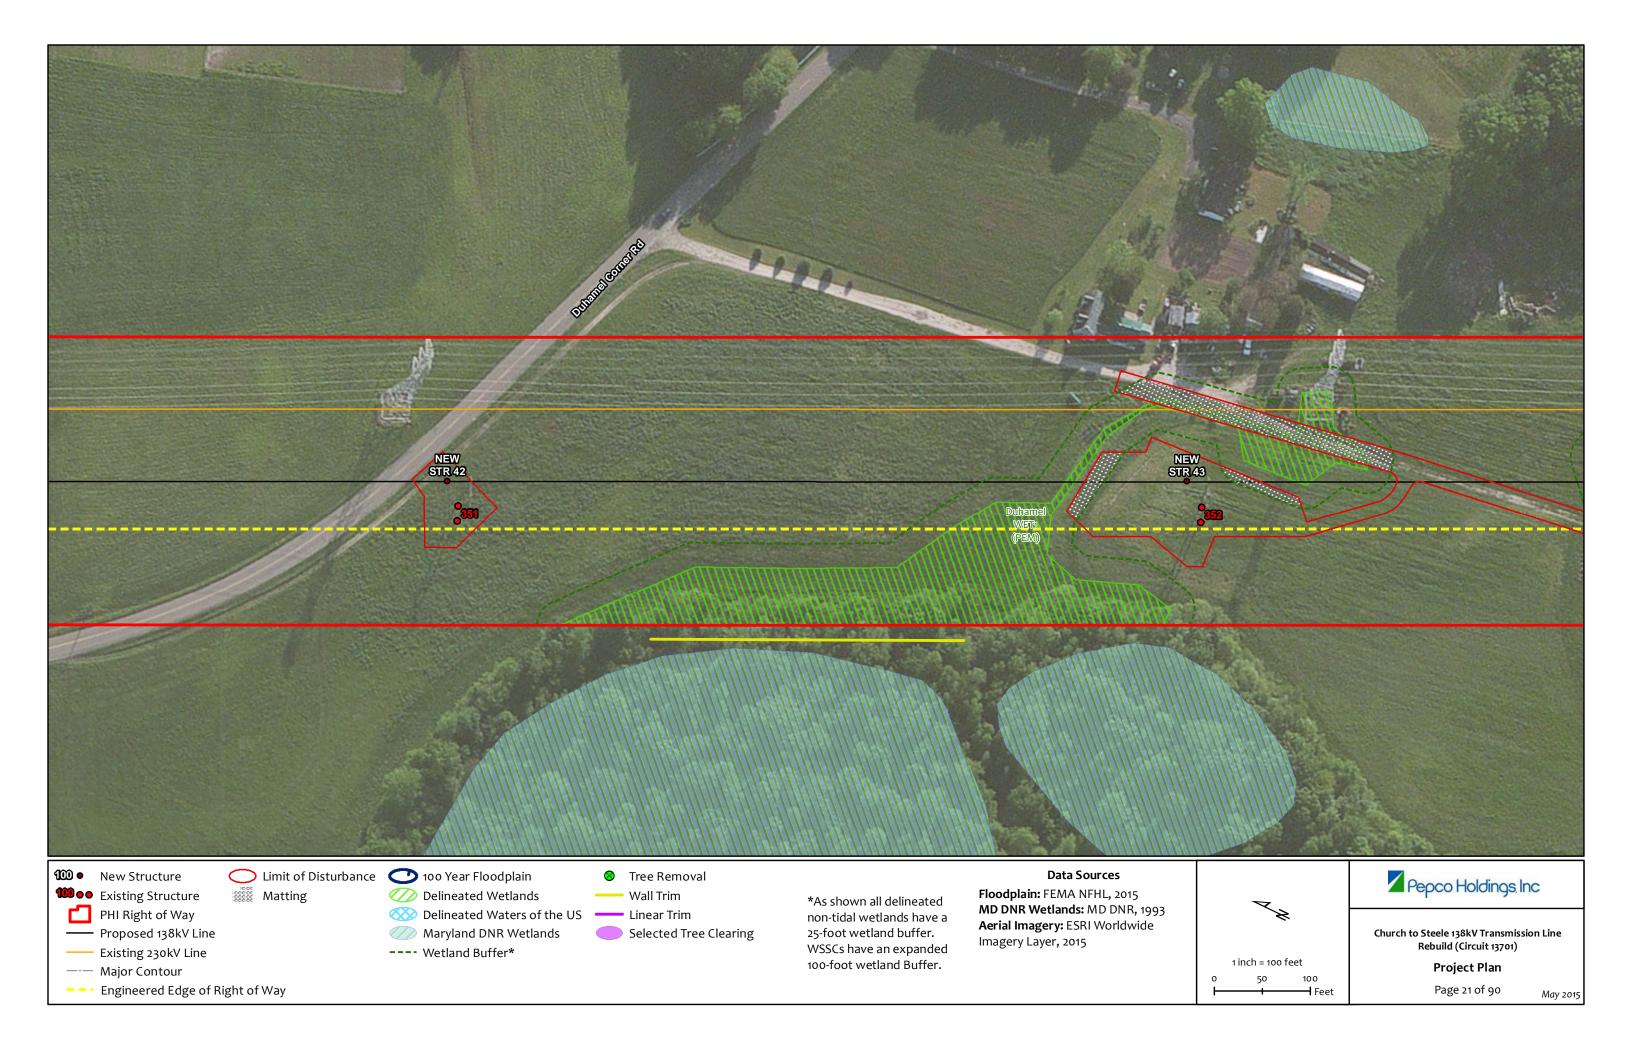

-- Engineered Edge of Right of Way

Selected Tree Clearing

---- Wetland Buffer\*

Maryland DNR Wetlands

non-tidal wetlands have a 25-foot wetland buffer. WSSCs have an expanded 100-foot wetland Buffer.

## Aerial Imagery: ESRI Worldwide Imagery Layer, 2015

1 inch = 100 feet 100

Church to Steele 138kV Transmission Line Rebuild (Circuit 13701)

Project Plan

Page 16 of 90

May 2015

Proposed 138kV Line Existing 230kV Line —— Major Contour -- • Engineered Edge of Right of Way

Maryland DNR Wetlands

---- Wetland Buffer\*

Selected Tree Clearing

25-foot wetland buffer. WSSCs have an expanded 100-foot wetland Buffer.

Aerial Imagery: ESRI Worldwide Imagery Layer, 2015

Church to Steele 138kV Transmission Line Rebuild (Circuit 13701)