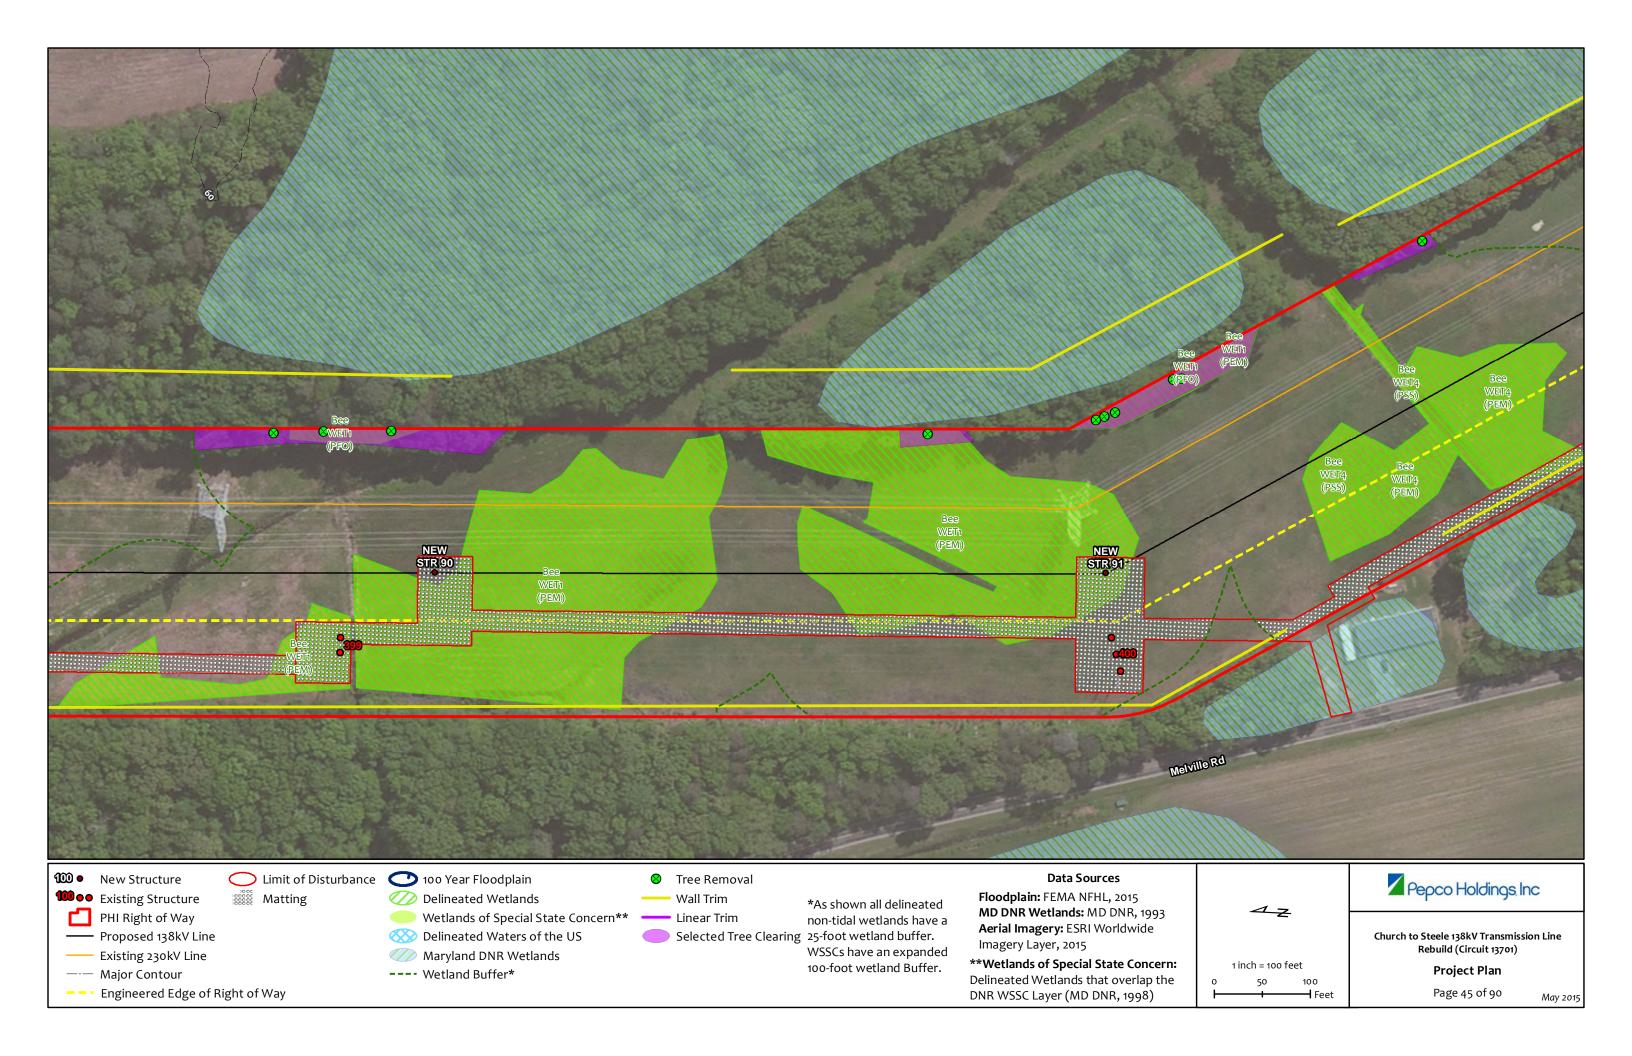

-- Engineered Edge of Right of Way

Selected Tree Clearing

---- Wetland Buffer\*

Maryland DNR Wetlands

non-tidal wetlands have a 25-foot wetland buffer. WSSCs have an expanded 100-foot wetland Buffer.

Maryland DNR Wetlands

---- Wetland Buffer\*

Selected Tree Clearing

25-foot wetland buffer. WSSCs have an expanded 100-foot wetland Buffer.

Aerial Imagery: ESRI Worldwide Imagery Layer, 2015

Church to Steele 138kV Transmission Line Rebuild (Circuit 13701)