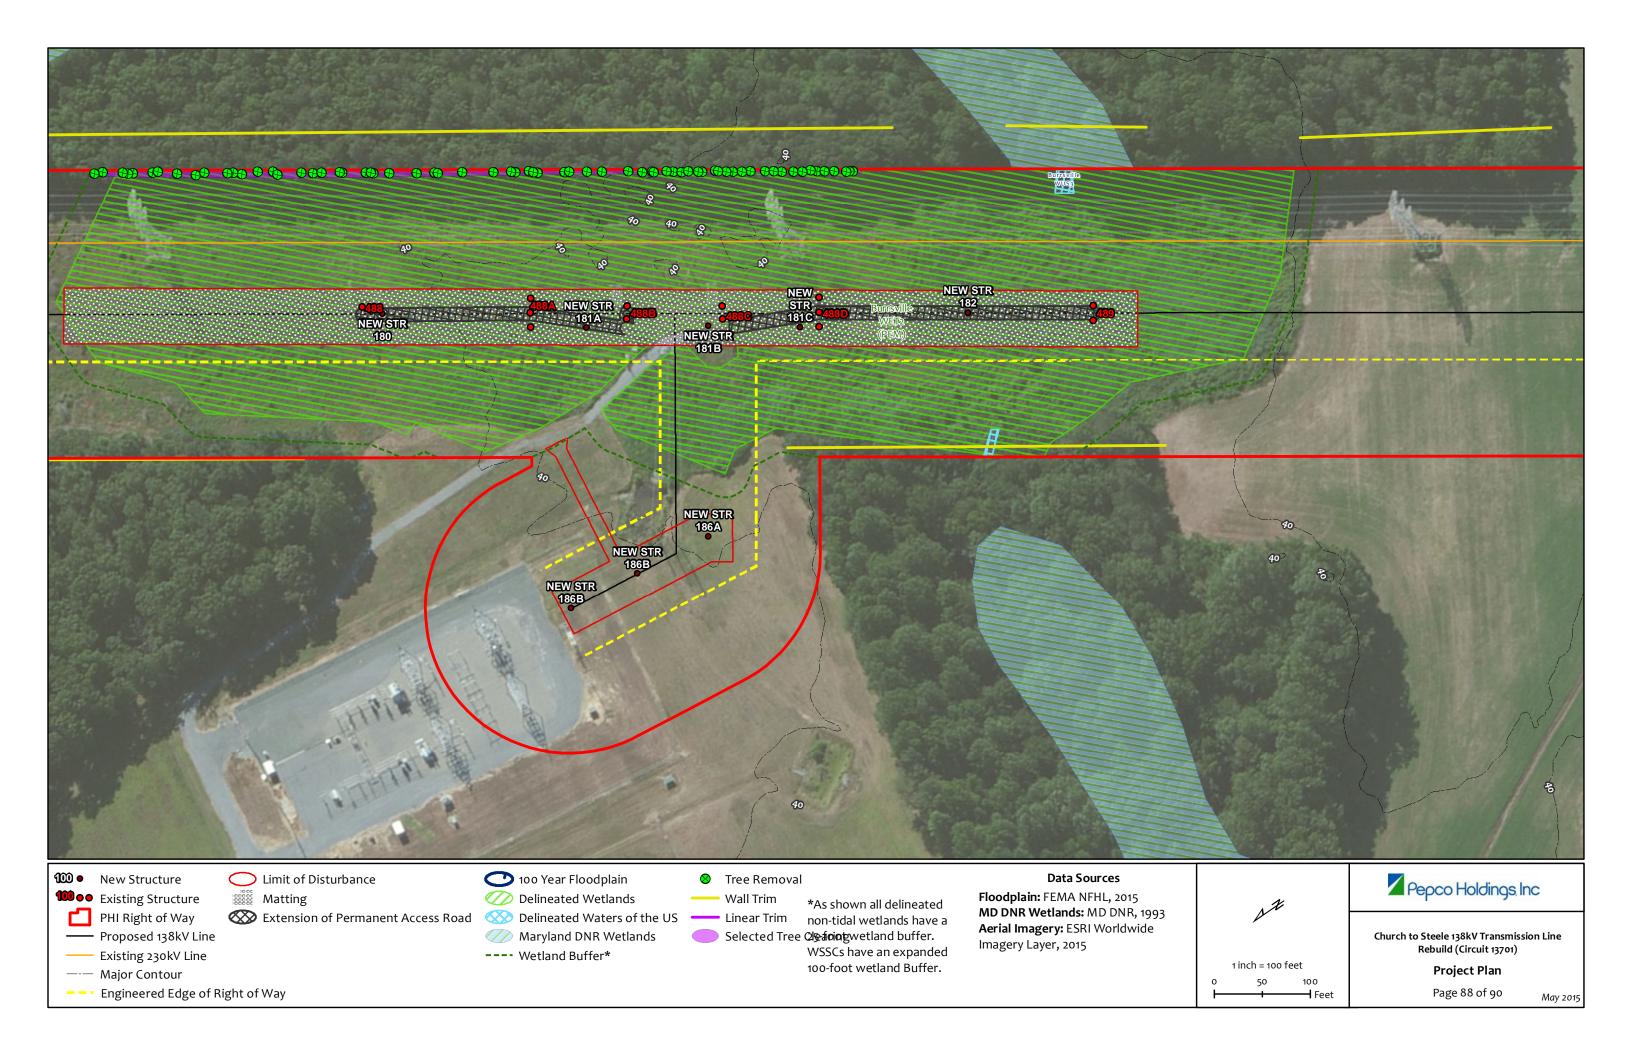

-- Engineered Edge of Right of Way

Selected Tree Clearing

---- Wetland Buffer\*

Maryland DNR Wetlands

non-tidal wetlands have a 25-foot wetland buffer. WSSCs have an expanded 100-foot wetland Buffer.

Maryland DNR Wetlands

---- Wetland Buffer\*

Selected Tree Clearing

25-foot wetland buffer. WSSCs have an expanded 100-foot wetland Buffer.

Aerial Imagery: ESRI Worldwide Imagery Layer, 2015

Church to Steele 138kV Transmission Line Rebuild (Circuit 13701)