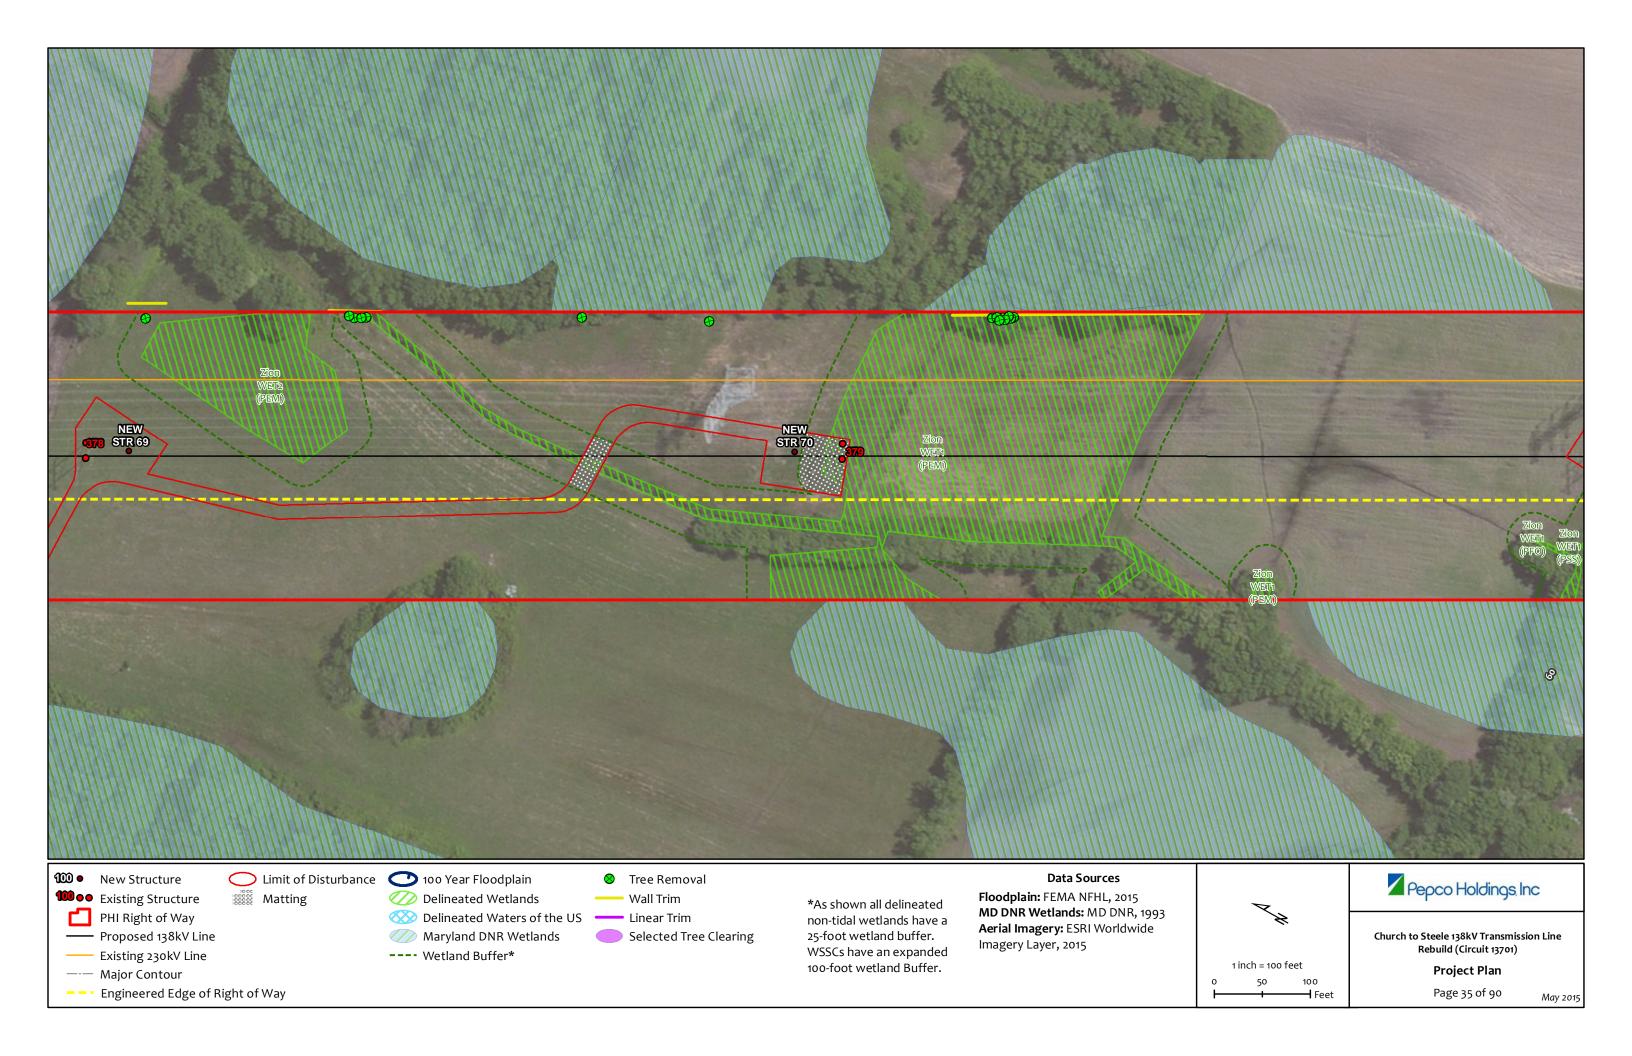

-- Engineered Edge of Right of Way

Selected Tree Clearing

---- Wetland Buffer\*

Maryland DNR Wetlands

non-tidal wetlands have a 25-foot wetland buffer. WSSCs have an expanded 100-foot wetland Buffer.

## Aerial Imagery: ESRI Worldwide Imagery Layer, 2015

1 inch = 100 feet 100

Church to Steele 138kV Transmission Line Rebuild (Circuit 13701)

Project Plan

Page 16 of 90

May 2015



























































































Proposed 138kV Line Existing 230kV Line —— Major Contour -- • Engineered Edge of Right of Way

Maryland DNR Wetlands

---- Wetland Buffer\*

Selected Tree Clearing

25-foot wetland buffer. WSSCs have an expanded 100-foot wetland Buffer.

Aerial Imagery: ESRI Worldwide Imagery Layer, 2015



Church to Steele 138kV Transmission Line Rebuild (Circuit 13701)

Project Plan

Page 61 of 90

May 2015