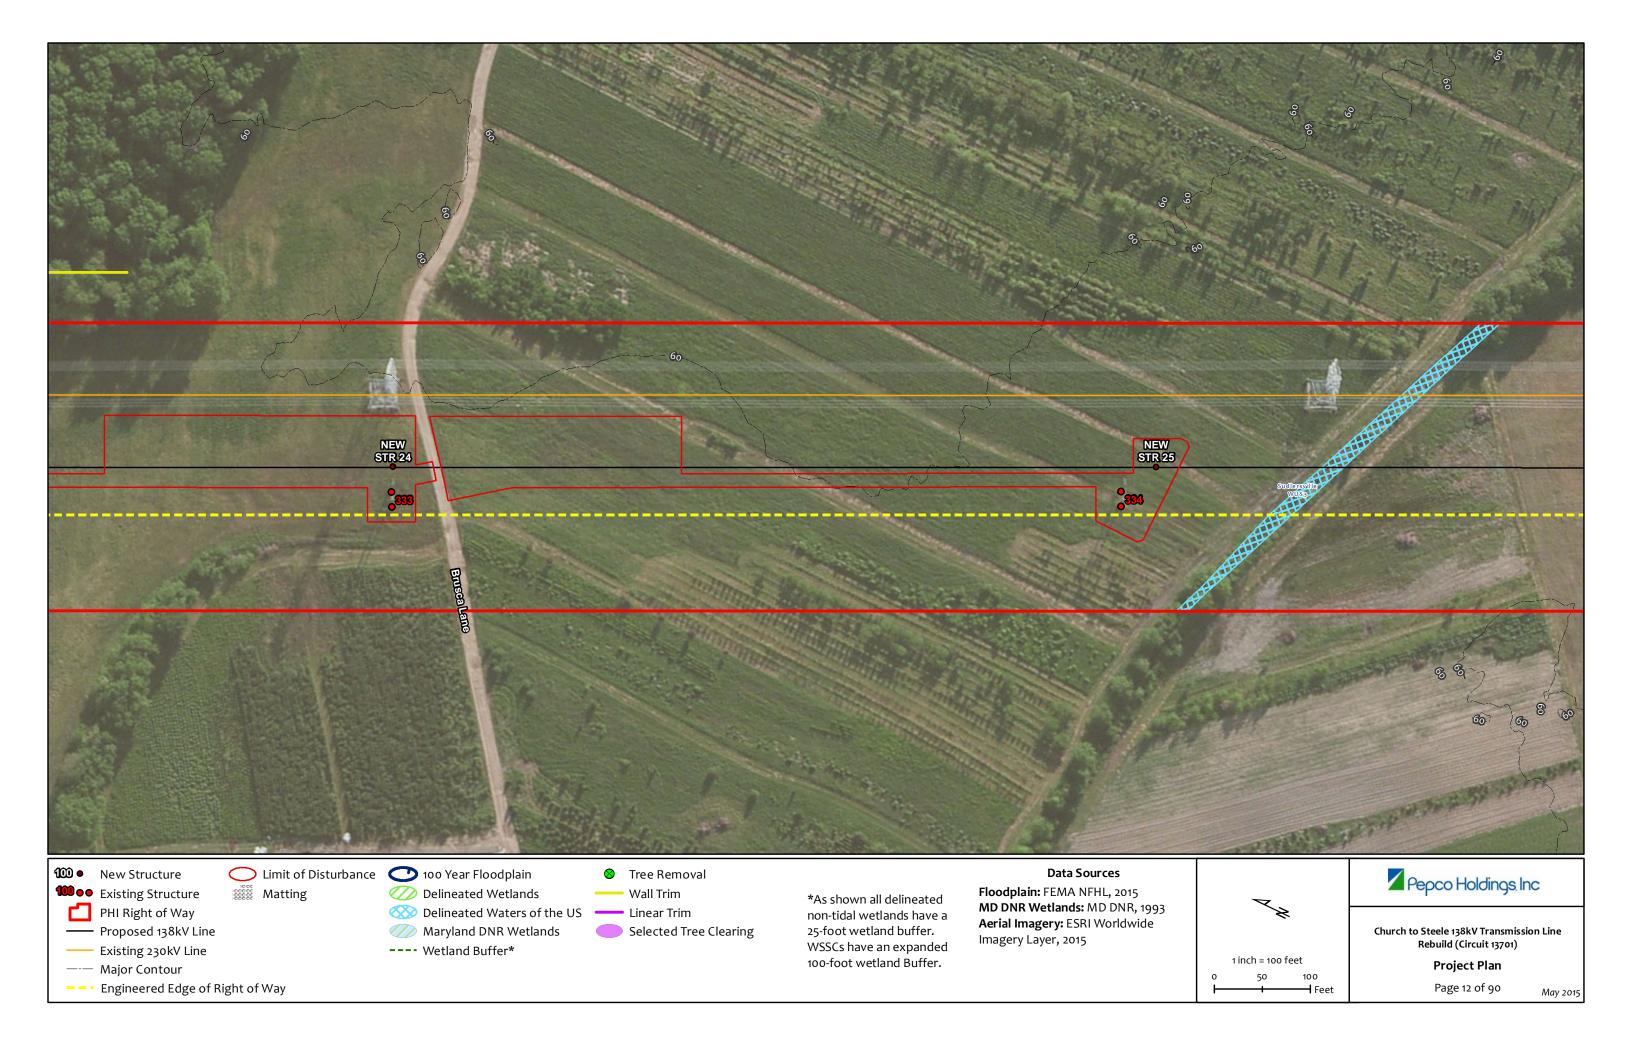

-- Engineered Edge of Right of Way

Selected Tree Clearing

---- Wetland Buffer\*

Maryland DNR Wetlands

non-tidal wetlands have a 25-foot wetland buffer. WSSCs have an expanded 100-foot wetland Buffer.

Maryland DNR Wetlands

---- Wetland Buffer\*

Selected Tree Clearing

25-foot wetland buffer. WSSCs have an expanded 100-foot wetland Buffer.

Aerial Imagery: ESRI Worldwide Imagery Layer, 2015

Church to Steele 138kV Transmission Line Rebuild (Circuit 13701)