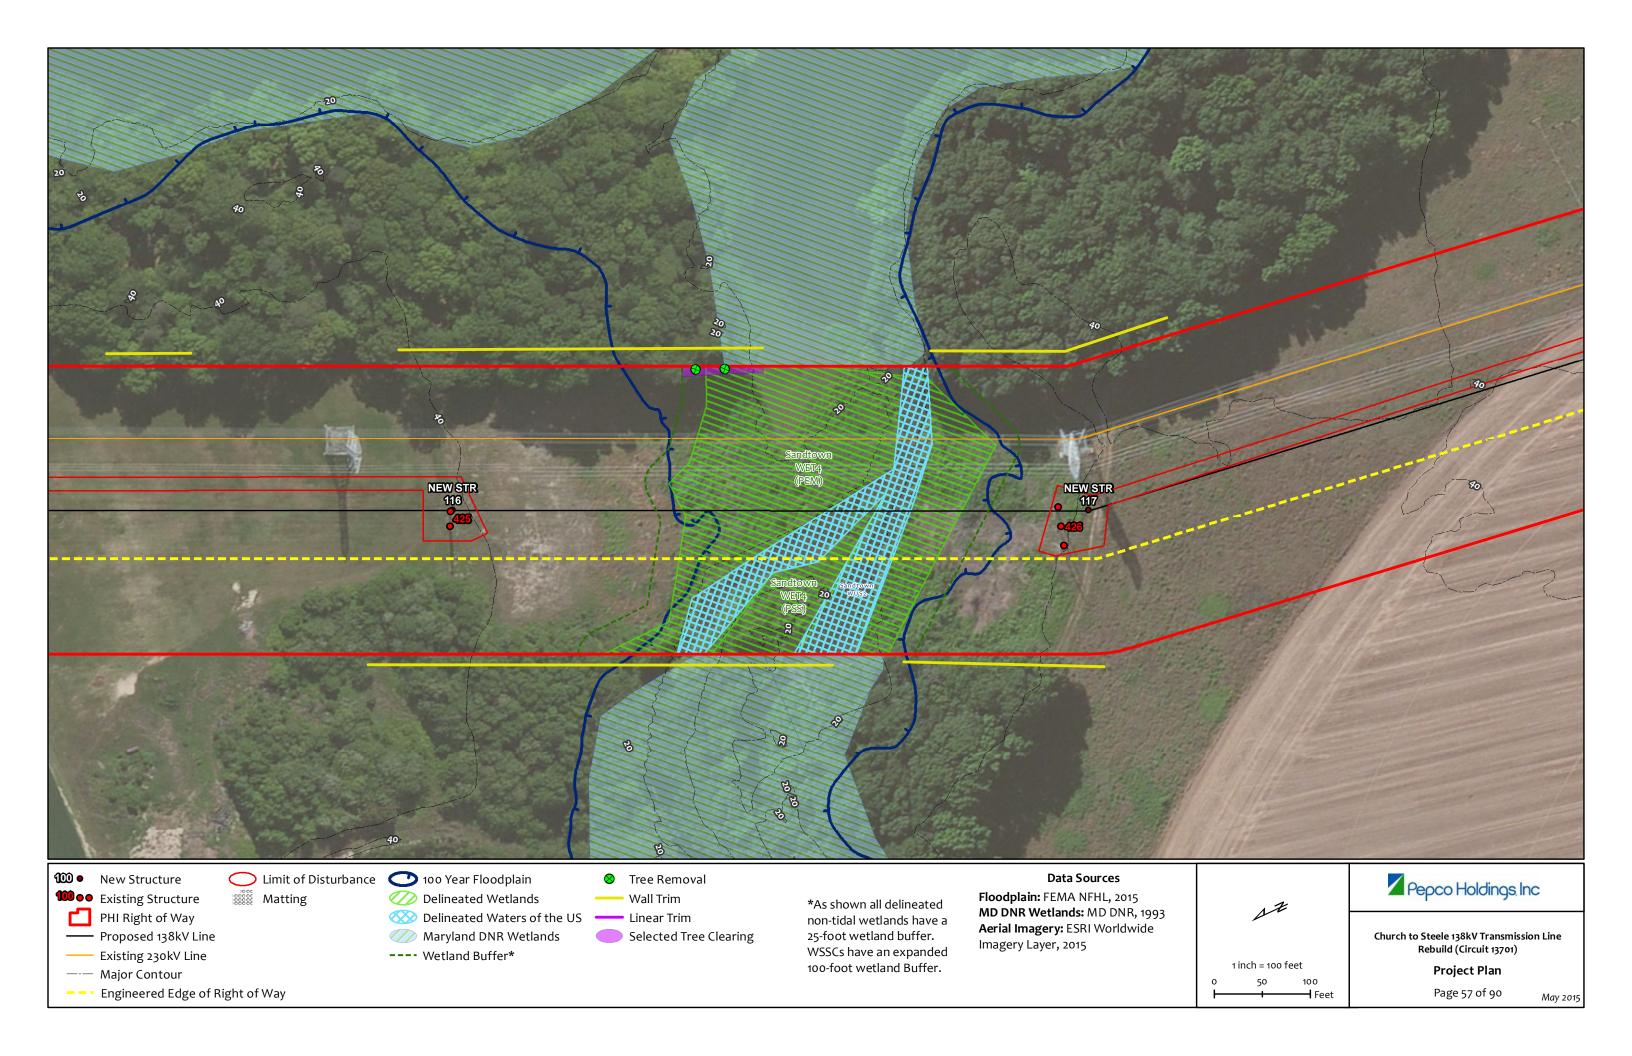

Maryland DNR Wetlands

---- Wetland Buffer\*

Selected Tree Clearing

25-foot wetland buffer. WSSCs have an expanded 100-foot wetland Buffer.

Aerial Imagery: ESRI Worldwide Imagery Layer, 2015

Church to Steele 138kV Transmission Line Rebuild (Circuit 13701)