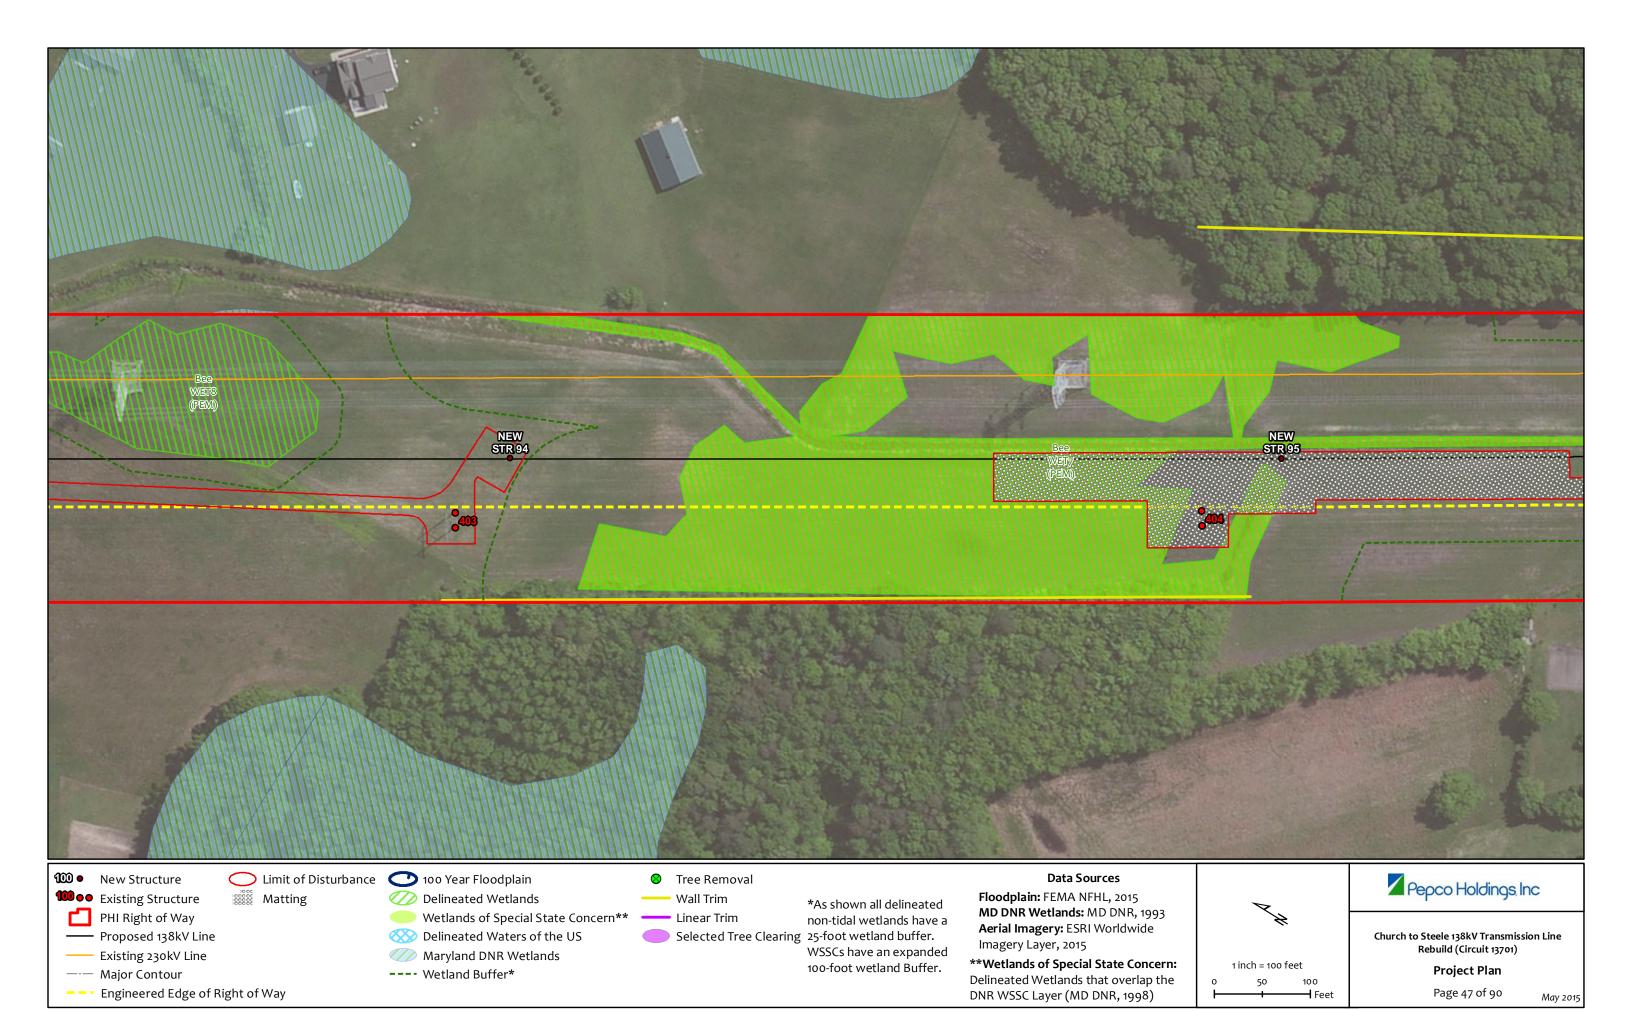

-- Engineered Edge of Right of Way

Selected Tree Clearing

---- Wetland Buffer\*

Maryland DNR Wetlands

non-tidal wetlands have a 25-foot wetland buffer. WSSCs have an expanded 100-foot wetland Buffer.

Maryland DNR Wetlands

---- Wetland Buffer\*

Selected Tree Clearing

25-foot wetland buffer. WSSCs have an expanded 100-foot wetland Buffer.

Aerial Imagery: ESRI Worldwide Imagery Layer, 2015

Church to Steele 138kV Transmission Line Rebuild (Circuit 13701)