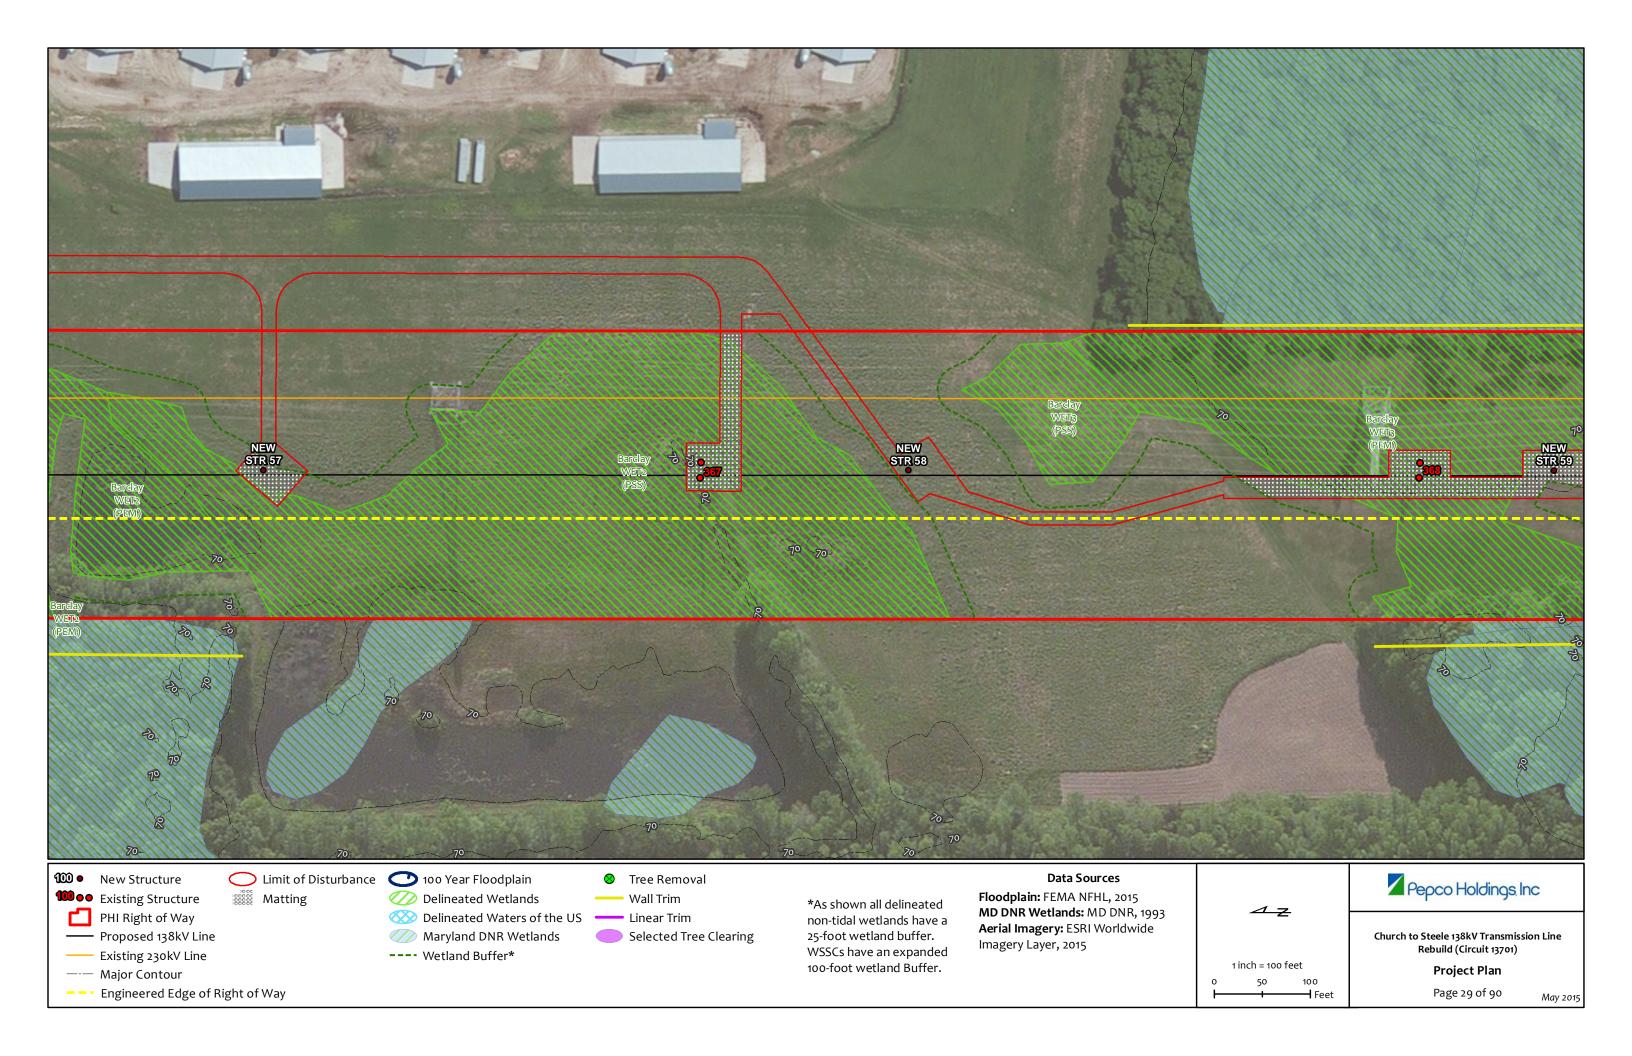

-- Engineered Edge of Right of Way

Selected Tree Clearing

---- Wetland Buffer\*

Maryland DNR Wetlands

non-tidal wetlands have a 25-foot wetland buffer. WSSCs have an expanded 100-foot wetland Buffer.

Maryland DNR Wetlands

---- Wetland Buffer\*

Selected Tree Clearing

25-foot wetland buffer. WSSCs have an expanded 100-foot wetland Buffer.

Aerial Imagery: ESRI Worldwide Imagery Layer, 2015

Church to Steele 138kV Transmission Line Rebuild (Circuit 13701)