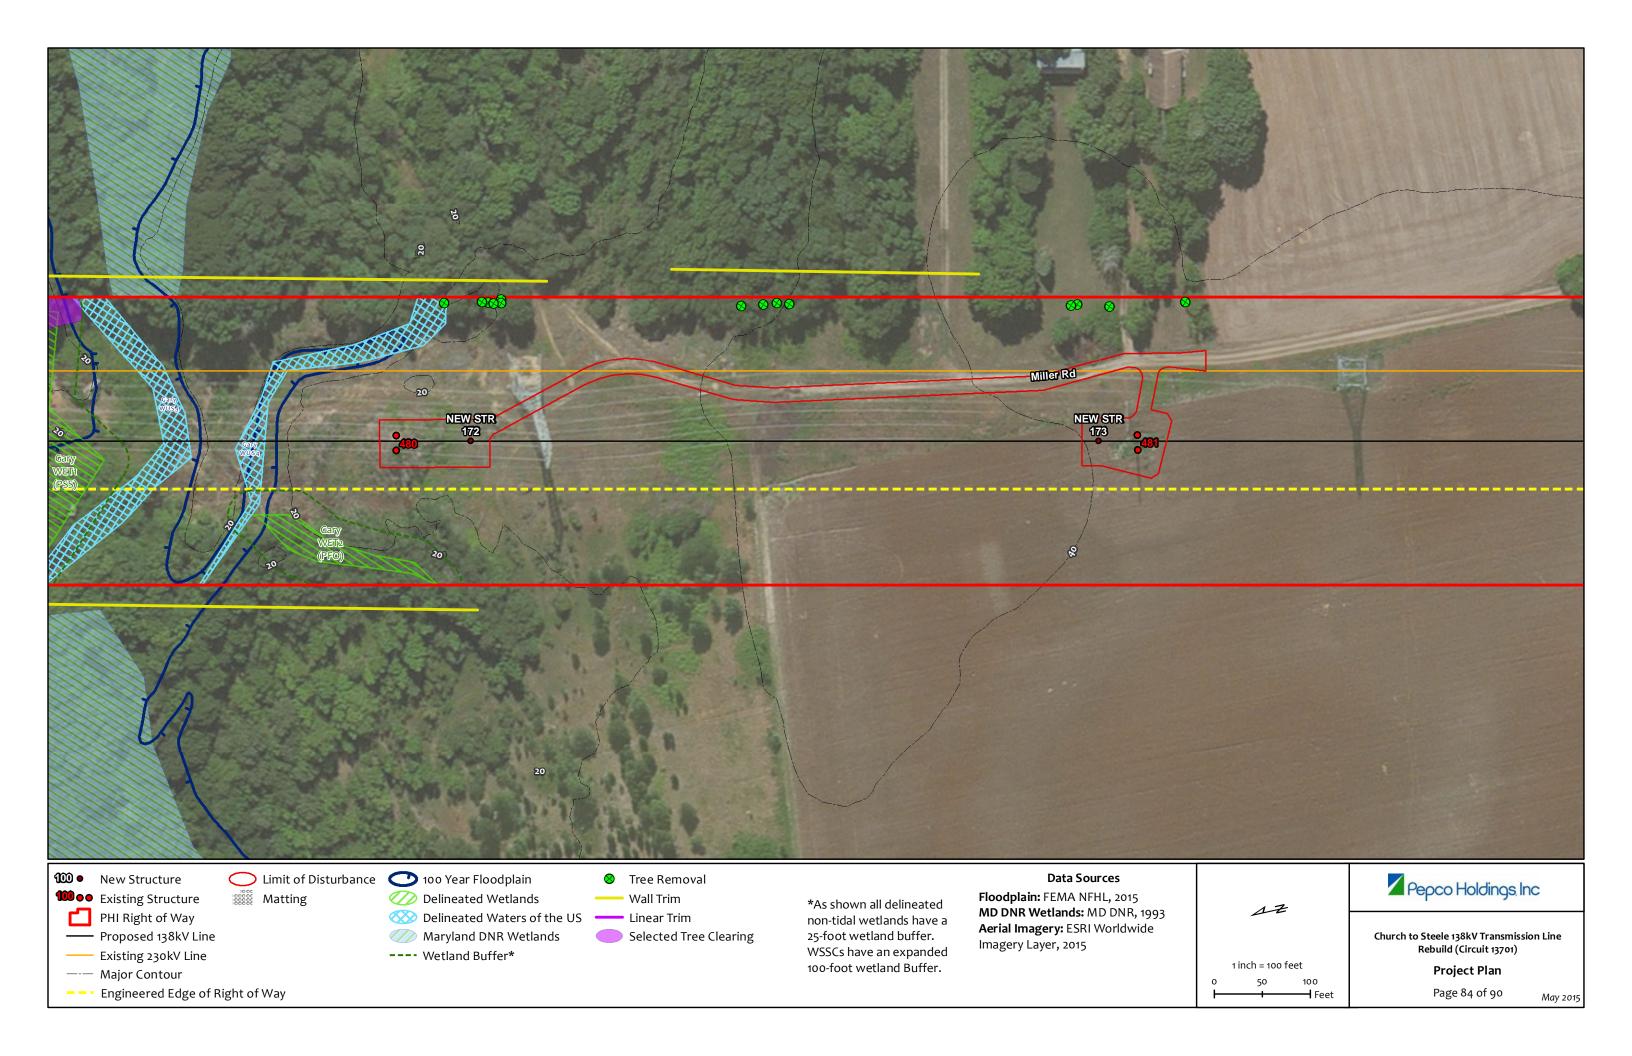

Maryland DNR Wetlands

---- Wetland Buffer\*

Selected Tree Clearing

25-foot wetland buffer. WSSCs have an expanded 100-foot wetland Buffer.

Aerial Imagery: ESRI Worldwide Imagery Layer, 2015

Church to Steele 138kV Transmission Line Rebuild (Circuit 13701)