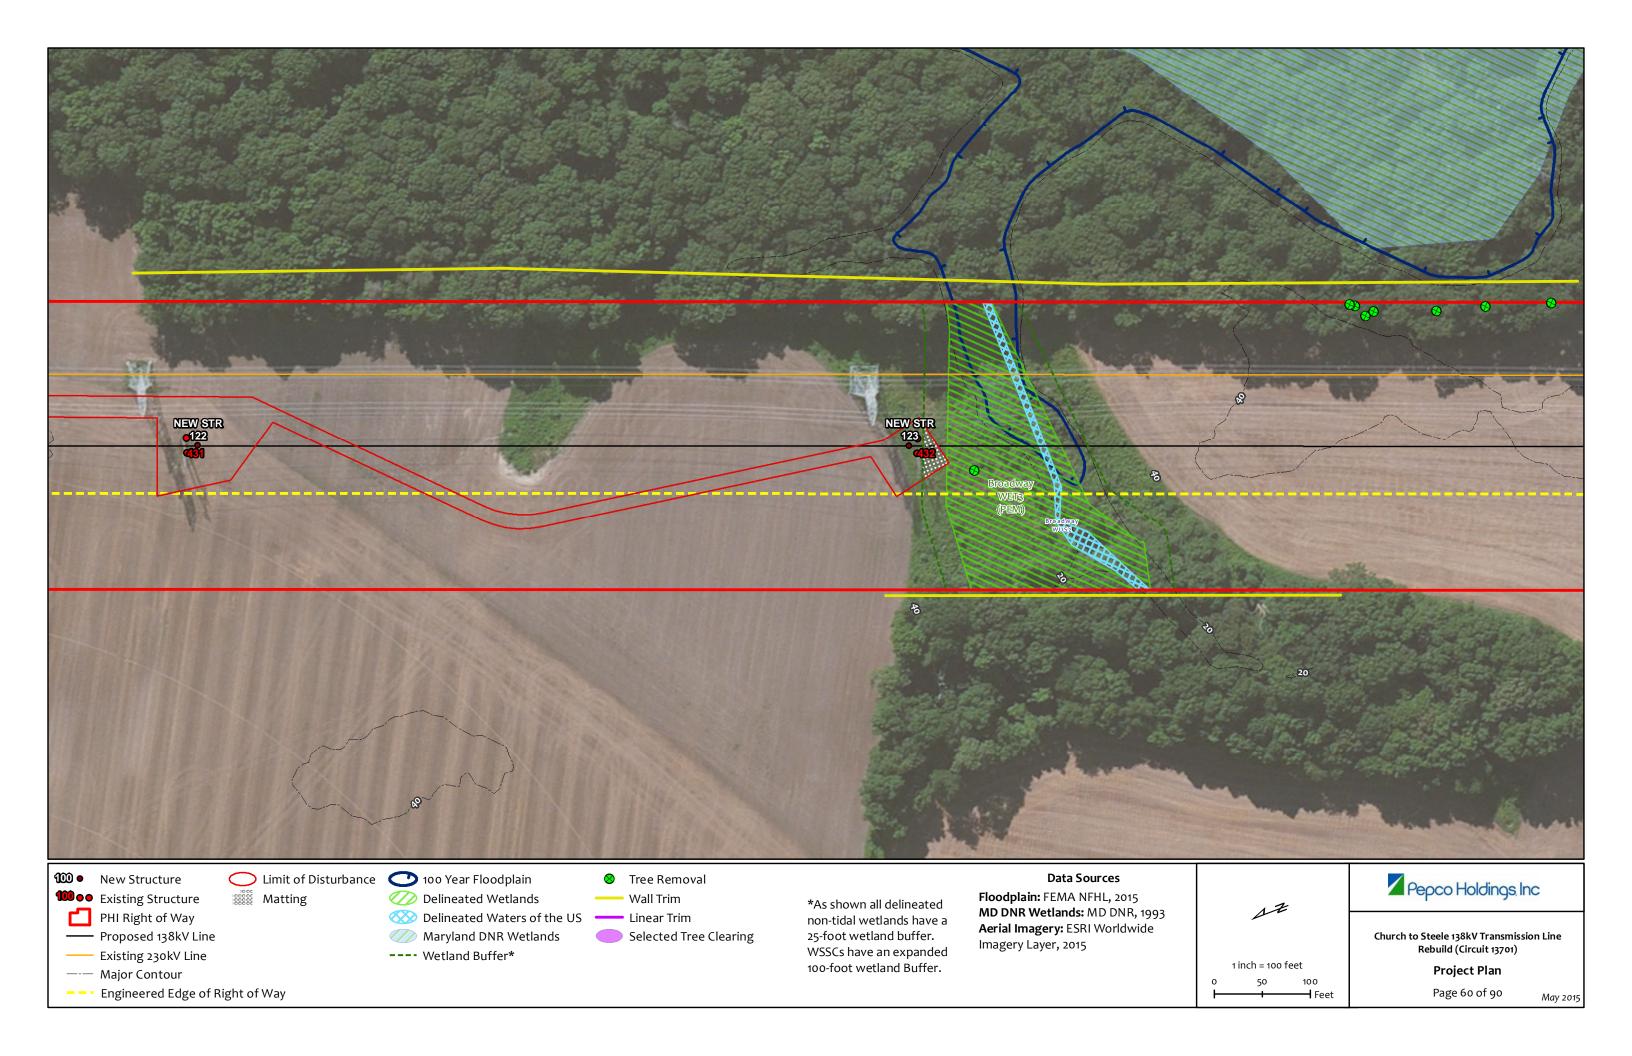

-- Engineered Edge of Right of Way

Selected Tree Clearing

---- Wetland Buffer\*

Maryland DNR Wetlands

non-tidal wetlands have a 25-foot wetland buffer. WSSCs have an expanded 100-foot wetland Buffer.

Maryland DNR Wetlands

---- Wetland Buffer\*

Selected Tree Clearing

25-foot wetland buffer. WSSCs have an expanded 100-foot wetland Buffer.

Aerial Imagery: ESRI Worldwide Imagery Layer, 2015

Church to Steele 138kV Transmission Line Rebuild (Circuit 13701)