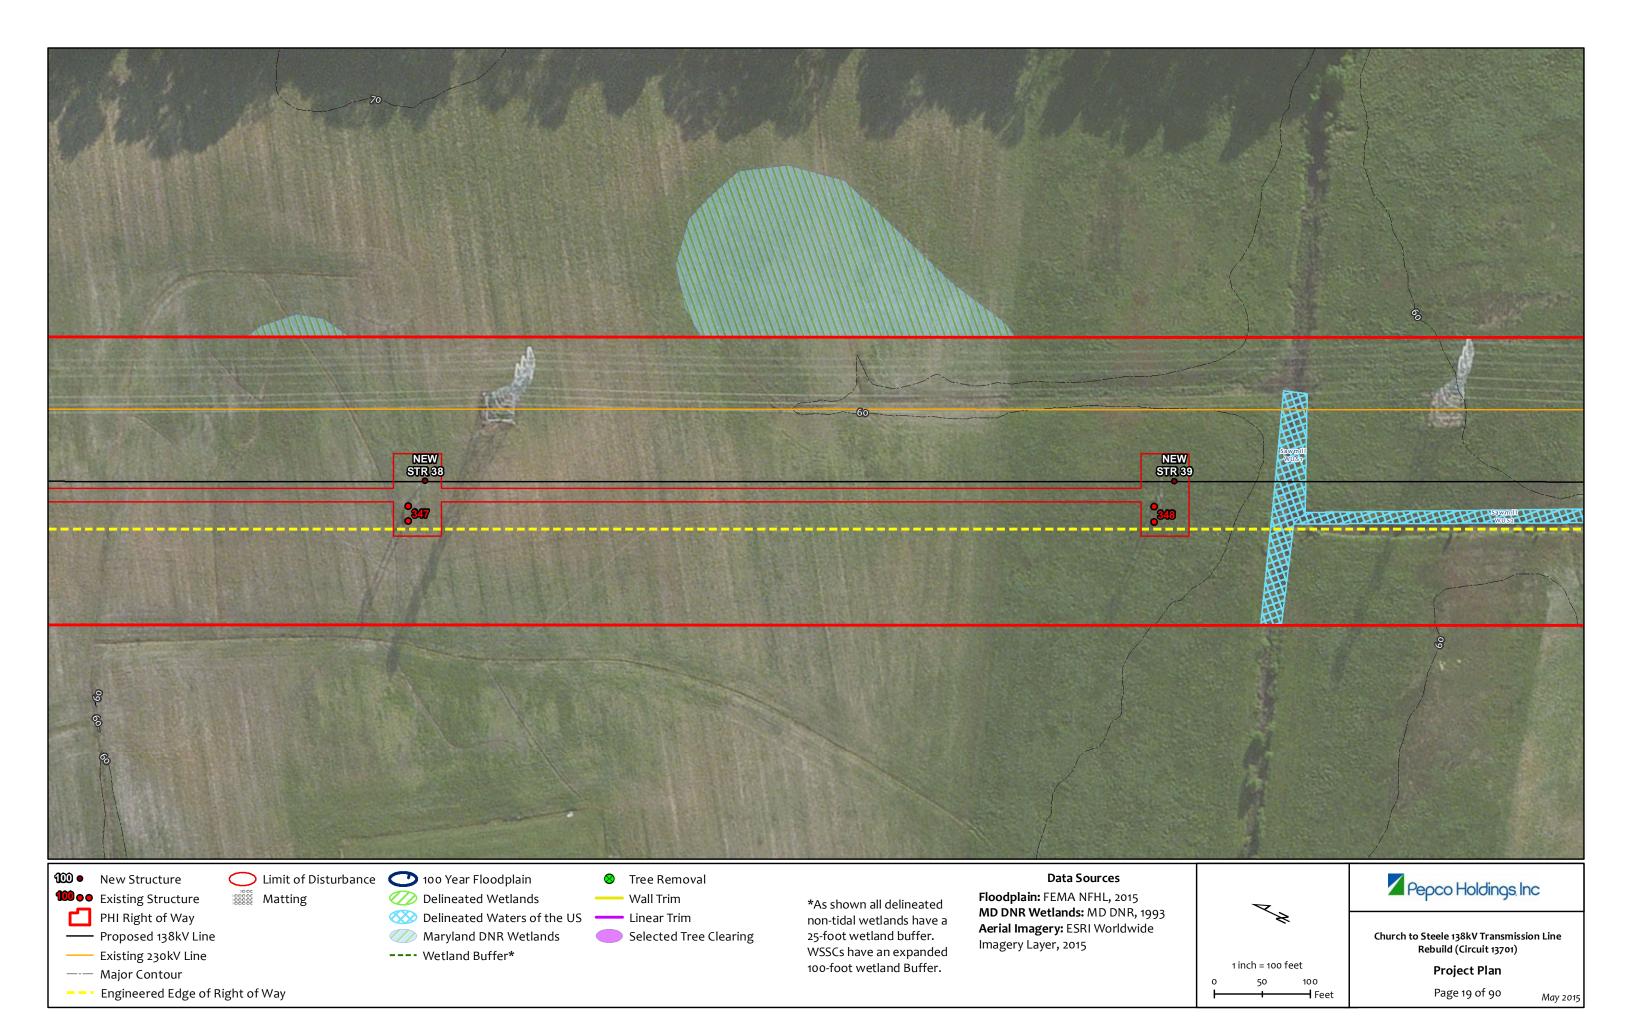

-- Engineered Edge of Right of Way

Selected Tree Clearing

---- Wetland Buffer\*

Maryland DNR Wetlands

non-tidal wetlands have a 25-foot wetland buffer. WSSCs have an expanded 100-foot wetland Buffer.

## Aerial Imagery: ESRI Worldwide Imagery Layer, 2015

1 inch = 100 feet 100

Church to Steele 138kV Transmission Line Rebuild (Circuit 13701)

Project Plan

Page 16 of 90

May 2015



























































































Proposed 138kV Line Existing 230kV Line —— Major Contour -- • Engineered Edge of Right of Way

Maryland DNR Wetlands

---- Wetland Buffer\*

Selected Tree Clearing

25-foot wetland buffer. WSSCs have an expanded 100-foot wetland Buffer.

Aerial Imagery: ESRI Worldwide Imagery Layer, 2015



Church to Steele 138kV Transmission Line Rebuild (Circuit 13701)

Project Plan

Page 61 of 90

May 2015