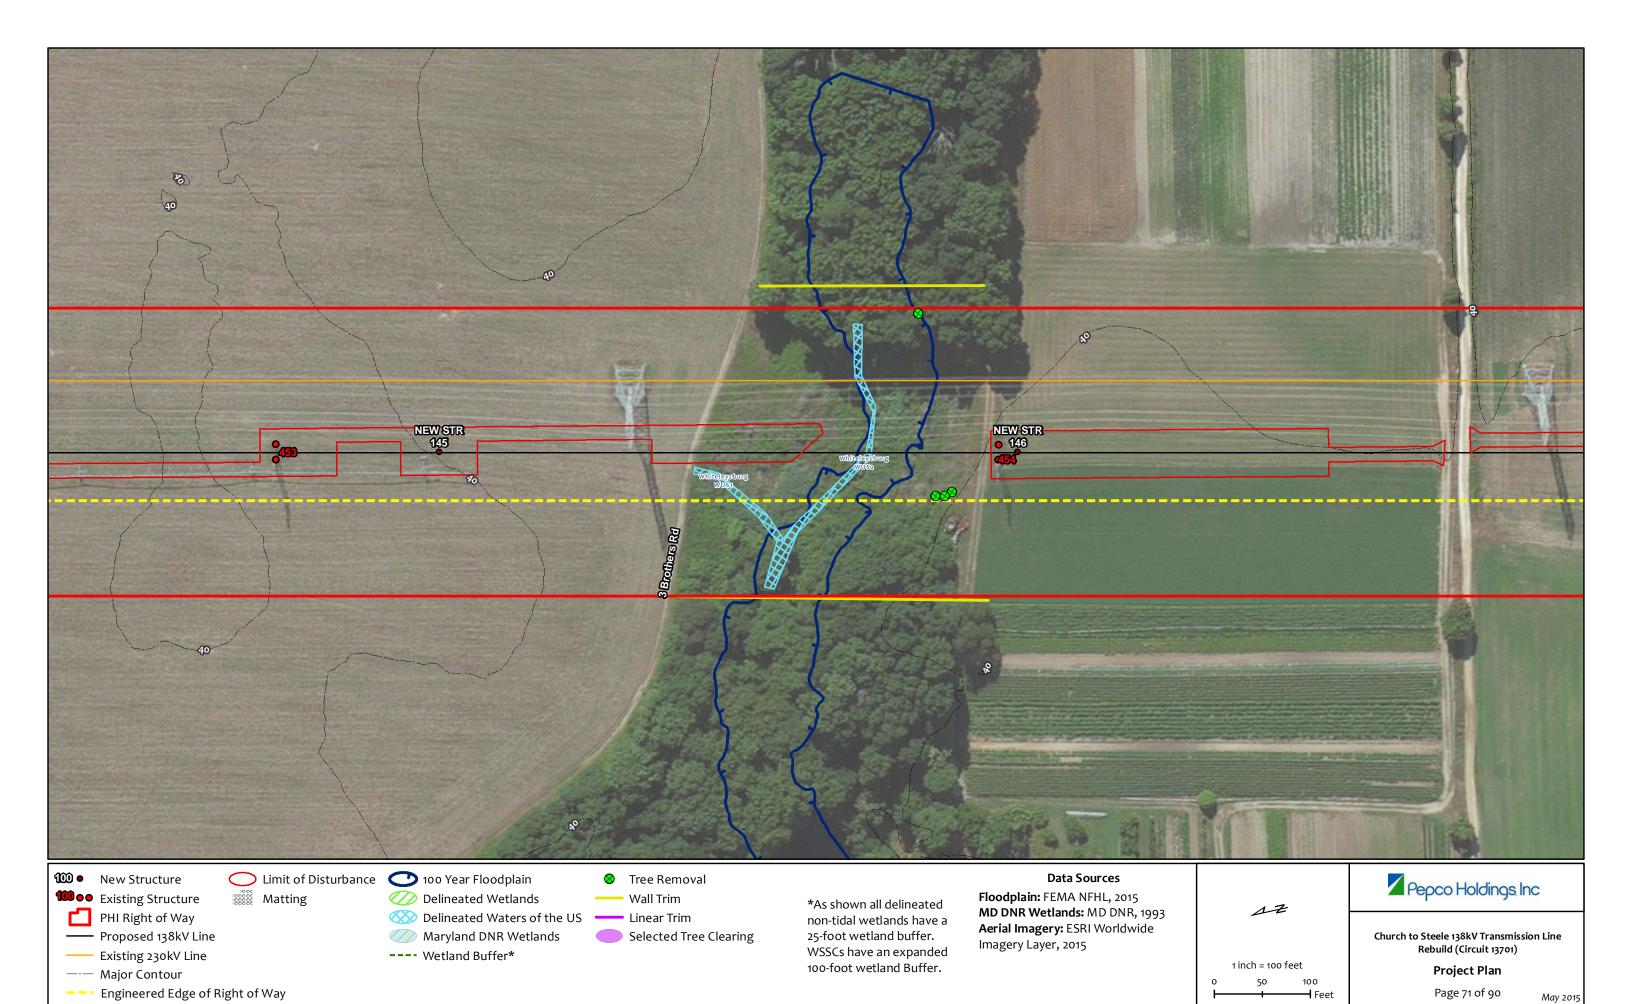

-- Engineered Edge of Right of Way

Selected Tree Clearing

---- Wetland Buffer\*

Maryland DNR Wetlands

non-tidal wetlands have a 25-foot wetland buffer. WSSCs have an expanded 100-foot wetland Buffer.

Maryland DNR Wetlands

---- Wetland Buffer\*

Selected Tree Clearing

25-foot wetland buffer. WSSCs have an expanded 100-foot wetland Buffer.

Aerial Imagery: ESRI Worldwide Imagery Layer, 2015

Church to Steele 138kV Transmission Line Rebuild (Circuit 13701)