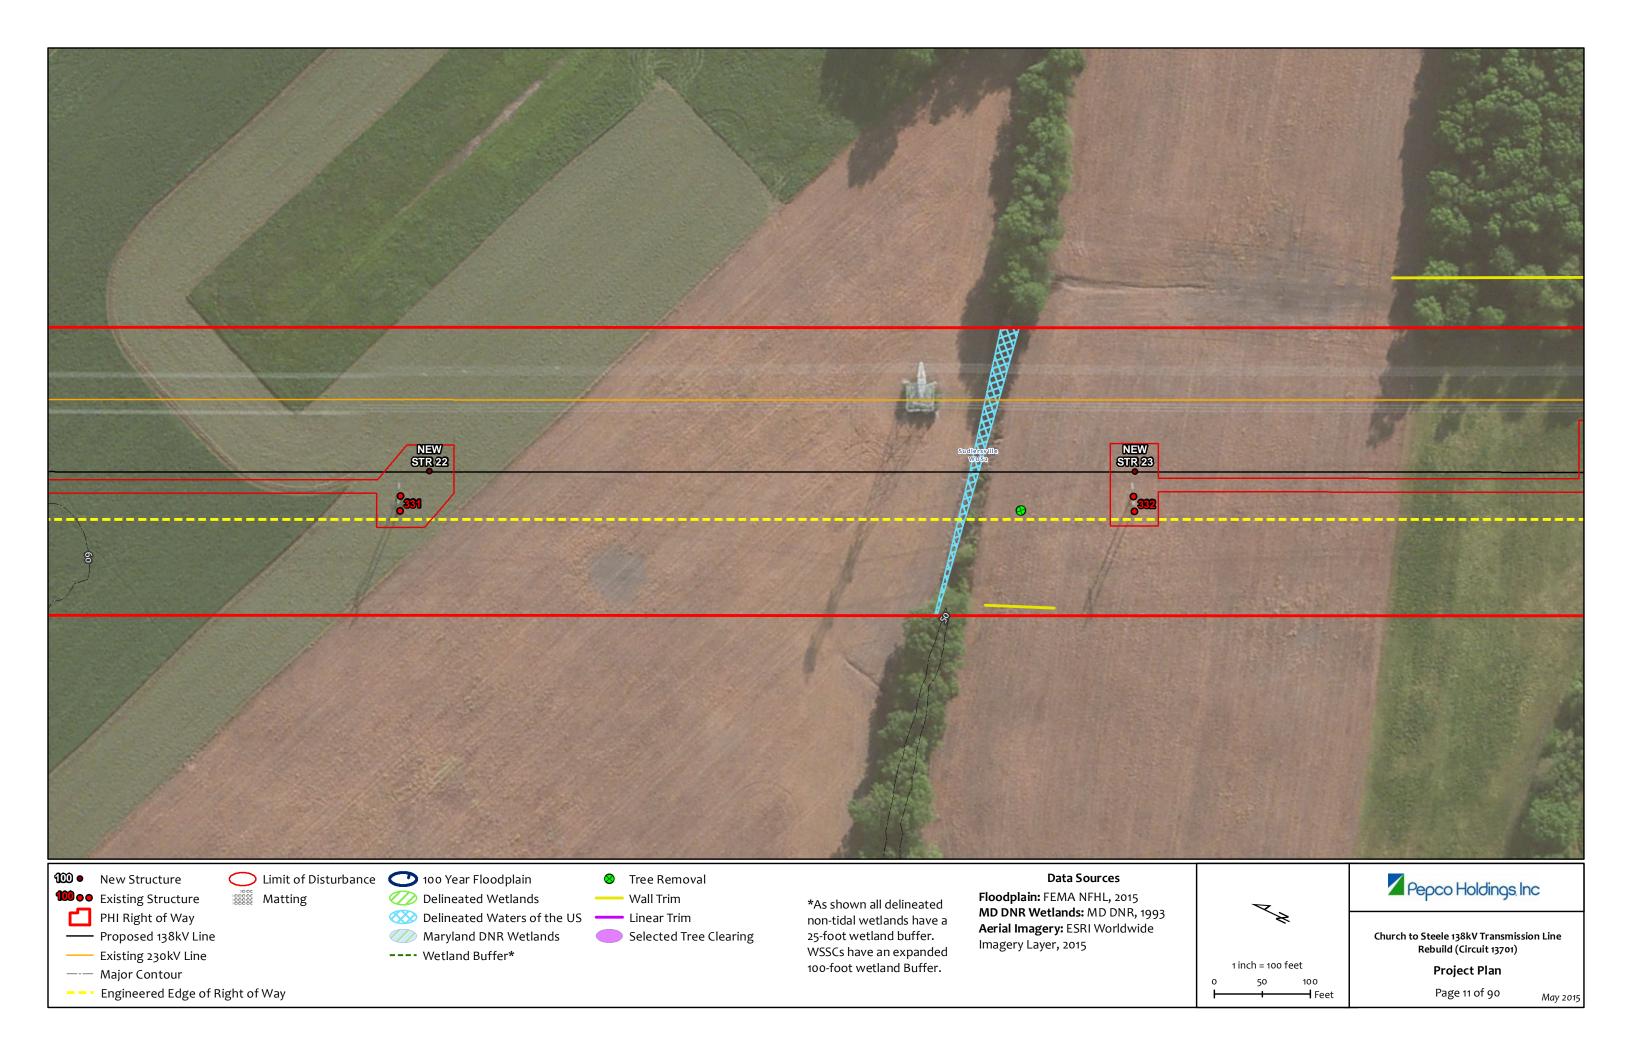

-- Engineered Edge of Right of Way

Selected Tree Clearing

---- Wetland Buffer\*

Maryland DNR Wetlands

non-tidal wetlands have a 25-foot wetland buffer. WSSCs have an expanded 100-foot wetland Buffer.

Maryland DNR Wetlands

---- Wetland Buffer\*

Selected Tree Clearing

25-foot wetland buffer. WSSCs have an expanded 100-foot wetland Buffer.

Aerial Imagery: ESRI Worldwide Imagery Layer, 2015

Church to Steele 138kV Transmission Line Rebuild (Circuit 13701)