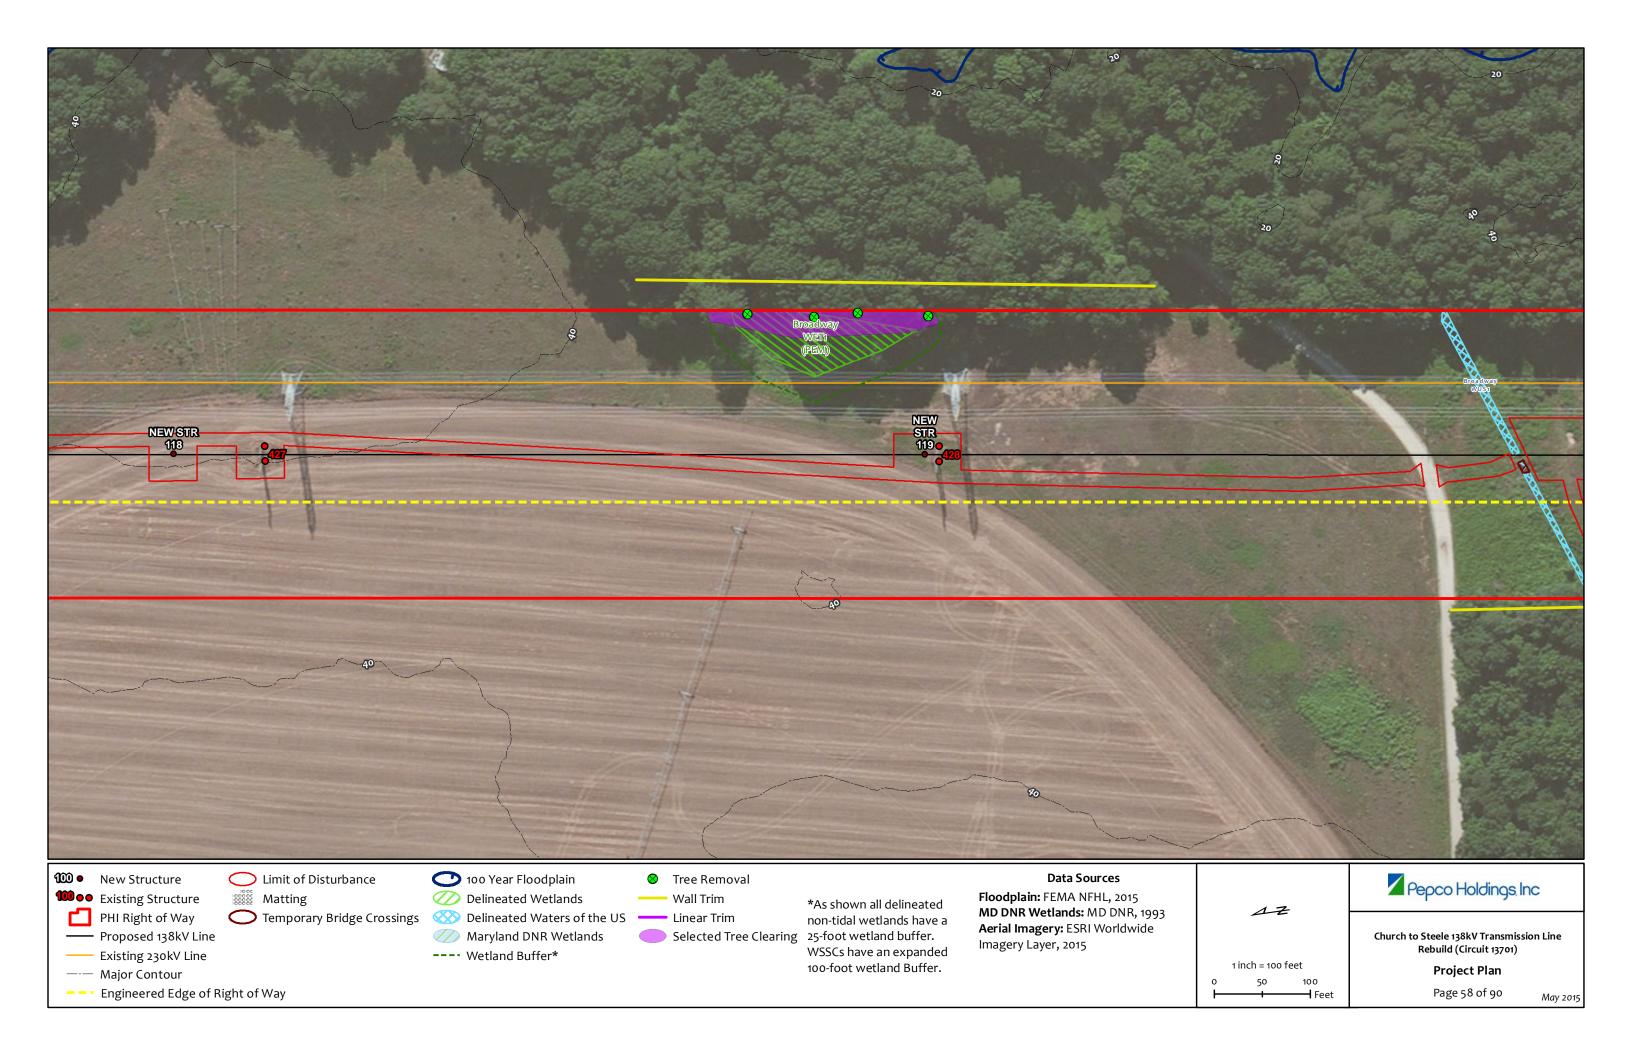

-- Engineered Edge of Right of Way

Selected Tree Clearing

---- Wetland Buffer\*

Maryland DNR Wetlands

non-tidal wetlands have a 25-foot wetland buffer. WSSCs have an expanded 100-foot wetland Buffer.