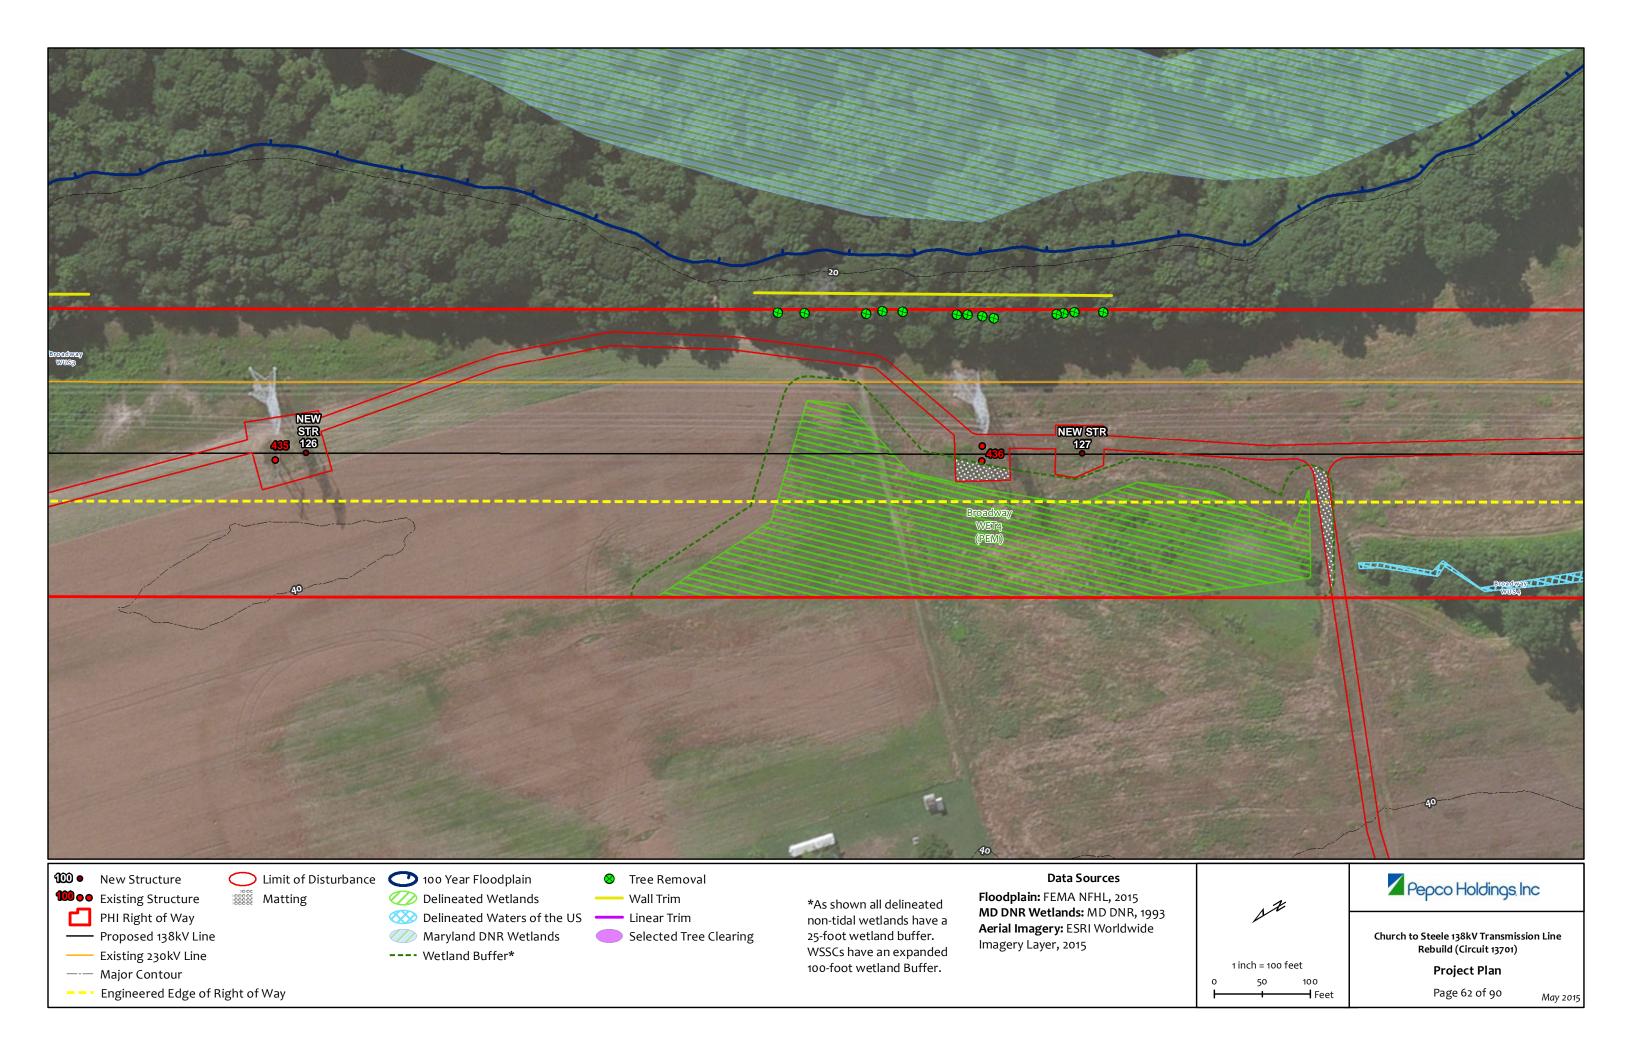

-- Engineered Edge of Right of Way

Selected Tree Clearing

---- Wetland Buffer\*

Maryland DNR Wetlands

non-tidal wetlands have a 25-foot wetland buffer. WSSCs have an expanded 100-foot wetland Buffer.

Maryland DNR Wetlands

---- Wetland Buffer\*

Selected Tree Clearing

25-foot wetland buffer. WSSCs have an expanded 100-foot wetland Buffer.

Aerial Imagery: ESRI Worldwide Imagery Layer, 2015

Church to Steele 138kV Transmission Line Rebuild (Circuit 13701)