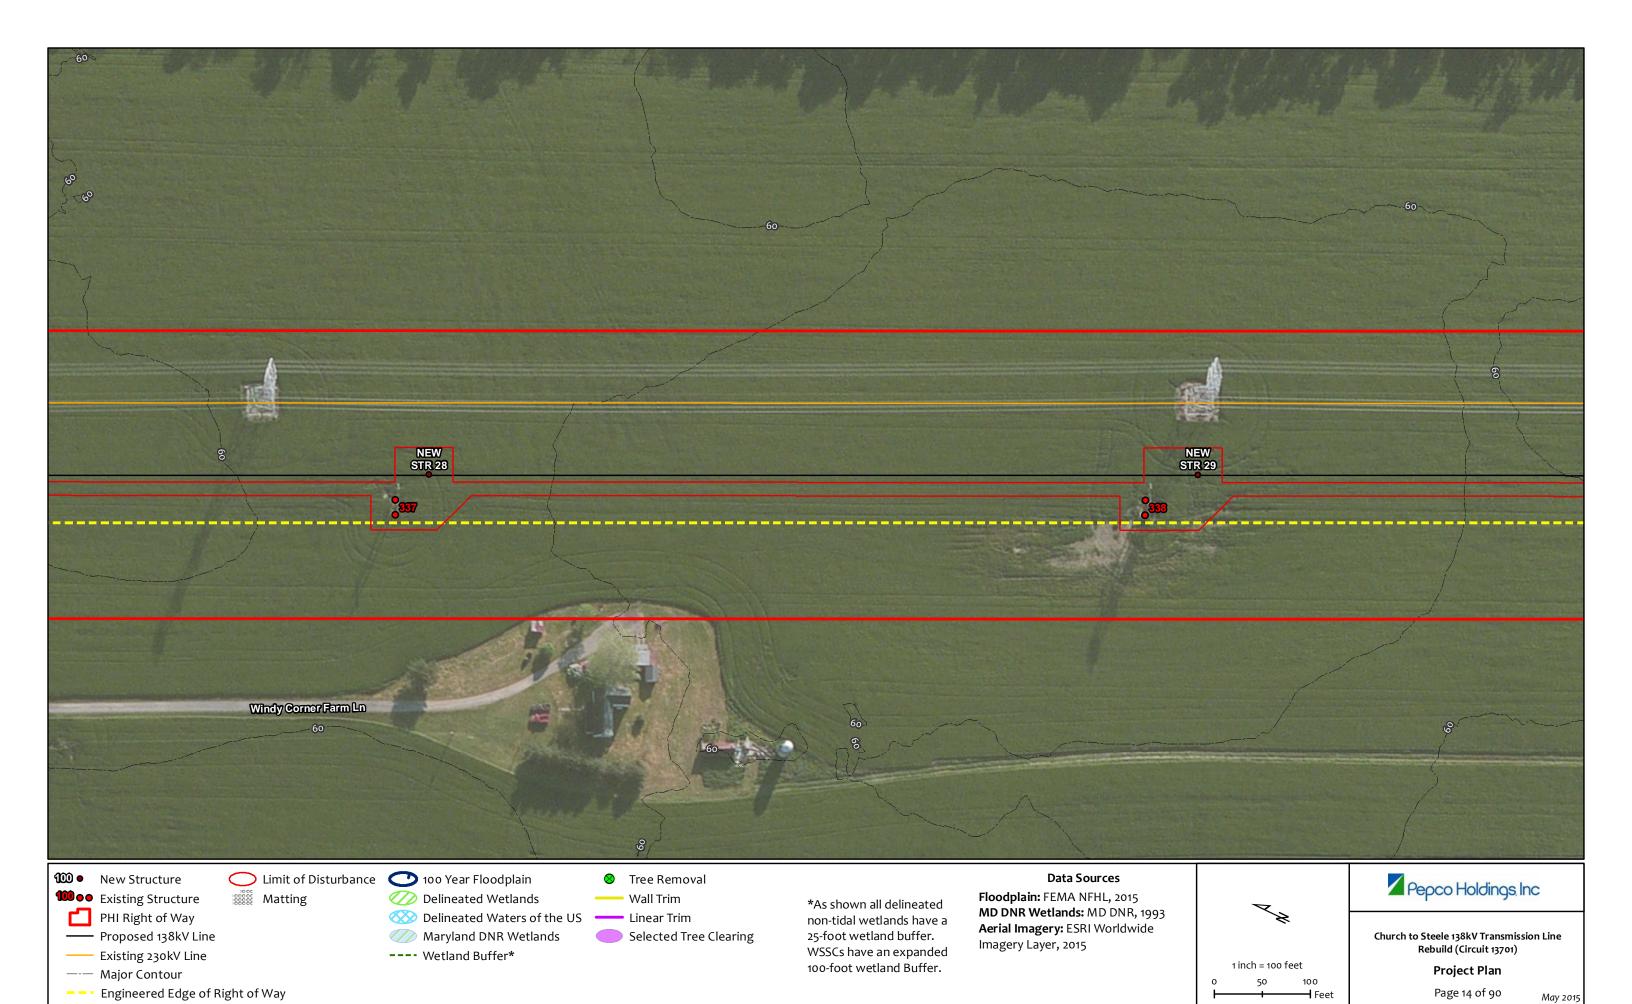

## Aerial Imagery: ESRI Worldwide Imagery Layer, 2015

1 inch = 100 feet 100

Church to Steele 138kV Transmission Line Rebuild (Circuit 13701)

Project Plan

Page 16 of 90

May 2015

Proposed 138kV Line Existing 230kV Line —— Major Contour -- • Engineered Edge of Right of Way