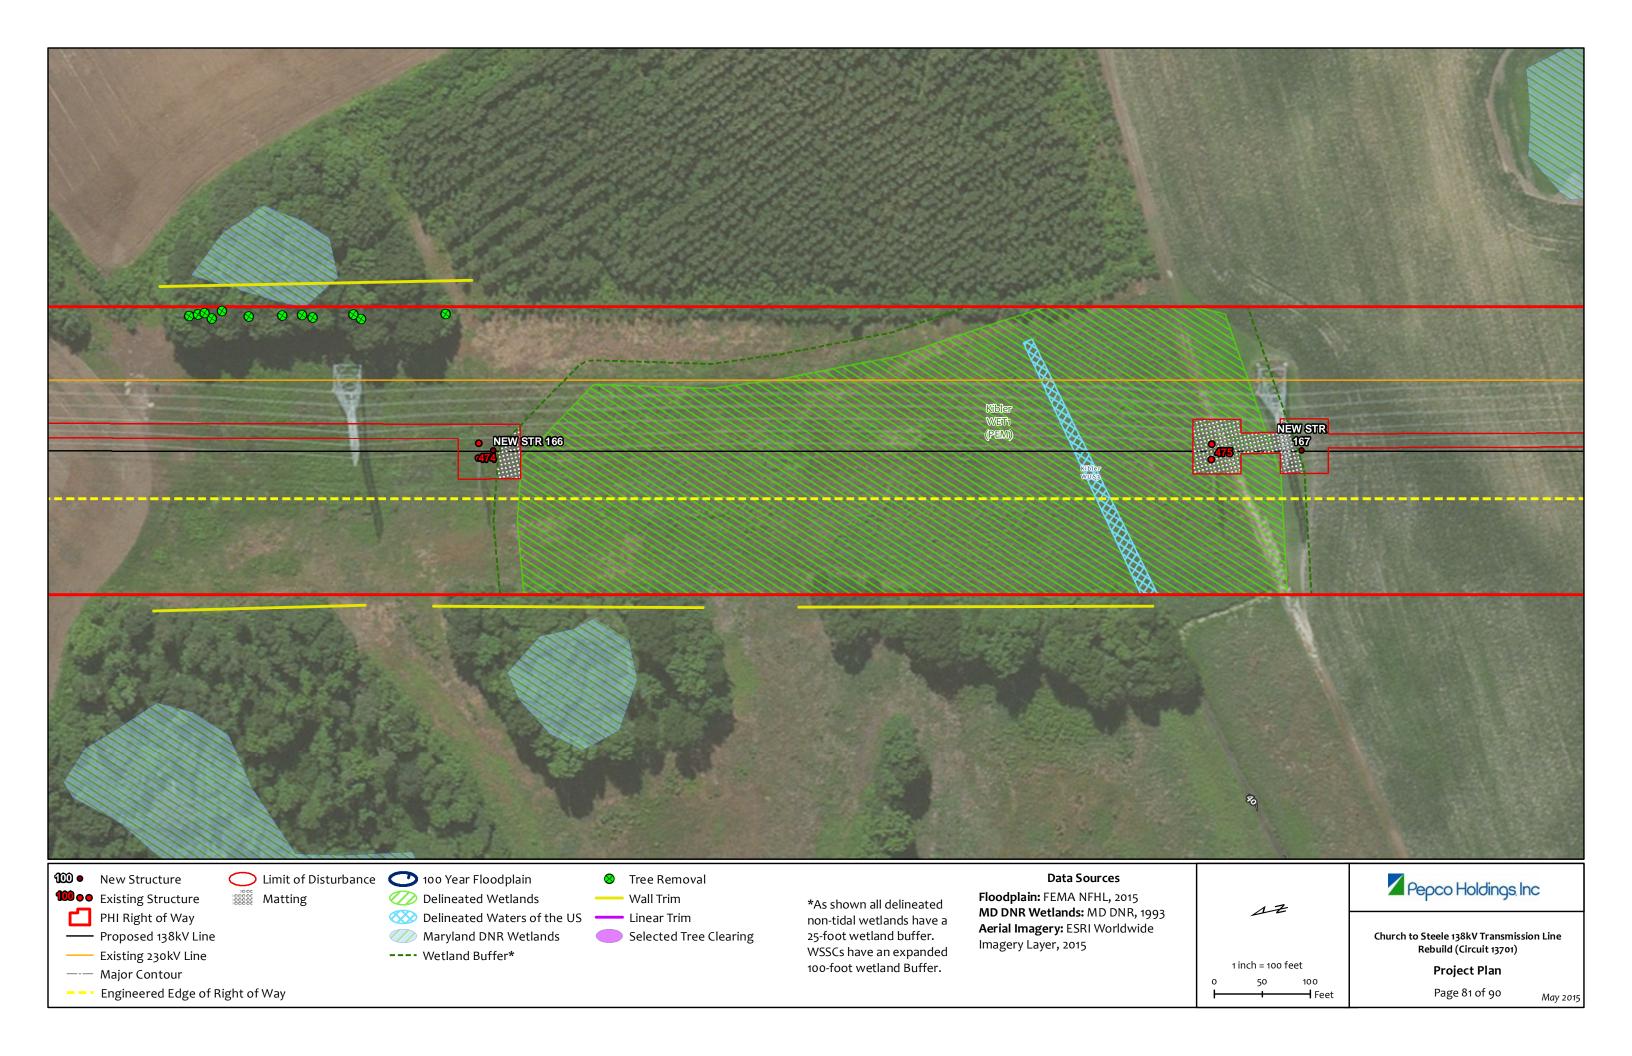

-- Engineered Edge of Right of Way

Selected Tree Clearing

---- Wetland Buffer\*

Maryland DNR Wetlands

non-tidal wetlands have a 25-foot wetland buffer. WSSCs have an expanded 100-foot wetland Buffer.

Maryland DNR Wetlands

---- Wetland Buffer\*

Selected Tree Clearing

25-foot wetland buffer. WSSCs have an expanded 100-foot wetland Buffer.

Aerial Imagery: ESRI Worldwide Imagery Layer, 2015

Church to Steele 138kV Transmission Line Rebuild (Circuit 13701)