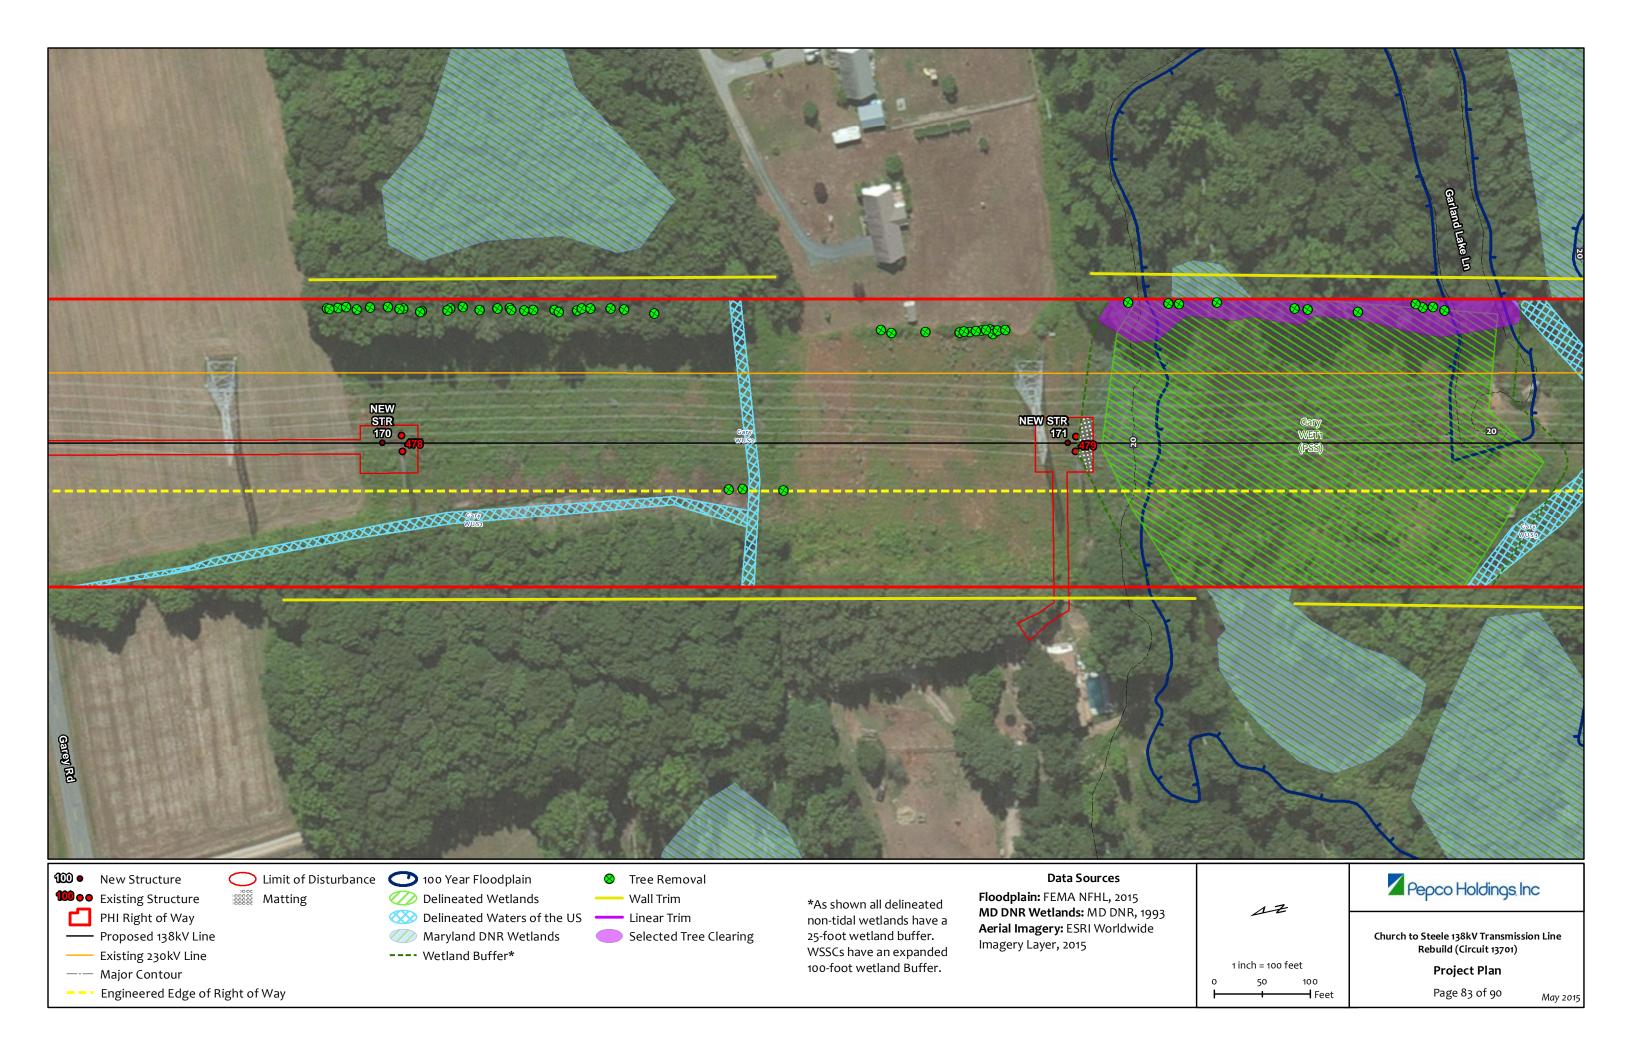

-- Engineered Edge of Right of Way

Selected Tree Clearing

---- Wetland Buffer\*

Maryland DNR Wetlands

non-tidal wetlands have a 25-foot wetland buffer. WSSCs have an expanded 100-foot wetland Buffer.