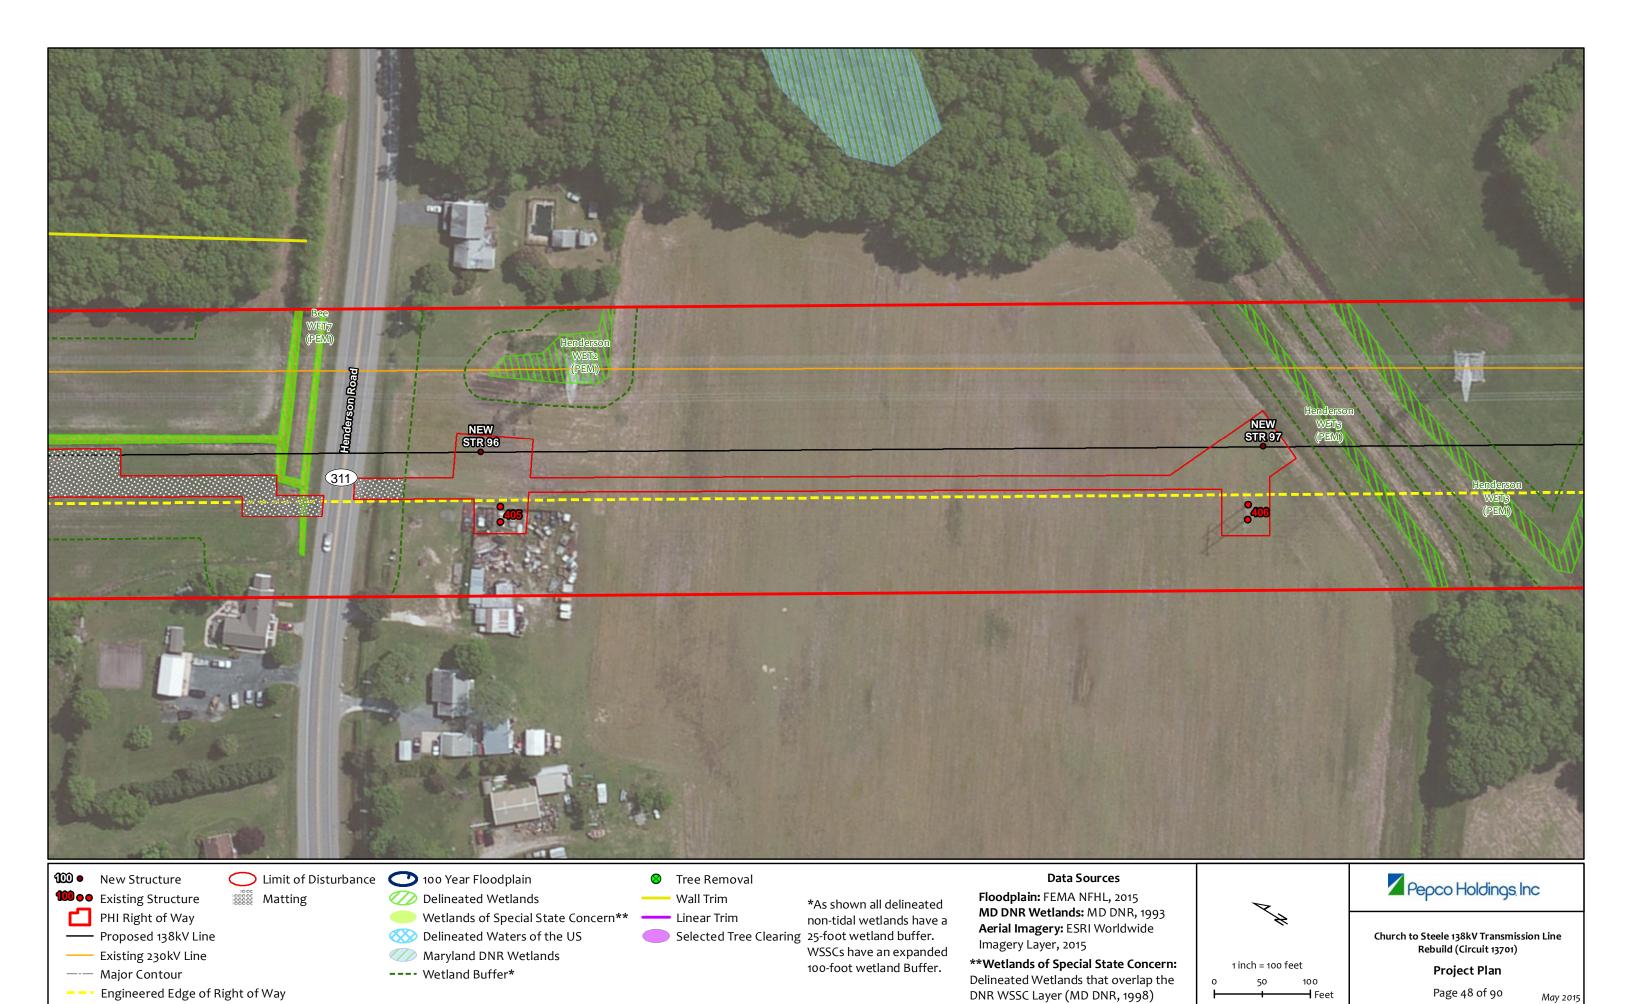

-- Engineered Edge of Right of Way

Selected Tree Clearing

---- Wetland Buffer\*

Maryland DNR Wetlands

non-tidal wetlands have a 25-foot wetland buffer. WSSCs have an expanded 100-foot wetland Buffer.

Maryland DNR Wetlands

---- Wetland Buffer\*

Selected Tree Clearing

25-foot wetland buffer. WSSCs have an expanded 100-foot wetland Buffer.

Aerial Imagery: ESRI Worldwide Imagery Layer, 2015

Church to Steele 138kV Transmission Line Rebuild (Circuit 13701)