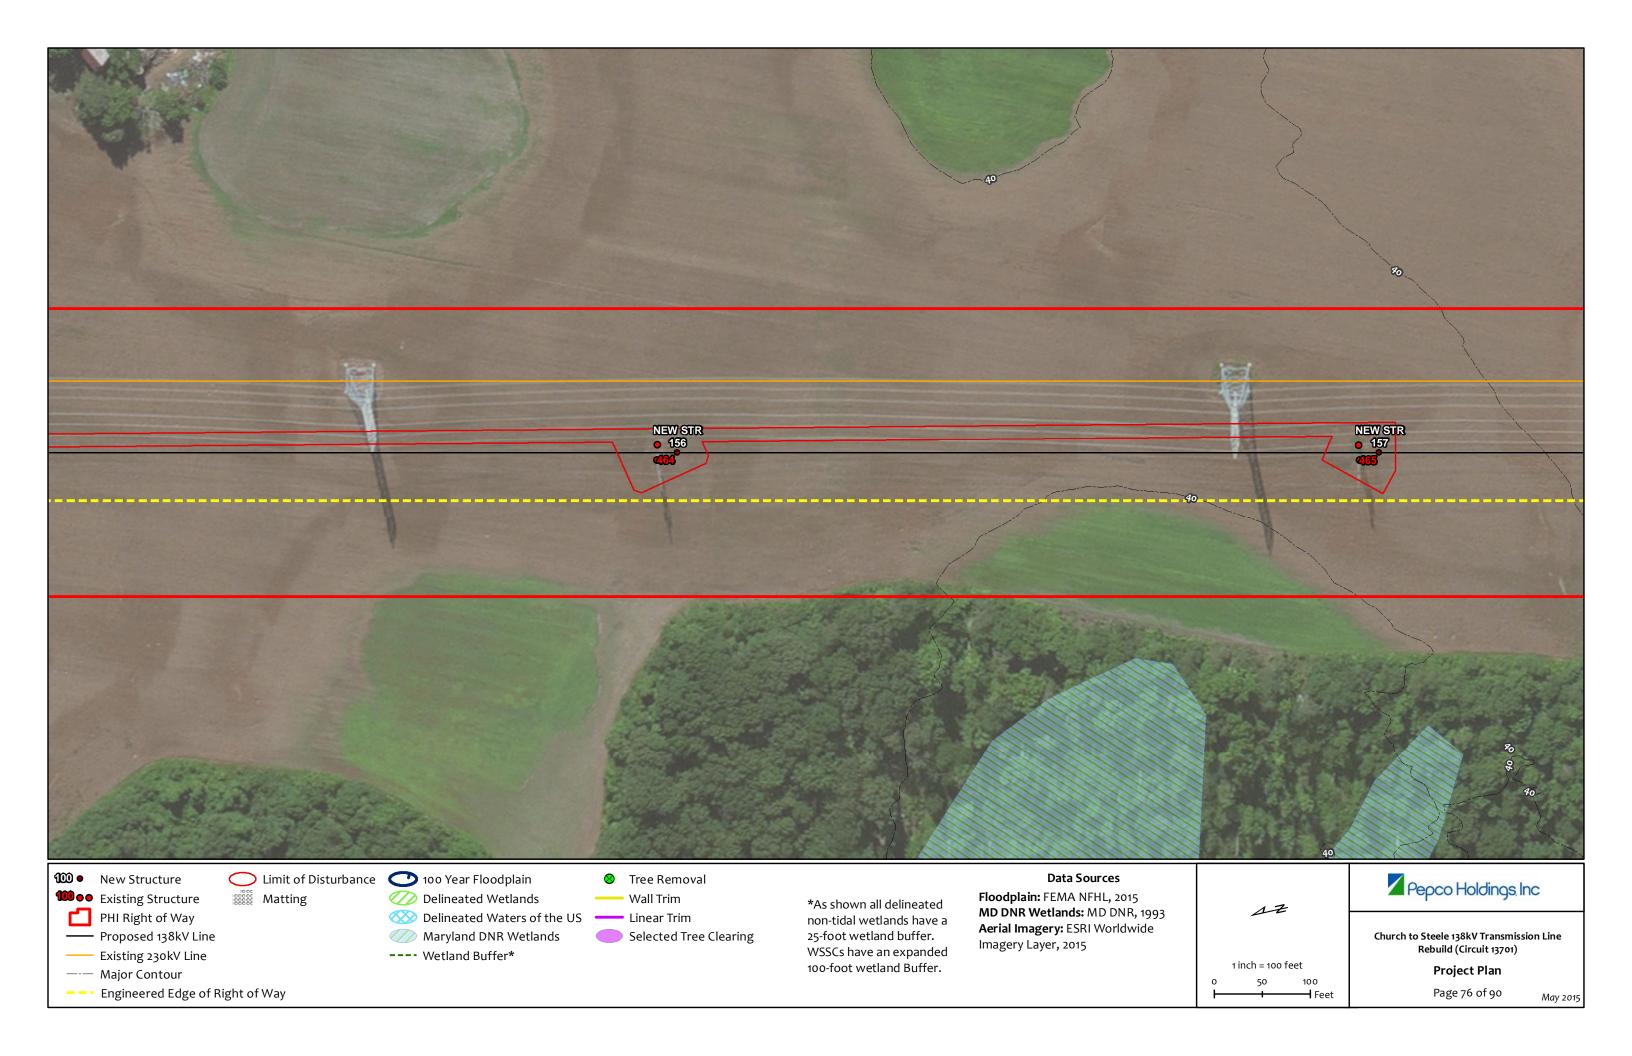

-- Engineered Edge of Right of Way

Selected Tree Clearing

---- Wetland Buffer\*

Maryland DNR Wetlands

non-tidal wetlands have a 25-foot wetland buffer. WSSCs have an expanded 100-foot wetland Buffer.

Maryland DNR Wetlands

---- Wetland Buffer\*

Selected Tree Clearing

25-foot wetland buffer. WSSCs have an expanded 100-foot wetland Buffer.

Aerial Imagery: ESRI Worldwide Imagery Layer, 2015

Church to Steele 138kV Transmission Line Rebuild (Circuit 13701)