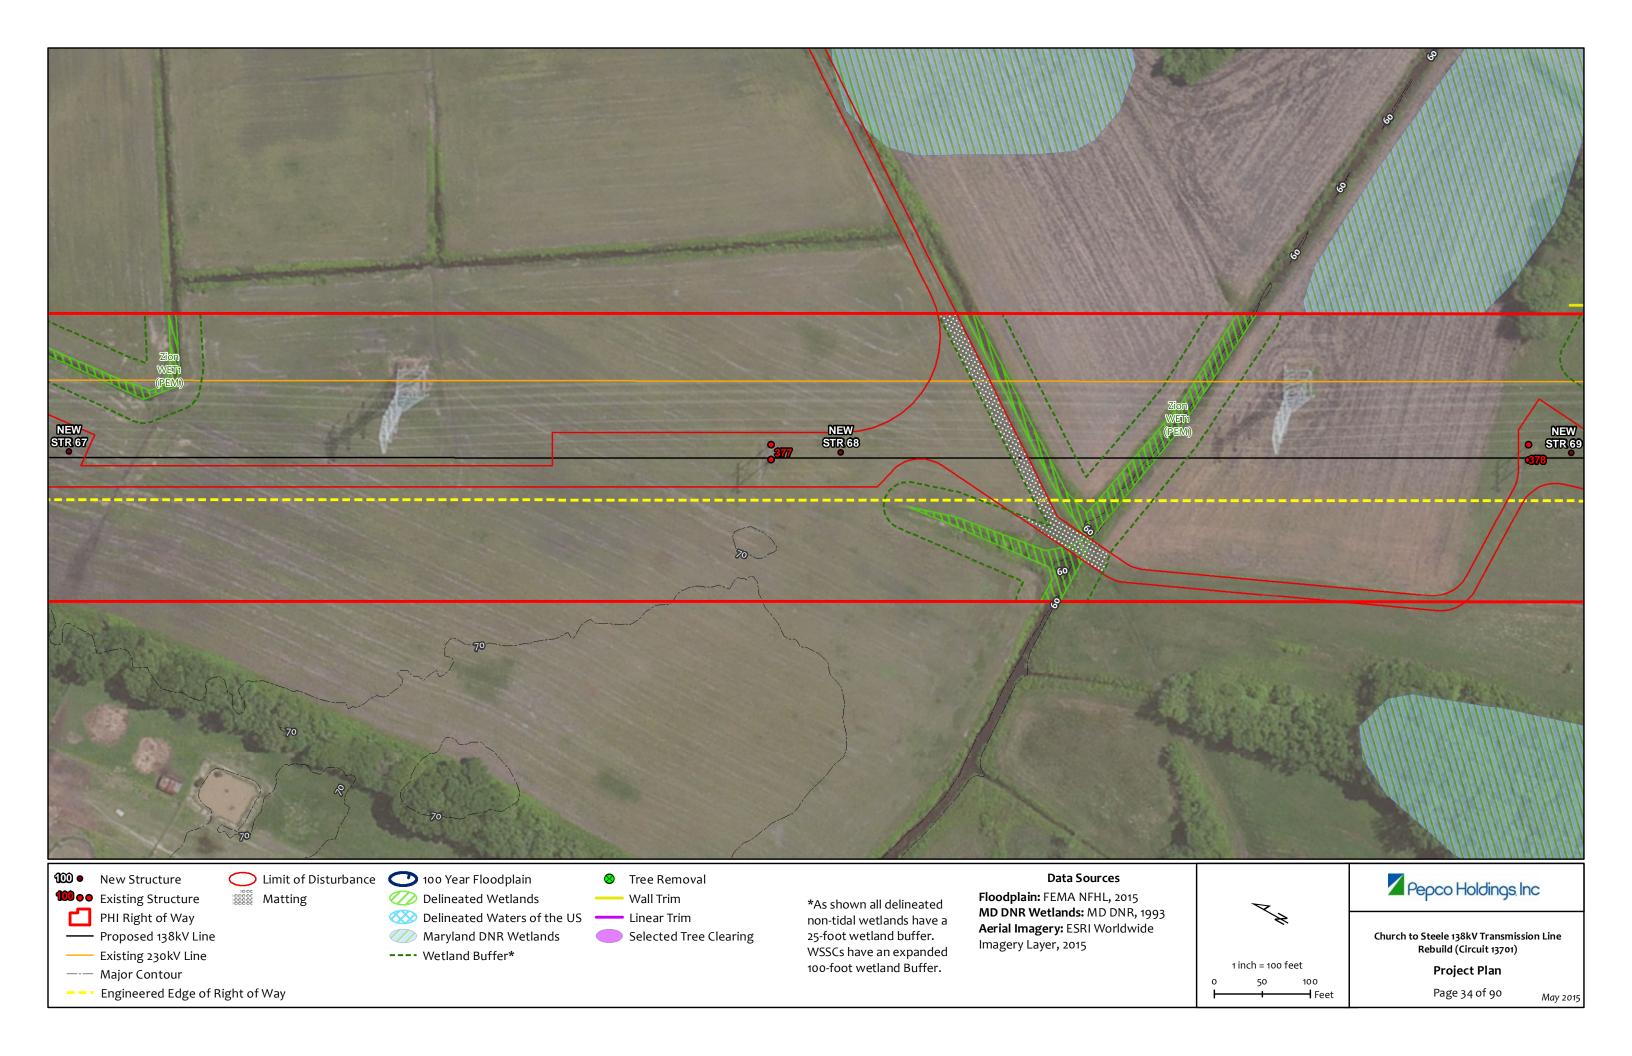

-- Engineered Edge of Right of Way

Selected Tree Clearing

---- Wetland Buffer\*

Maryland DNR Wetlands

non-tidal wetlands have a 25-foot wetland buffer. WSSCs have an expanded 100-foot wetland Buffer.

## Aerial Imagery: ESRI Worldwide Imagery Layer, 2015

1 inch = 100 feet 100

Church to Steele 138kV Transmission Line Rebuild (Circuit 13701)

Project Plan

Page 16 of 90

May 2015



























































































Proposed 138kV Line Existing 230kV Line —— Major Contour -- • Engineered Edge of Right of Way

Maryland DNR Wetlands

---- Wetland Buffer\*

Selected Tree Clearing

25-foot wetland buffer. WSSCs have an expanded 100-foot wetland Buffer.

Aerial Imagery: ESRI Worldwide Imagery Layer, 2015



Church to Steele 138kV Transmission Line Rebuild (Circuit 13701)

Project Plan

Page 61 of 90

May 2015