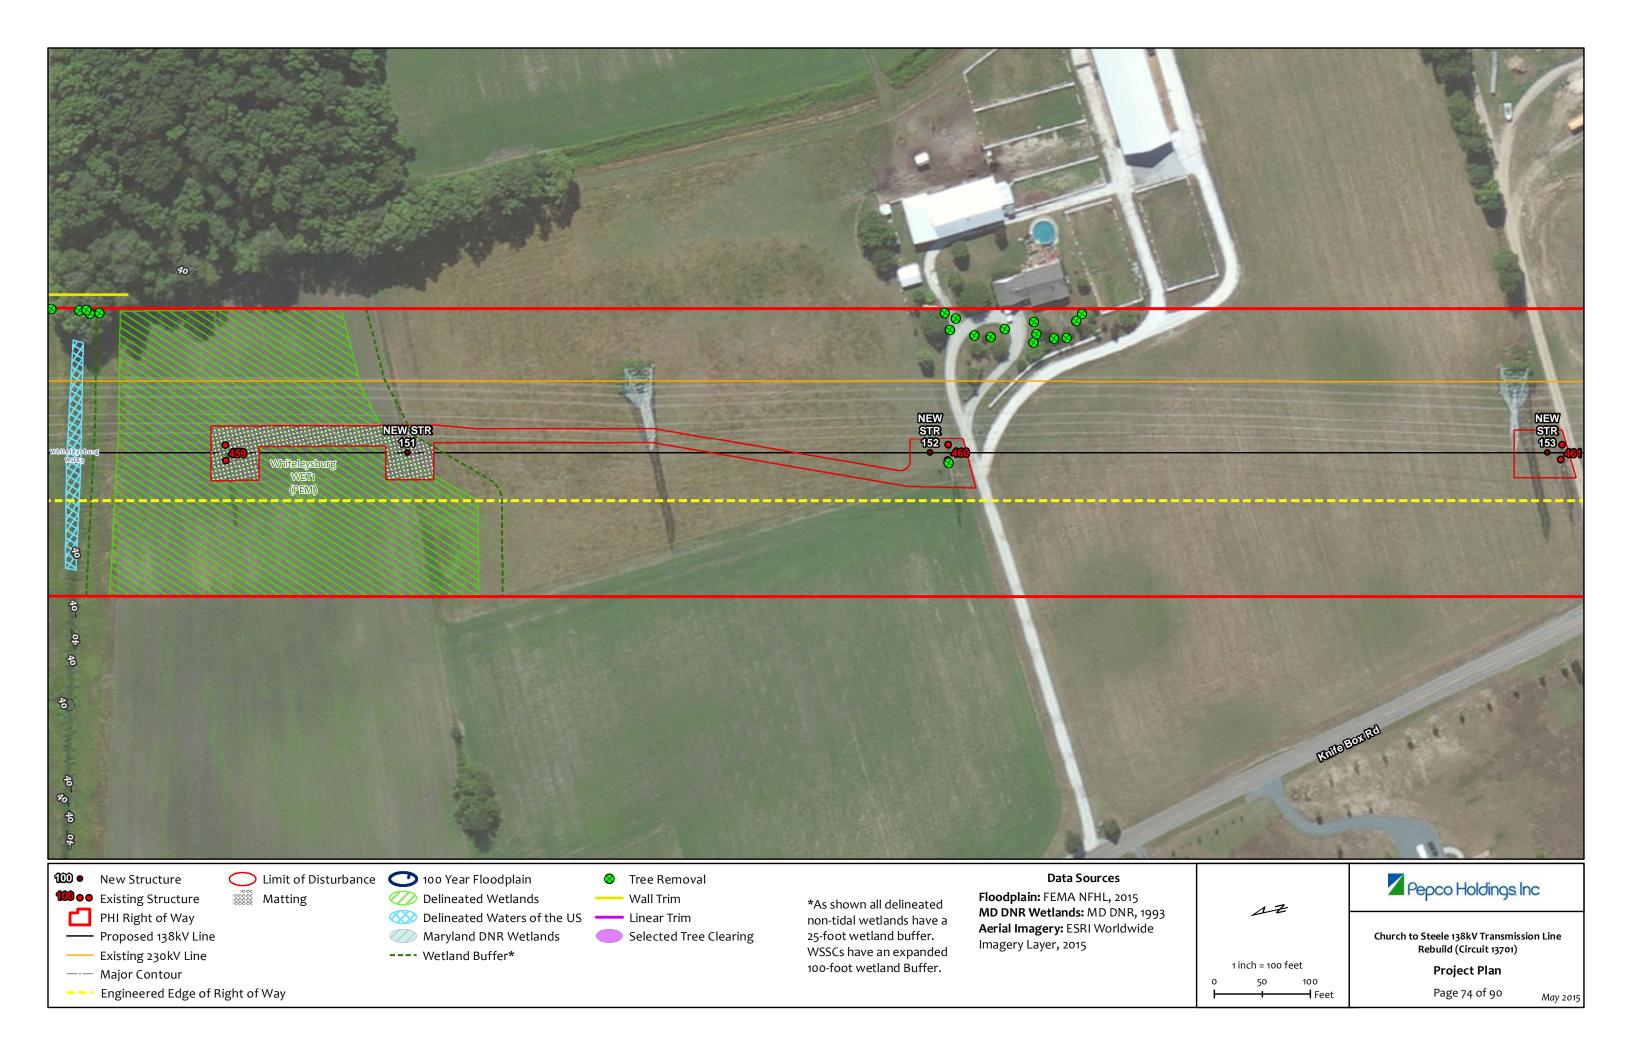

-- Engineered Edge of Right of Way

Selected Tree Clearing

---- Wetland Buffer\*

Maryland DNR Wetlands

non-tidal wetlands have a 25-foot wetland buffer. WSSCs have an expanded 100-foot wetland Buffer.

Maryland DNR Wetlands

---- Wetland Buffer\*

Selected Tree Clearing

25-foot wetland buffer. WSSCs have an expanded 100-foot wetland Buffer.

Aerial Imagery: ESRI Worldwide Imagery Layer, 2015

Church to Steele 138kV Transmission Line Rebuild (Circuit 13701)