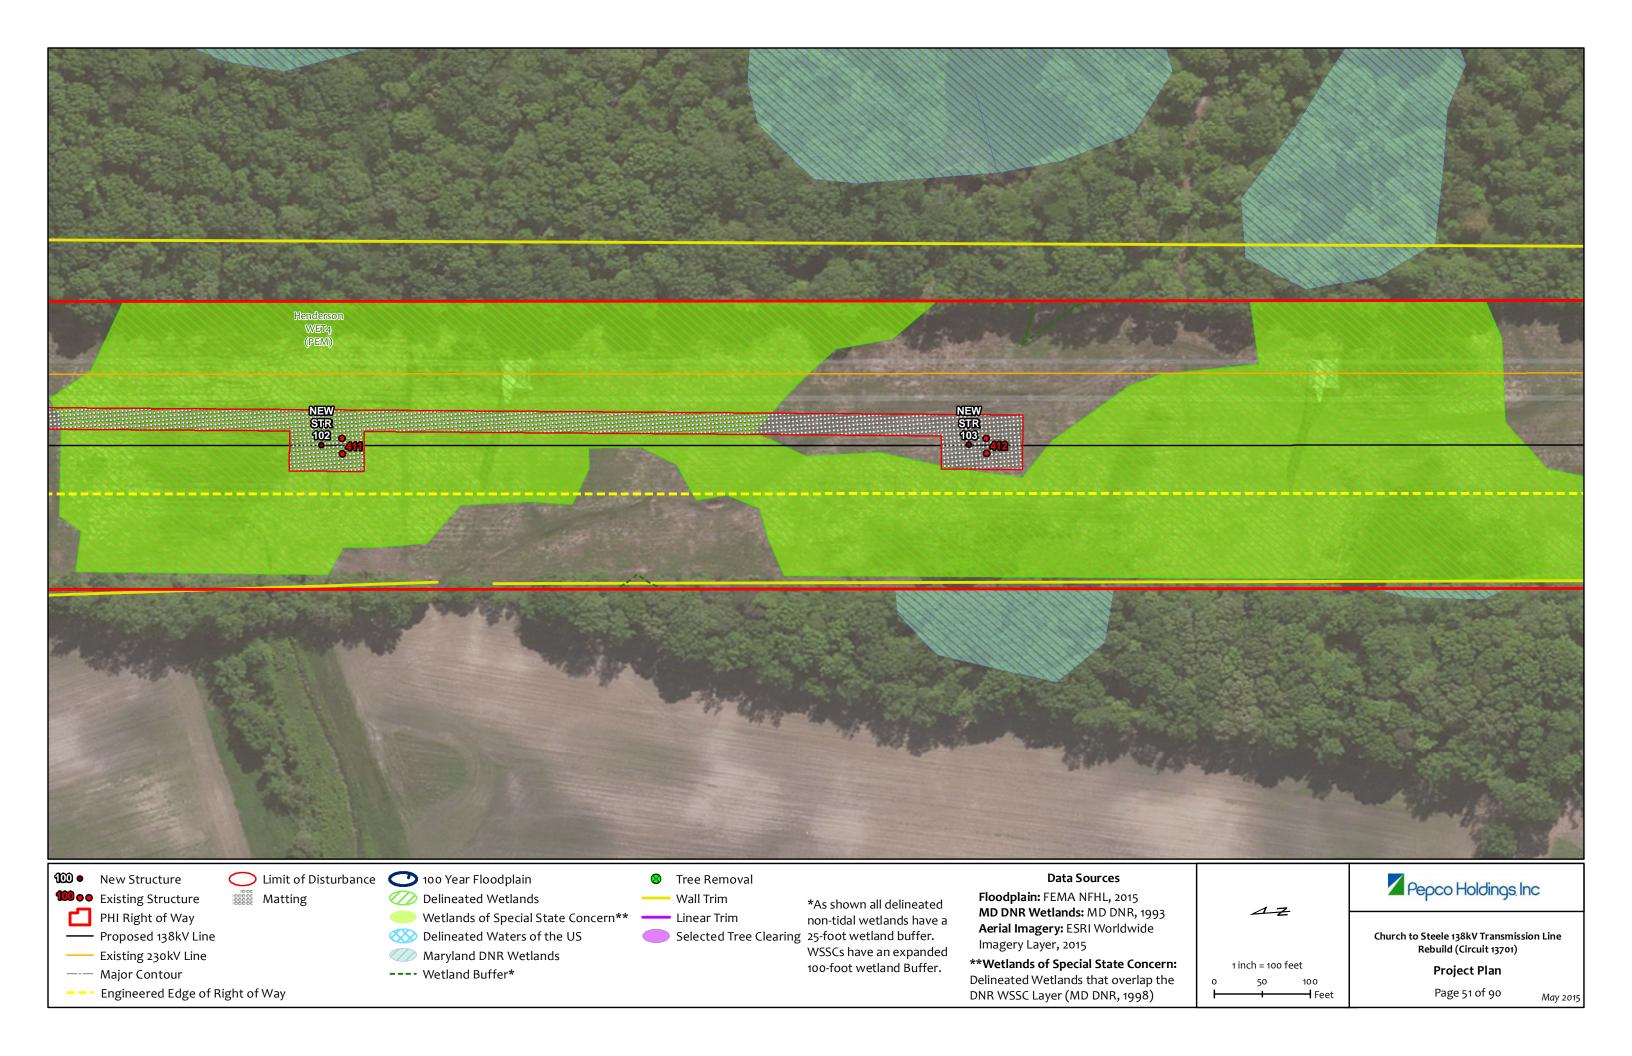

-- Engineered Edge of Right of Way

Selected Tree Clearing

---- Wetland Buffer\*

Maryland DNR Wetlands

non-tidal wetlands have a 25-foot wetland buffer. WSSCs have an expanded 100-foot wetland Buffer.

Maryland DNR Wetlands

---- Wetland Buffer\*

Selected Tree Clearing

25-foot wetland buffer. WSSCs have an expanded 100-foot wetland Buffer.

Aerial Imagery: ESRI Worldwide Imagery Layer, 2015

Church to Steele 138kV Transmission Line Rebuild (Circuit 13701)