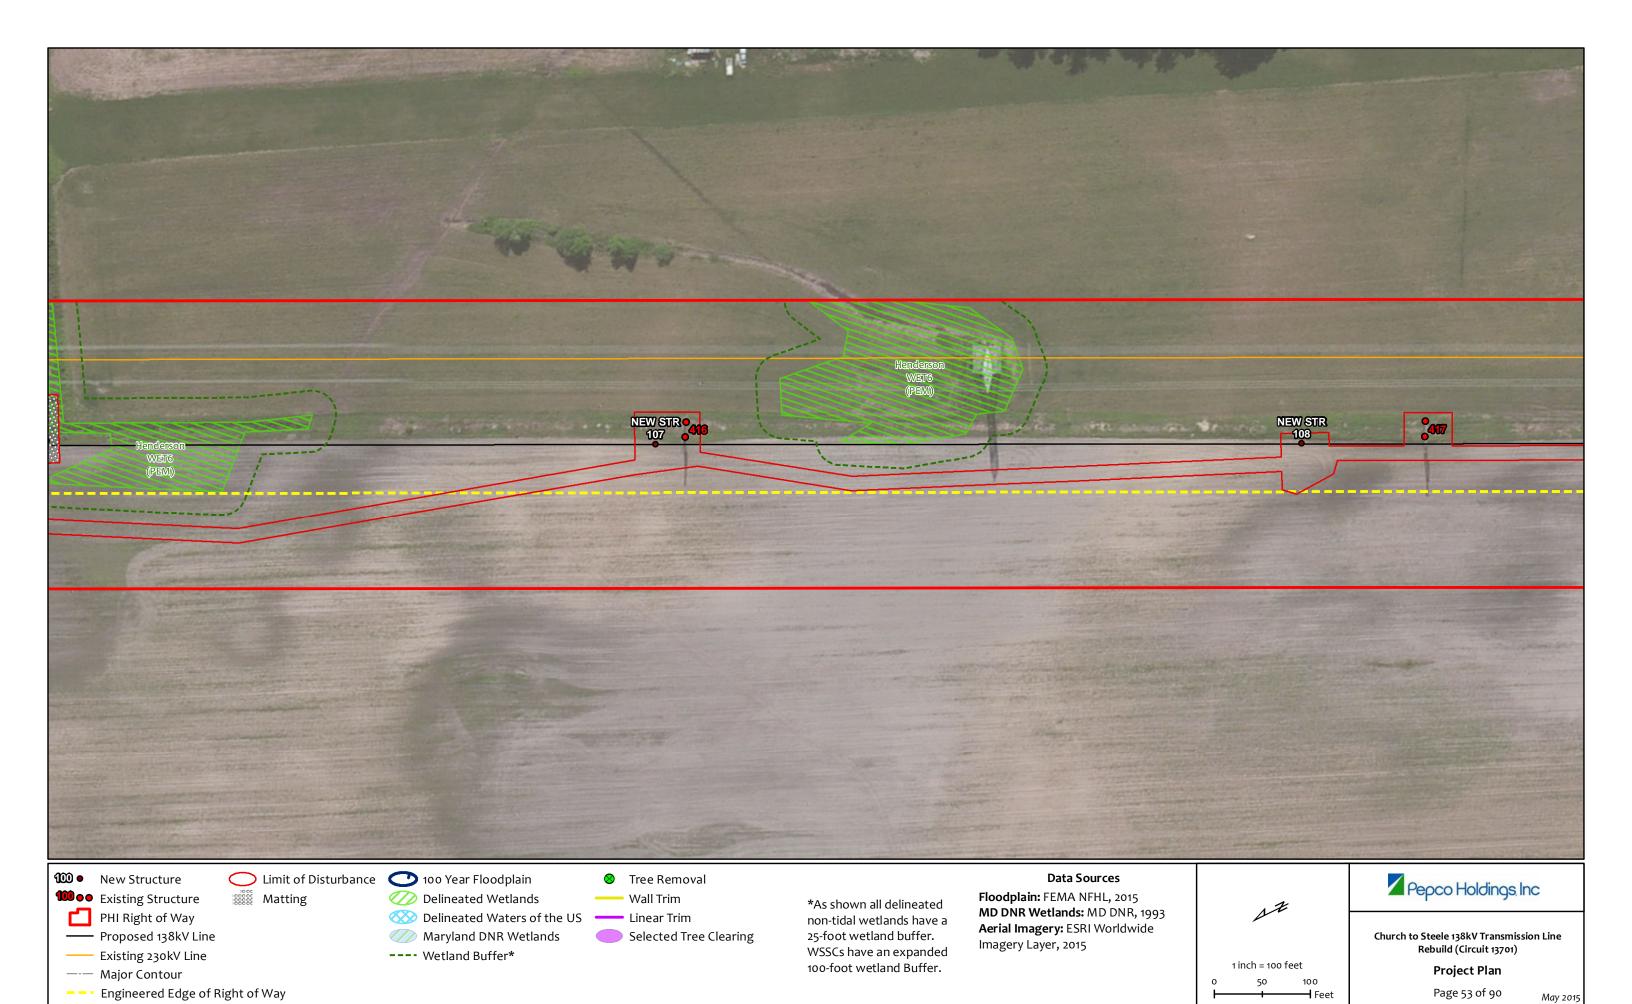

-- Engineered Edge of Right of Way

Selected Tree Clearing

---- Wetland Buffer\*

Maryland DNR Wetlands

non-tidal wetlands have a 25-foot wetland buffer. WSSCs have an expanded 100-foot wetland Buffer.