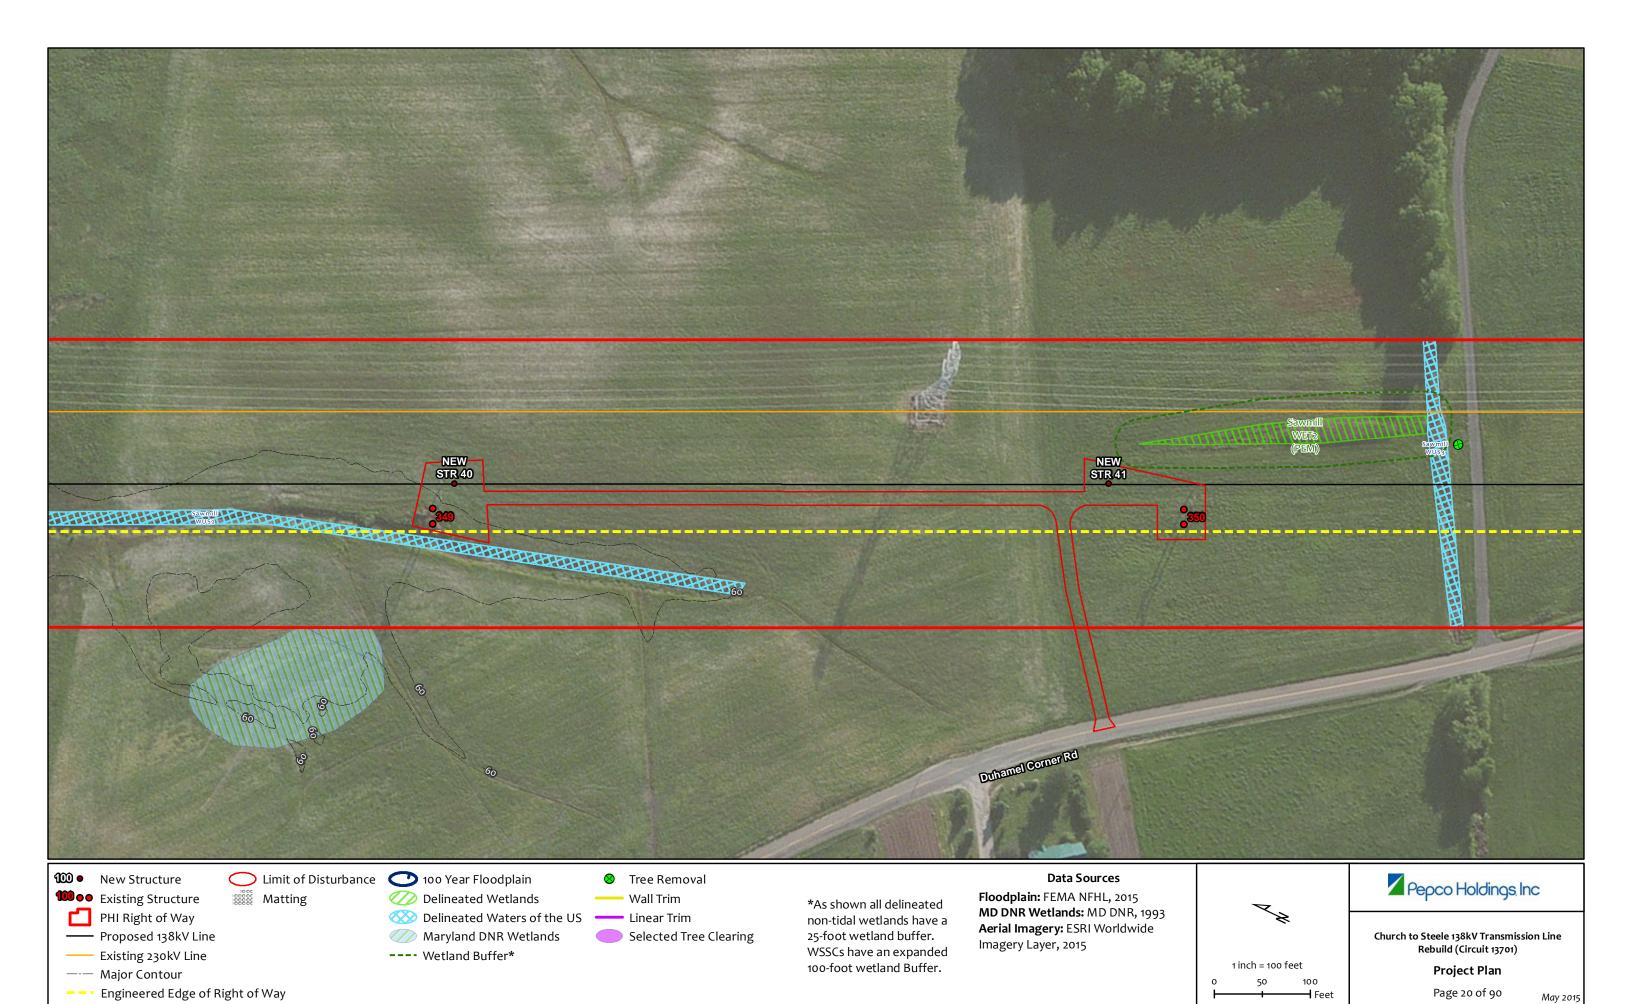

-- Engineered Edge of Right of Way

Selected Tree Clearing

---- Wetland Buffer\*

Maryland DNR Wetlands

non-tidal wetlands have a 25-foot wetland buffer. WSSCs have an expanded 100-foot wetland Buffer.

## Aerial Imagery: ESRI Worldwide Imagery Layer, 2015

1 inch = 100 feet 100

Church to Steele 138kV Transmission Line Rebuild (Circuit 13701)

Project Plan

Page 16 of 90

May 2015

Proposed 138kV Line Existing 230kV Line —— Major Contour -- • Engineered Edge of Right of Way

Maryland DNR Wetlands

---- Wetland Buffer\*

Selected Tree Clearing

25-foot wetland buffer. WSSCs have an expanded 100-foot wetland Buffer.

Aerial Imagery: ESRI Worldwide Imagery Layer, 2015

Church to Steele 138kV Transmission Line Rebuild (Circuit 13701)