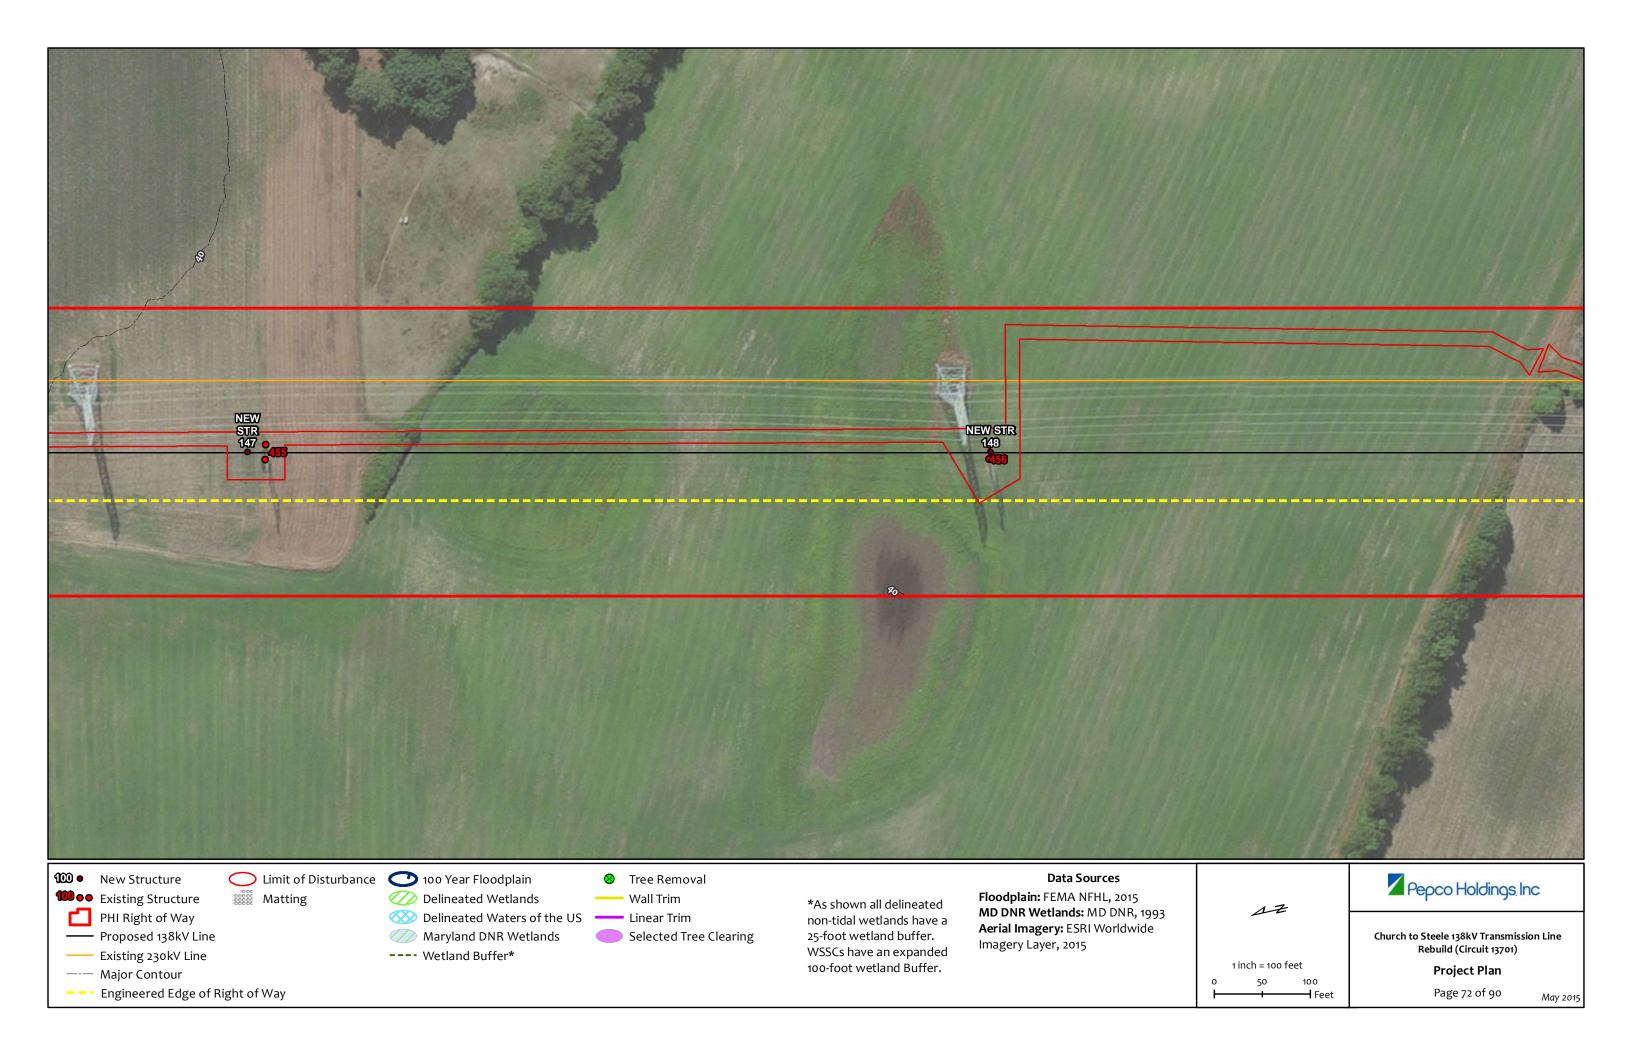

-- Engineered Edge of Right of Way

Selected Tree Clearing

---- Wetland Buffer\*

Maryland DNR Wetlands

non-tidal wetlands have a 25-foot wetland buffer. WSSCs have an expanded 100-foot wetland Buffer.

Maryland DNR Wetlands

---- Wetland Buffer\*

Selected Tree Clearing

25-foot wetland buffer. WSSCs have an expanded 100-foot wetland Buffer.

Aerial Imagery: ESRI Worldwide Imagery Layer, 2015

Church to Steele 138kV Transmission Line Rebuild (Circuit 13701)