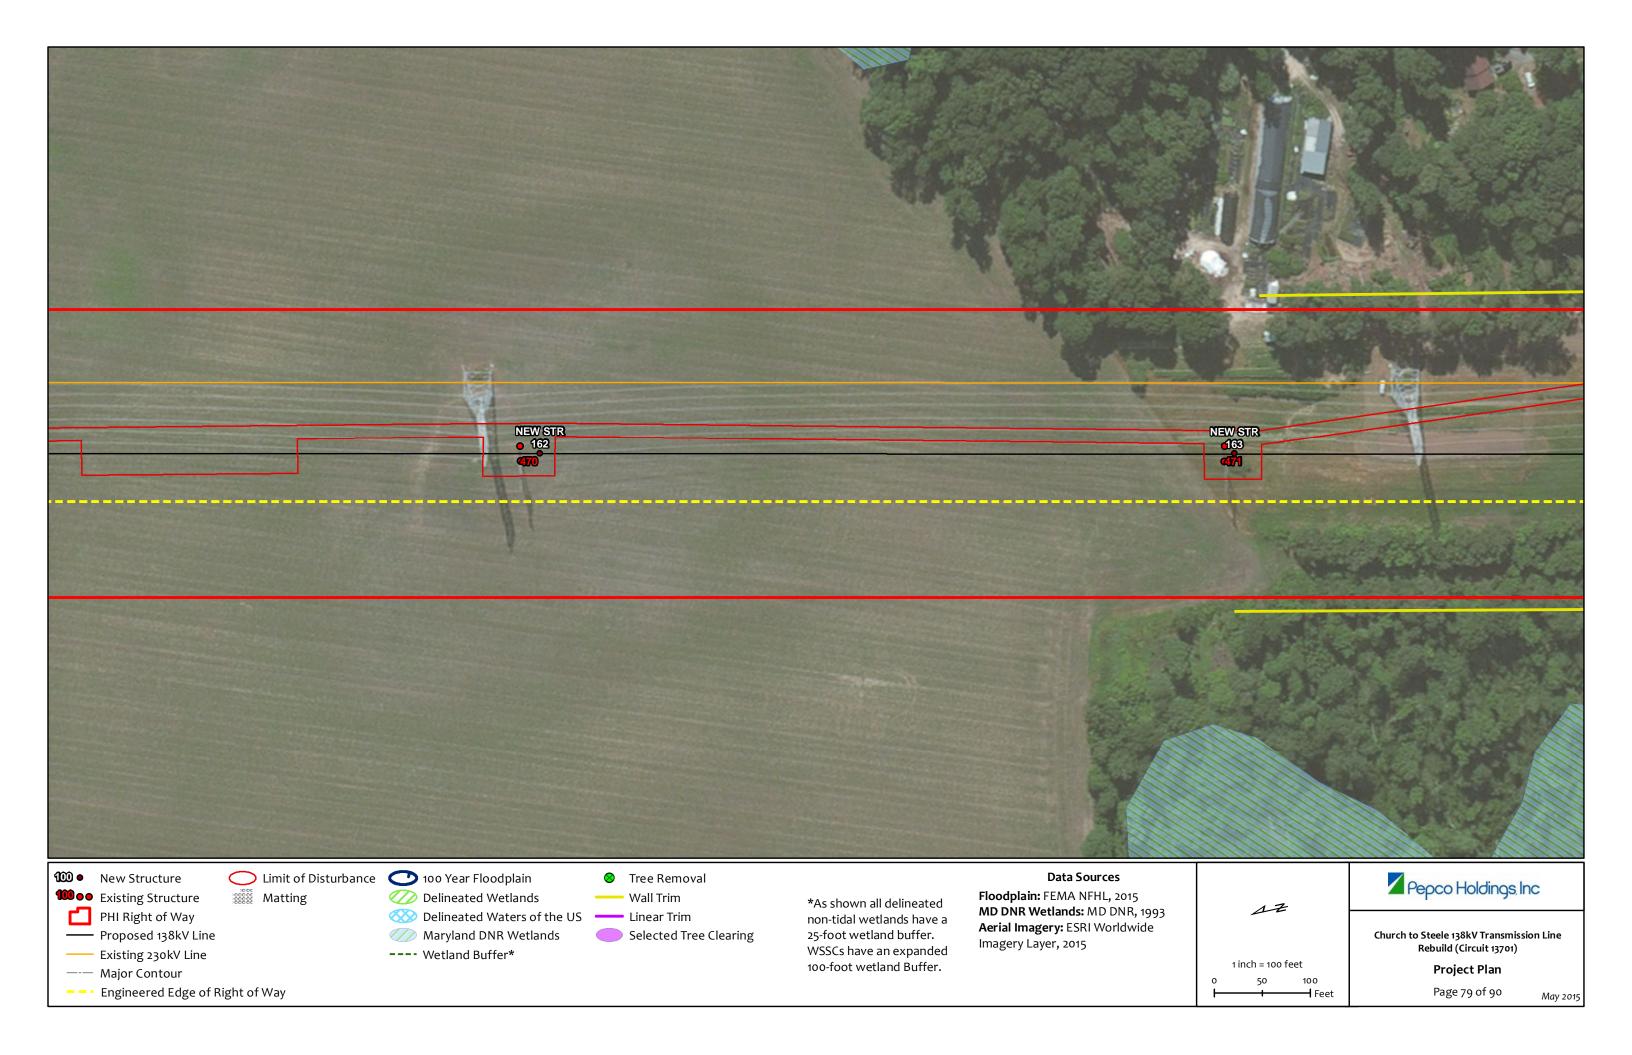

-- Engineered Edge of Right of Way

Selected Tree Clearing

---- Wetland Buffer\*

Maryland DNR Wetlands

non-tidal wetlands have a 25-foot wetland buffer. WSSCs have an expanded 100-foot wetland Buffer.

Maryland DNR Wetlands

---- Wetland Buffer\*

Selected Tree Clearing

25-foot wetland buffer. WSSCs have an expanded 100-foot wetland Buffer.

Aerial Imagery: ESRI Worldwide Imagery Layer, 2015

Church to Steele 138kV Transmission Line Rebuild (Circuit 13701)