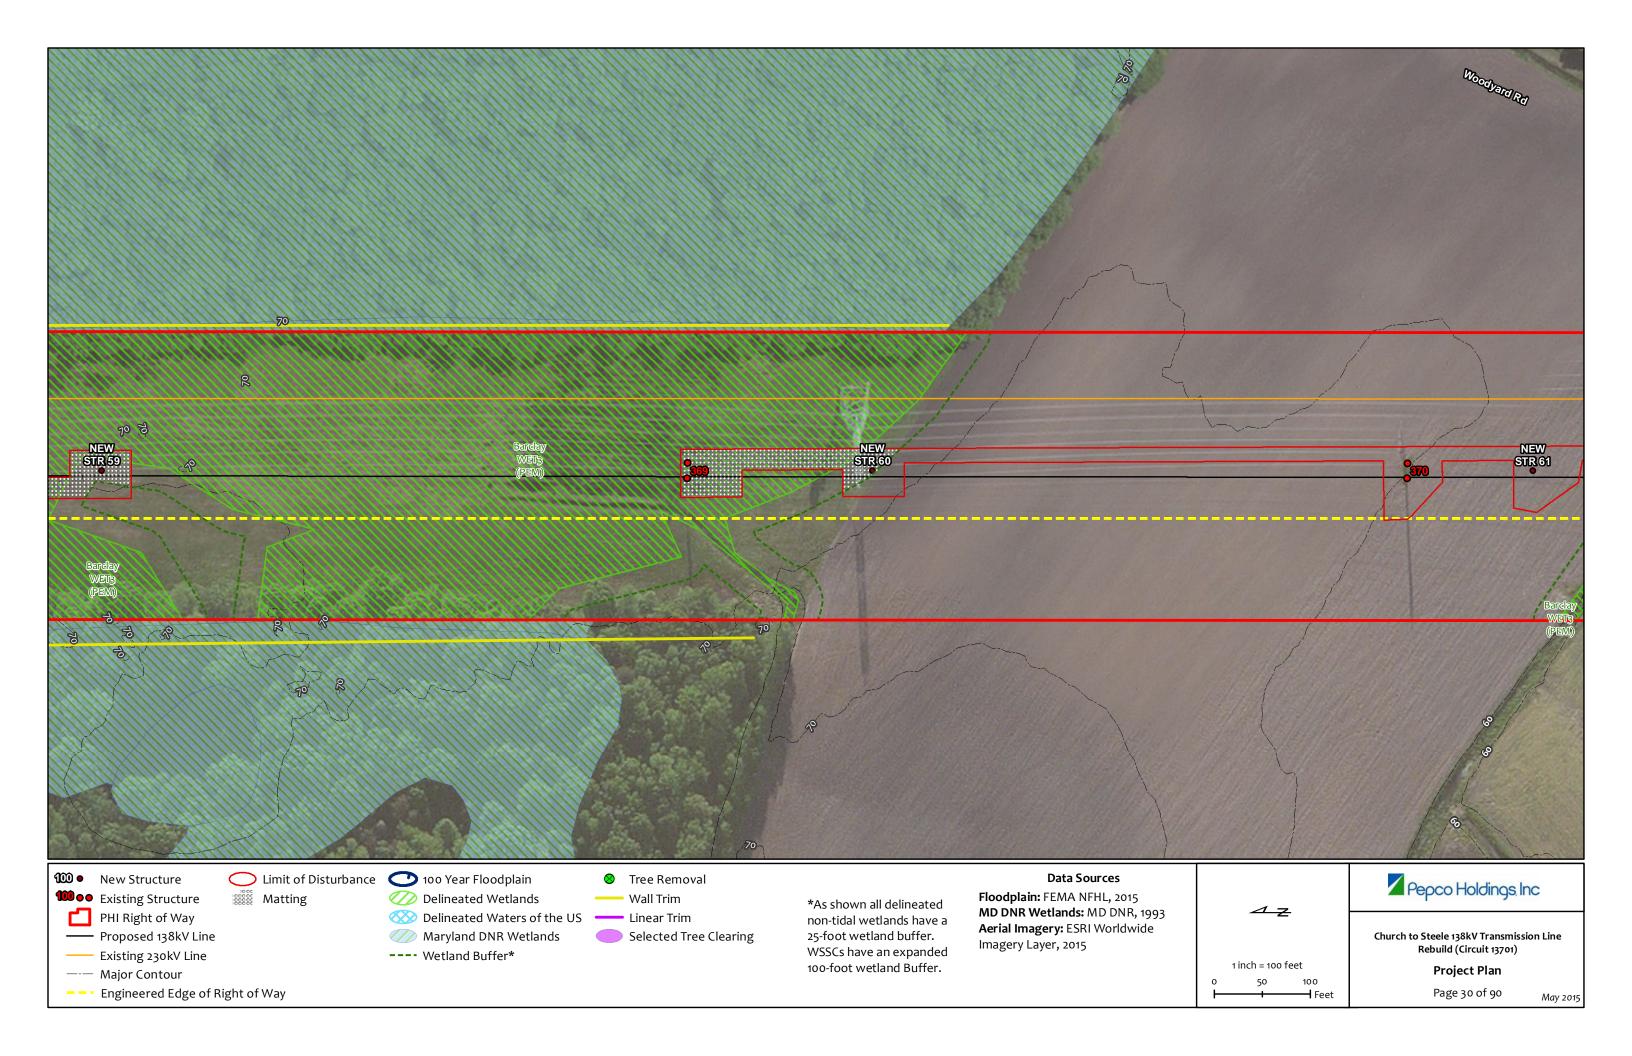

-- Engineered Edge of Right of Way

Selected Tree Clearing

---- Wetland Buffer\*

Maryland DNR Wetlands

non-tidal wetlands have a 25-foot wetland buffer. WSSCs have an expanded 100-foot wetland Buffer.

Maryland DNR Wetlands

---- Wetland Buffer\*

Selected Tree Clearing

25-foot wetland buffer. WSSCs have an expanded 100-foot wetland Buffer.

Aerial Imagery: ESRI Worldwide Imagery Layer, 2015

Church to Steele 138kV Transmission Line Rebuild (Circuit 13701)