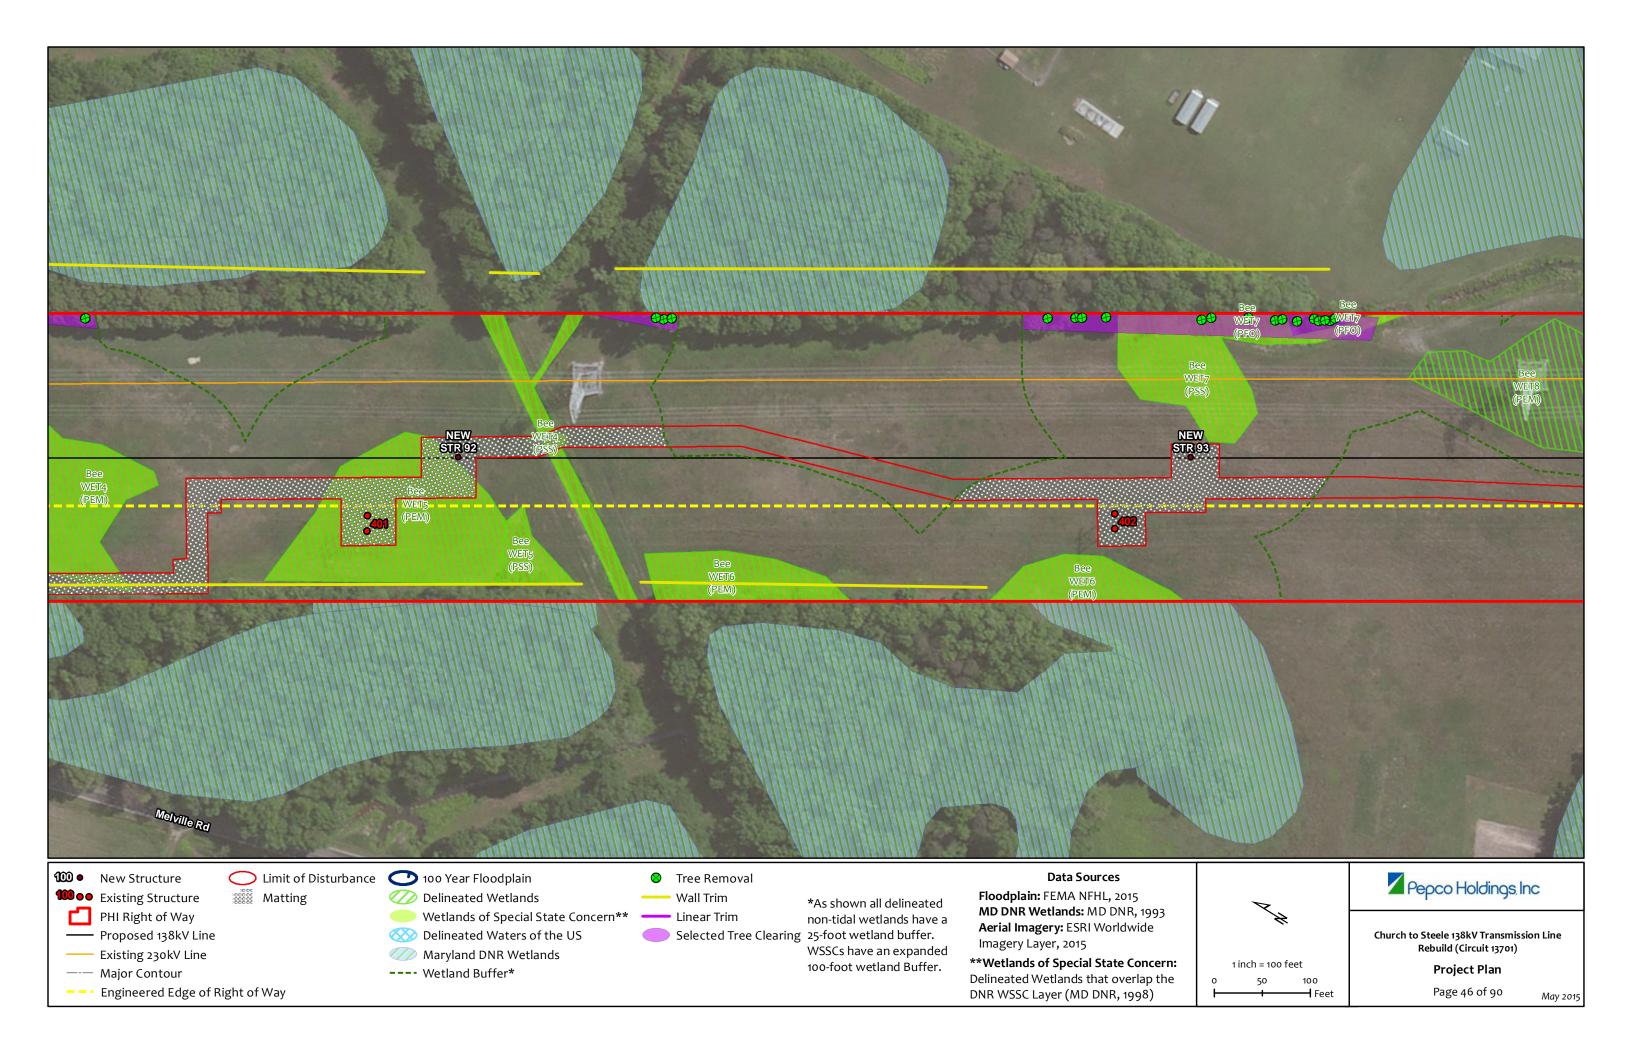

-- Engineered Edge of Right of Way

Selected Tree Clearing

---- Wetland Buffer\*

Maryland DNR Wetlands

non-tidal wetlands have a 25-foot wetland buffer. WSSCs have an expanded 100-foot wetland Buffer.

Maryland DNR Wetlands

---- Wetland Buffer\*

Selected Tree Clearing

25-foot wetland buffer. WSSCs have an expanded 100-foot wetland Buffer.

Aerial Imagery: ESRI Worldwide Imagery Layer, 2015

Church to Steele 138kV Transmission Line Rebuild (Circuit 13701)