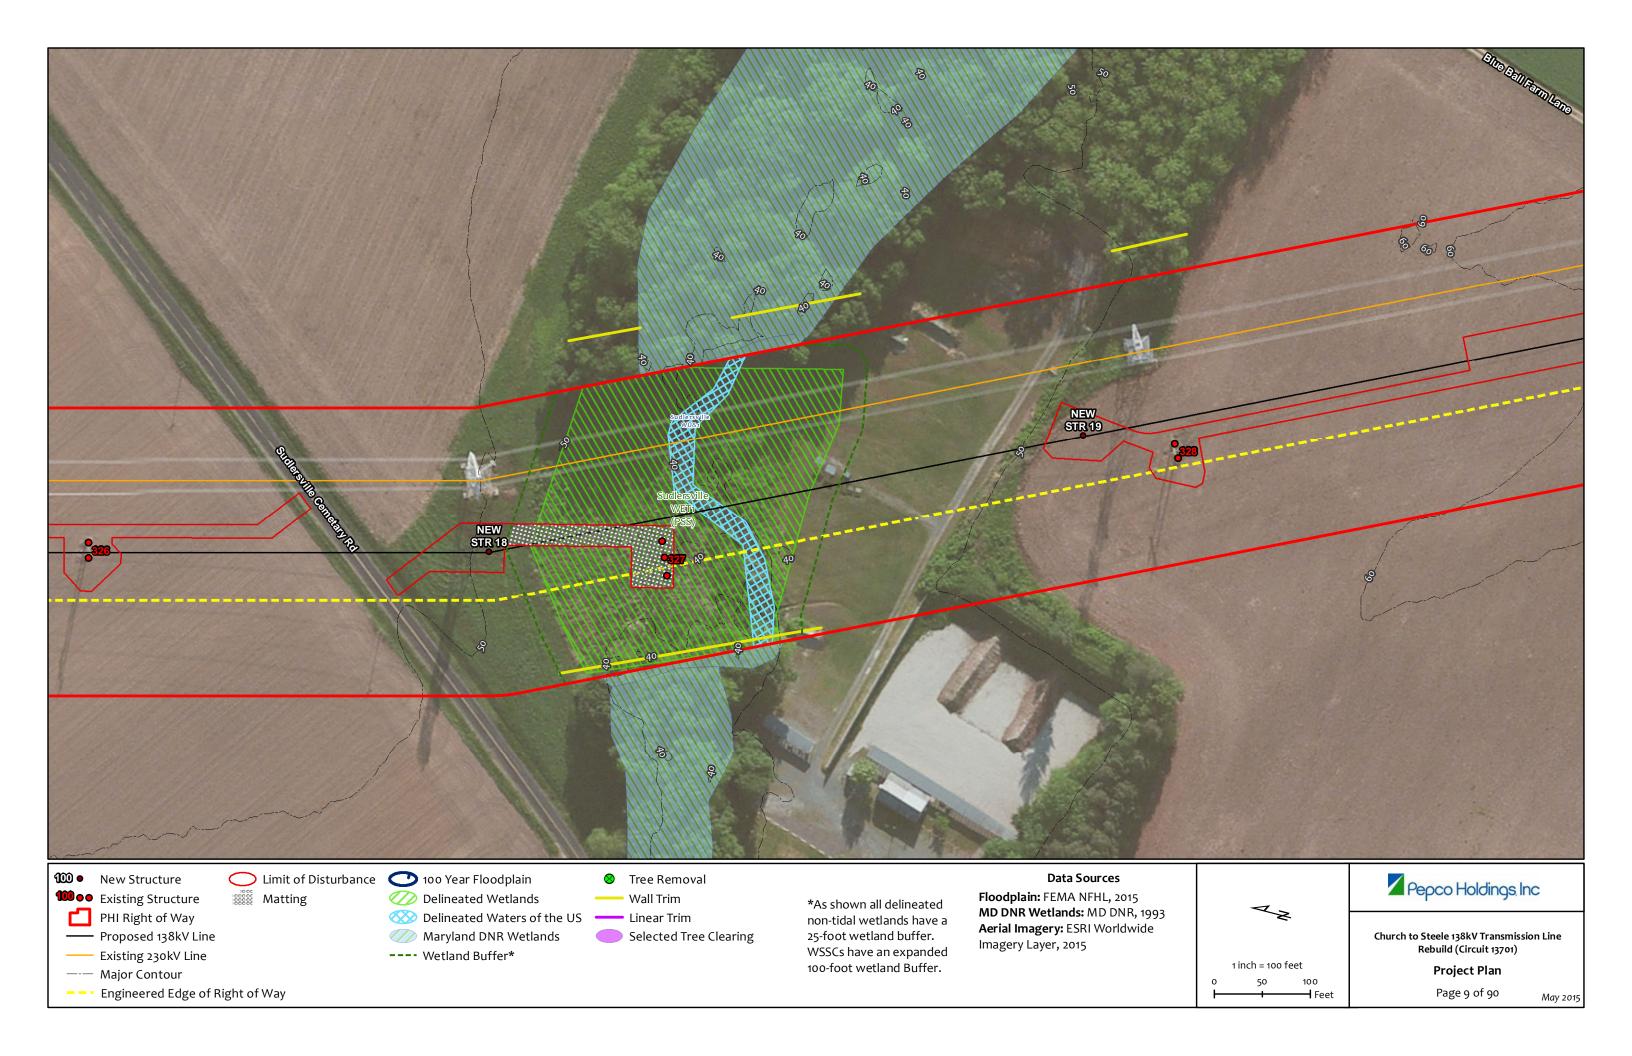

-- Engineered Edge of Right of Way

Selected Tree Clearing

---- Wetland Buffer\*

Maryland DNR Wetlands

non-tidal wetlands have a 25-foot wetland buffer. WSSCs have an expanded 100-foot wetland Buffer.

Maryland DNR Wetlands

---- Wetland Buffer\*

Selected Tree Clearing

25-foot wetland buffer. WSSCs have an expanded 100-foot wetland Buffer.

Aerial Imagery: ESRI Worldwide Imagery Layer, 2015

Church to Steele 138kV Transmission Line Rebuild (Circuit 13701)