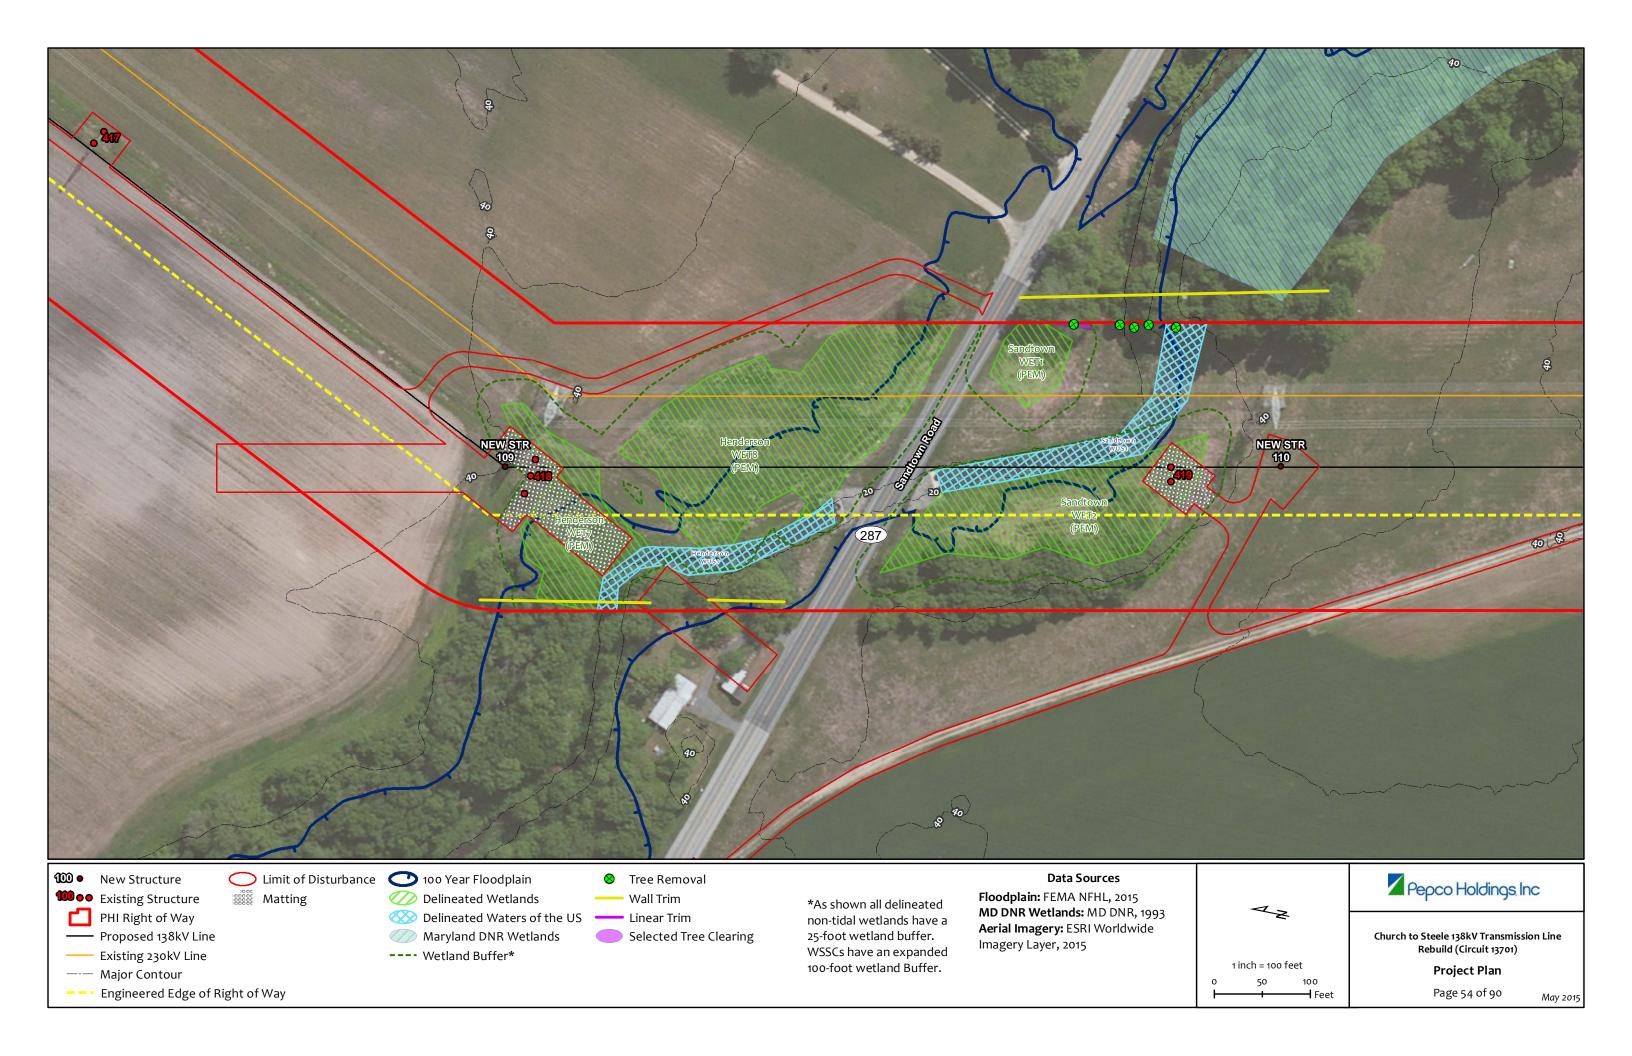

Maryland DNR Wetlands

---- Wetland Buffer\*

Selected Tree Clearing

25-foot wetland buffer. WSSCs have an expanded 100-foot wetland Buffer.

Aerial Imagery: ESRI Worldwide Imagery Layer, 2015

Church to Steele 138kV Transmission Line Rebuild (Circuit 13701)