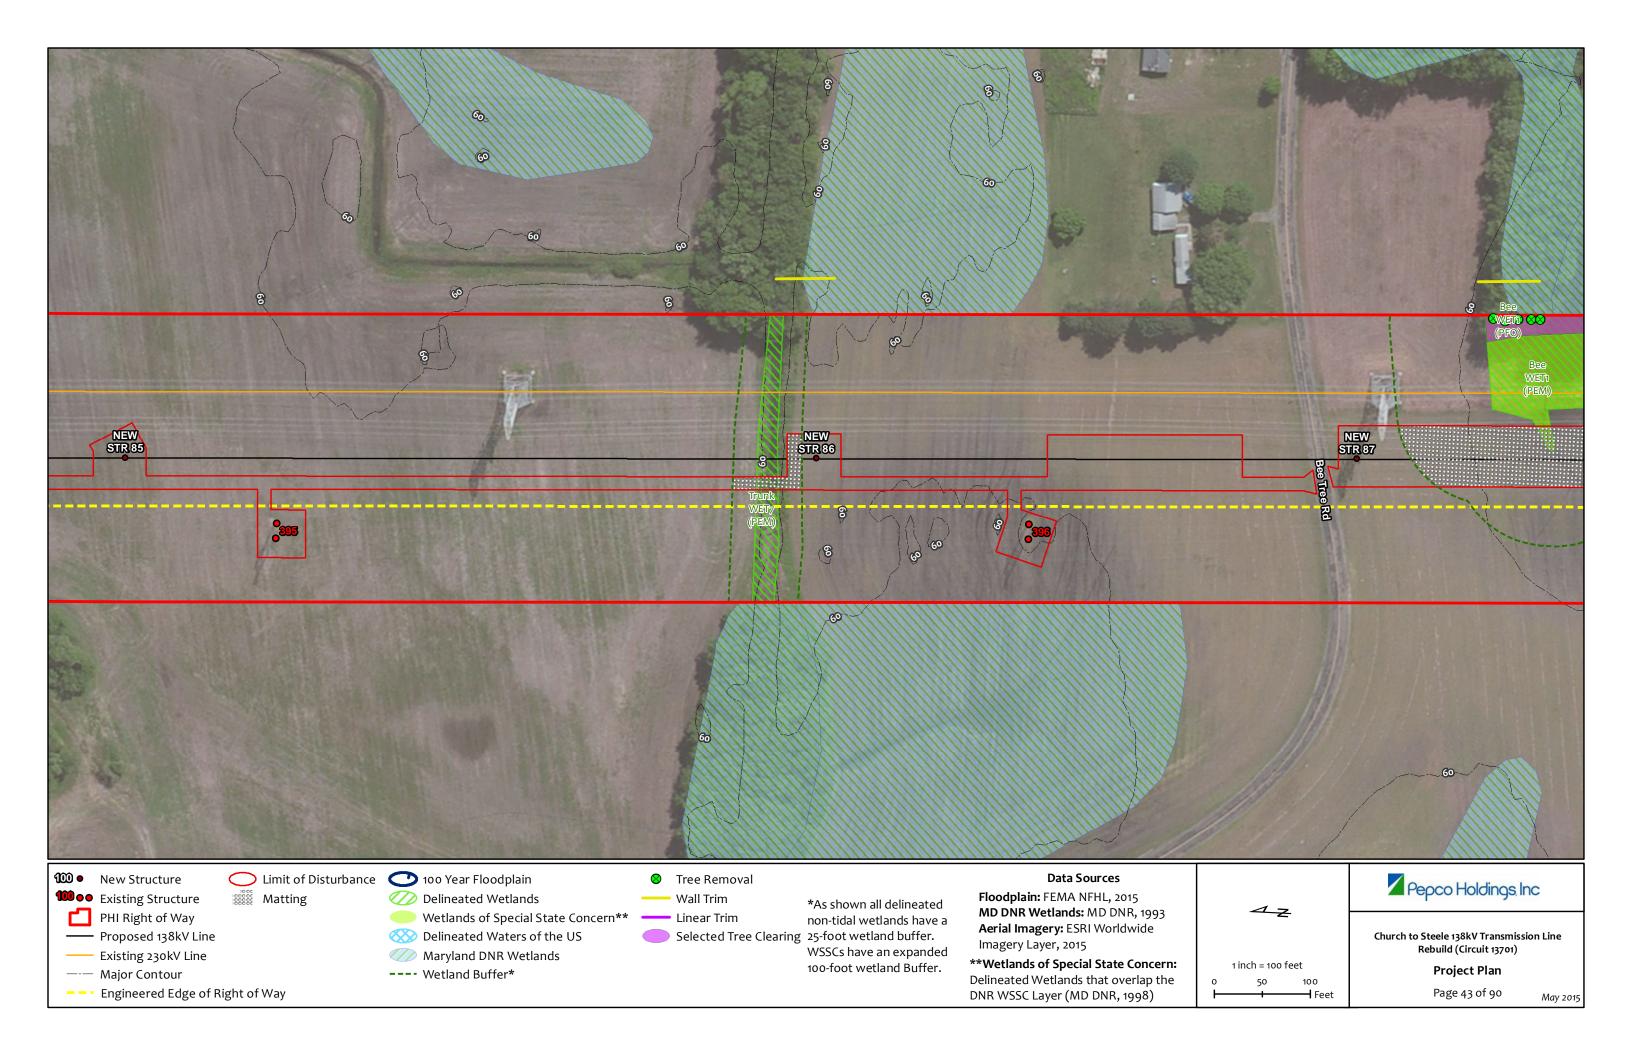

-- Engineered Edge of Right of Way

Selected Tree Clearing

---- Wetland Buffer\*

Maryland DNR Wetlands

non-tidal wetlands have a 25-foot wetland buffer. WSSCs have an expanded 100-foot wetland Buffer.

## Aerial Imagery: ESRI Worldwide Imagery Layer, 2015

1 inch = 100 feet 100

Church to Steele 138kV Transmission Line Rebuild (Circuit 13701)

Project Plan

Page 16 of 90

May 2015



























































































Proposed 138kV Line Existing 230kV Line —— Major Contour -- • Engineered Edge of Right of Way

Maryland DNR Wetlands

---- Wetland Buffer\*

Selected Tree Clearing

25-foot wetland buffer. WSSCs have an expanded 100-foot wetland Buffer.

Aerial Imagery: ESRI Worldwide Imagery Layer, 2015



Church to Steele 138kV Transmission Line Rebuild (Circuit 13701)

Project Plan

Page 61 of 90

May 2015