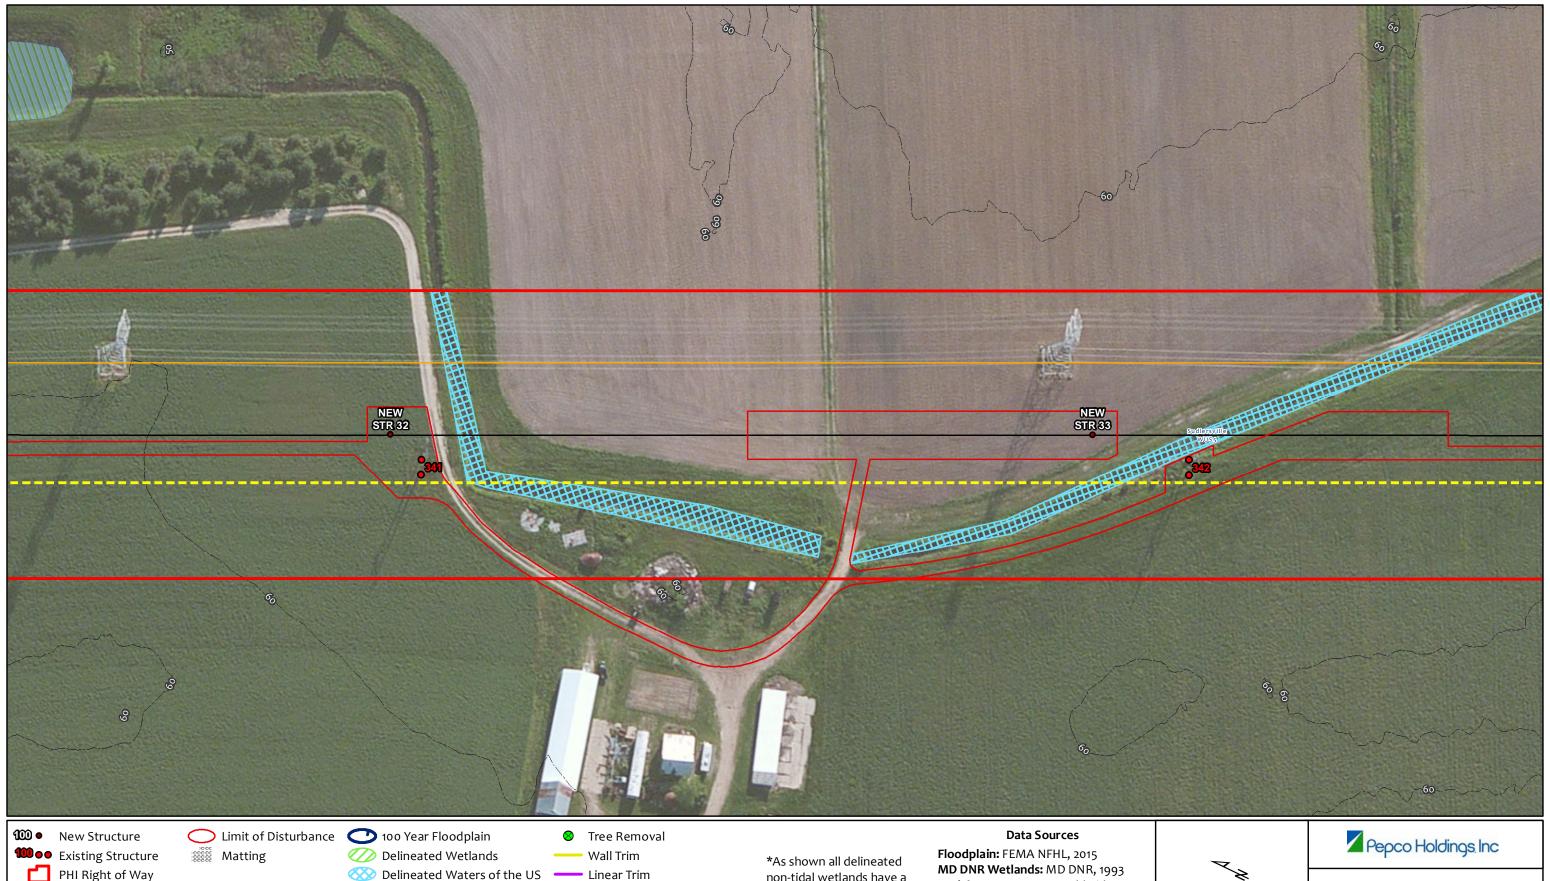

-- Engineered Edge of Right of Way

Selected Tree Clearing

---- Wetland Buffer\*

Maryland DNR Wetlands

non-tidal wetlands have a 25-foot wetland buffer. WSSCs have an expanded 100-foot wetland Buffer.

## Aerial Imagery: ESRI Worldwide Imagery Layer, 2015

1 inch = 100 feet 100

Church to Steele 138kV Transmission Line Rebuild (Circuit 13701)

Project Plan

Page 16 of 90

May 2015



























































































Proposed 138kV Line Existing 230kV Line —— Major Contour -- • Engineered Edge of Right of Way

Maryland DNR Wetlands

---- Wetland Buffer\*

Selected Tree Clearing

25-foot wetland buffer. WSSCs have an expanded 100-foot wetland Buffer.

Aerial Imagery: ESRI Worldwide Imagery Layer, 2015



Church to Steele 138kV Tra