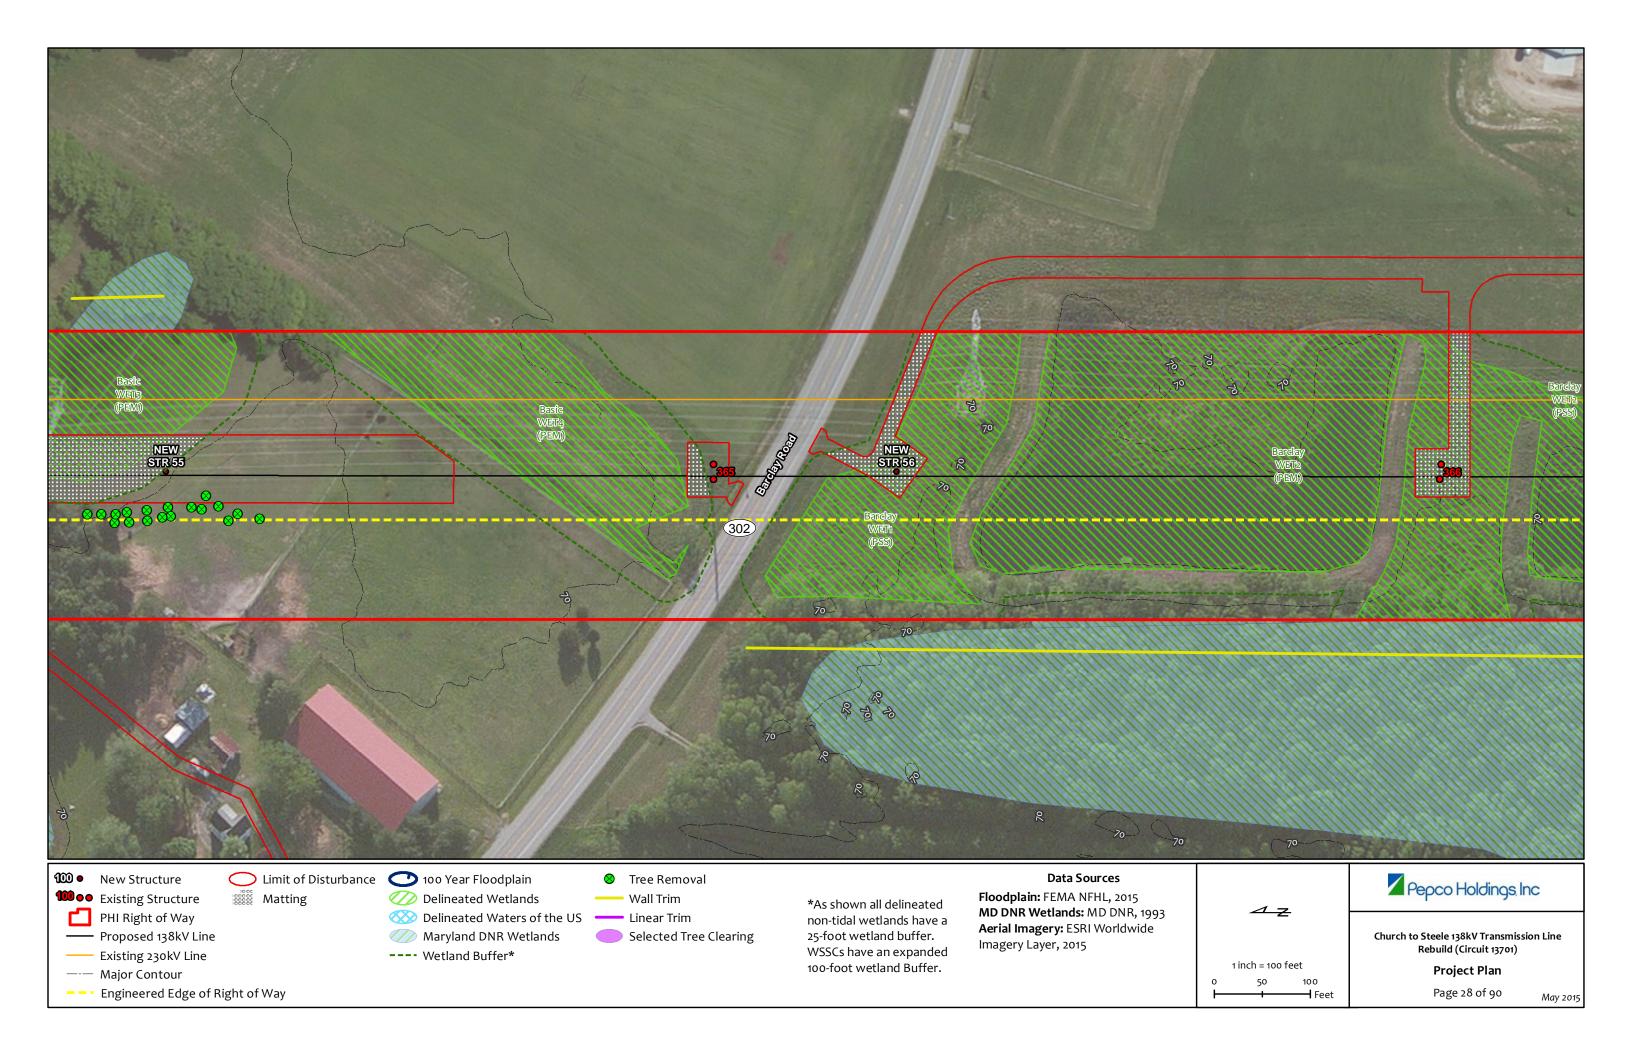

-- Engineered Edge of Right of Way

Selected Tree Clearing

---- Wetland Buffer\*

Maryland DNR Wetlands

non-tidal wetlands have a 25-foot wetland buffer. WSSCs have an expanded 100-foot wetland Buffer.

Maryland DNR Wetlands

---- Wetland Buffer\*

Selected Tree Clearing

25-foot wetland buffer. WSSCs have an expanded 100-foot wetland Buffer.

Aerial Imagery: ESRI Worldwide Imagery Layer, 2015

Church to Steele 138kV Transmission Line Rebuild (Circuit 13701)