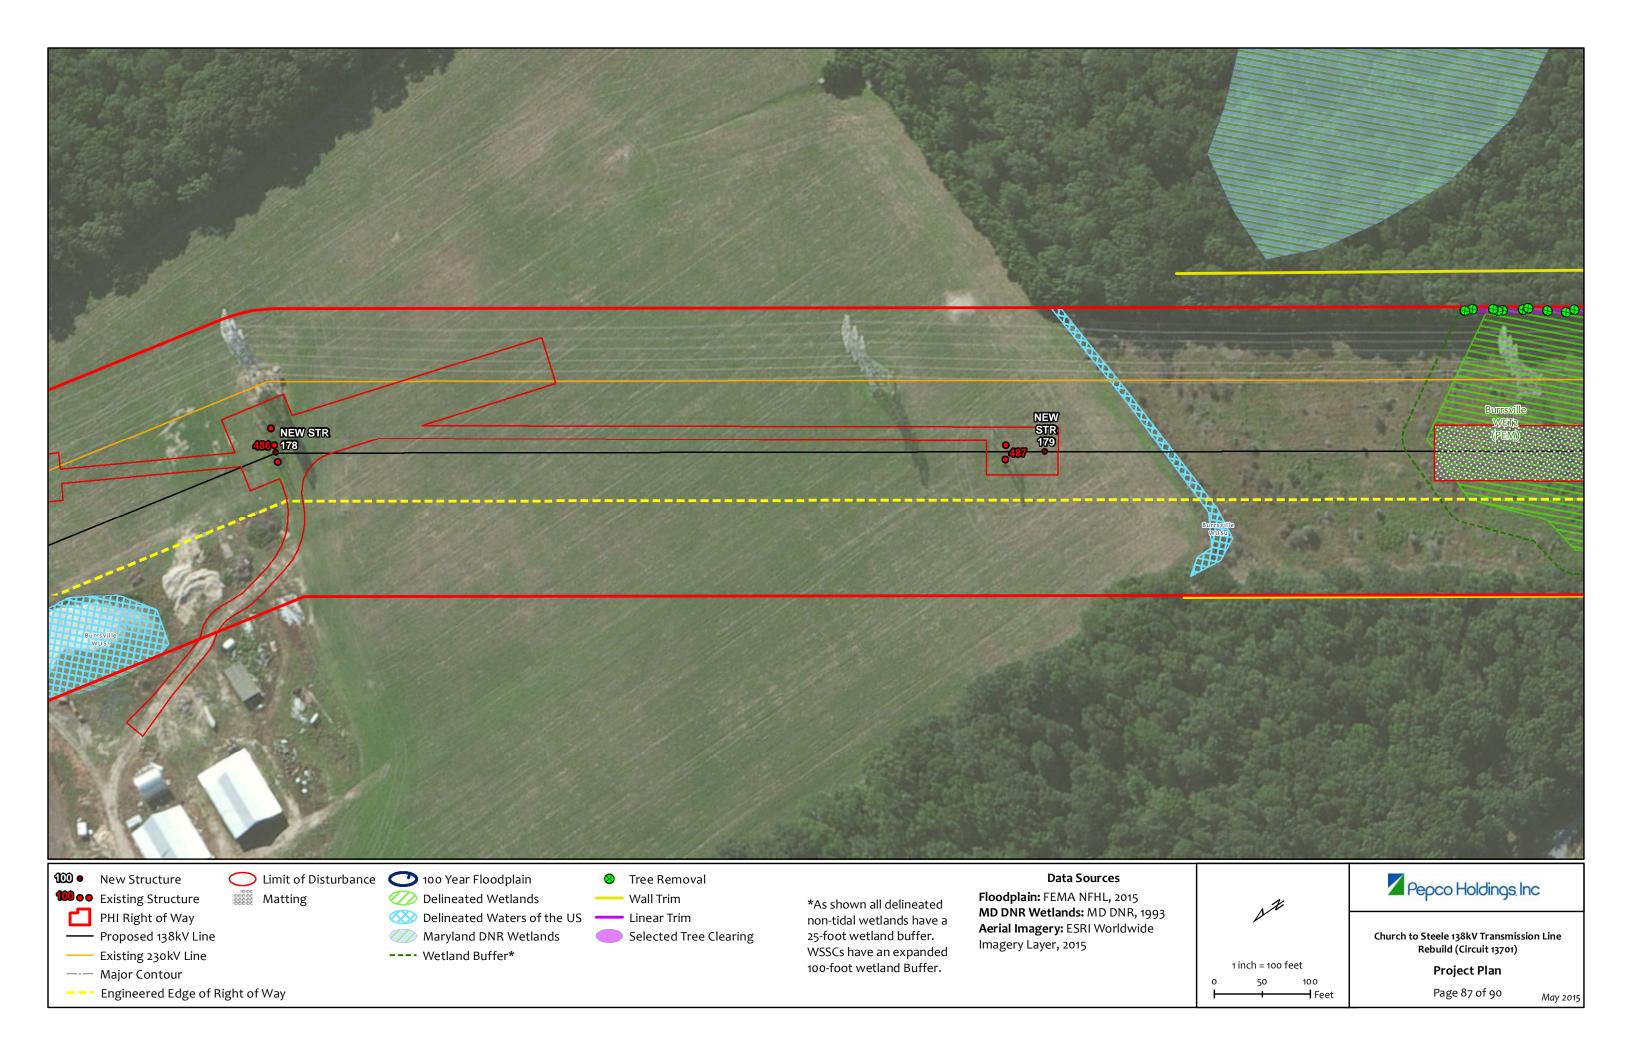

-- Engineered Edge of Right of Way

Selected Tree Clearing

---- Wetland Buffer\*

Maryland DNR Wetlands

non-tidal wetlands have a 25-foot wetland buffer. WSSCs have an expanded 100-foot wetland Buffer.

Maryland DNR Wetlands

---- Wetland Buffer\*

Selected Tree Clearing

25-foot wetland buffer. WSSCs have an expanded 100-foot wetland Buffer.

Aerial Imagery: ESRI Worldwide Imagery Layer, 2015

Church to Steele 138kV Transmission Line Rebuild (Circuit 13701)